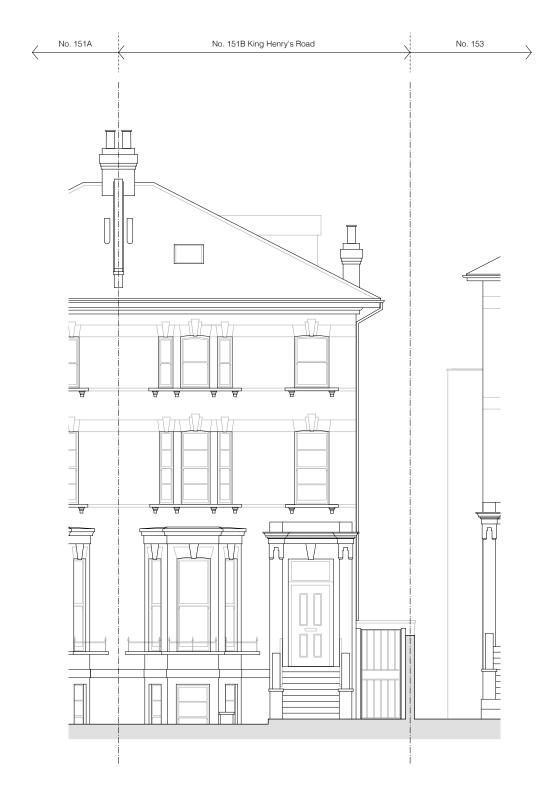

FRONT ELEVATION: EXISTING

FOR PLANNING 03.04.17

1:100 at A3

drawing no 1606\_EX\_200

151B King Henry's Road

Existing Front + Rear Elevations