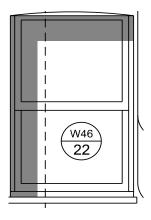

#### Roof at 45 Red Lion Street, Holborn (WC1R 4PF)

I looked at the small roof space above No 45 Red Lion Street earlier today. A building is known to have been on this spot since at least 1799 (see Richard Horwood's survey 1792-99, the relevant part of which is shown below).

Extract from Horwood's 1792-99 Survey of London, with 45-46 Red Lion St circled.

It is fairly clear that many of the original roof timbers have been replaced with smaller, squarer scantling softwood members, many of which bear mechanical sawing marks. There are some timbers remaining which probably do represent original softwood Georgian elements of the roof. For example - at least one collar – clearly not trusted to perform its original function, as it has a much more modern slender machine-sawn collar immediately adjacent to it.