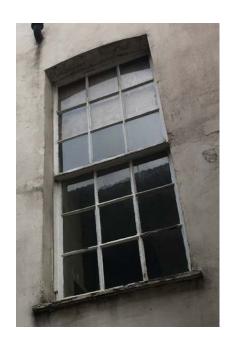

e repairs.







Modern single-glazed timber-framed sash (no glazing bars)

Condition: Moderate. In need of redecoration and some repairs.

Emil Eve Architects 62/82







Modern single-glazed timber-framed sash (no glazing bars) **Condition:** Moderate. In need of redecoration and some repairs.







2no. uPVC casement windows - individual dormers with tiled cheeks and bitumen felt roofs. **Condition:** Poor and in need of replacement

Emil Eve Architects 63/82







uPVC casement window with timber panel and extract grills above

Condition: Poor and in need of replacement







Solid timber door for roof access only

Condition: Poor. Much of the wood is rotten and in need of repair

Emil Eve Architects 64/82







uPVC casement window

Condition: Poor and in need of replacement







Original large timber sash

**Condition:** Poor. In need of careful repair and re-decoration.

Emil Eve Architects 65/82





Triple uPVC casement within lead-cheeked dormer with bitumen felt roof **Condition:** Poor and in need of replacement







Modern single-glazed timber-framed sash (no glazing bars)

Condition: Poor. In need of redecoration and extensive repairs.

Emil Eve Architects 66/82





Modern single-glazed (obscure glass) timber-framed sash (no glazing bars).

**Condition:** Poor. In need of redecoration and extensive repairs.







Modern single-glazed (obscure glass) timber-framed sash (no glazing bars) **Condition:** Poor. In need of redecoration and extensive repairs.

Emil Eve Architects 67/82







Modern single-glazed timber-framed sash (no glazing bars)

Cond