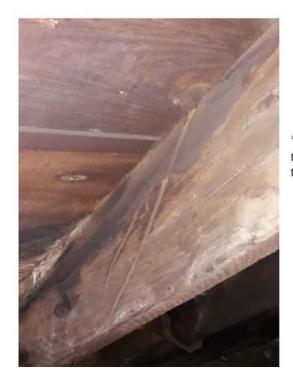

'Baltic' mark on common rafter on the north side of the roof, indicating that this probably is an original timber.

Emil Eve Architects 53/82

The nature of the timbers in this roof is such that they are unlikely to have sufficient numbers of rings for dating by dendrochronology, which is itself often difficult with these imported softwood timbers as it depends on having comparable material from the unknown area of import. Such dating of Georgian roofs has been possible elsewhere (unpublished ODL report on dating a roof in Hertford St, Mayfair, 2015) – but in this case there are relatively few likely original timbers, and they do not appear to have sufficient numbers of rings for dating.