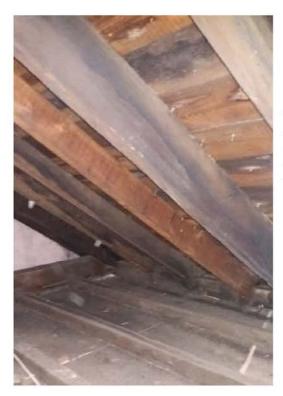

Variable-sized rafters of different ages – one can clearly see the newest machine-sawn rafter in midshot (more orange) – whilst the others in this shot are unlikely to be original, with the possible exception of the one on the extreme right of shot (small part only showing).