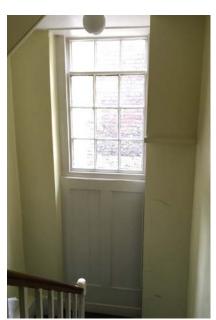

repairs.







Modern single-glazed timber-framed sash (no glazing bars)

Condition: Moderate. In need of redecoration and some repairs.

Emil Eve Architects 62/82







Modern single-glazed timber-framed sash (no glazing bars) **Condition:** Moderate. In need of redecoration and some repairs.







2no. uPVC casement windows - individual dormers with tiled cheeks and bitumen felt roofs. **Condition:** Poor and in need of replacement

Emil Eve Architects 63/82







uPVC casement window with timber panel and extract grills above

Condition: Poor and in need of replacement







Solid timber door for roof access only

Condition: Poor. Much of the wood is rotten and in need of repair

Emil Eve Architects 64/82







uPVC casement window

Condition: Poor and in need of replacement







Original large timber sash

**Condition:** Poor. In need of careful repair and re-decoration.

Emil Eve Architects 65/82





Triple uPVC casement within lead-cheeked dormer with bitumen felt roof **Condition:** Poor and in need of replacement







Modern single-glazed timber-framed sash (no glazing bars)

Condition: Poor. In need of redecoration and extensive repairs.

Emil Eve Architects 66/82





Modern single-glazed (obscure glass) timber-framed sash (no glazing bars).

**Condition:** Poor. In need of redecoration and extensive repairs.







Modern single-glazed (obscure glass) timber-framed sash (no glazing bars) **Condition:** Poor. In need of redecoration and extensive repairs.

Emil Eve Architects 67/82







Modern single-glazed timber-framed sash (no glazing bars)

Condit