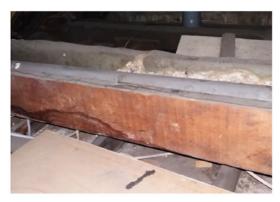

Extract from Horwood's 1792-99 Survey of London, with 45-46 Red Lion St circled.

It is fairly clear that many of the original roof timbers have been replaced with smaller, squarer scantling softwood members, many of which bear mechanical sawing marks. There are some timbers remaining which probably do represent original softwood Georgian elements of the roof. For example - at least one collar – clearly not trusted to perform its original function, as it has a much more modern slender machine-sawn collar immediately adjacent to it.

Modern machine-sawn collar with remnants of older timber behind

Emil Eve Architects 52/82

Many of the common rafters have clearly been replaced over time, although a few, possibly original softwood common rafters with waney edge, and one with what are commonly referred to as Baltic timbers marks can be seen: