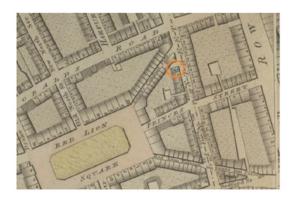

#### Roof at 45 Red Lion Street, Holborn (WC1R 4PF)

I looked at the small roof space above No 45 Red Lion Street earlier today. A building is known to have been on this spot since at least 1799 (see Richard Horwood's survey 1792-99, the relevant part of which is shown below).

Extract from Horwood's 1792-99 Survey of London, with 45-46 Red Lion St circled.

It is fairly clear that many of the original roof timbers have been replaced with smaller, squarer scantling softwood members, many of which bear mechanical sawing marks. There are some timbers remaining which probably do represent original softwood Georgian elements of the roof. For example - at least one collar – clearly not trusted to perform its original function, as it has a much more modern slender machine-sawn collar immediately adjacent to it.