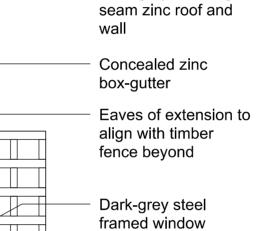

Key:

1. No works proposed to front facade brickwork

2. Existing sill to be retained

3. Cement render to be removed. Walls to be re-pointed flush with NHL2.5 hydraulic lime mortar to match colour of original lime pointing

(refer to images in heritage report) 4. UPVC sash window with stuck-on glazing bars

5. Modern timber sash window with float glass and no glazing bars. Some of these drames are in poor condition and in need of repair (refer to window survey in heritage report)

6. Mumford and Wood Classic range box-sash window with 14mm heritage slimline double glazing with integral 22mm lambs-tongue glazing bars (refer to elevations). See Heritage report for more information.