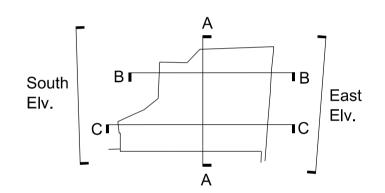

+ -0.26

+\_0.26

+ -0.24

.

P02 15/03/17 Planning Rev. Date Description Drawn Check

60a Windus Road London N16 6UP T 07805662839 E info@emileve.co.uk www.emileve.co.uk

Project Project number 030 45-46 Red Lion Square Client Glasshouse Limited © Emil Eve Architects Ltd. Drawing number Drawing name 030\_P\_10 Ground Floor Plan Proposed Date

Sept 2016 Issue P02 1:50@A2/1:100@A4 Scale / Format Drawn / Checked EEA Planning EEA Approved CAD Reference -

0

2m

5m

aluminium rooflight

10m

Do not scale from drawings. Errors to be reported immediately to the Architect. To be read in conjuntion with all relevant Architects', Services and Structural Engineers' drawings. All existing site, tree and building information has been compiled from different sources. All dimensions to be checked on site.