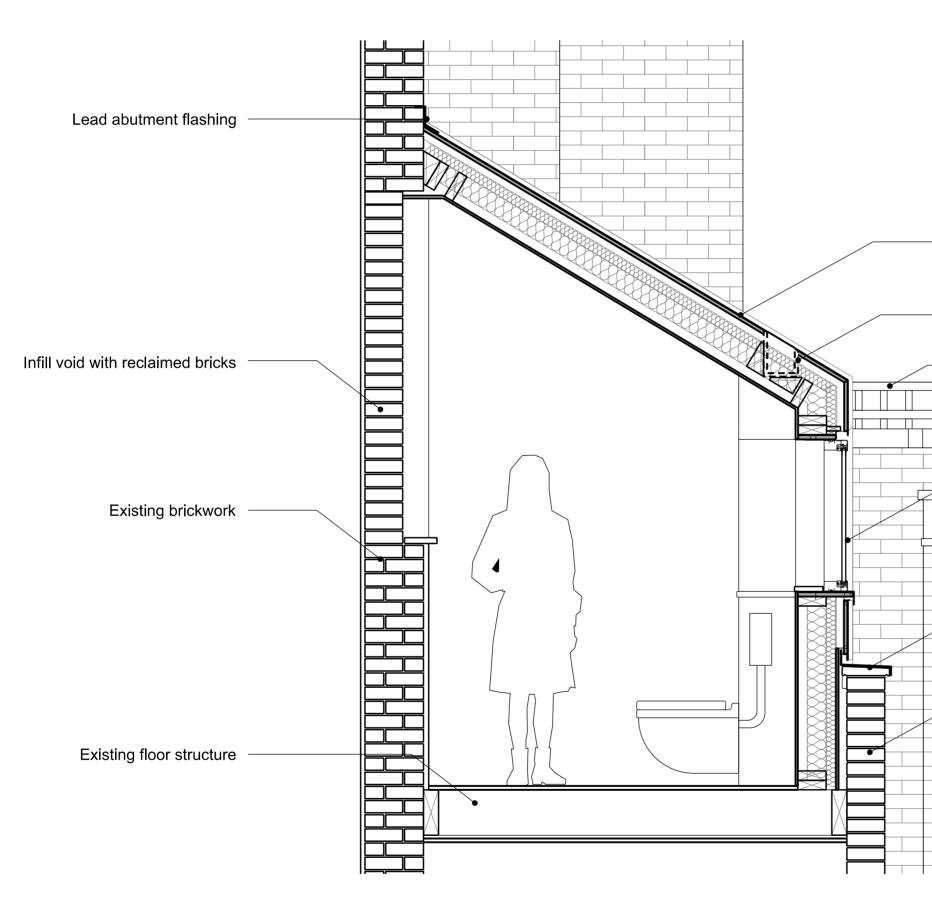

 Damaged coping to be dressed with lead flashing

Dark-grey standing

Existing brickwork to have render carefully removed. To be re-pointed with NHL3.5 hydraulic lime mortar

03

Proposed plan

22

03

Proposed plan