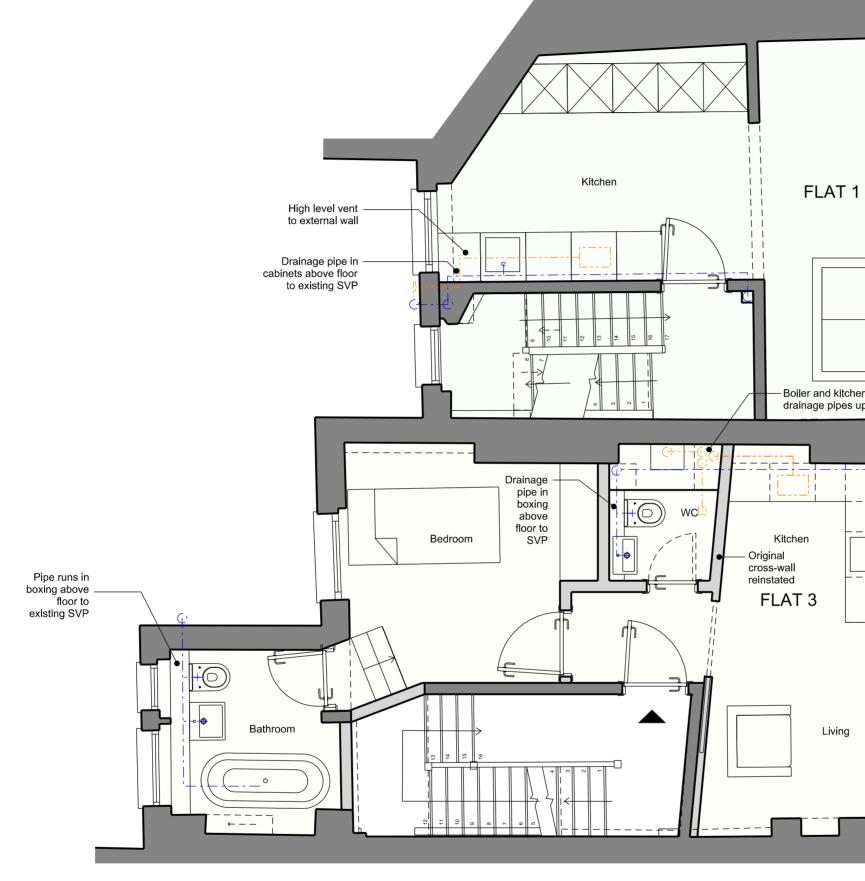

General notes:

|     |          |          | Extract vent route |
|-----|----------|----------|--------------------|
|     |          |          | Drainage route     |
|     |          |          |                    |
|     |          |          |                    |
|     |          |          |                    |
|     |          |          |                    |
|     |          |          |                    |
|     |          |          |                    |
|     |          |          |                    |
|     |          |          |                    |
| P02 | 15/03/17 | Planning |                    |

General notes:

|   | Extract vent route |                |
|---|--------------------|----------------|
|   |                    | Drainage route |
|   |                    |                |
|   |                    |                |
| _ |                    |                |
| _ |                    |                |
| _ |                    |                |
| _ |                    |                |
|   |                    |                |

---- Extract vent route

— - — - — - — Drainage route

Bedroom 3 Pipe runs in boxing above floor to SVP 0 Bathroom • Pipe runs above floor within cabinets 1

New slate lined mansard roof extension

P02 15/03/17 Planning Rev. Date Description Drawn Check