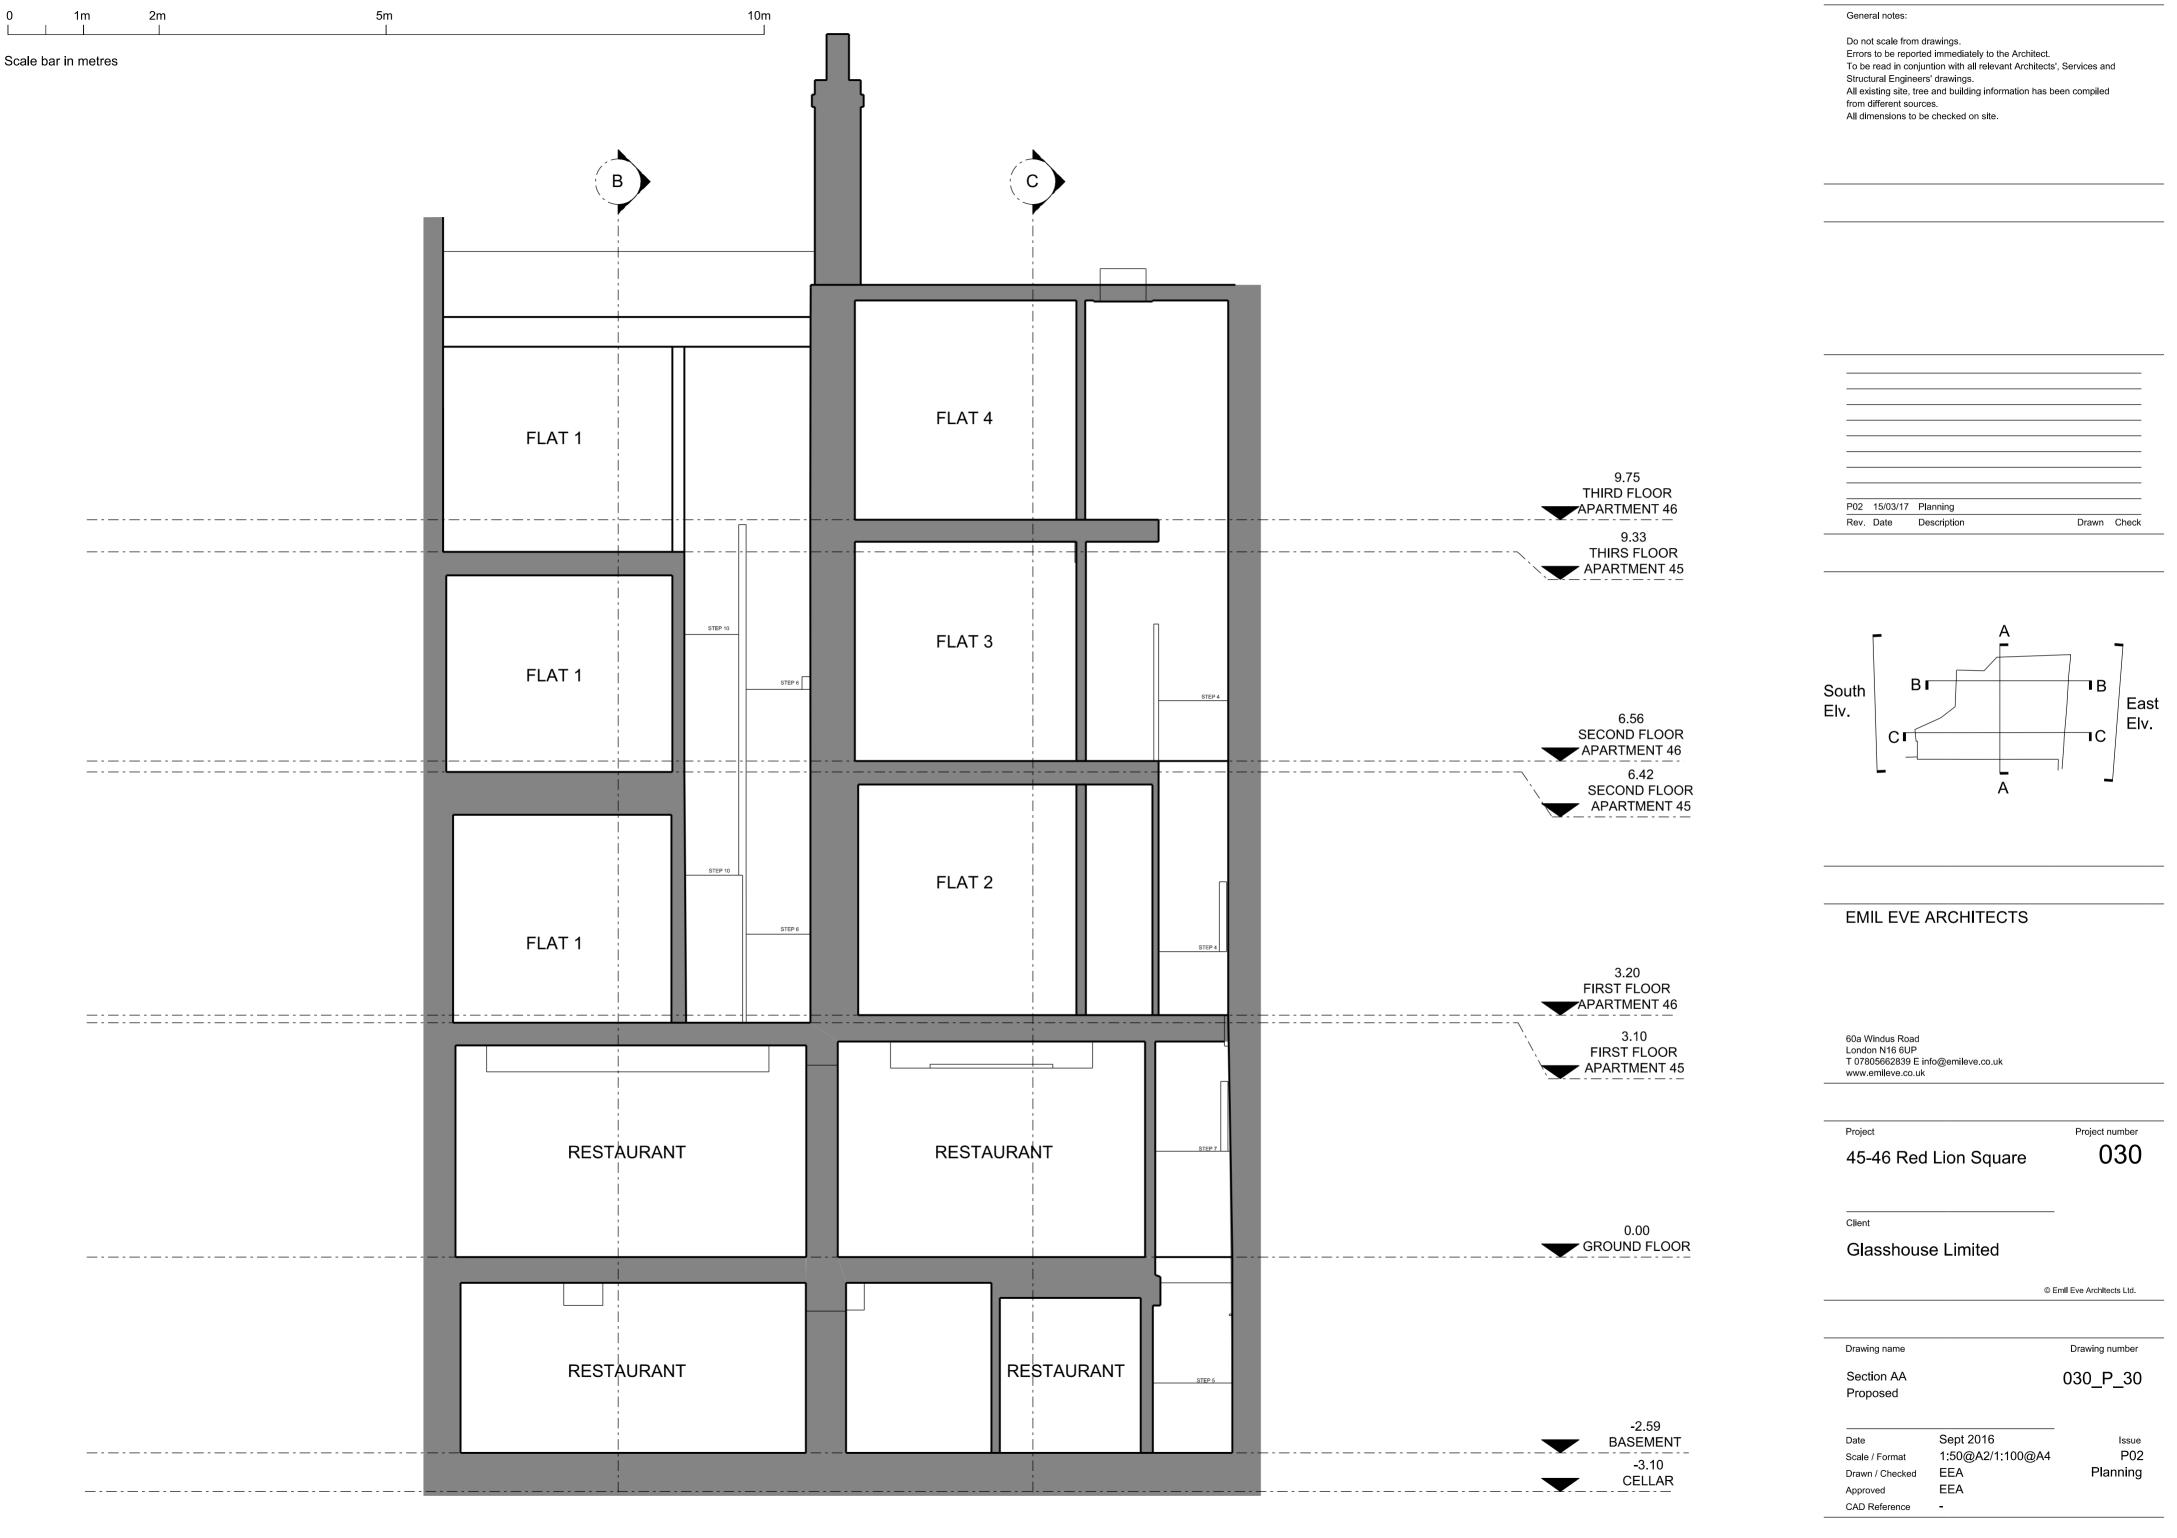

---- Extract vent route

— - — - — - — Drainage route

Bedroom 3 Pipe runs in boxing above floor to SVP 0 Bathroom • Pipe runs above floor within cabinets 1

New slate lined mansard roof extension

P02 15/03/17 Planning Rev. Date Description Drawn Check

### EMIL EVE ARCHITECTS

60a Windus Road London N16 6UP T 07805662839 E info@emileve.co.uk www.emileve.co.uk

Project

45-46 Red Lion Square

Project number

Client

Glasshouse Limited

© Emil Eve Architects Ltd.

Drawing name

Third Floor Plan Proposed Drawing number

DateSept 2016IssueScale / Format1:50@A2/1:100@A4P02Drawn / CheckedEEAPlanningApprovedEEACAD Reference

1

5m

General notes:

Do not scale from drawings. Errors to be reported immediately to the Architect. To be read in conjuntion with all relevant Architects', Services and Structural Engineers' drawings. All existing site, tree and building information has been compiled from different sources. All dimensions to be checked on site.