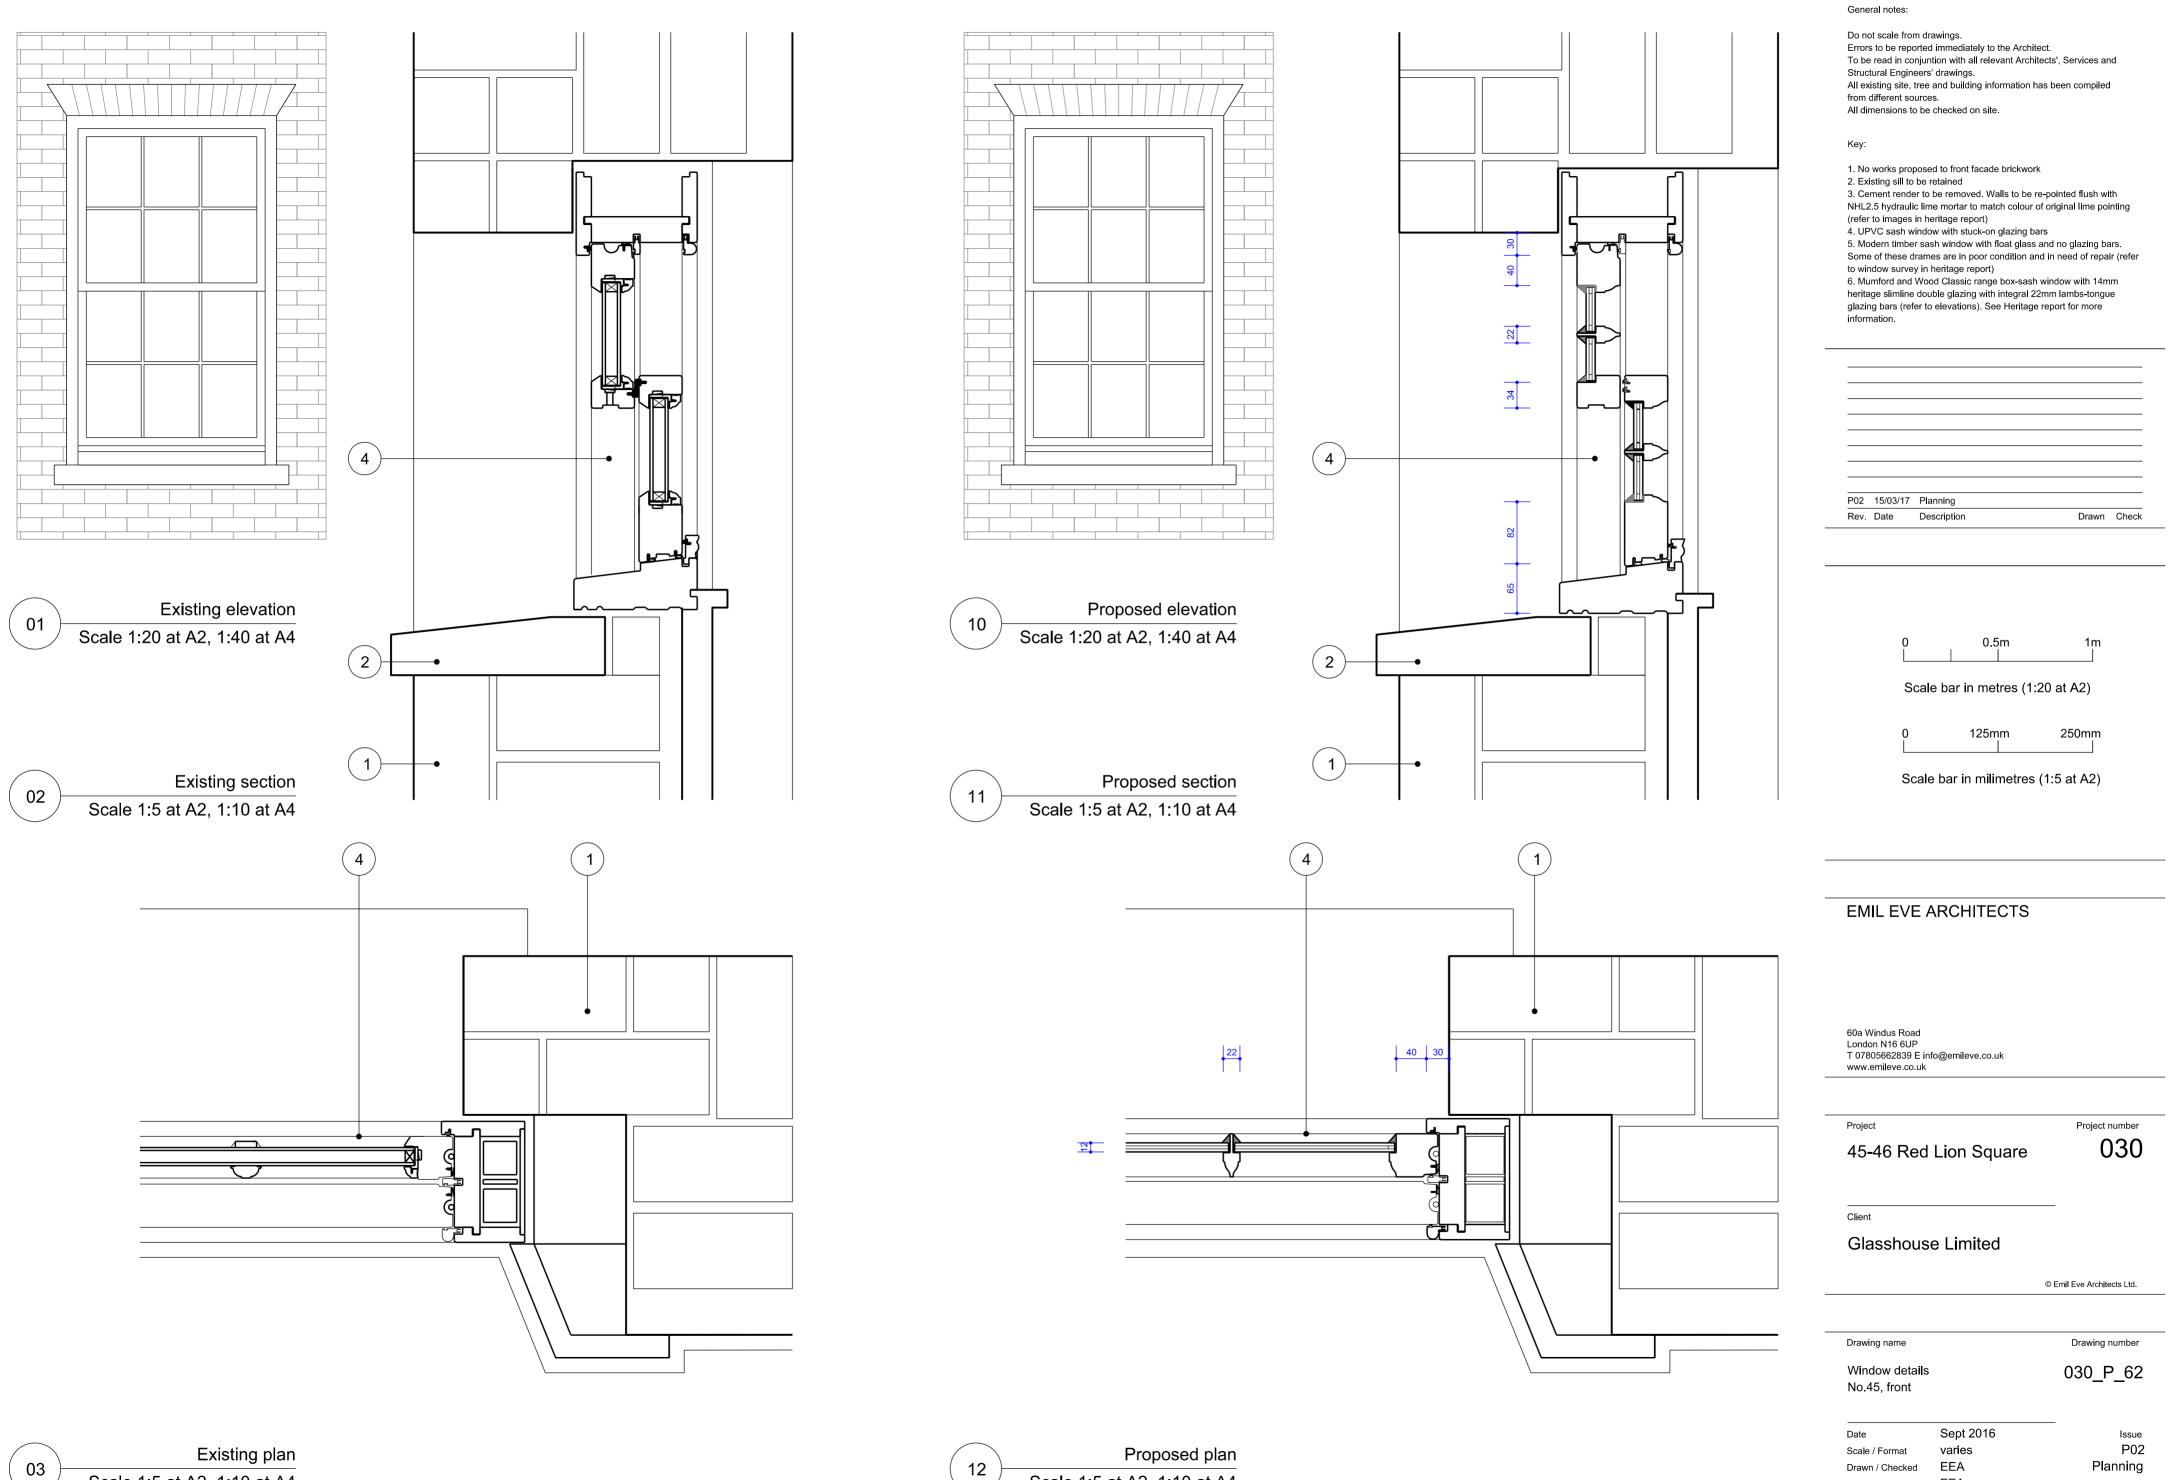

Key:

1. No works proposed to front facade brickwork

2. Existing sill to be retained

3. Cement render to be removed. Walls to be re-pointed flush with NHL2.5 hydraulic lime mortar to match colour of original lime pointing

(refer to images in heritage report) 4. UPVC sash window with stuck-on glazing bars

5. Modern timber sash window with float glass and no glazing bars. Some of these drames are in poor condition and in need of repair (refer to window survey in heritage report)

6. Mumford and Wood Classic range box-sash window with 14mm heritage slimline double glazing with integral 22mm lambs-tongue glazing bars (refer to elevations). See Heritage report for more information.