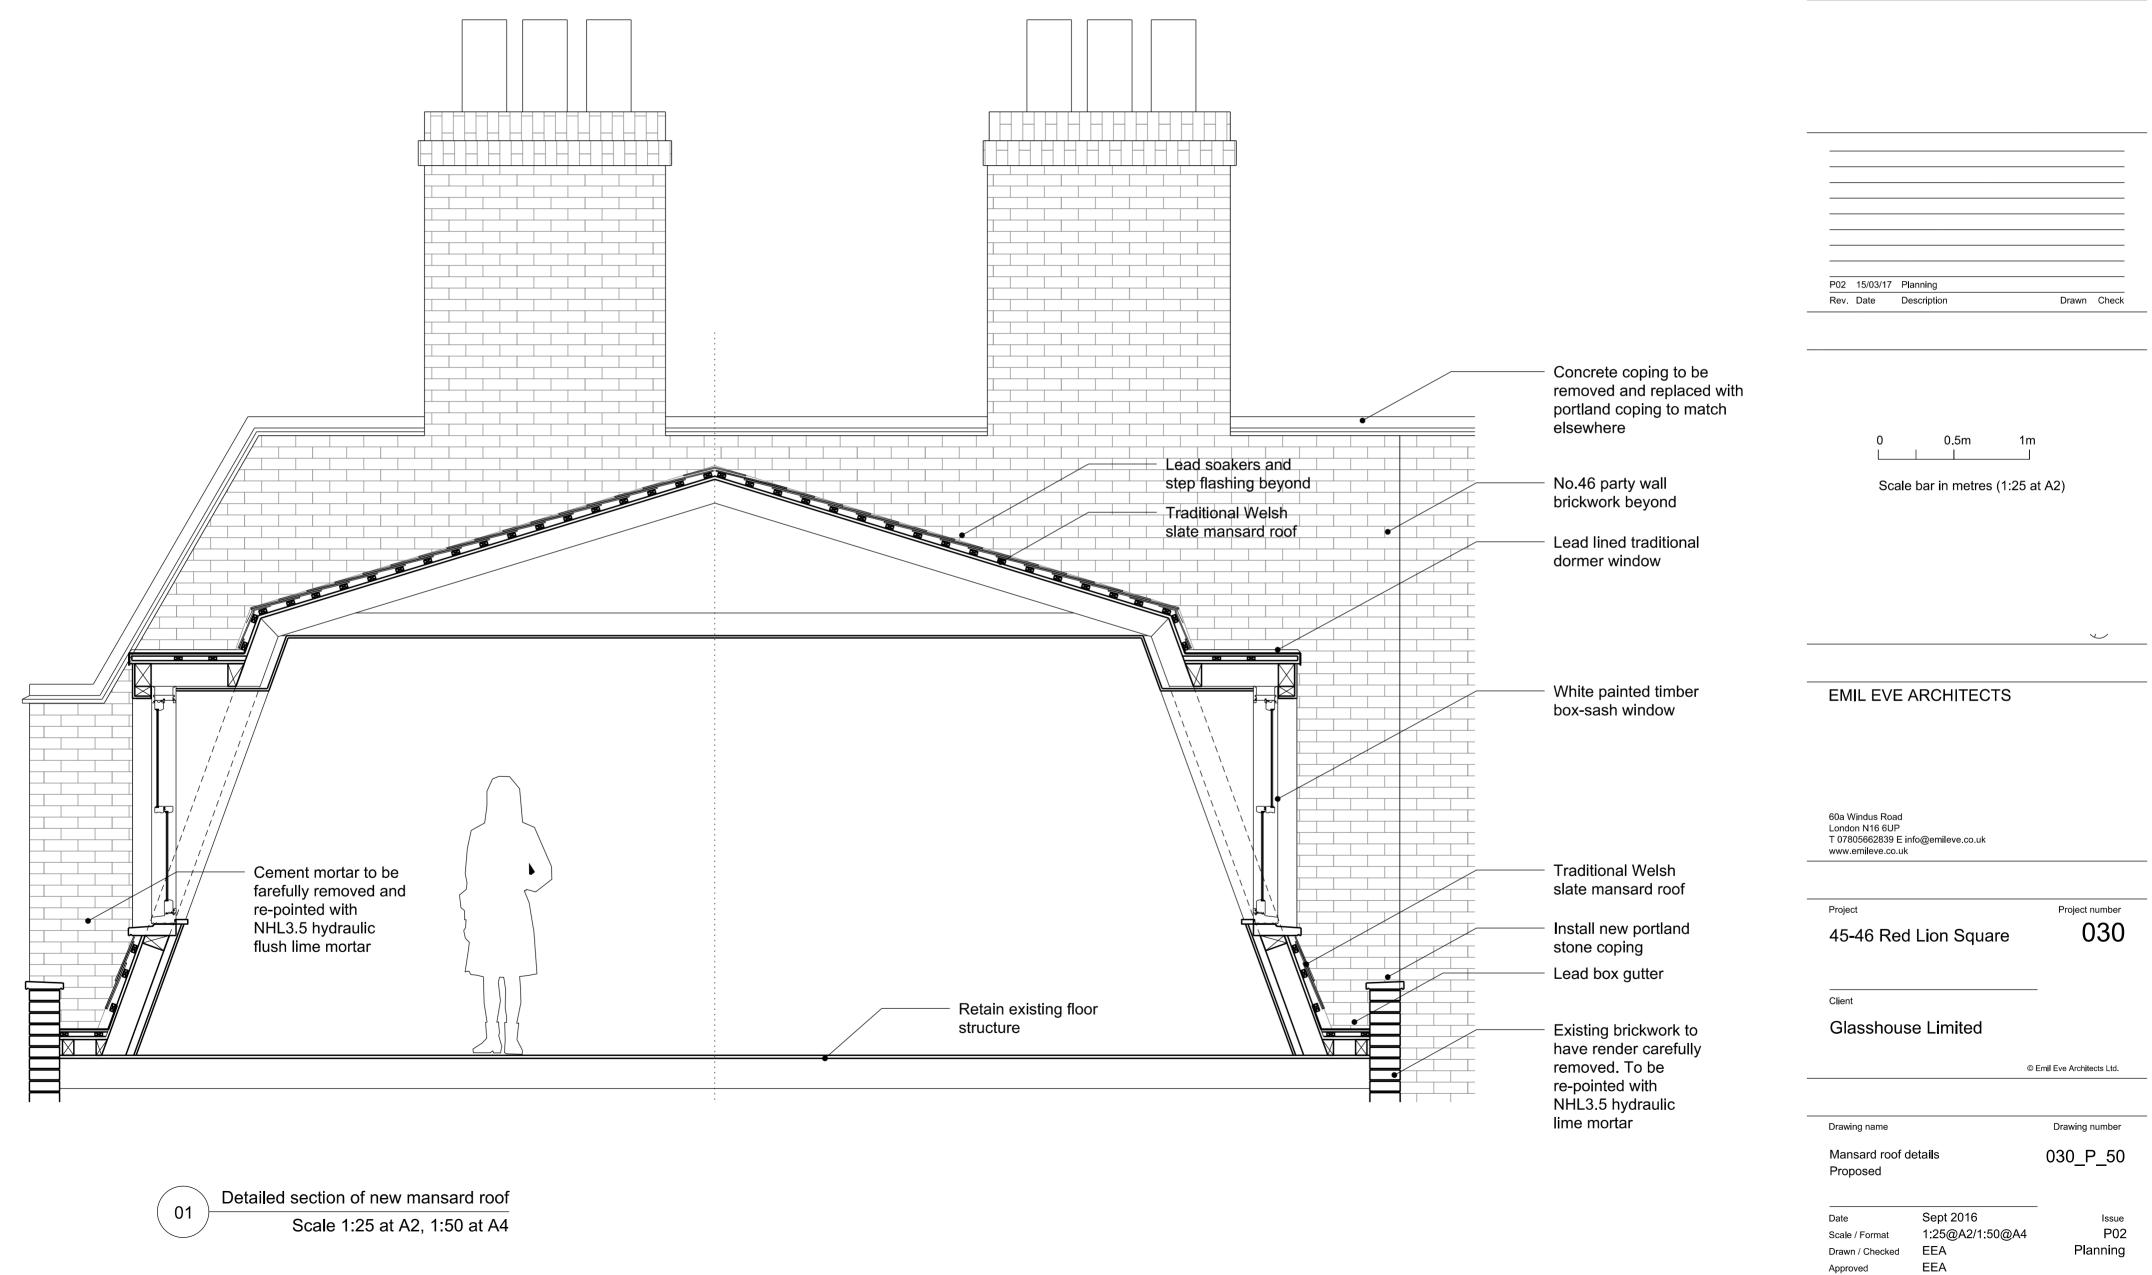

Repair lead gutter New lead lined dormer New slate lined mansard roof extension  $\bigcirc \bigcirc \bigcirc \bigcirc$ ----> Repair bitumin to • dormer roof Remove organic • growth from plain clay tiles

Insulate and repair bitumin flat roof

Rainwater to hopper of no.44 as per existing