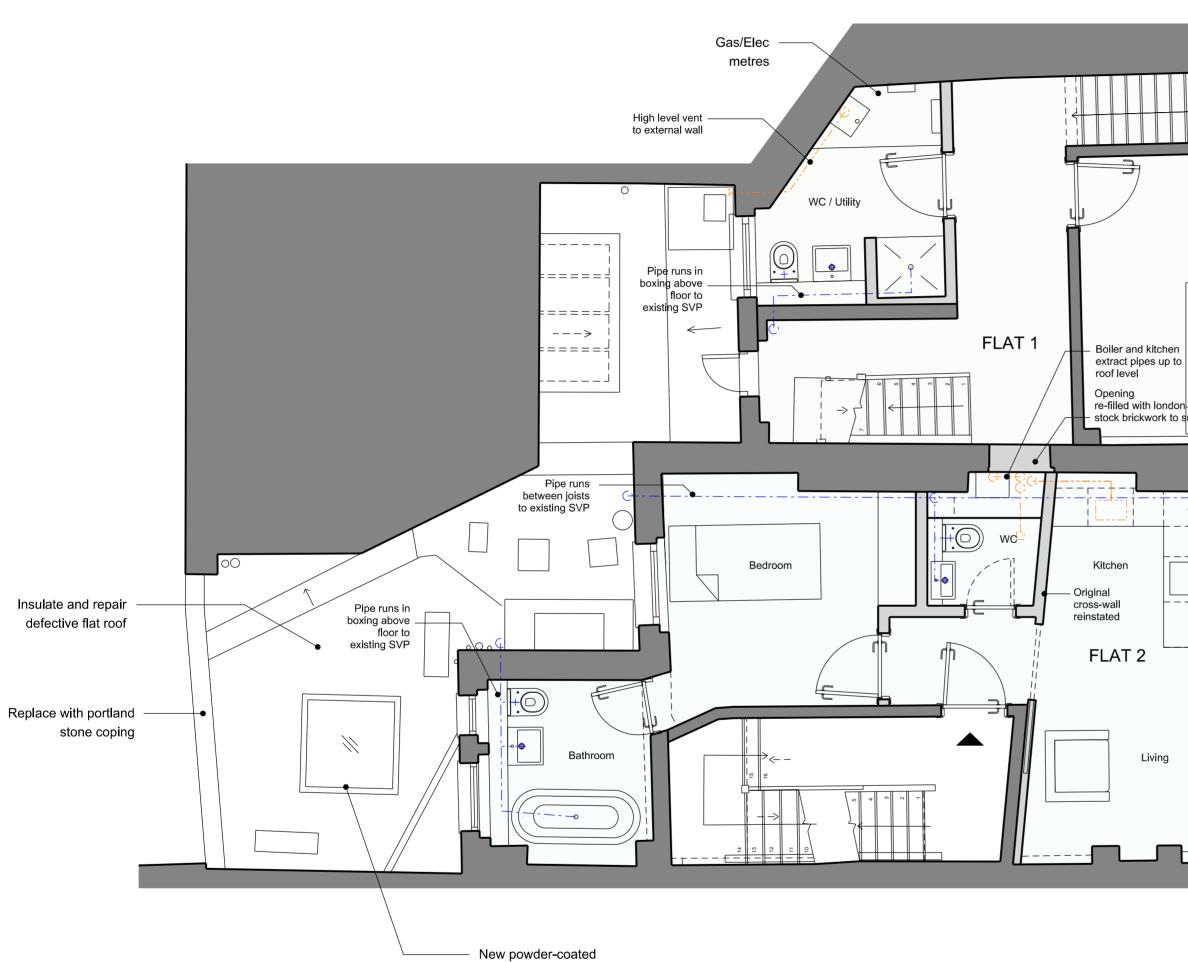

---- Extract vent route

— - — - — - — Drainage route

Bedroom 3 Pipe runs in boxing above floor to SVP 0 Bathroom • Pipe runs above floor within cabinets 1

New slate lined mansard roof extension

P02 15/03/17 Planning Rev. Date Description Drawn Check

Repair lead gutter New lead lined dormer New slate lined mansard roof extension  $\bigcirc \bigcirc \bigcirc \bigcirc$ ----> Repair bitumin to • dormer roof Remove organic • growth from plain clay tiles

Insulate and repair bitumin flat roof

Rainwater to hopper of no.44 as per existing