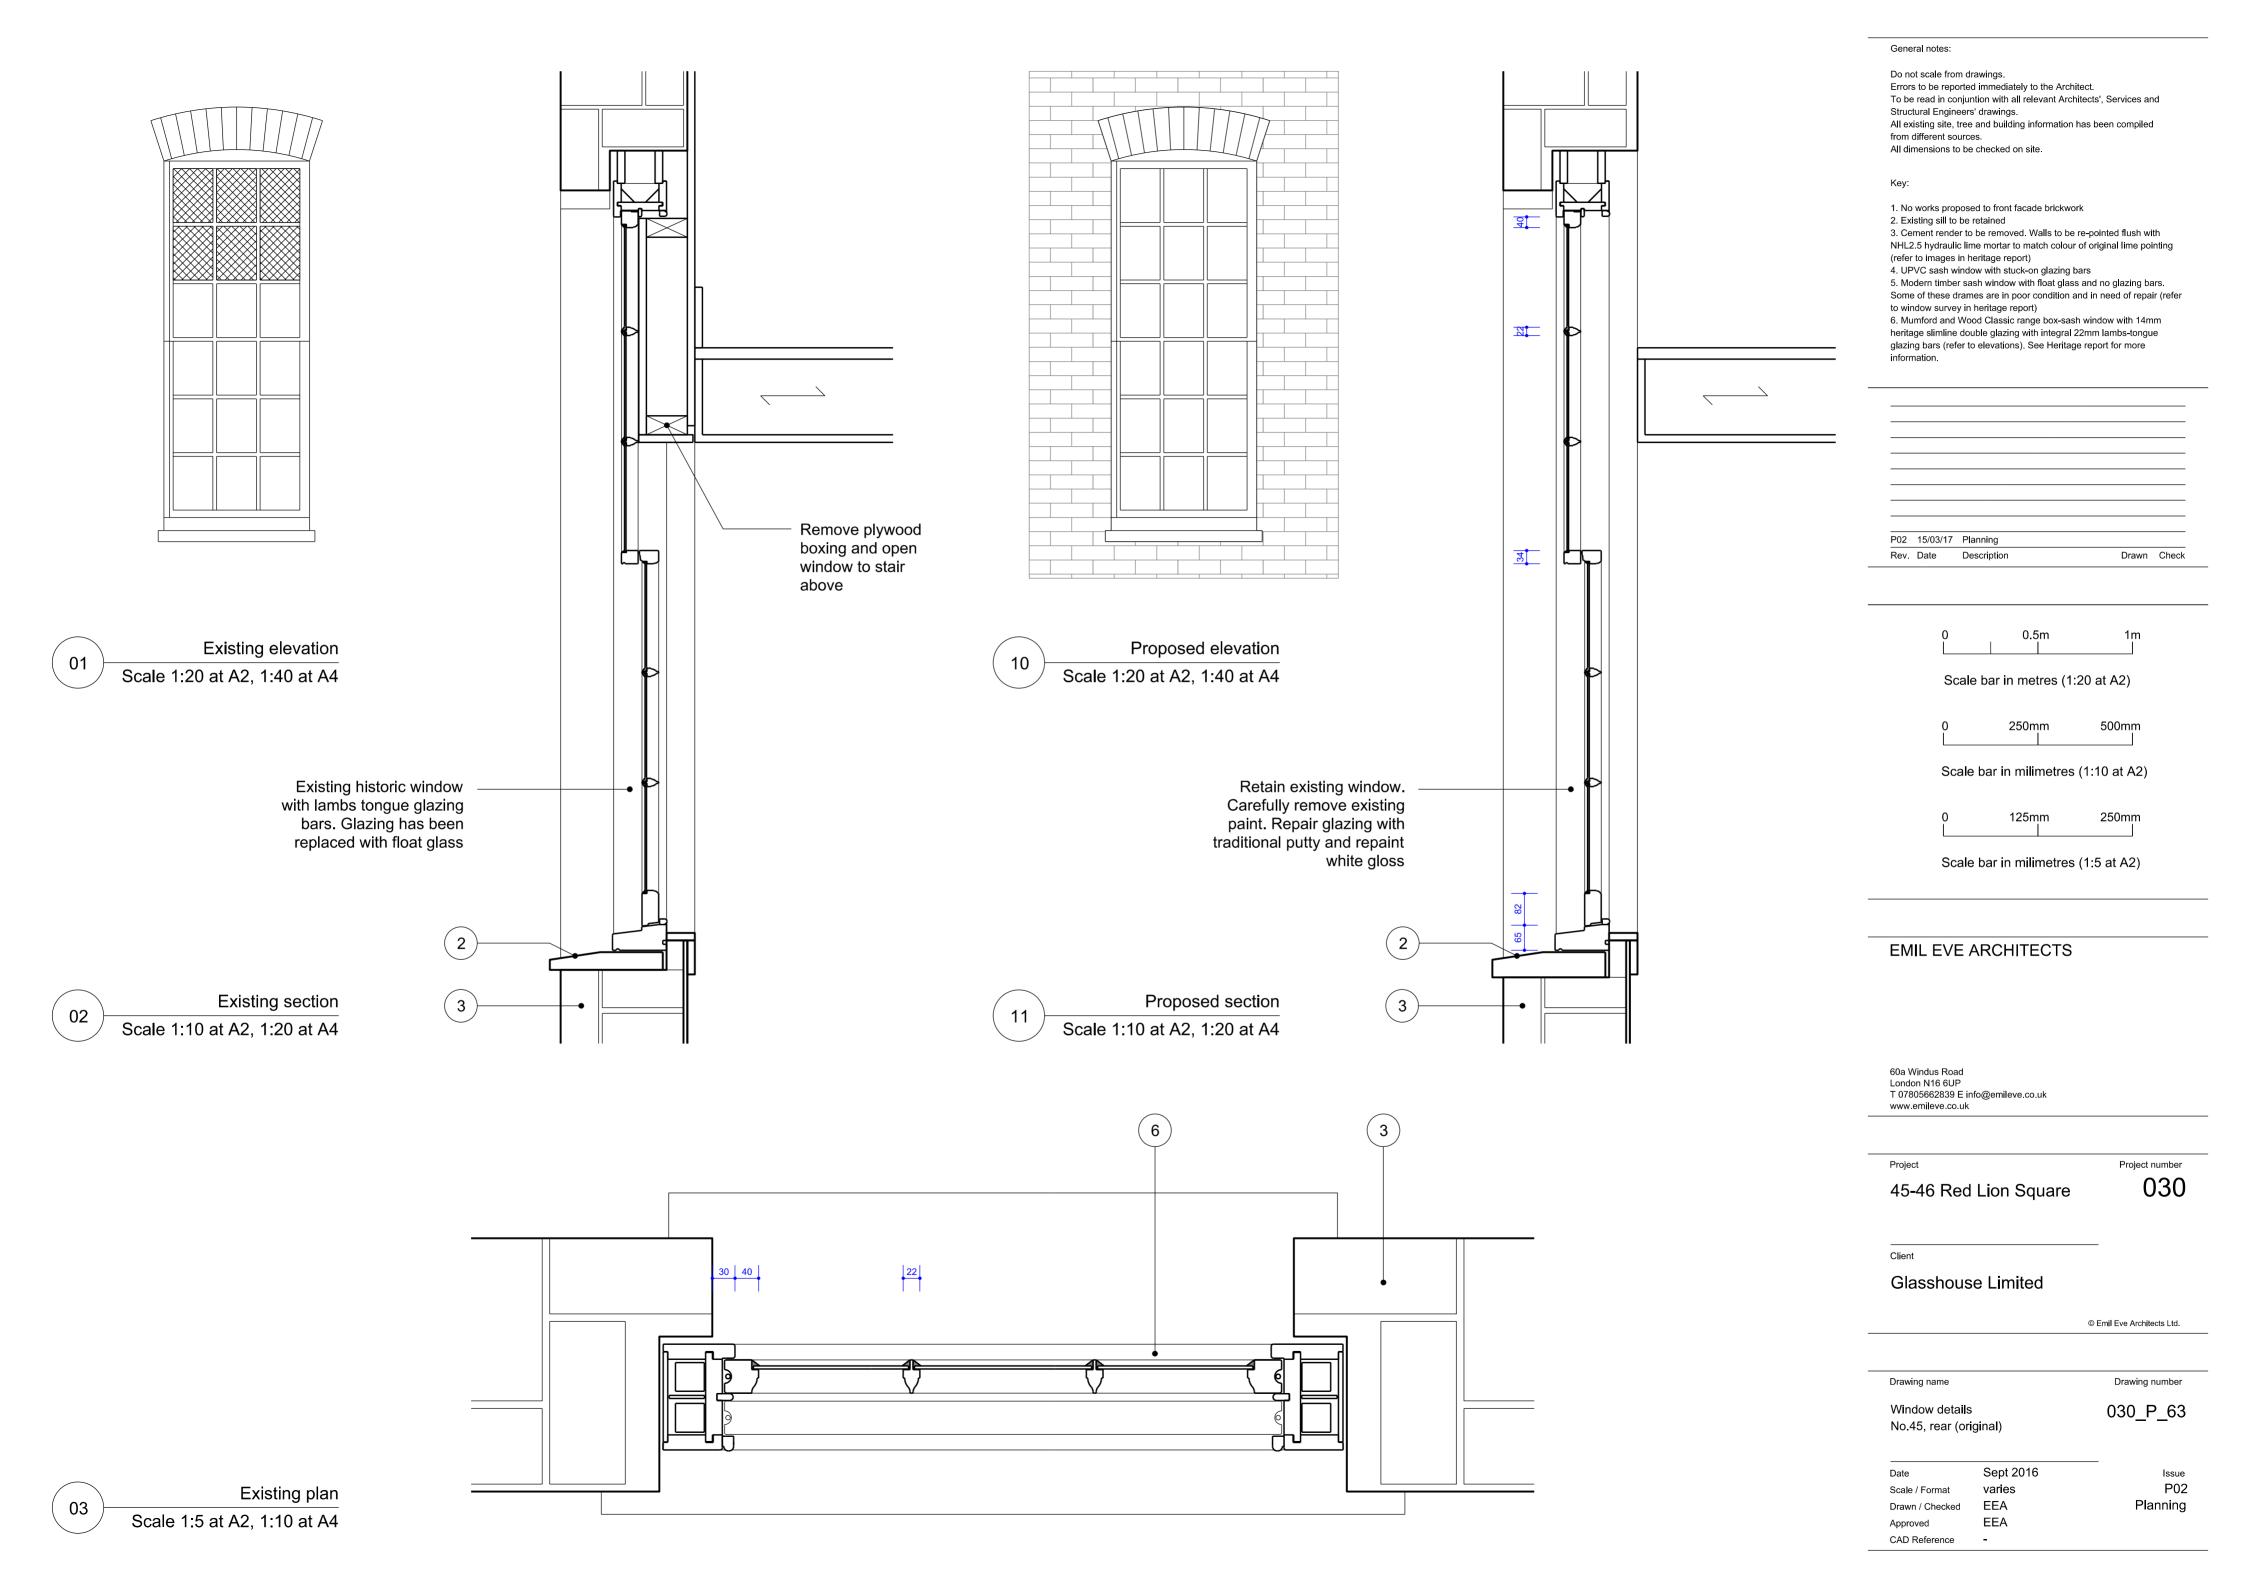

Key:

1. No works proposed to front facade brickwork

2. Existing sill to be retained

3. Cement render to be removed. Walls to be re-pointed flush with NHL2.5 hydraulic lime mortar to match colour of original lime pointing

(refer to images in heritage report) 4. UPVC sash window with stuck-on glazing bars

5. Modern timber sash window with float glass and no glazing bars. Some of these drames are in poor condition and in need of repair (refer to window survey in heritage report)

6. Mumford and Wood Classic range box-sash window with 14mm heritage slimline double glazing with integral 22mm lambs-tongue glazing bars (refer to elevations). See Heritage report for more information.