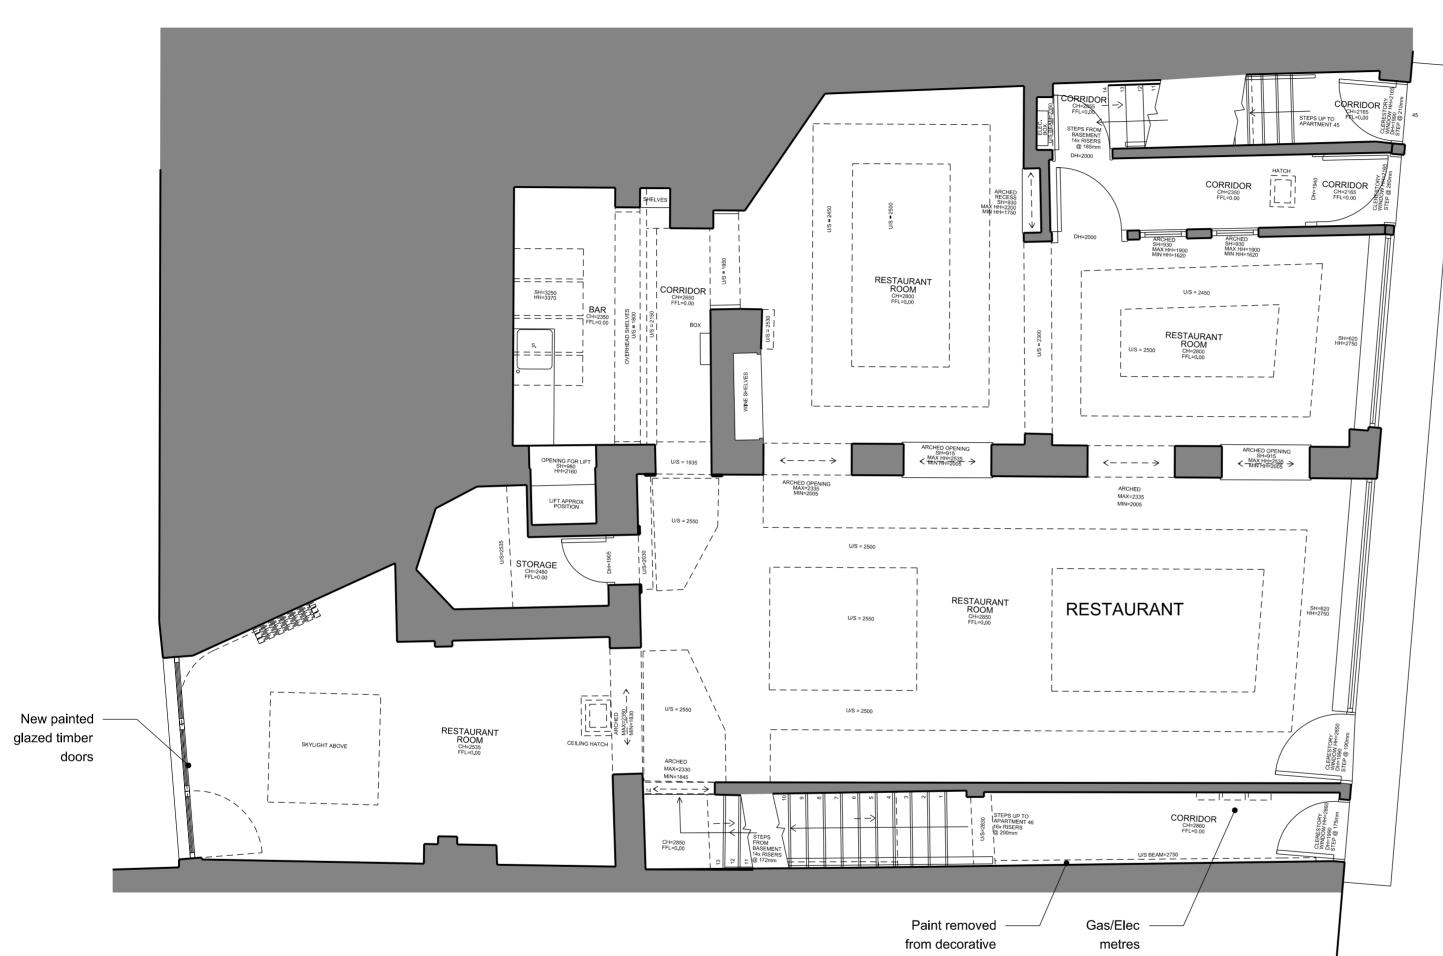

+ -0.26

+\_0.26

+ -0.24

.

P02 15/03/17 Planning Rev. Date Description Drawn Check

60a Windus Road London N16 6UP T 07805662839 E info@emileve.co.uk www.emileve.co.uk

Project Project number 030 45-46 Red Lion Square Client Glasshouse Limited © Emil Eve Architects Ltd. Drawing number Drawing name 030\_P\_10 Ground Floor Plan Proposed Date