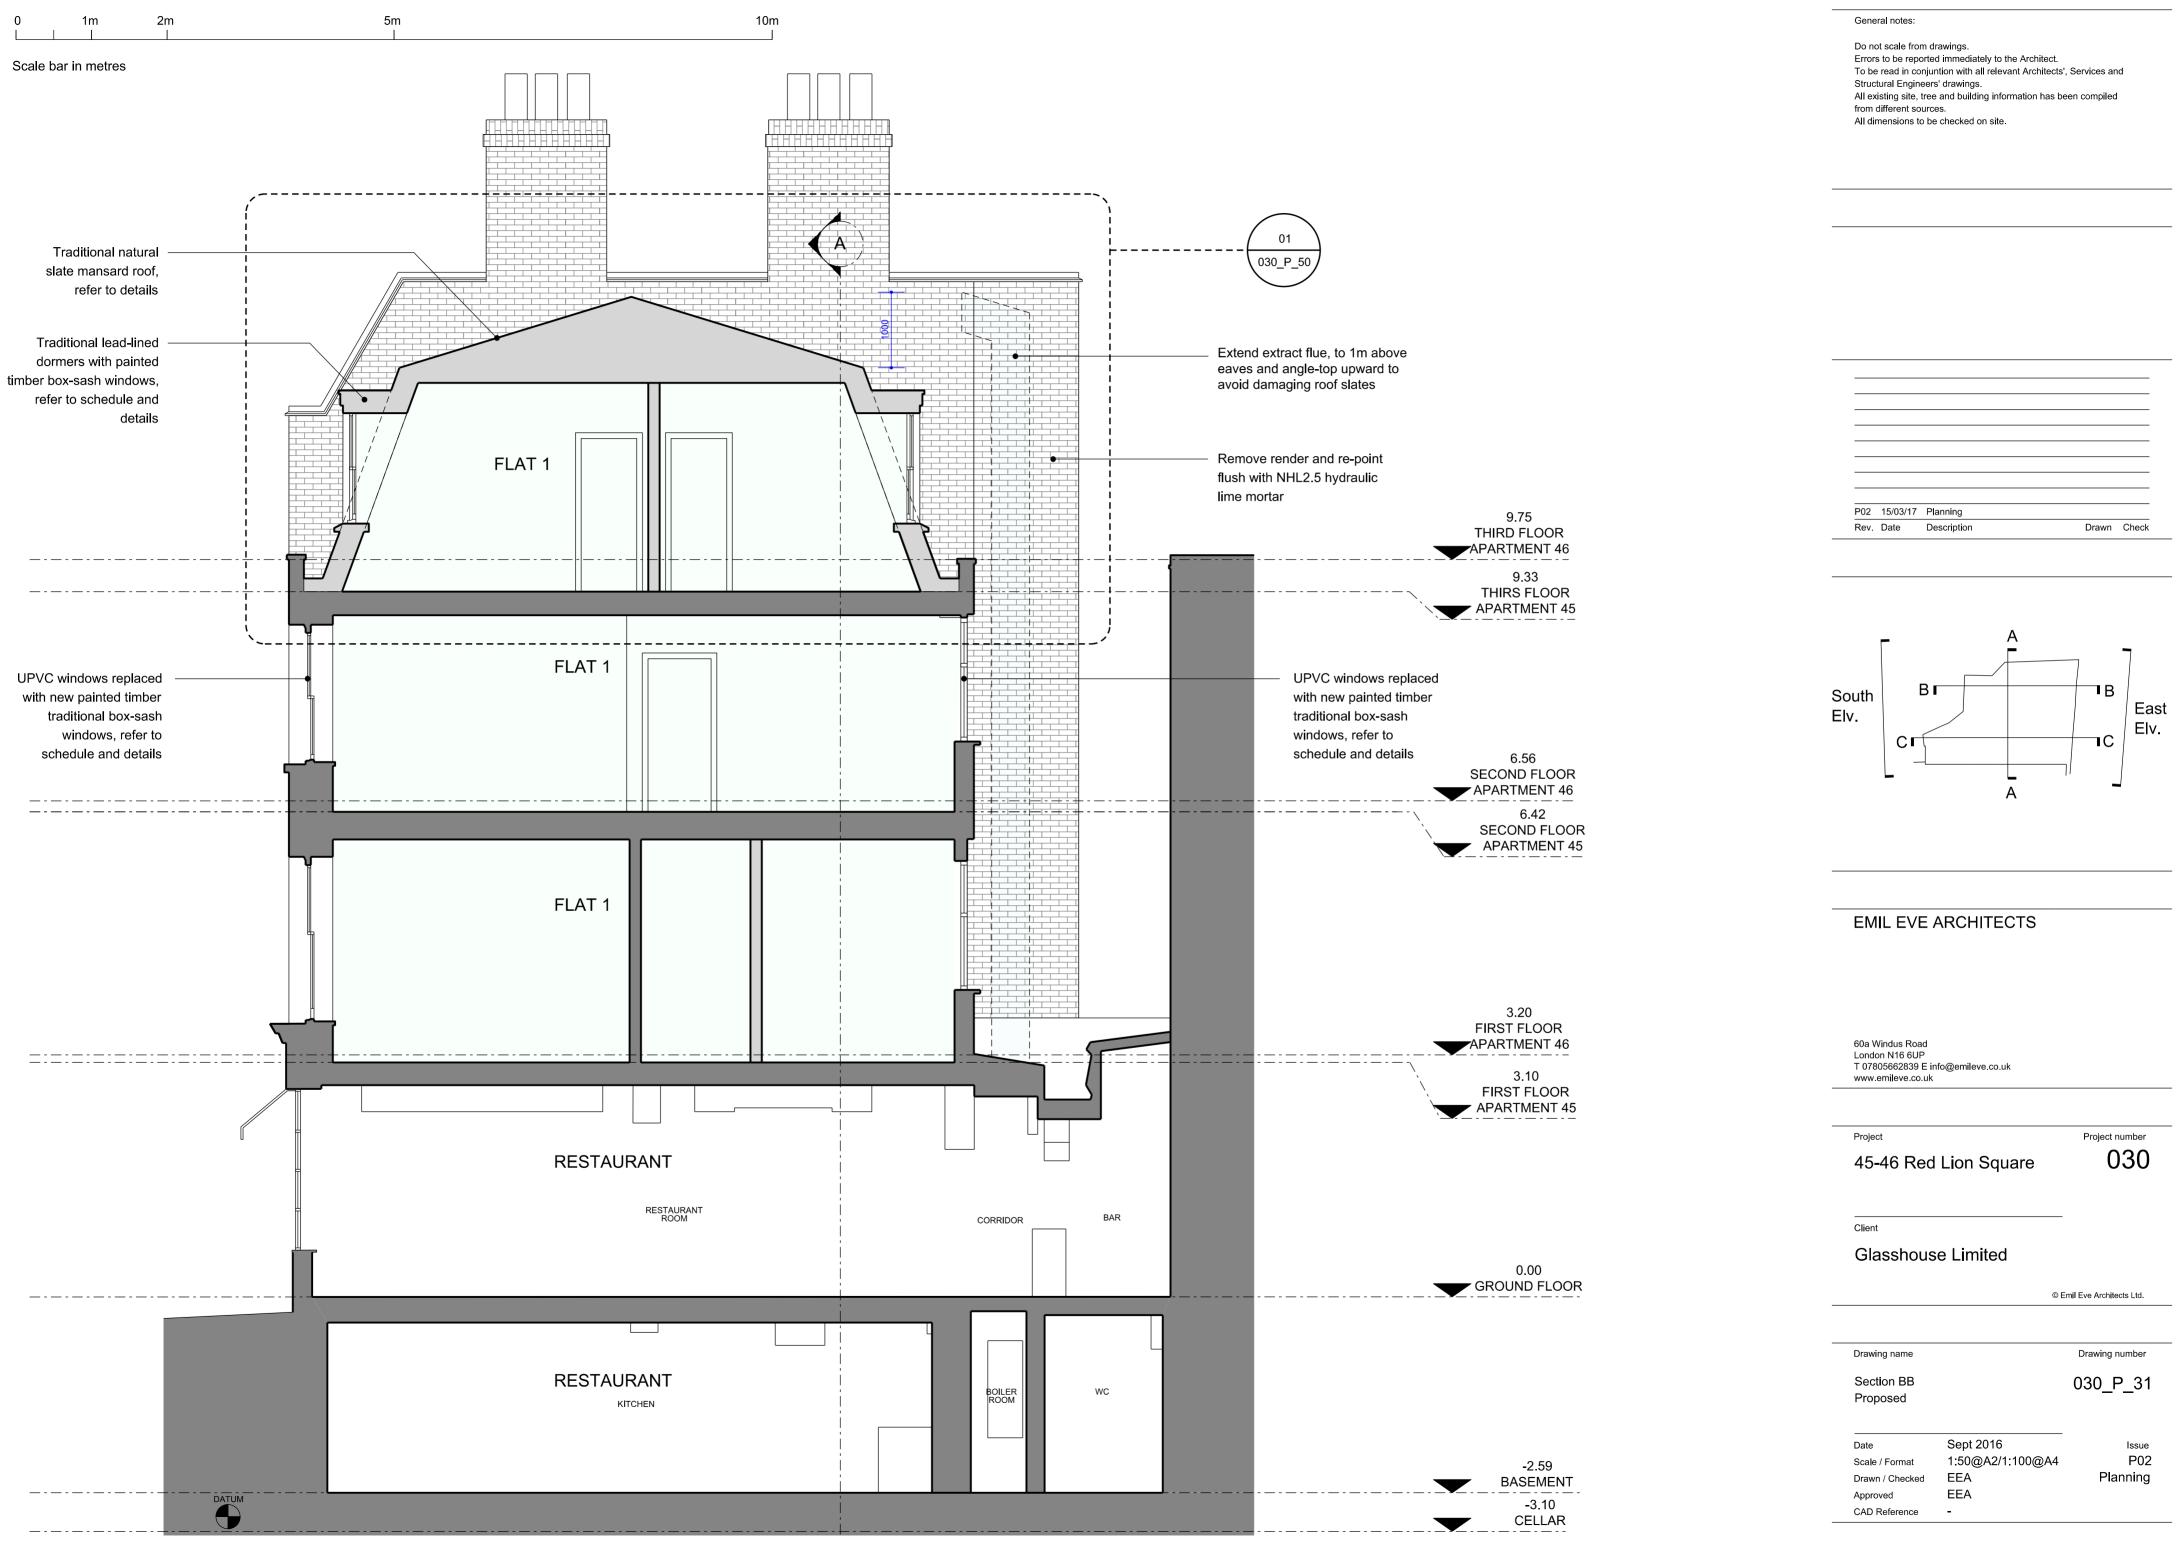

Repair lead gutter New lead lined dormer New slate lined mansard roof extension  $\bigcirc \bigcirc \bigcirc \bigcirc$ ----> Repair bitumin to • dormer roof Remove organic • growth from plain clay tiles

Insulate and repair bitumin flat roof

Rainwater to hopper of no.44 as per existing

### EMIL EVE ARCHITECTS

60a Windus Road London N16 6UP T 07805662839 E info@emileve.co.uk www.emileve.co.uk

Project

45-46 Red Lion Square

030

Project number

Client Glasshouse Limited

© Emil Eve Architects Ltd.

Drawing name

Drawing number

Roof Plan Proposed

030\_P\_14

| Date            | Sept 2016        | Issue       |
|-----------------|------------------|-------------|
| Scale / Format  | 1:50@A2/1:100@A4 | P <b>02</b> |
| Drawn / Checked | EEA              | Planning    |
| Approved        | EEA              |             |
| CAD Reference   | -                |             |