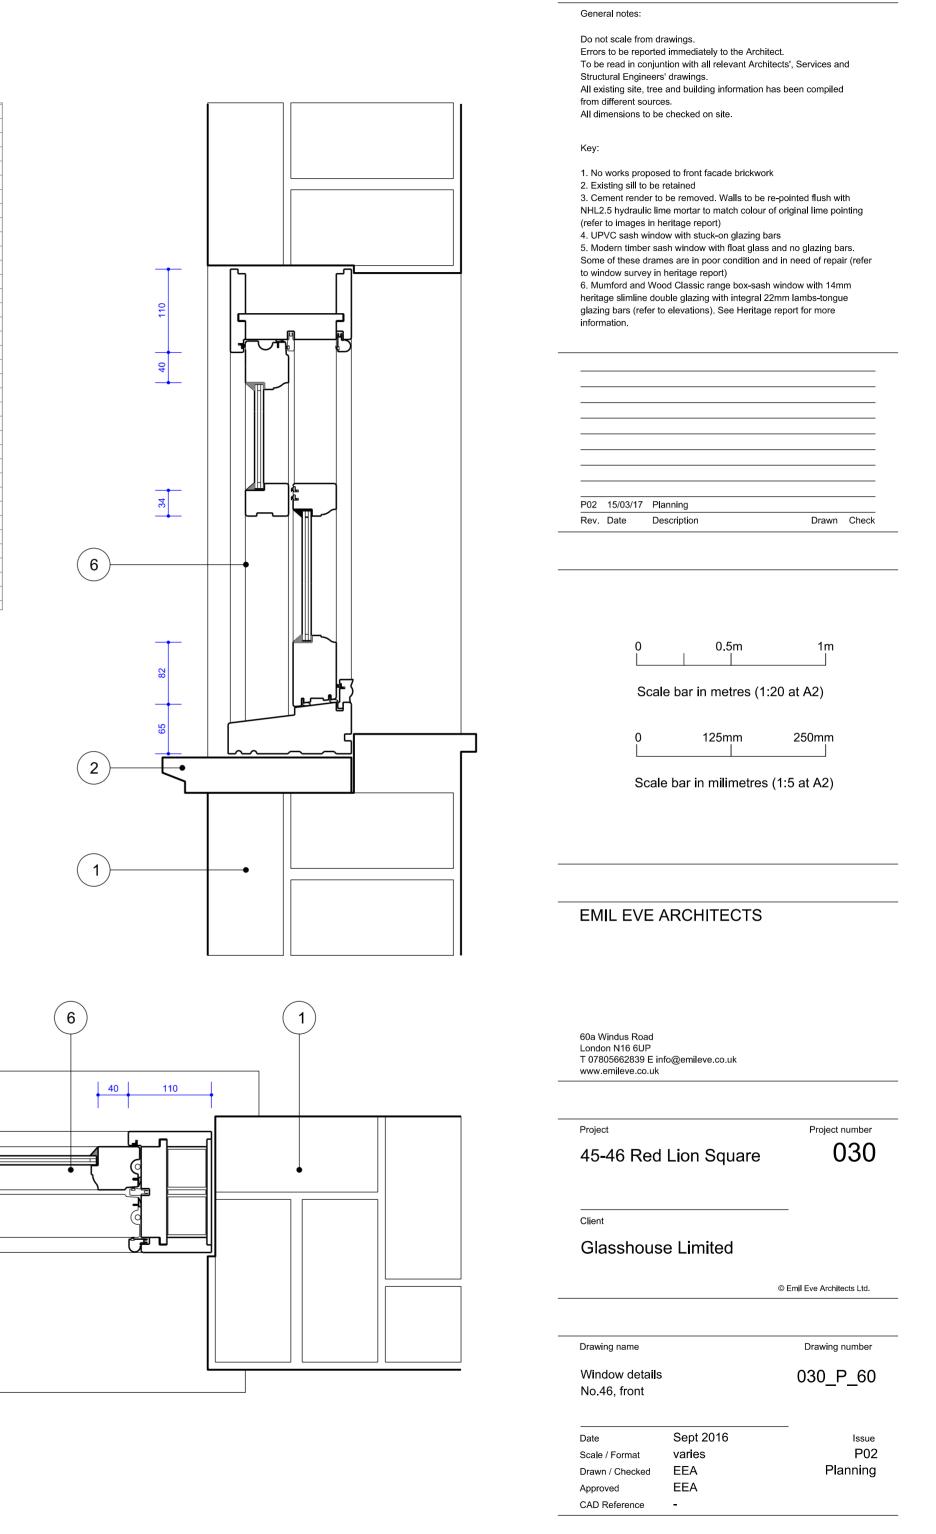

Key:

1. No works proposed to front facade brickwork

2. Existing sill to be retained

3. Cement render to be removed. Walls to be re-pointed flush with NHL2.5 hydraulic lime mortar to match colour of original lime pointing

(refer to images in heritage report) 4. UPVC sash window with stuck-on glazing bars

5. Modern timber sash window with float glass and no glazing bars. Some of these drames are in poor condition and in need of repair (refer to window survey in heritage report)

6. Mumford and Wood Classic range box-sash window with 14mm heritage slimline double glazing with integral 22mm lambs-tongue glazing bars (refer to elevations). See Heritage report for more information.