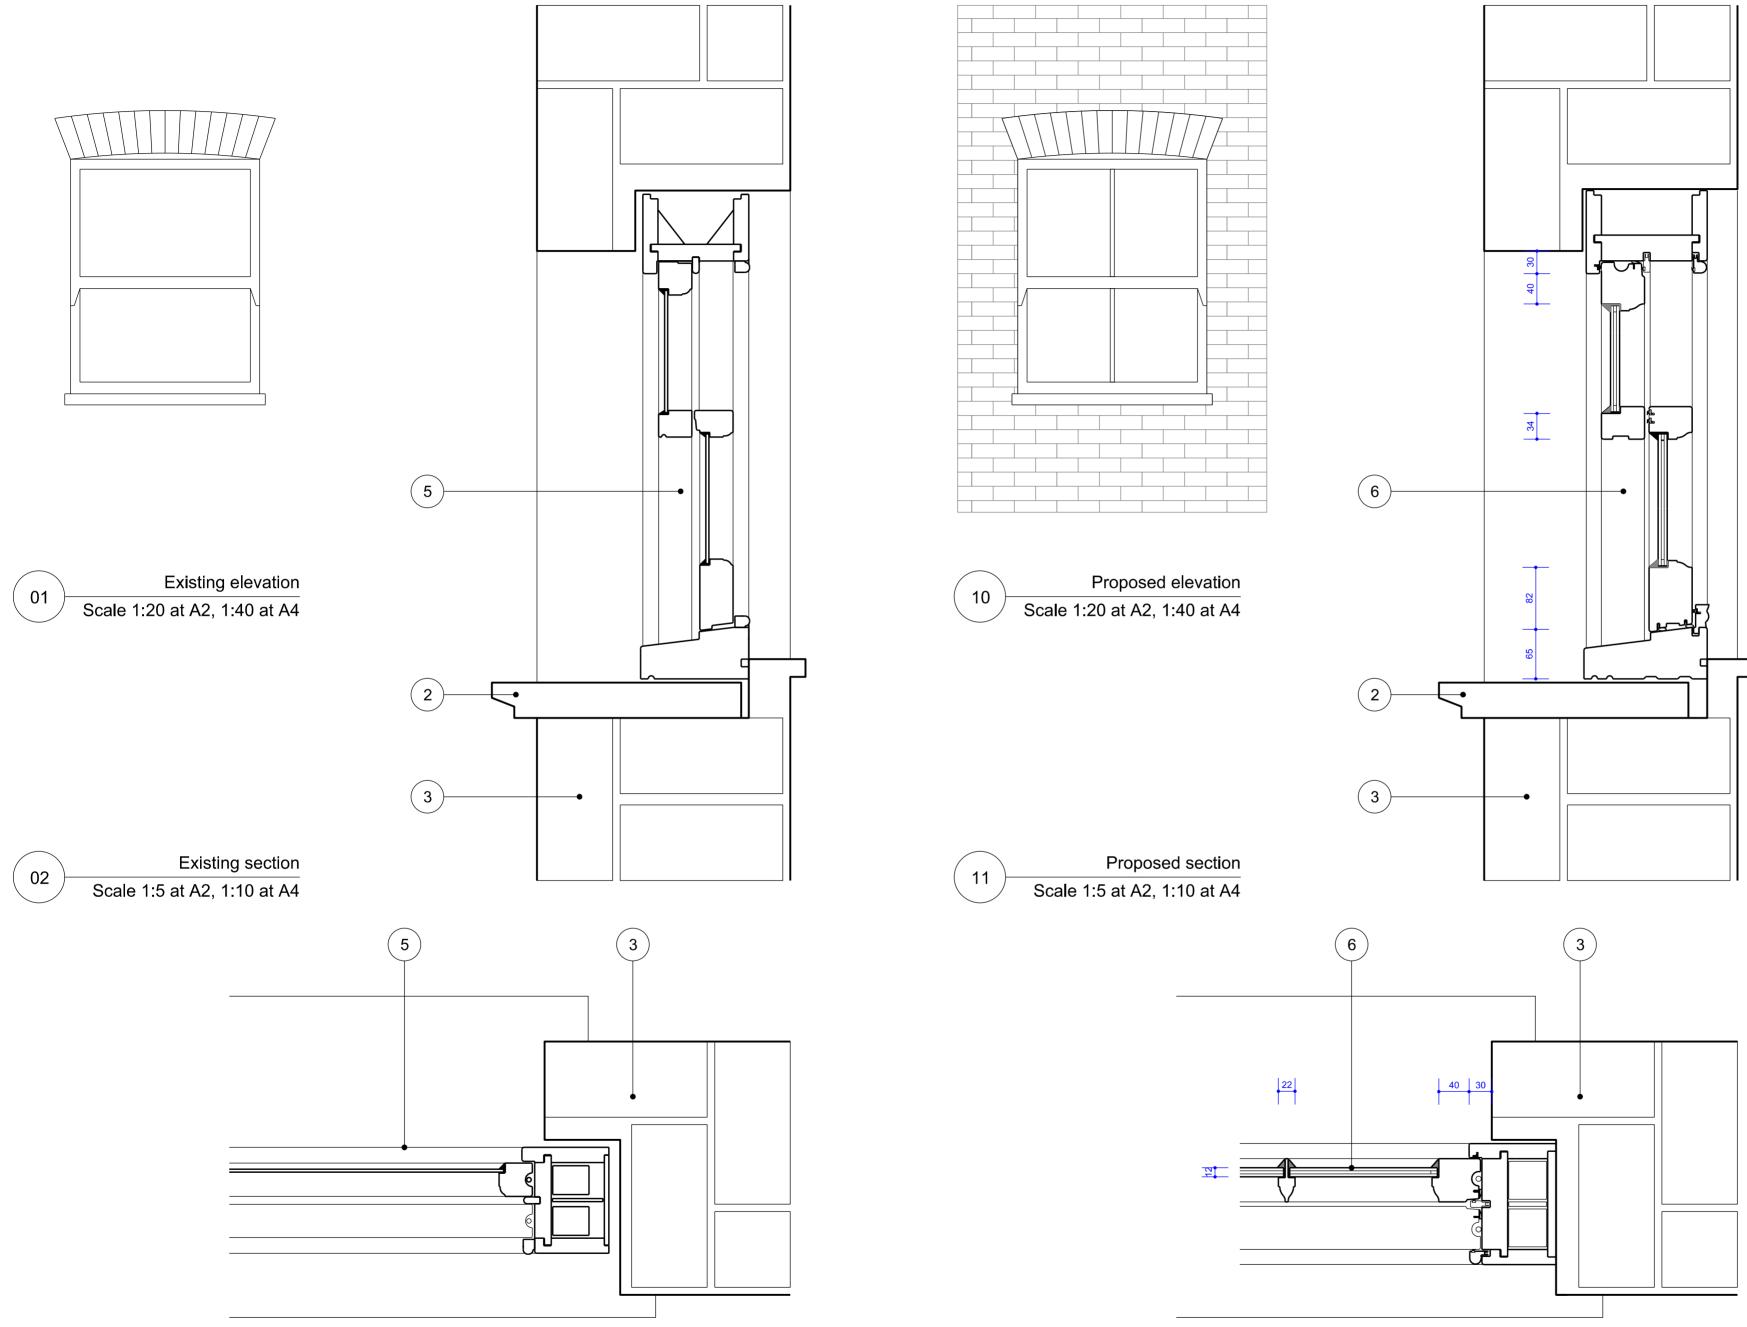

Key:

1. No works proposed to front facade brickwork

2. Existing sill to be retained

3. Cement render to be removed. Walls to be re-pointed flush with NHL2.5 hydraulic lime mortar to match colour of original lime pointing

(refer to images in heritage report) 4. UPVC sash window with stuck-on glazing bars

5. Modern timber sash window with float glass and no glazing bars. Some of these drames are in poor condition and in need of repair (refer to window survey in heritage report)

6. Mumford and Wood Classic range box-sash window with 14mm heritage slimline double glazing with integral 22mm lambs-tongue glazing bars (refer to elevations). See Heritage report for more information.