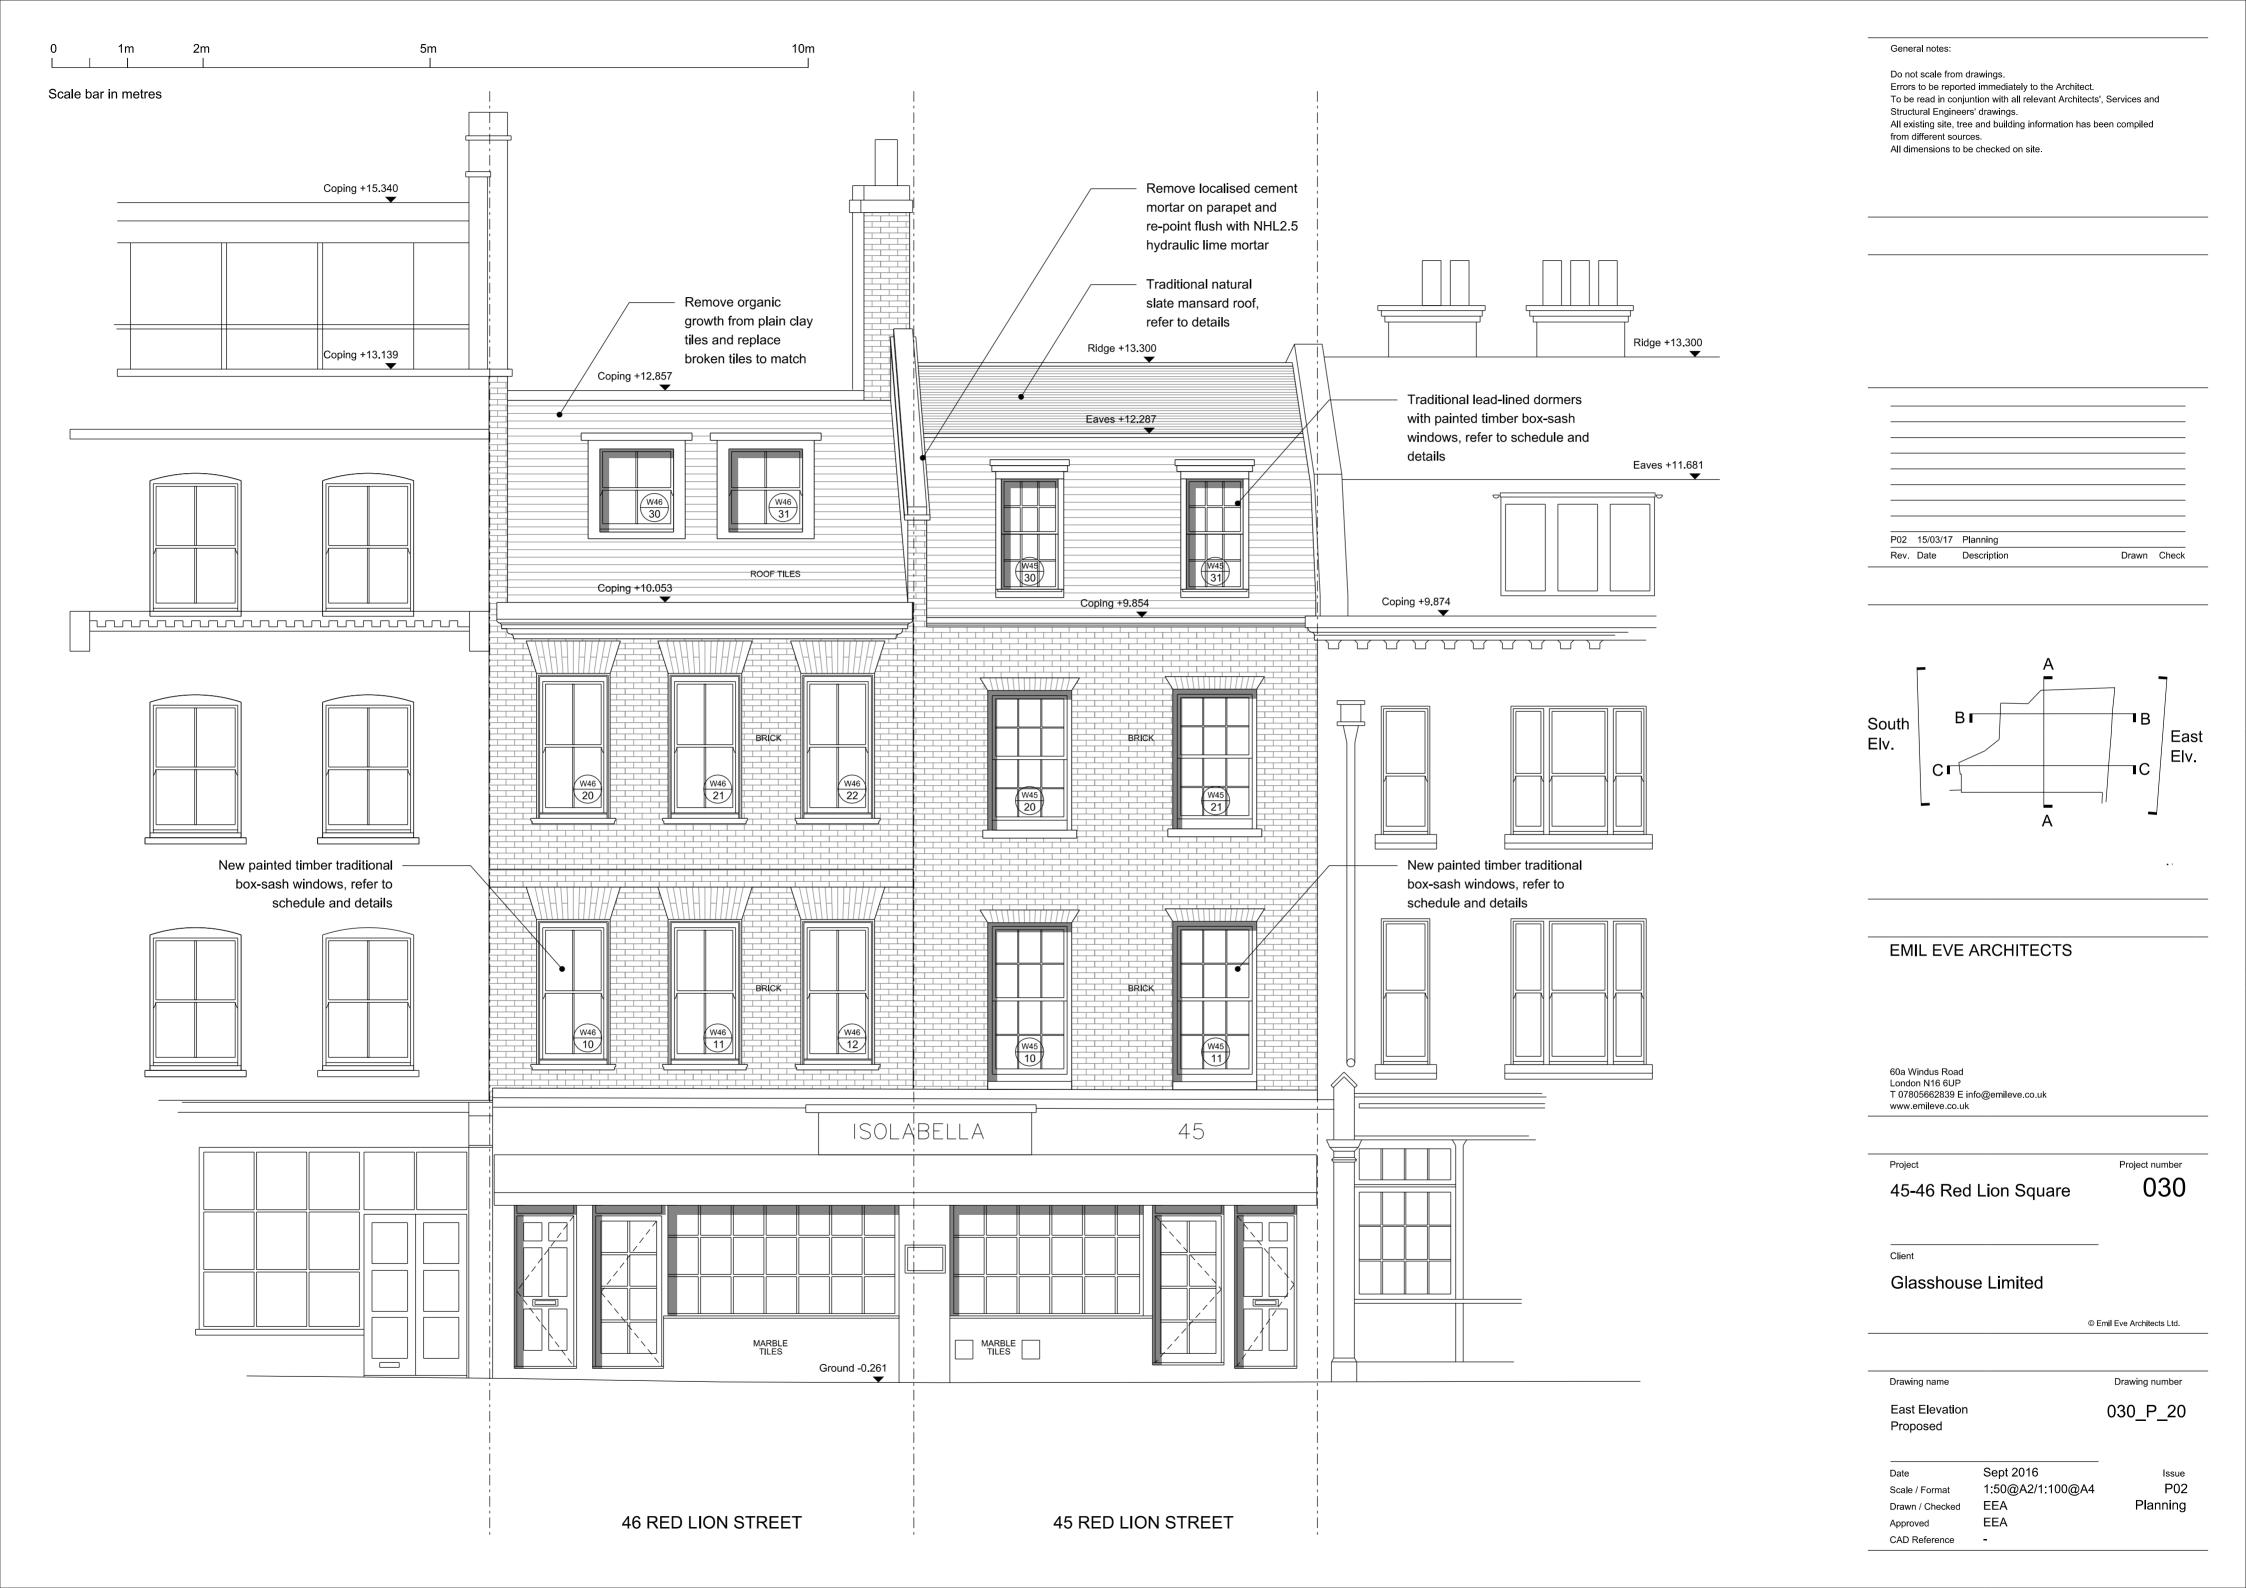

### Project

45-46 Red Lion Square

030

Project number

Client Glasshouse Limited

© Emil Eve Architects Ltd.

Drawing name

South Elevation Proposed

030\_P\_21

Drawing number

| Date            | Sept 2016        | Issue    |
|-----------------|------------------|----------|
| Scale / Format  | 1:50@A2/1:100@A4 | P02      |
| Drawn / Checked | EEA              | Planning |
| Approved        | EEA              |          |
| CAD Reference   | -                |          |