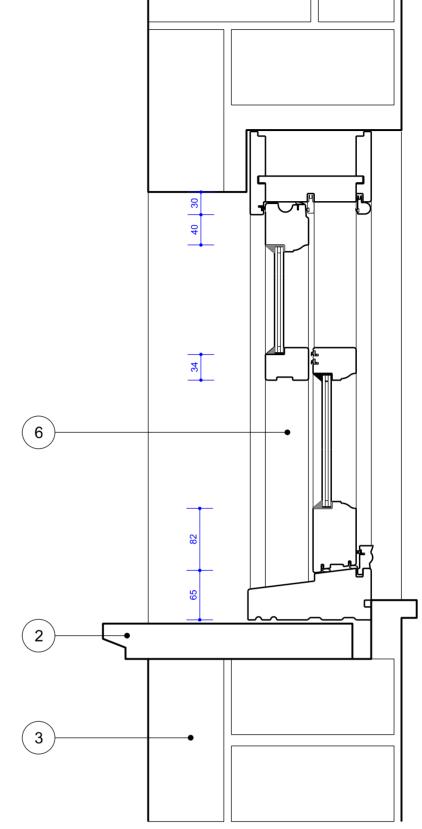

Key:

1. No works proposed to front facade brickwork

2. Existing sill to be retained

3. Cement render to be removed. Walls to be re-pointed flush with NHL2.5 hydraulic lime mortar to match colour of original lime pointing

(refer to images in heritage report) 4. UPVC sash window with stuck-on glazing bars

5. Modern timber sash window with float glass and no glazing bars. Some of these drames are in poor condition and in need of repair (refer to window survey in heritage report)

6. Mumford and Wood Classic range box-sash window with 14mm heritage slimline double glazing with integral 22mm lambs-tongue glazing bars (refer to elevations). See Heritage report for more information.