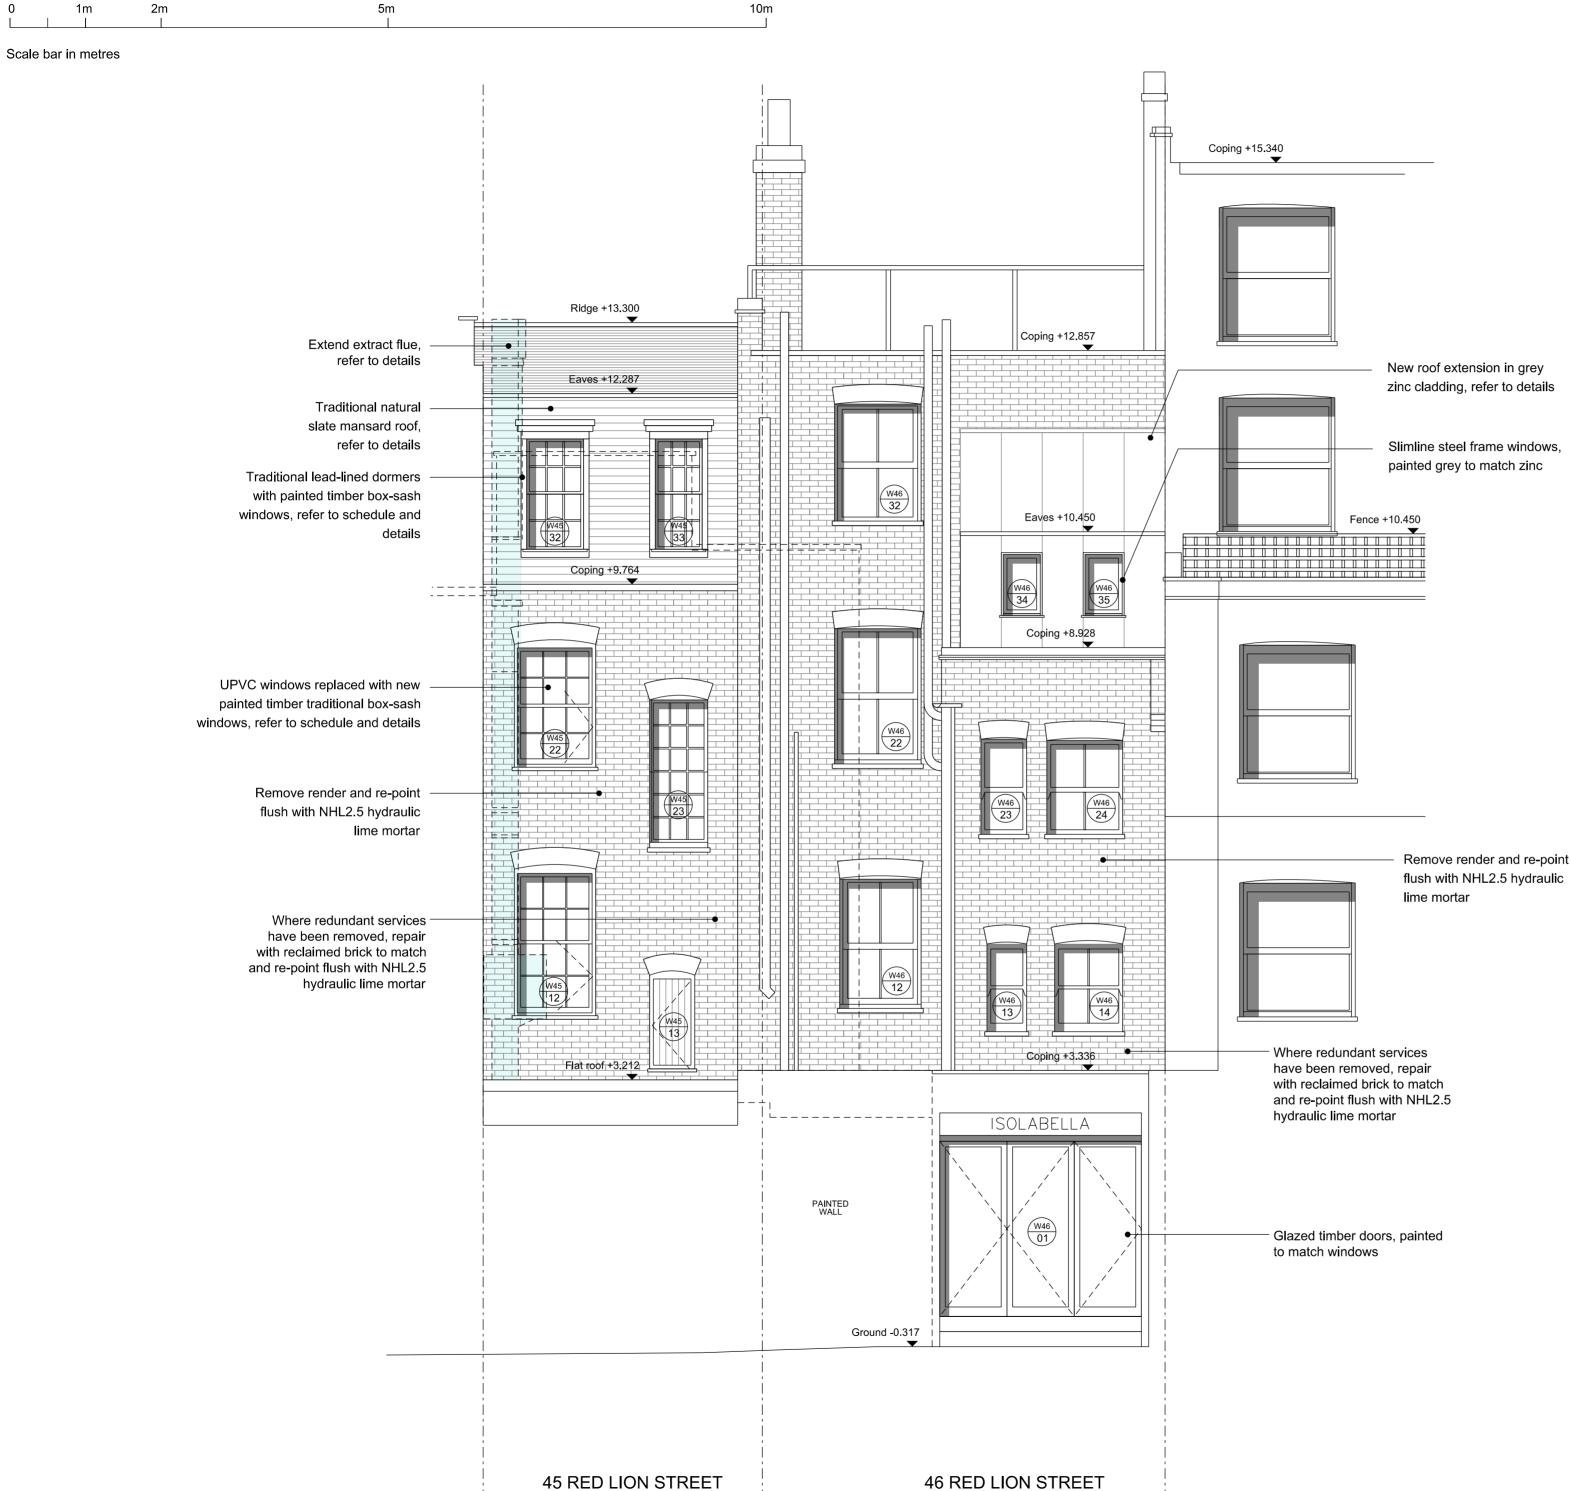

Repair lead gutter New lead lined dormer New slate lined mansard roof extension  $\bigcirc \bigcirc \bigcirc \bigcirc$ ----> Repair bitumin to • dormer roof Remove organic • growth from plain clay tiles

Insulate and repair bitumin flat roof

Rainwater to hopper of no.44 as per existing