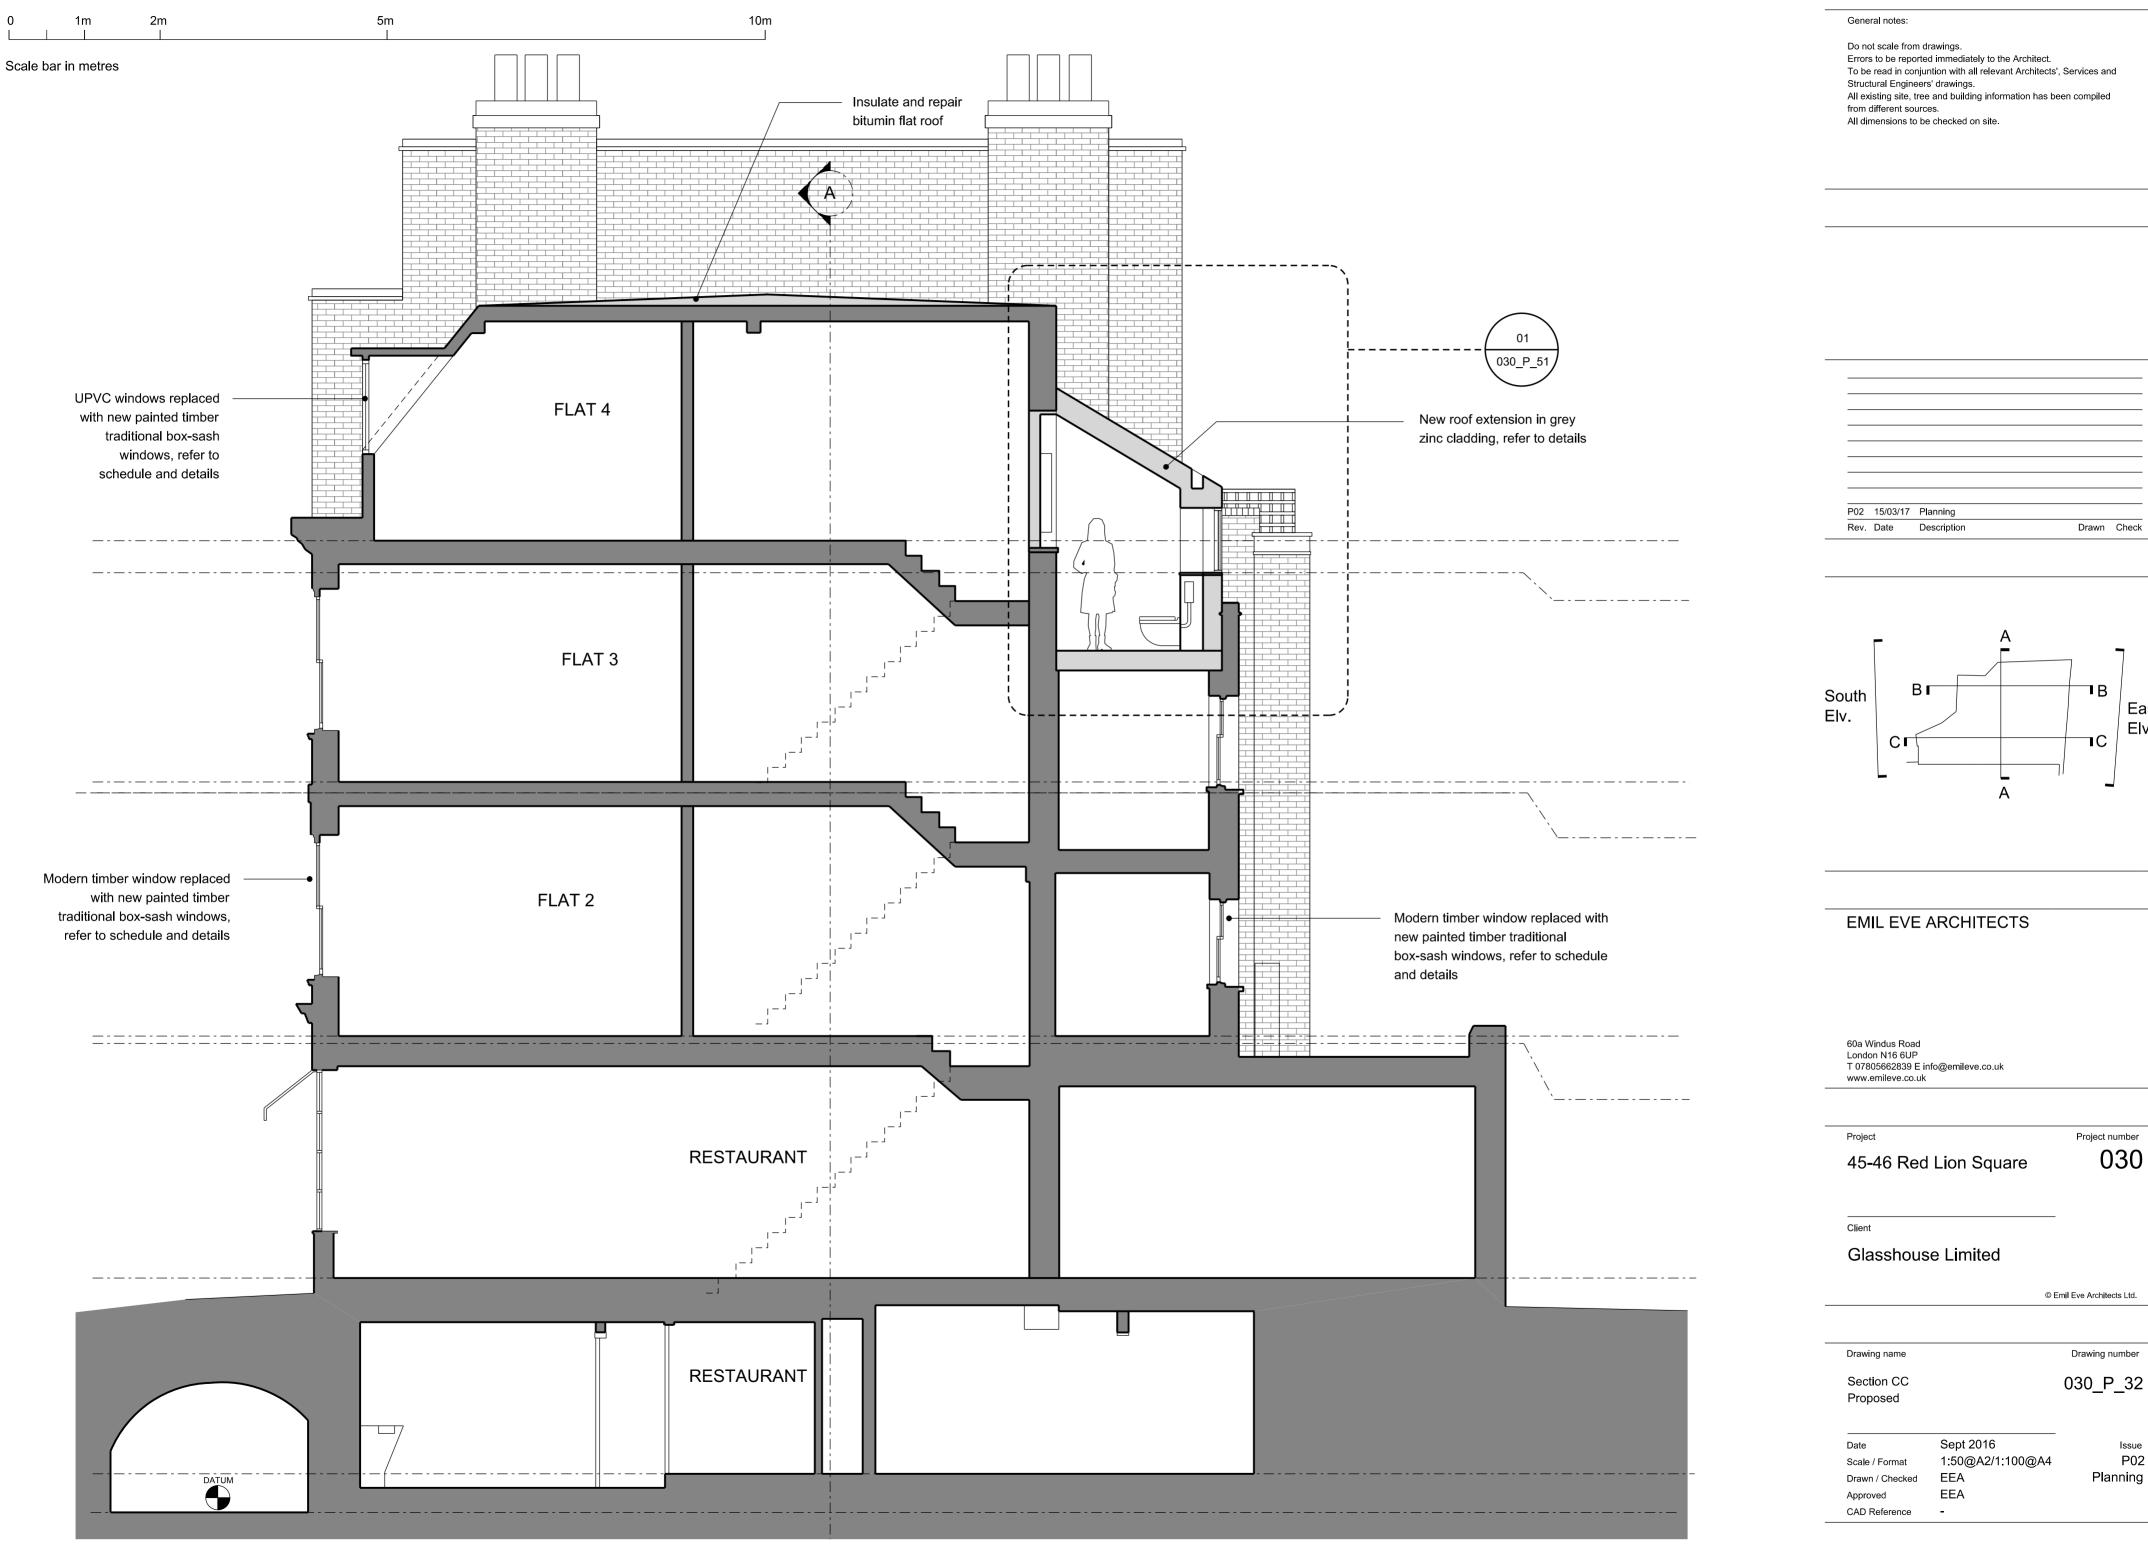

## EMIL EVE ARCHITECTS

60a Windus Road London N16 6UP T 07805662839 E info@emileve.co.uk www.emileve.co.uk

#### Project

45-46 Red Lion Square

030

Project number

<sup>Client</sup> Glasshouse Limited

© Emil Eve Architects Ltd.

| Drawing name |
|--------------|
|--------------|

Zinc roof extension Proposed 030\_P\_51

Drawing number

| Date            | Sept 2016       | Issue    |
|-----------------|-----------------|----------|
| Scale / Format  | 1:20@A2/1:40@A4 | P02      |
| Drawn / Checked | EEA             | Planning |
| Approved        | EEA             |          |
| CAD Reference   | -               |          |

 Damaged coping to be dressed with lead flashing

Dark-grey standing

Existing brickwork to have render carefully removed. To be re-pointed with NHL3.5 hydraulic lime mortar

03

Proposed plan

22

03

Proposed plan