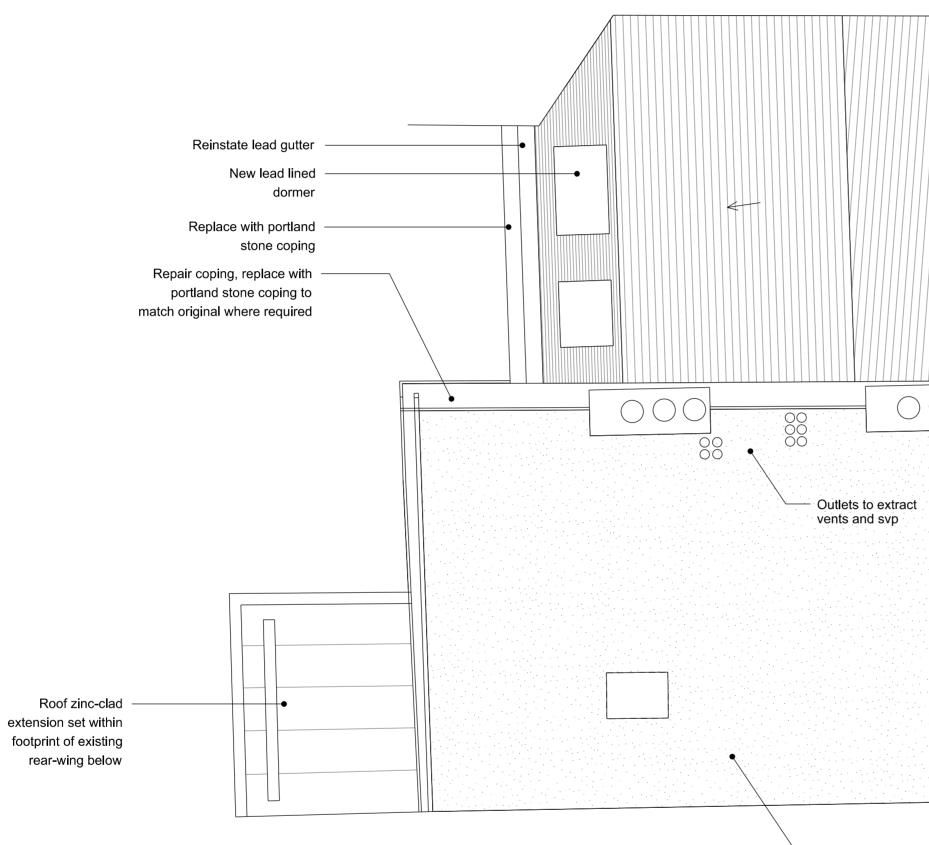

Repair lead gutter New lead lined dormer New slate lined mansard roof extension  $\bigcirc \bigcirc \bigcirc \bigcirc$ ----> Repair bitumin to • dormer roof Remove organic • growth from plain clay tiles

Insulate and repair bitumin flat roof

Rainwater to hopper of no.44 as per existing