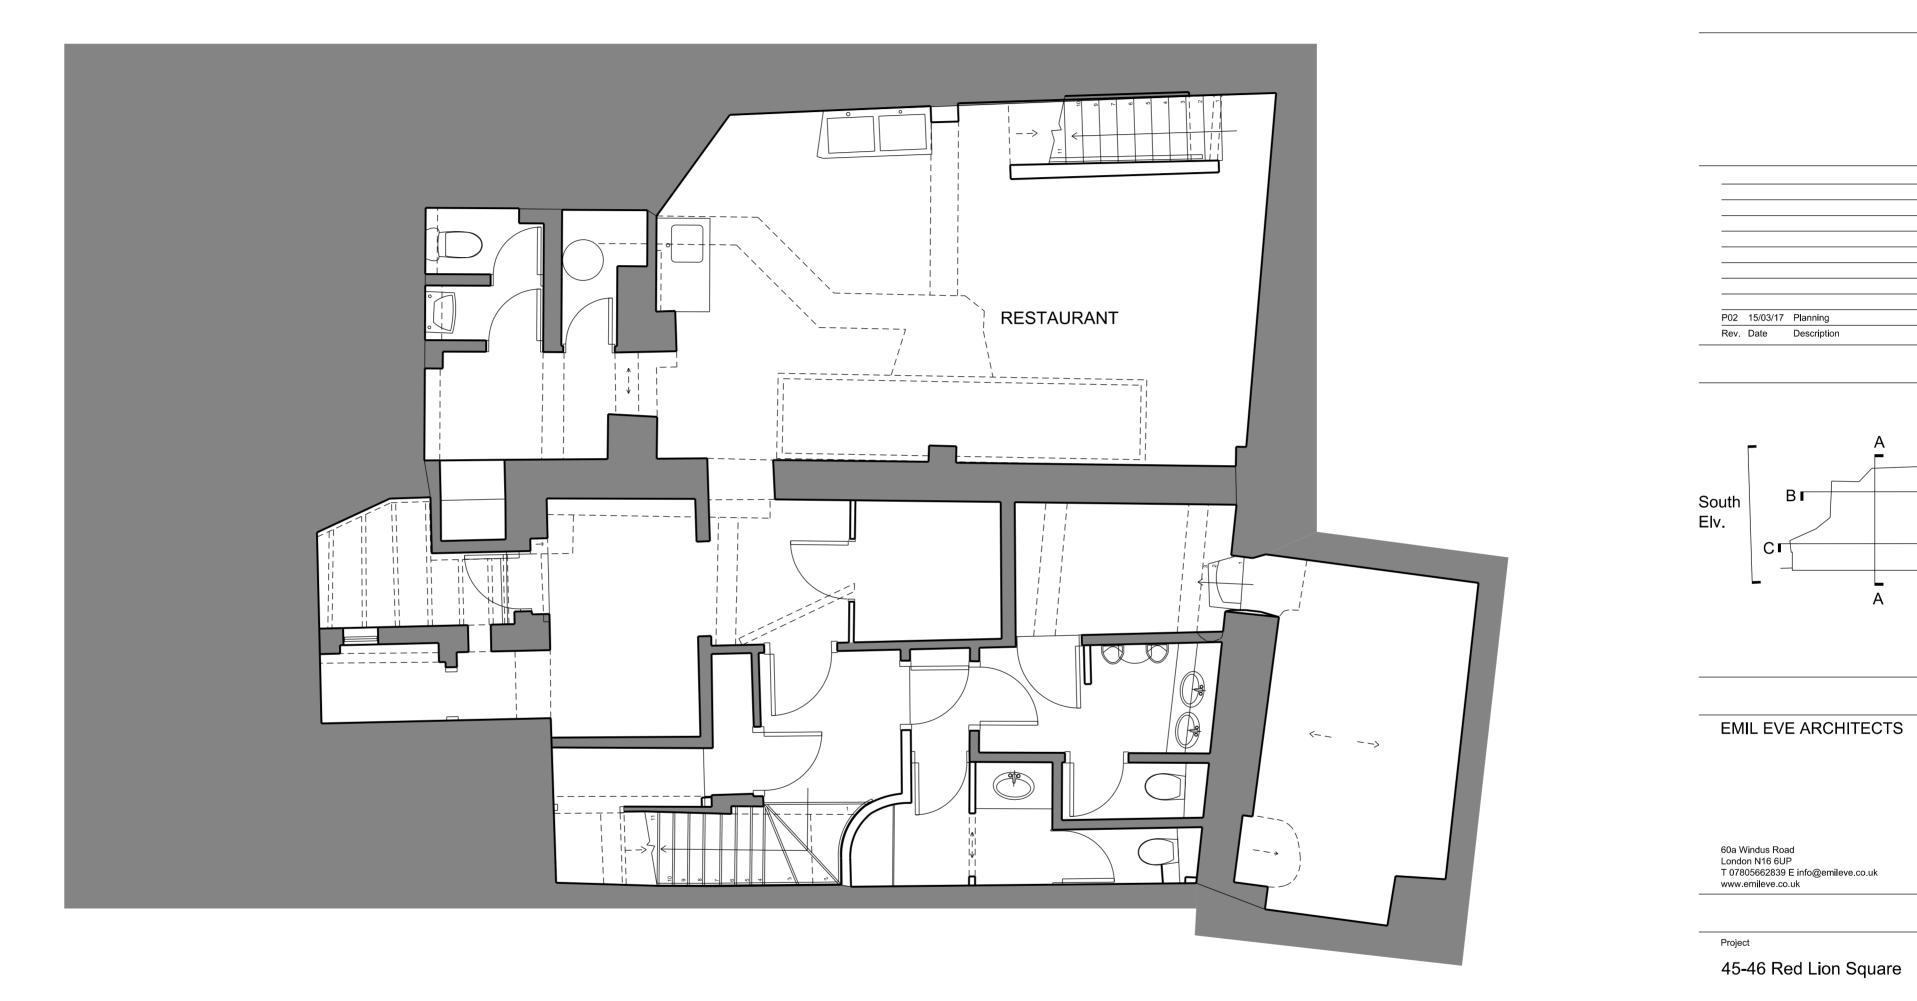

+ -0.26

+\_0.26

+ -0.24

.

P02 15/03/17 Planning Rev. Date Description Drawn Check

60a Windus Road London N16 6UP T 07805662839 E info@emileve.co.uk www.emileve.co.uk

Project Project number 030 45-46 Red Lion Square Client Glasshouse Limited © Emil Eve Architects Ltd. Drawing number Drawing name 030\_P\_10 Ground Floor Plan Proposed Date