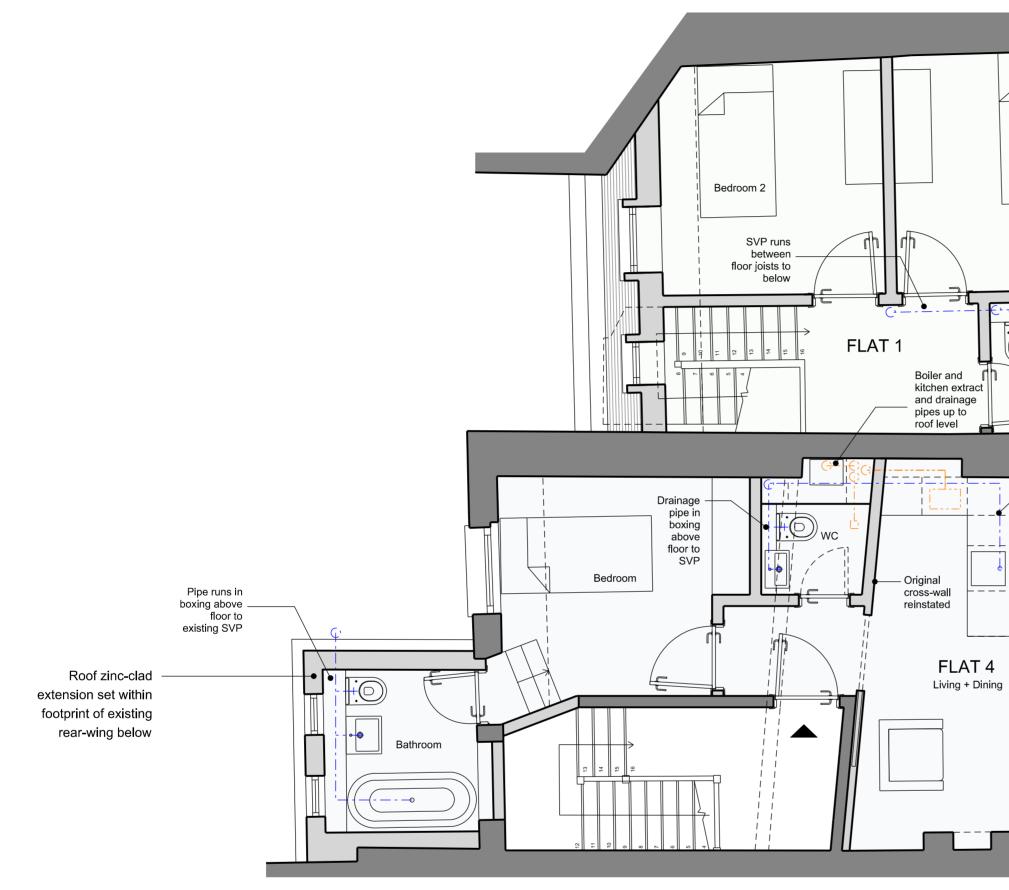

General notes:

|     |          |          | Extract vent route |
|-----|----------|----------|--------------------|
|     |          |          | Drainage route     |
|     |          |          |                    |
|     |          |          |                    |
|     |          |          |                    |
|     |          |          |                    |
|     |          |          |                    |
|     |          |          |                    |
|     |          |          |                    |
|     |          |          |                    |
| P02 | 15/03/17 | Planning |                    |

General notes:

|   | Extract vent route |                |
|---|--------------------|----------------|
|   |                    | Drainage route |
|   |                    |                |
|   |                    |                |
| _ |                    |                |
| _ |                    |                |
| _ |                    |                |
| _ |                    |                |
|   |                    |                |

---- Extract vent route

— - — - — - — Drainage route

Bedroom 3 Pipe runs in boxing above floor to SVP 0 Bathroom • Pipe runs above floor within cabinets 1

New slate lined mansard roof extension

P02 15/03/17 Planning Rev. Date Description Drawn Check