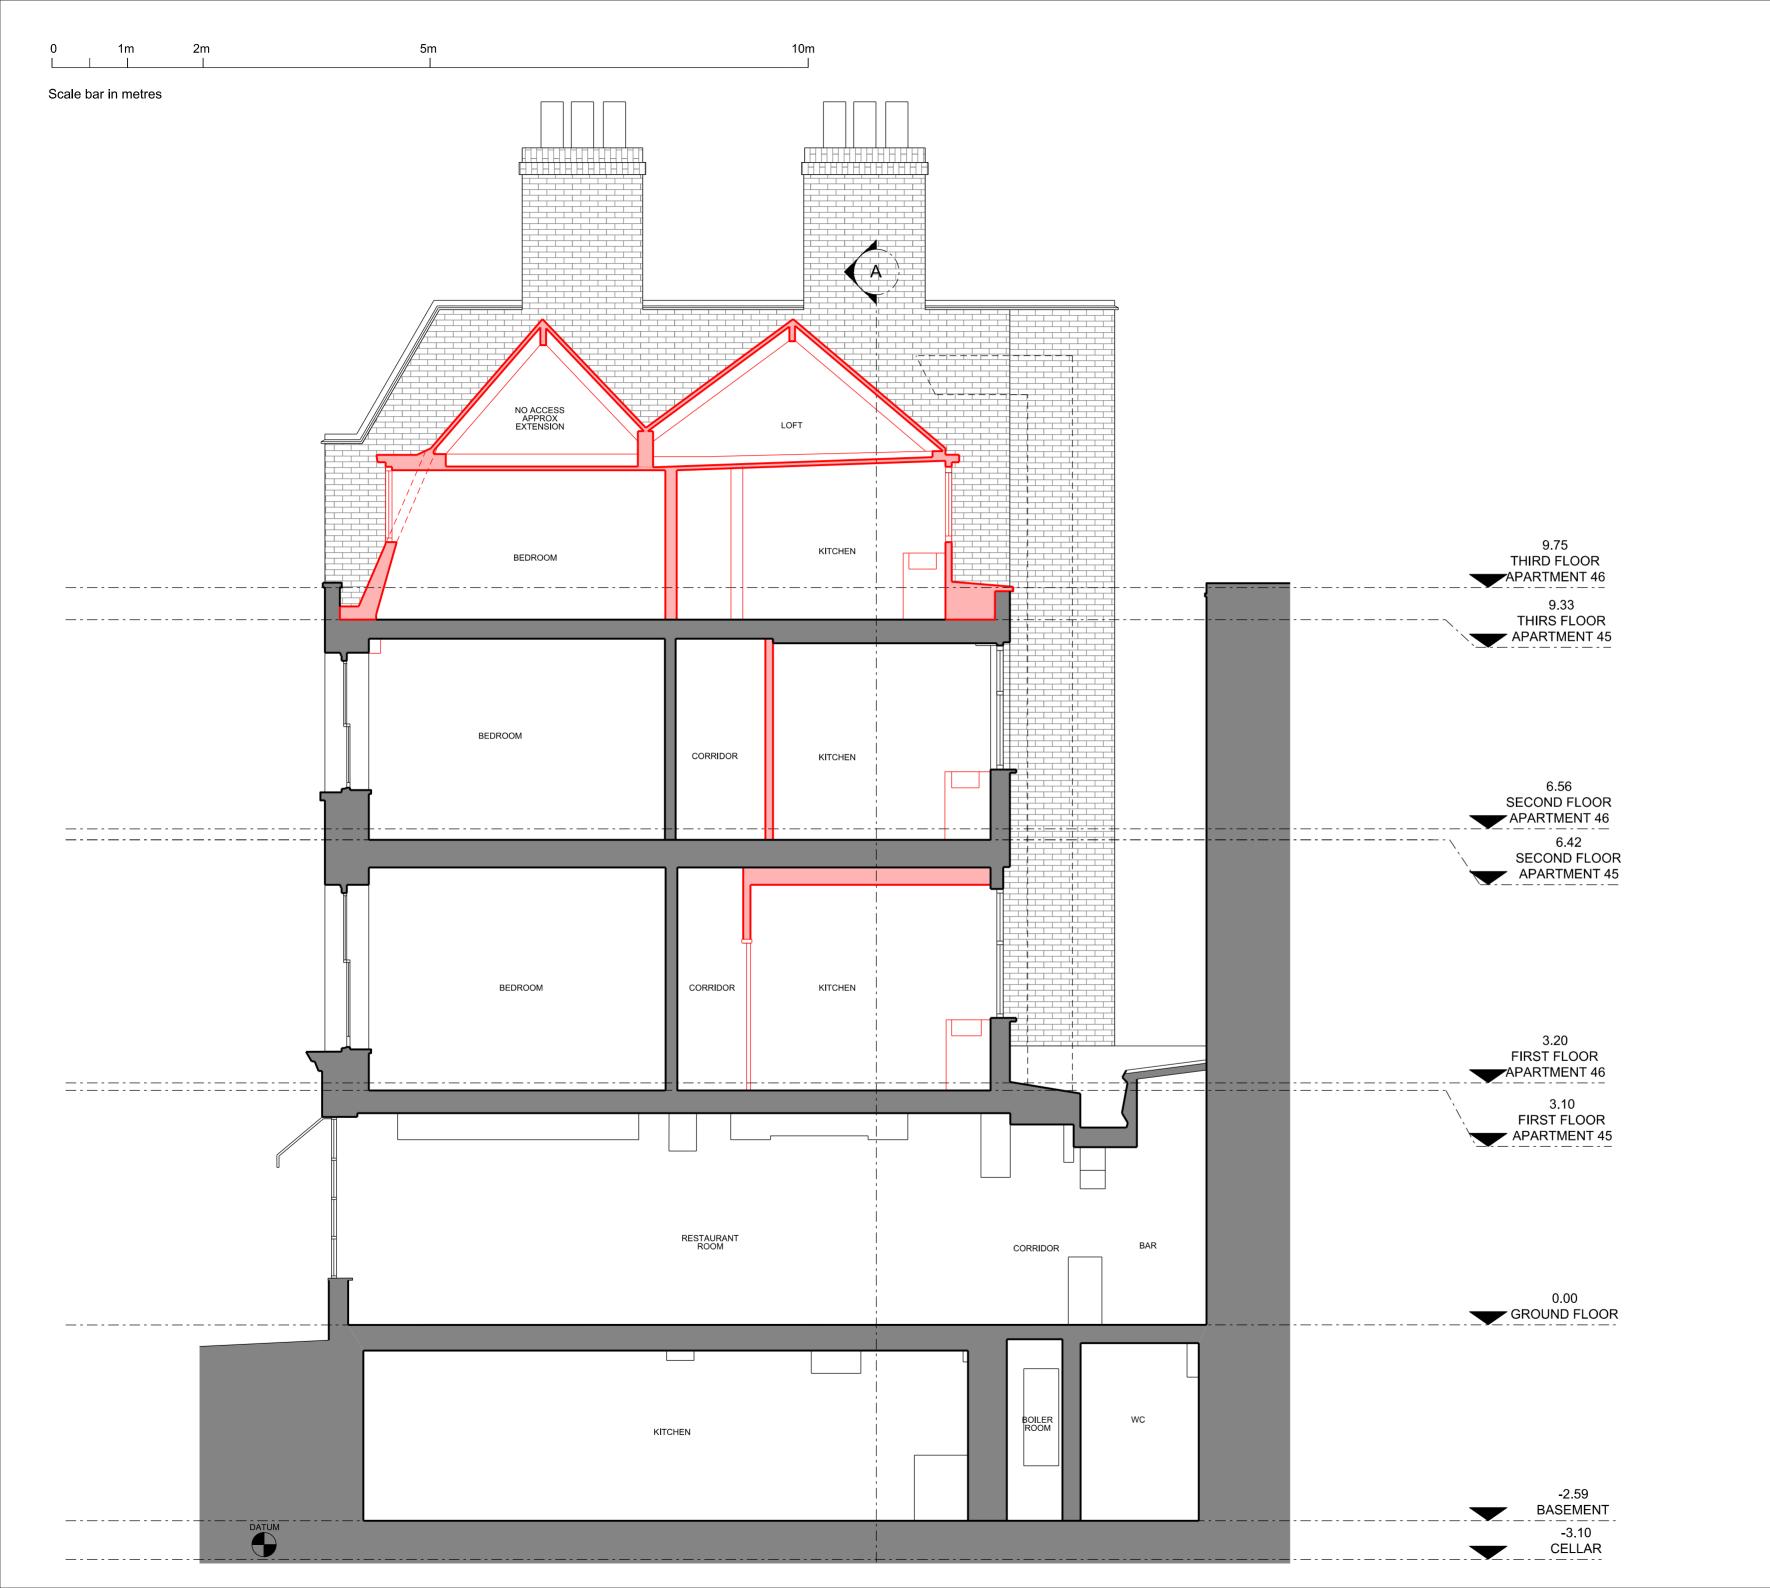

### Glasshouse Limited

© EmII Eve Architects Ltd.

Project number

030

P02

Planning

Drawing name Drawing number

Section AA 030 E 30

Section AA 030\_E\_30
Existing and Demolition

Date Sept 2016
Scale / Format 1:50@A2/1:100@A4
Drawn / Checked EEA
Approved EEA

General notes:

Do not scale from drawings.
Errors to be reported immediately to the Architect.
To be read in conjuntion with all relevant Architects', Services and Structural Engineers' drawings.
All existing site, tree and building information has been compiled from different sources.
All dimensions to be checked on site.