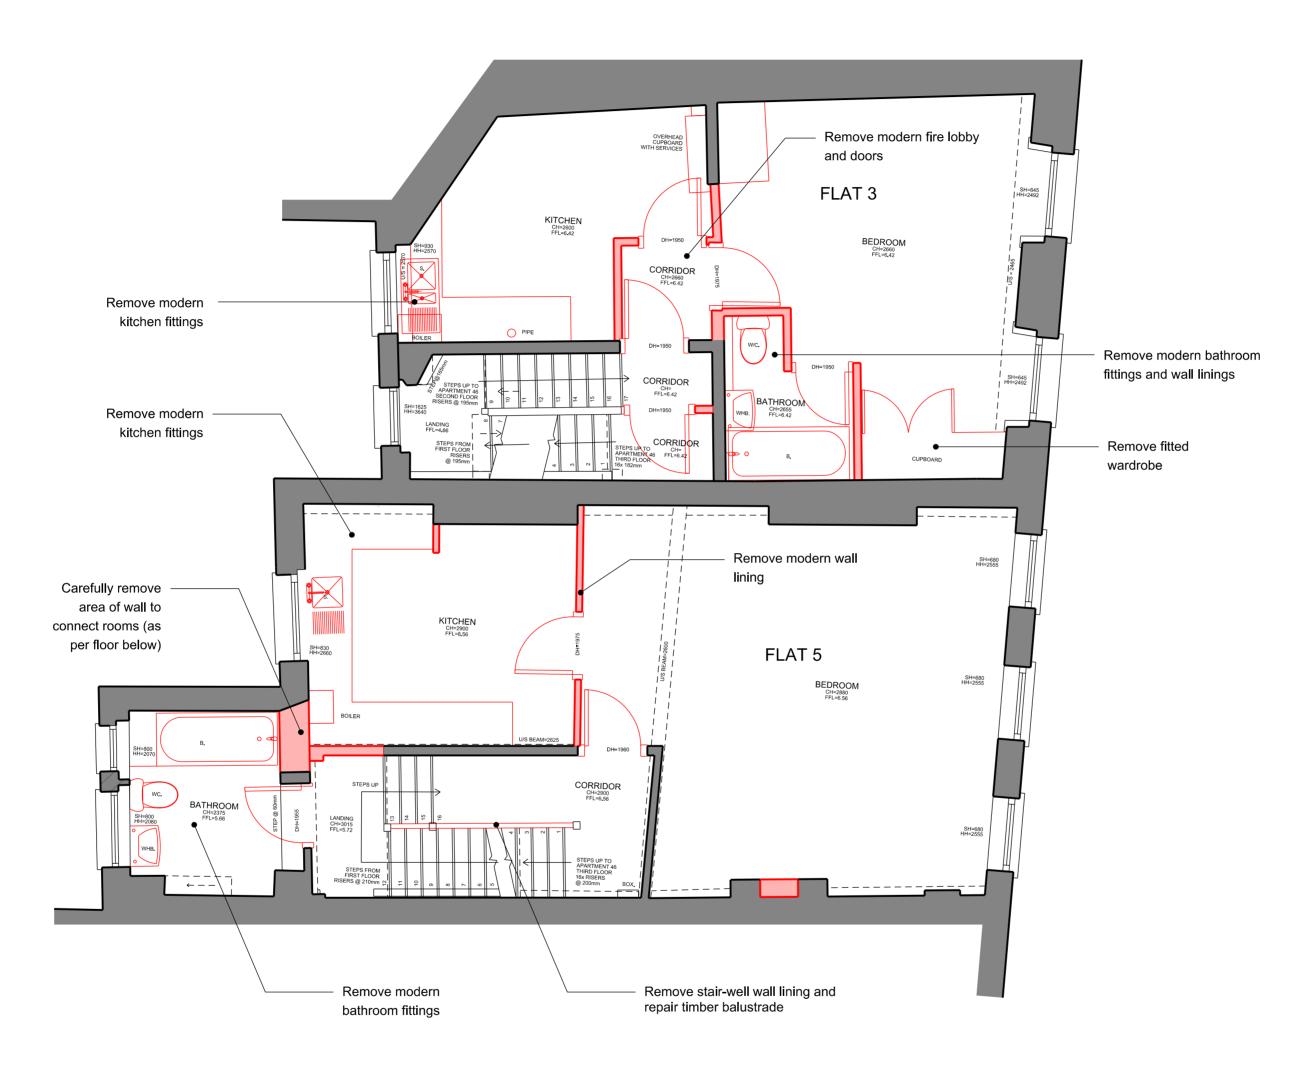

Drawing number Drawing name 030\_E\_11

First Floor Plan **Existing and Demolition** 

CAD Reference

Sept 2016 Scale / Format 1:50@A2/1:100@A4 Drawn / Checked EEA

EEA

Issue P02 Planning

5m 10m 1m 2m

Scale bar in metres