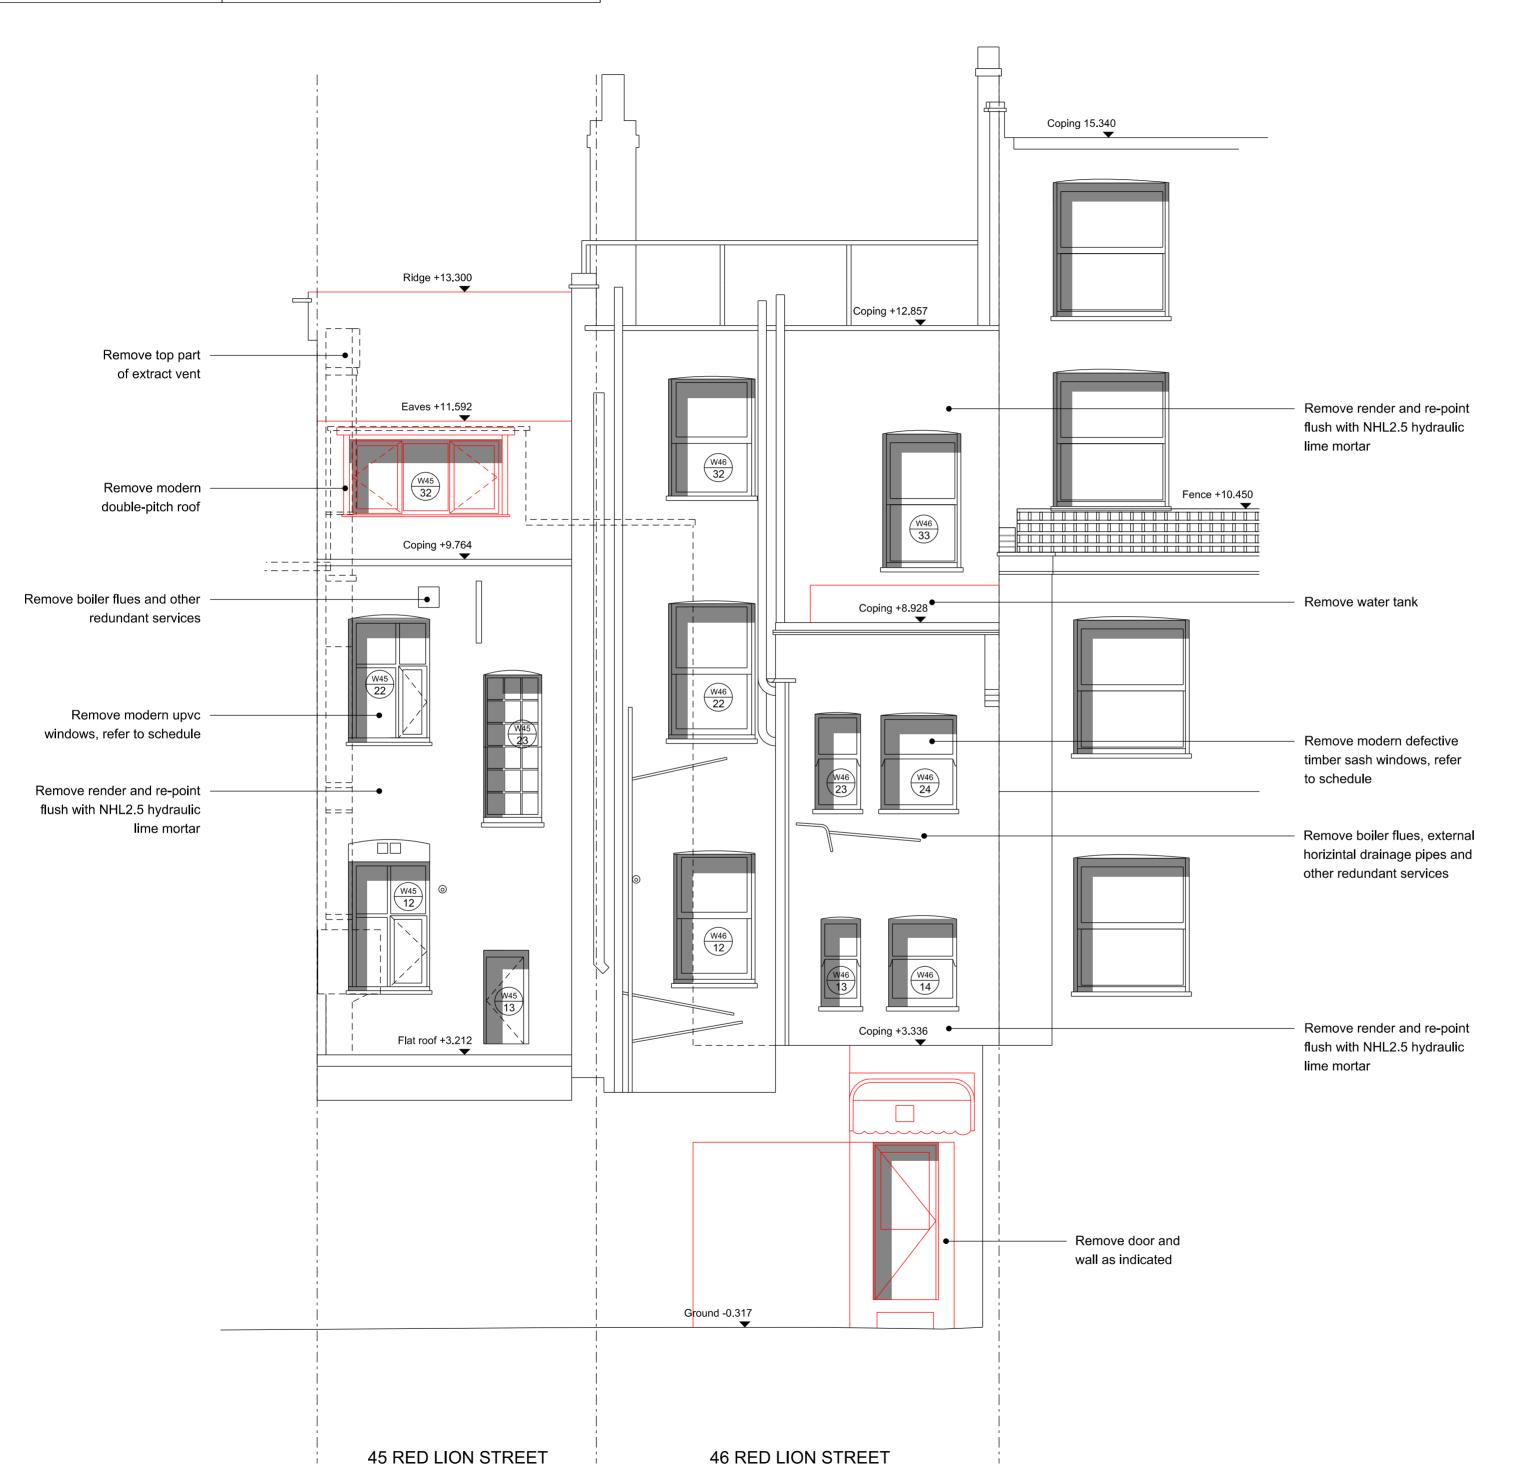

© Emil Eve Architects Ltd.

Issue

P02

Planning

| rawing name                               | Drawing number |  |  |
|-------------------------------------------|----------------|--|--|
| outh Elevation<br>existing and Demolition | 030_E_21       |  |  |
|                                           |                |  |  |

Date Sept 2016
Scale / Format 1:50@A2/1:100@A4
Drawn / Checked EEA
Approved EEA
CAD Reference -

General notes:

Do not scale from drawings.

Errors to be reported immediately to the Architect.

To be read in conjuntion with all relevant Architects', Services and Structural Engineers' drawings.