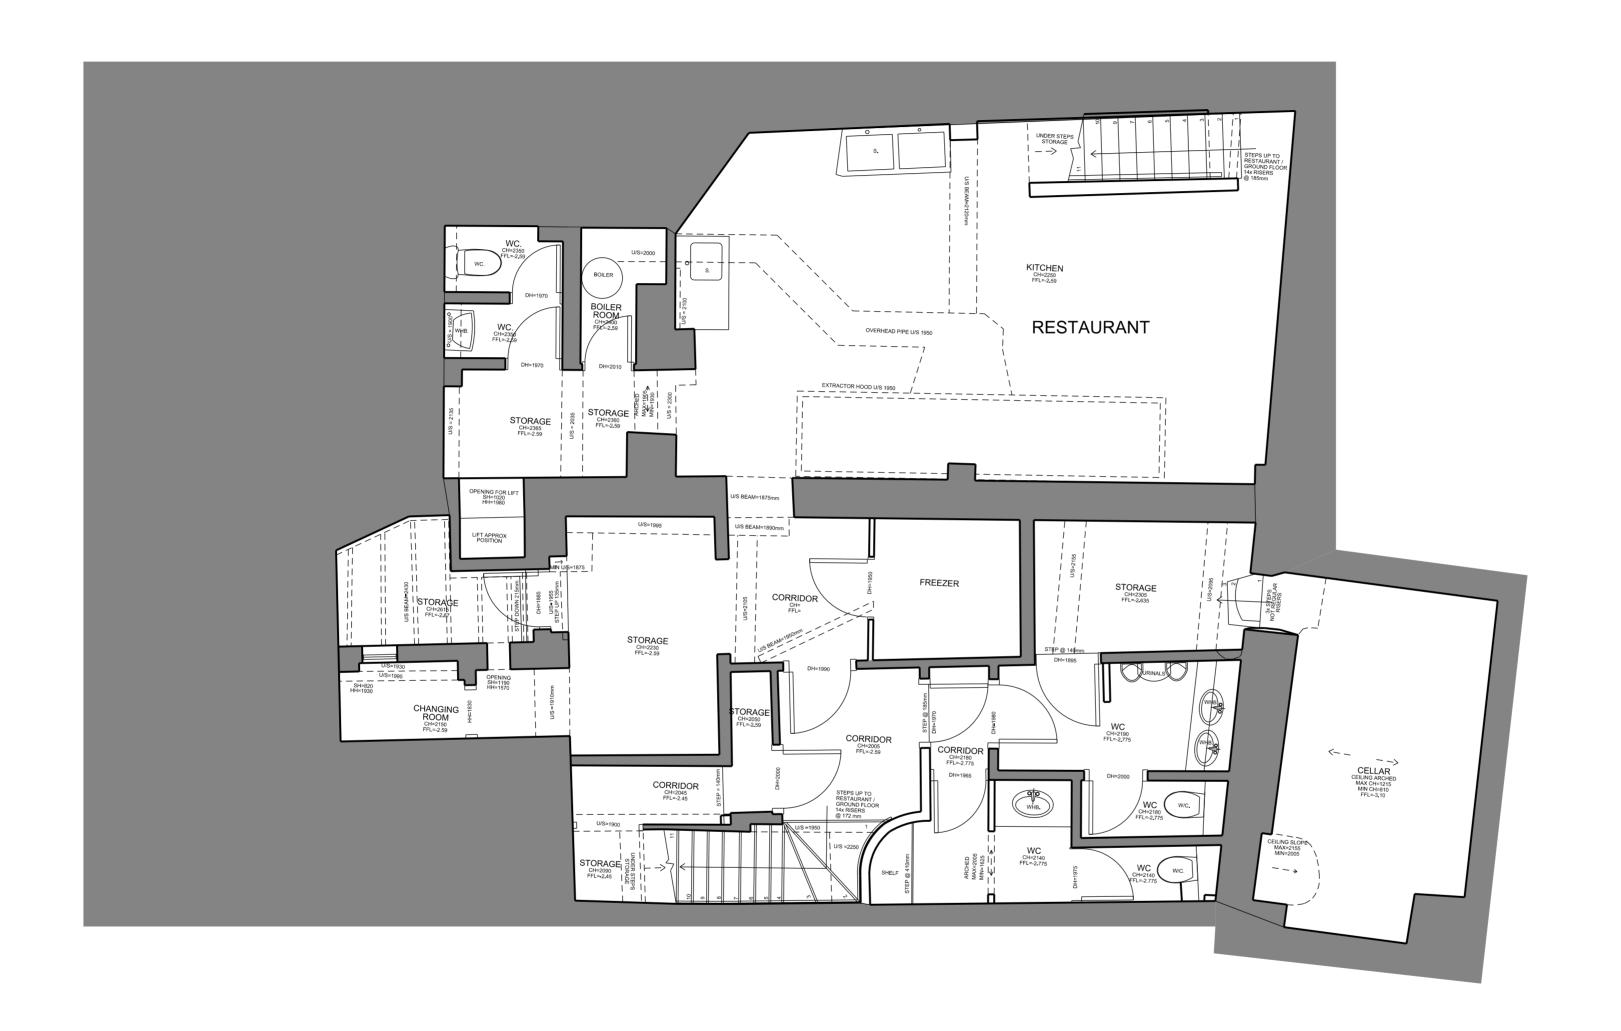

Issue

P02

Planning

Drawing name Drawing number

Basement Plan 030\_E\_09

Date Sept 2016
Scale / Format 1:50@A2/1:100@A4
Drawn / Checked EEA
Approved EEA

0 1m 2m 5m 10m

Scale bar in metres