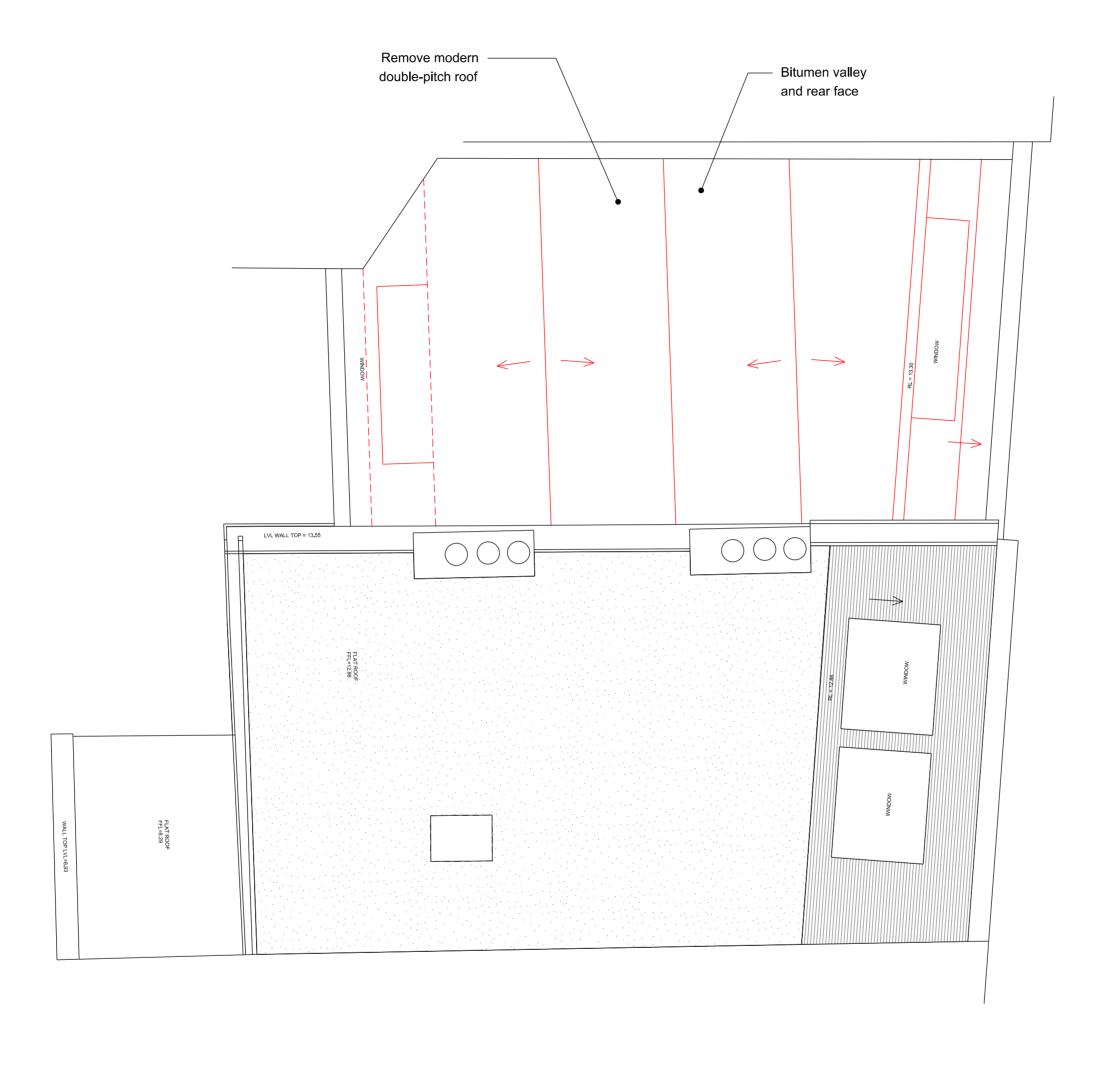

60a Windus Road London N16 6UP T 07805662839 E info@emileve.co.uk www.emileve.co.uk

Project number 45-46 Red Lion Square

Client

Glasshouse Limited

© Emil Eve Architects Ltd.

Drawing number Drawing name

Roof Plan **Existing and Demolition** 

CAD Reference

030\_E\_14

Sept 2016 1:50@A2/1:100@A4 Scale / Format Drawn / Checked EEA EEA

P02 Planning

Issue

030

General notes:

Do not scale from drawings.