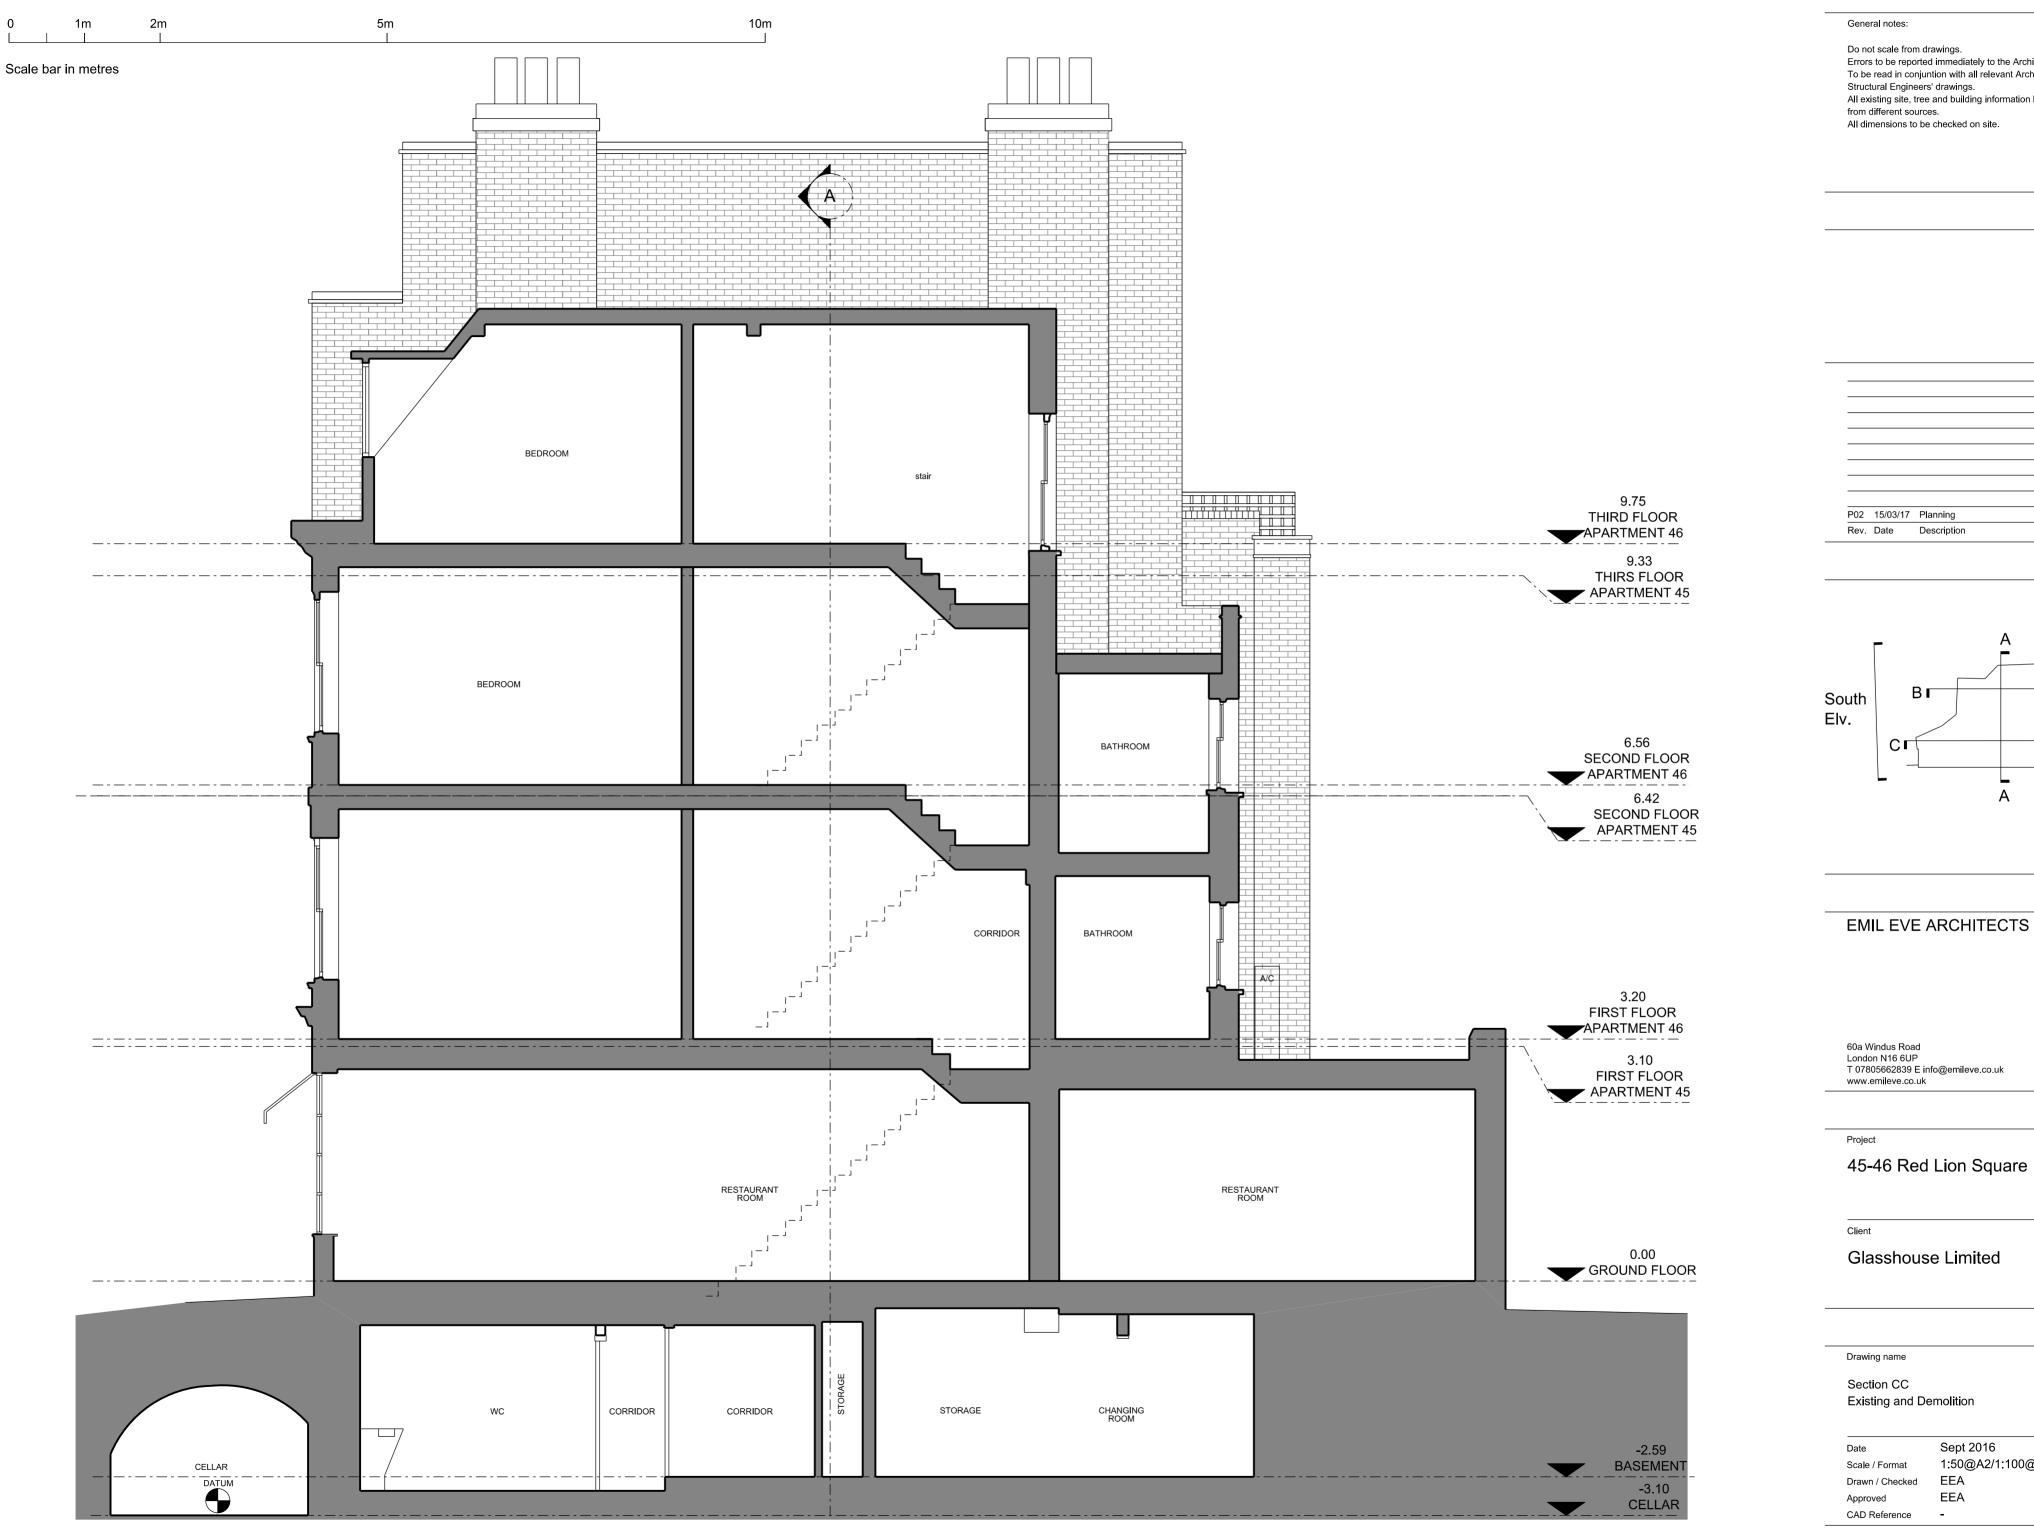

### Glasshouse Limited

© EmII Eve Architects Ltd.

Project number

030

P02

Planning

Drawing name Drawing number

Section AA 030 E 30

Section AA 030\_E\_30
Existing and Demolition

Date Sept 2016
Scale / Format 1:50@A2/1:100@A4
Drawn / Checked EEA
Approved EEA

General notes:

Do not scale from drawings.
Errors to be reported immediately to the Architect.
To be read in conjuntion with all relevant Architects', Services and Structural Engineers' drawings.
All existing site, tree and building information has been compiled from different sources.
All dimensions to be checked on site.

Issue

P02

Planning

Drawing name

Section BB
Existing and Demolition

Drawing number

030\_E\_31

 Date
 Sept 2016