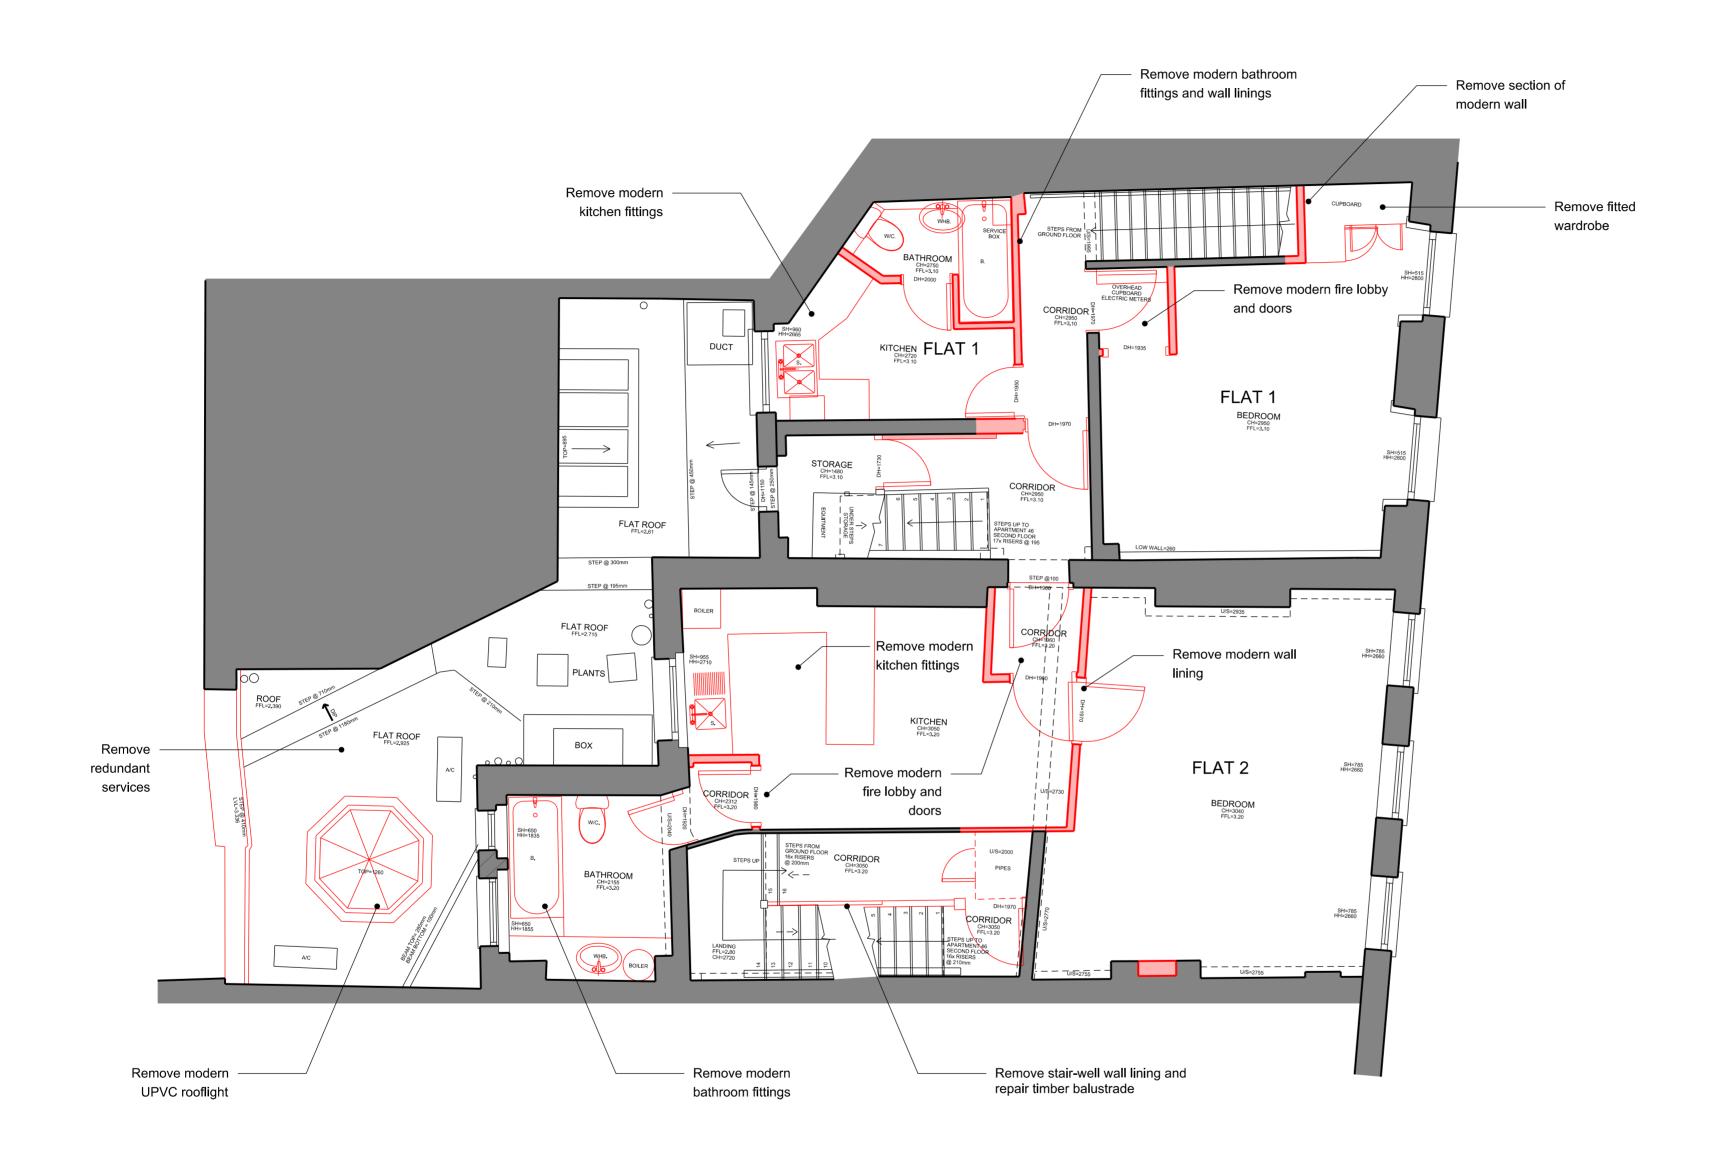

Drawing number Drawing name 030\_E\_11

First Floor Plan **Existing and Demolition** 

CAD Reference

Sept 2016 Scale / Format 1:50@A2/1:100@A4 Drawn / Checked EEA

EEA

Issue P02 Planning

5m 10m 1m 2m

Scale bar in metres