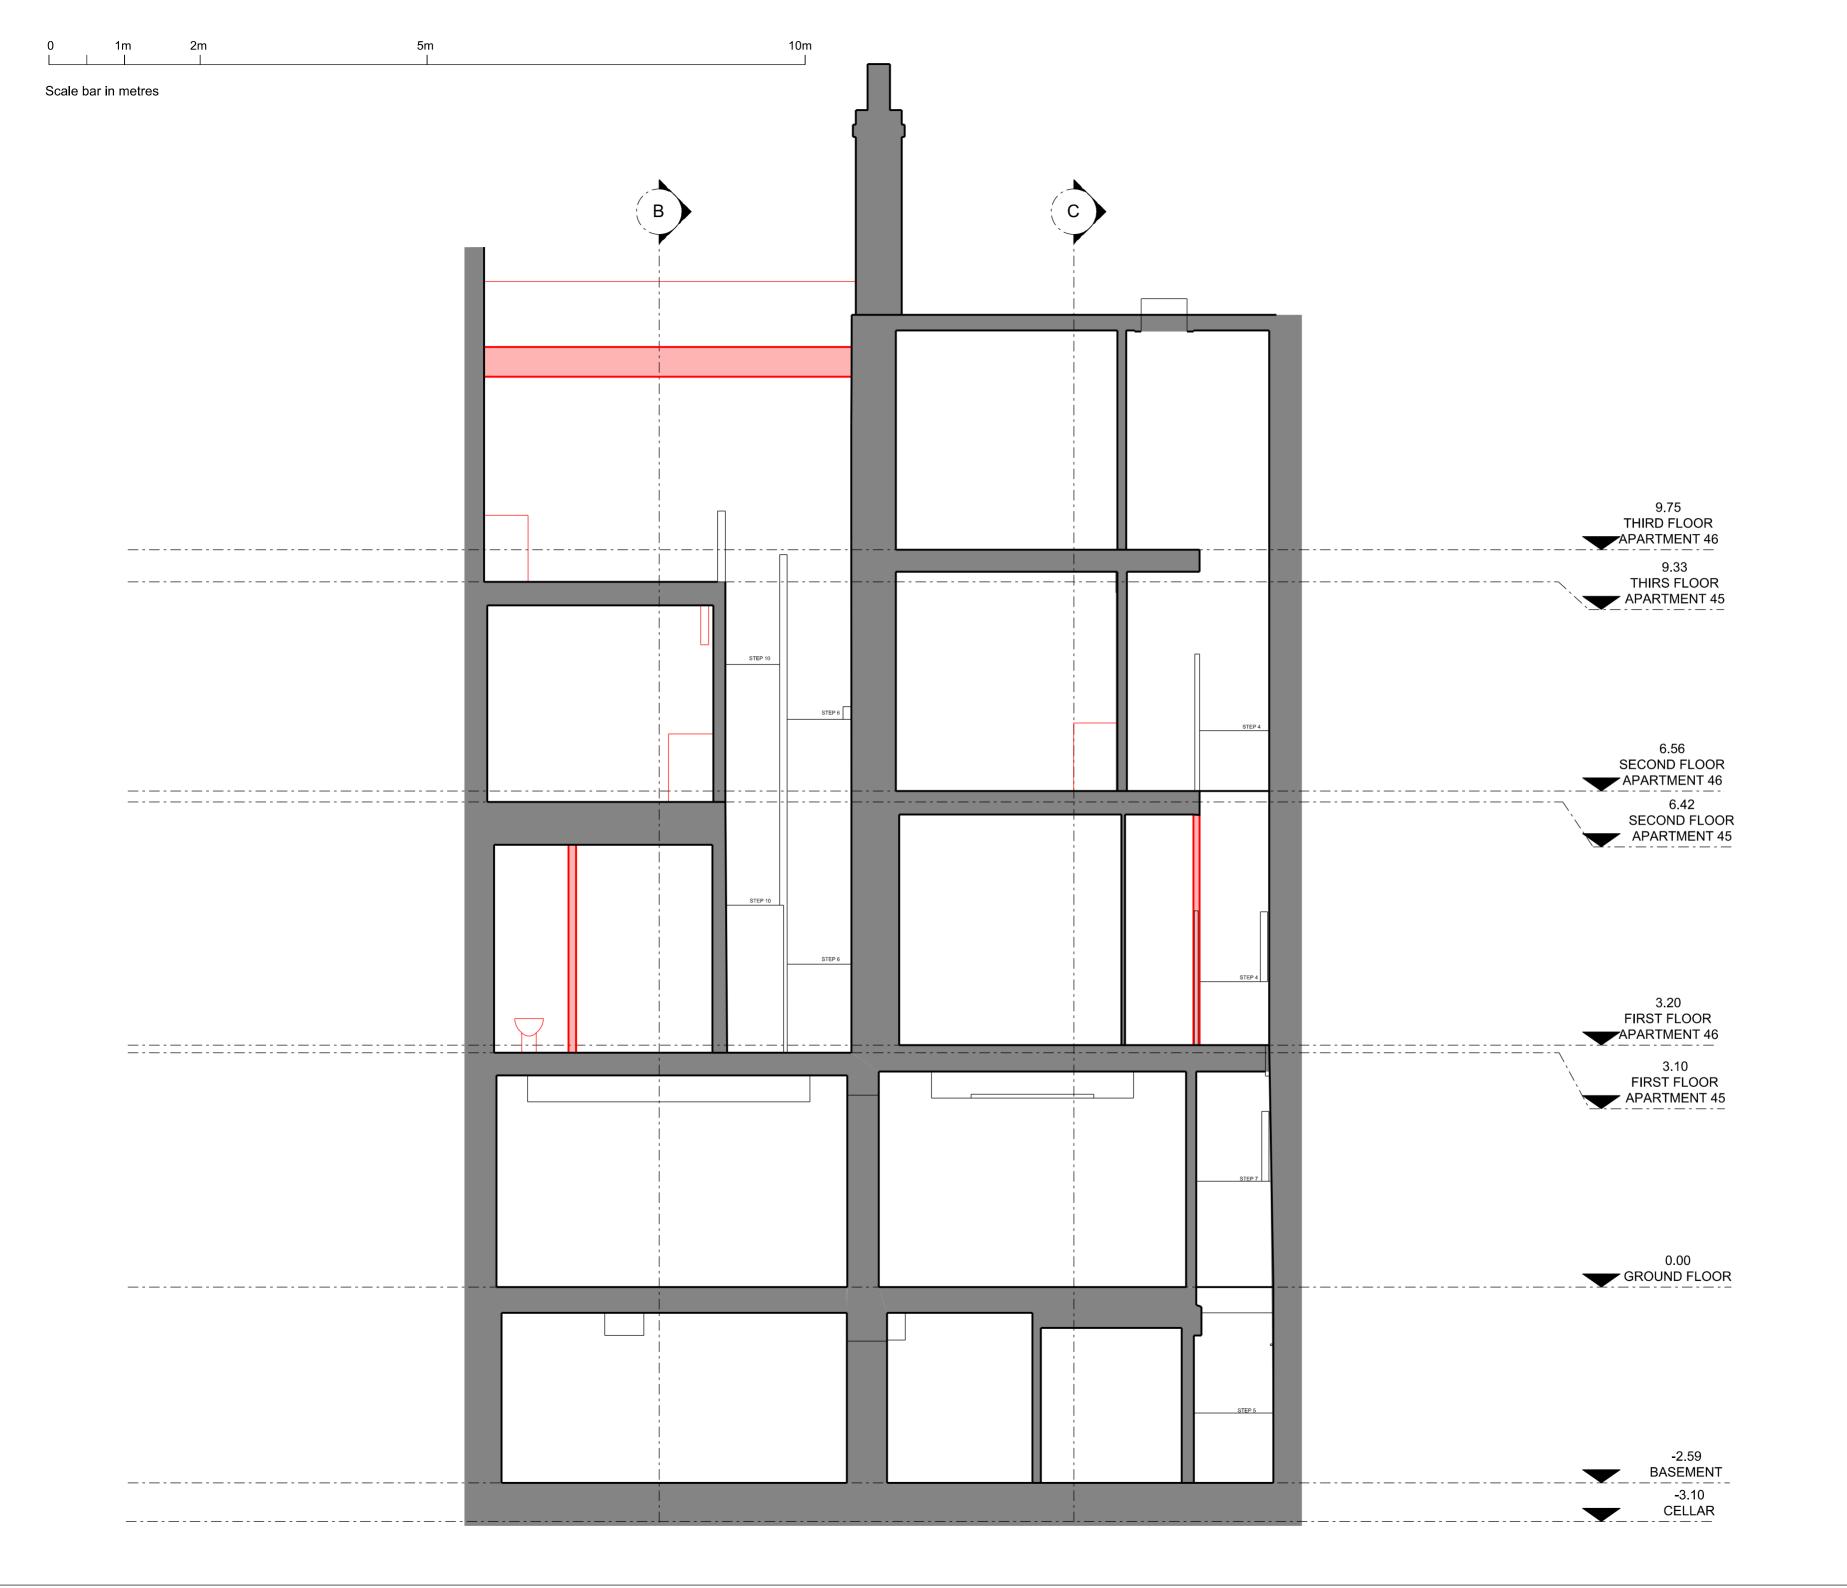

Issue

P02

Planning

Drawing name

Section BB
Existing and Demolition

Drawing number

030\_E\_31

 Date
 Sept 2016

 Scale / Format
 1:50@A2/1:100@A4

 Drawn / Checked
 EEA

 Approved
 EEA

 CAD Reference

Errors to be reported immediately to the Architect. To be read in conjuntion with all relevant Architects', Services and Structural Engineers' drawings.
All existing site, tree and building information has been compiled

Drawn Check

Project number 030

© Emil Eve Architects Ltd.

Drawing number 030\_E\_32

Issue P02 1:50@A2/1:100@A4 Planning