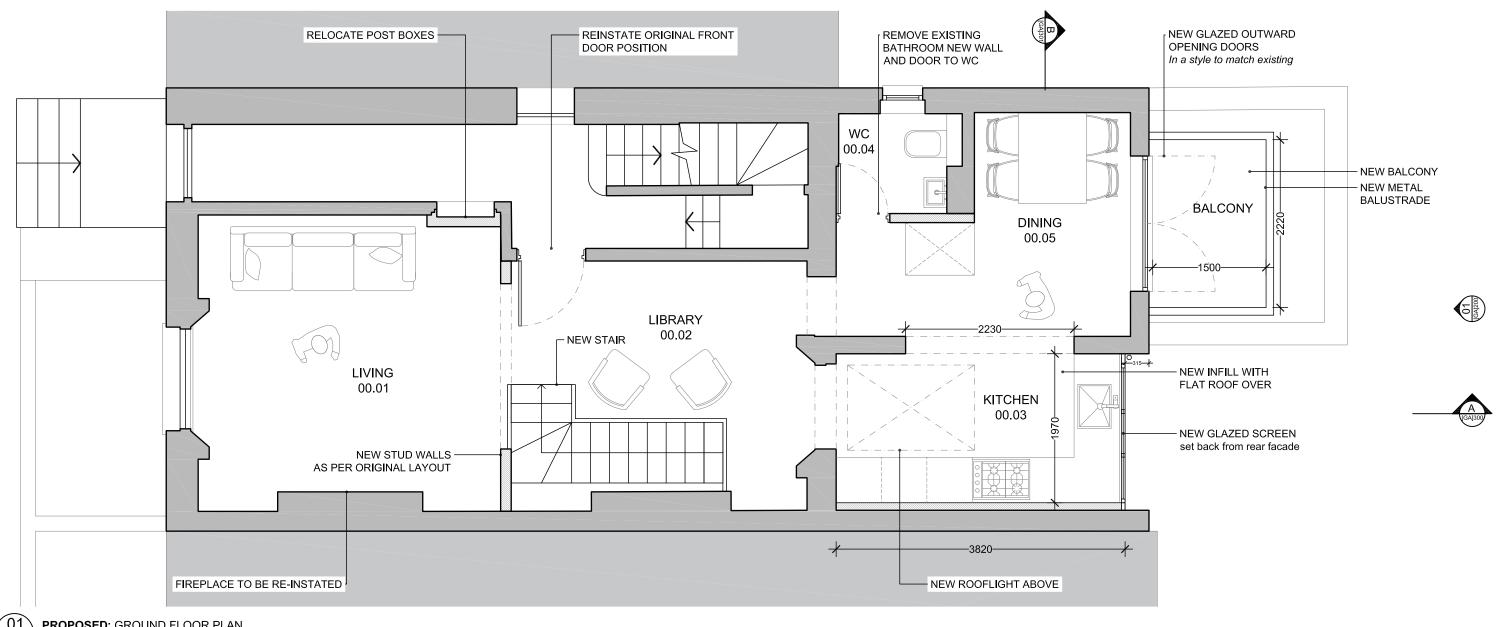

Copyright Kirkwood McCarthy Ltd.

Drawings, as instruments of service, are and shall remain the property of Kirkwood McCarthy, whether the project for which they are made is executed or not. The drawings shall not be used by the General Contractor for other projects, for additions to this project, or for completion of this project by others, except by written agreement and appropriate compensation to the Architect.

PROJECT:

66 GLOUCESTER AVENUE, NW1 8JD

PROJECT NUMBER: CLIENT: HELEN MULCAHY + GEOFFREY DOGGART 16006

DRAWING TITLE:

GENERAL ARRANGEMENT PROPOSED REAR ELEVATION

| DRAWING NO:<br>16006 [GA] 200 | scale:<br>1:50 @ A3 |
|-------------------------------|---------------------|
| ISSUE STATUS: PLANNING        | REVISION:           |

01\ PROPOSED: REAR ELEVATION

1.50 @ A3

KIRKWOOD MCCARTHY

01 PROPOSED: SECTION AA

[GA]300 1.50 @ A3

Copyright Kirkwood McCarthy Ltd.

Drawings, as instruments of service, are and shall remain the property of Kirkwood McCarthy, whether the project for which they are made is executed or not. The drawings shall not be used by the General Contractor for other projects, for additions to this project, or for completion of this project by others, except by written agreement and appropriate compensation to the Architect.