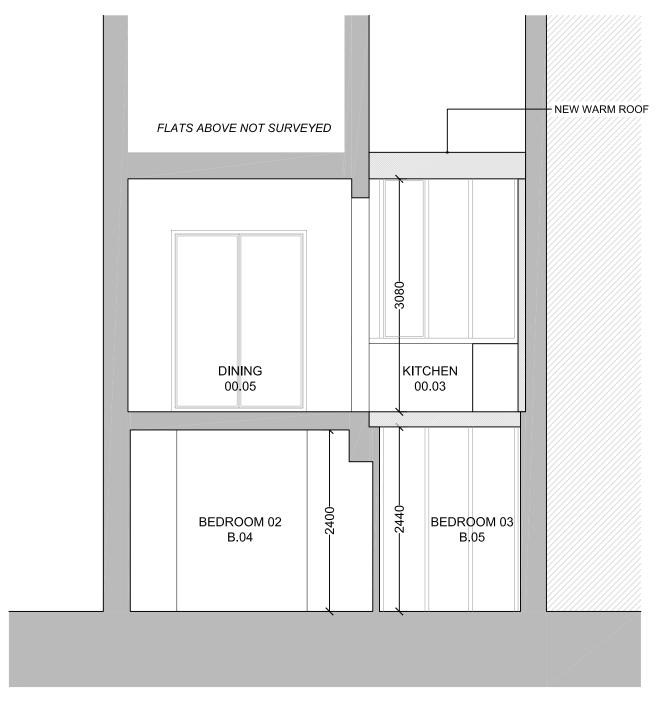

01 **PROPOSED**: SECTION BB 1.50 @ A3

© Copyright Kirkwood McCarthy Ltd.

Drawings, as instruments of service, are and shall remain the property of Kirkwood McCarthy, whether the project for which they are made is executed or not. The drawings shall not be used by the General Contractor for other projects, for additions to this project, or for completion of this project by others, except by written agreement and appropriate compensation to the Architect.

| PROJECT.              |     |     |
|-----------------------|-----|-----|
| 66 GLOUCESTER AVENUE, | NW1 | 8JD |

CLIENT: PROJECT NUMBER:
HELEN MULCAHY +
GEOFFREY DOGGART
16006

| DRAWING TITLE:      |
|---------------------|
| GENERAL ARRANGEMENT |
| PROPOSED SECTION BB |

| DRAWING NO:            | SCALE:    |
|------------------------|-----------|
| 16006 [GA] 301         | 1:50 @ A3 |
| ISSUE STATUS: PLANNING | REVISION: |