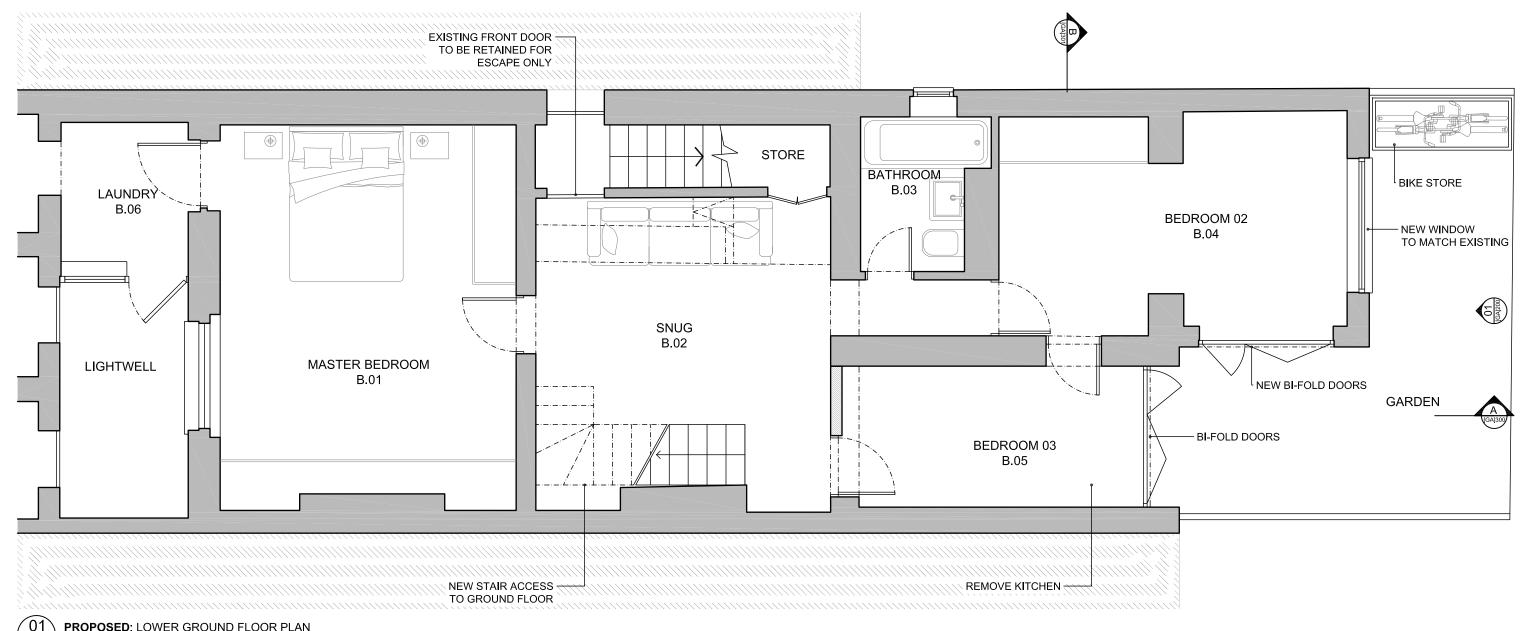

01 PROPOSED: LOWER GROUND FLOOR PLAN

[GA]100 1.50 @ A3

© Copyright Kirkwood McCarthy Ltd.

Drawings, as instruments of service, are and shall remain the property of Kirkwood McCarthy, whether the project for which they are made is executed or not. The drawings shall not be used by the General Contractor for other projects, for additions to this project, or for completion of this project by others, except by written agreement and appropriate compensation to the Architect.

| PROJECT:<br>66 GLOUCEST | ER AVENUE, NW1 8JD | 0 |
|-------------------------|--------------------|---|
| CLIENT:                 | PROJECT NUMBER:    |   |

16006

HELEN MULCAHY + GEOFFREY DOGGART

| DRAWING TITLE:              | DRA  |
|-----------------------------|------|
| GENERAL ARRANGEMENT         |      |
| PROPOSED LOWER GROUND FLOOR |      |
|                             | ISSU |
|                             | PL   |

| DRAWING NO:<br>16006 [GA] 100 | scale:<br>1:50 @ A3 |
|-------------------------------|---------------------|
| ISSUE STATUS: PLANNING        | REVISION:<br>B      |

O1 PROPOSED: GROUND FLOOR PLAN
1.50 @ A3