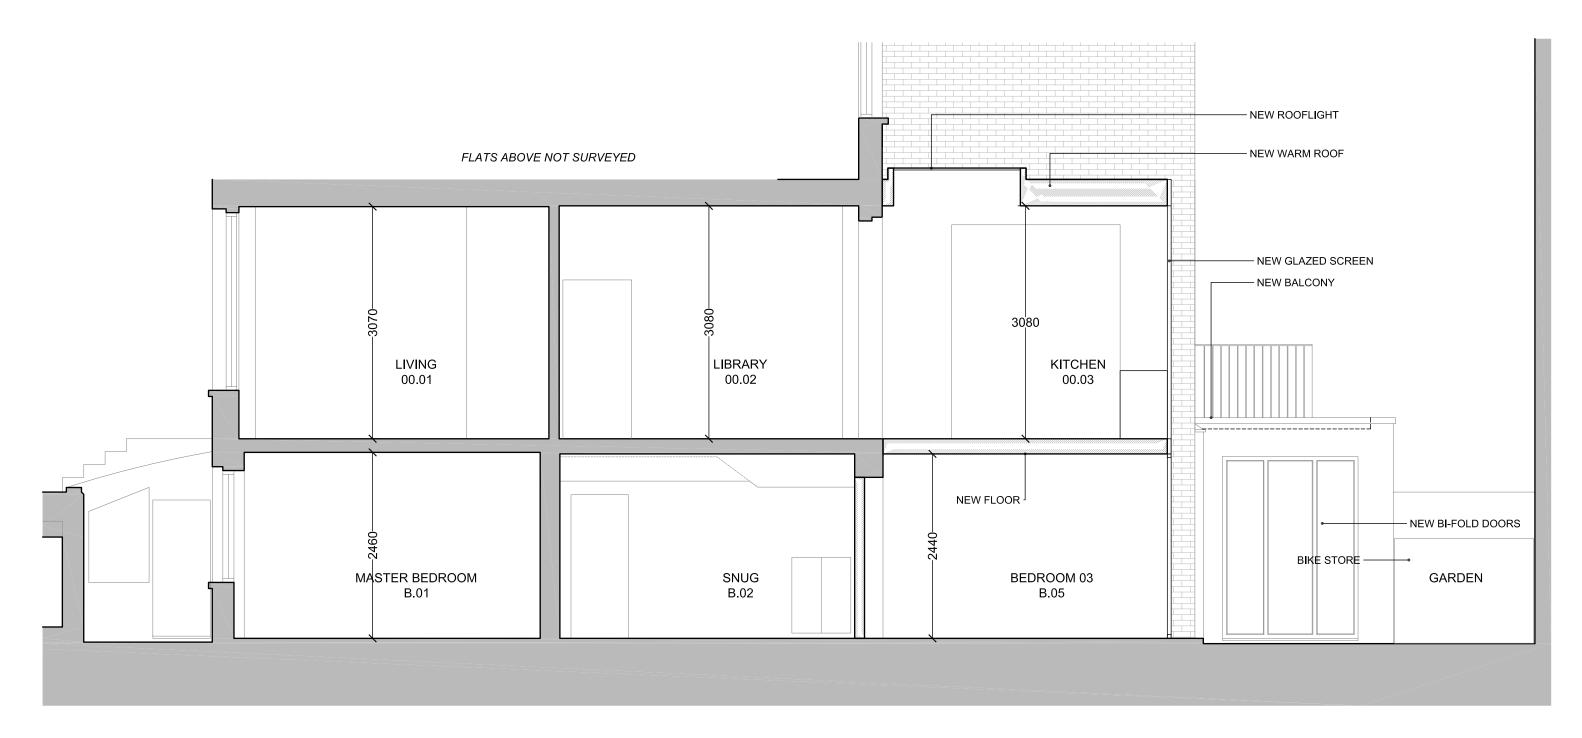

01\ PROPOSED: REAR ELEVATION

1.50 @ A3

KIRKWOOD MCCARTHY

01 PROPOSED: SECTION AA

[GA]300 1.50 @ A3

Copyright Kirkwood McCarthy Ltd.

Drawings, as instruments of service, are and shall remain the property of Kirkwood McCarthy, whether the project for which they are made is executed or not. The drawings shall not be used by the General Contractor for other projects, for additions to this project, or for completion of this project by others, except by written agreement and appropriate compensation to the Architect.

| PROJECT:                      |
|-------------------------------|
| 66 GLOUCESTER AVENUE, NW1 8JD |

| CLIENT:                             | PROJECT NUMBER: |
|-------------------------------------|-----------------|
| HELEN MULCAHY +<br>GEOFFREY DOGGART | 16006           |

| DRAWING TITLE:      |
|---------------------|
| GENERAL ARRANGEMENT |
| PROPOSED SECTION AA |
|                     |

| DRAWING NO:<br>16006 [GA] 300 | scale:<br>1:50 @ A3 |
|-------------------------------|---------------------|
| ISSUE STATUS: PLANNING        | REVISION:           |