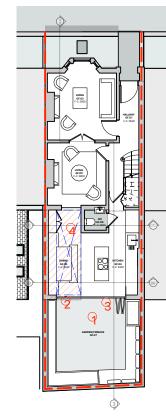

rh 20

GA PLAN -PROPOSED GROUND FLOOR LAYOUT SCALE: 1:200 @ A3

03.04.17 DORMER & ROOFLIGHT ALTERED
02.03.17 DORMER ALTERATION
06.02.17 PLANNING REVISION

Project

064\_19 Ryland Road

Client

**BUFFY BOWLES** 

Drawing Title
Planning - GA Layouts
PROPOSED SECTION AA / BB / CC