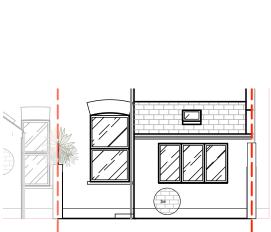

SECTION AA -PROPOSED SECTION SCALE: 1:100 @ A3

**ELEVATION - EXISTING REAR ELEVATION**SCALE: 1:100 @ A3

1:100 @ A3

**ELEVATION - PROPOSED REAR ELEVATION**SCALE: 1:100 @ A3

SECTION BB - PROPOSED SECTION

SCALE:

## NOTE:

EXISTING ELEVATION SHOWN ALONG SIDE PROPOSED FOR COMPARISON