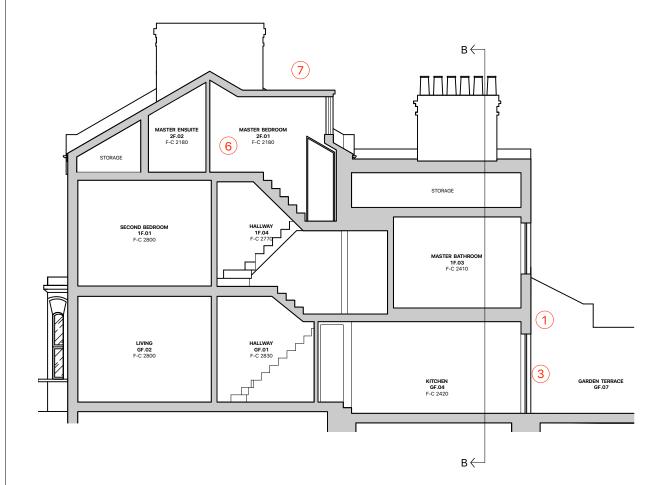

SECTION AA -PROPOSED SECTION SCALE: 1:100 @ A3

**ELEVATION - EXISTING REAR ELEVATION**SCALE: 1:100 @ A3

1:100 @ A3

**ELEVATION - PROPOSED REAR ELEVATION**SCALE: 1:100 @ A3

SECTION BB - PROPOSED SECTION

SCALE:

## PLANNING NOTES:

- 1 DEMOLITION OF EXISTING GROUND FLOOR EXTENSION TO ALIGN WITH ORIGINAL/NEIGHBOURING
- 2  $\mbox{ERECTION}$  OF SIDE RETURN EXTENSION BOUNDARY WALL HEIGHT ALTERED AS SHOWN
- 3 INSTALLATION OF SLIMLINE GLAZED DOOR
- 4 INSTALLATION OF PITCHED ROOFLIGHT OVER SIDE RETURN
- 5 PORTION OF FLAT ROOF COVERING SIDE RETURN EXTENSION
- $6 {\sf NEW\ UPPER\ FLOOR\ CREATED\ THROUGH\ LOFT\ CONVERSION\ WITH\ DORMER\ AS\ PER\ CONSERVATION\ GUIDLEINES}$
- 7 NEW FLAT ROOF TO DORMER AS PER CONSERVATION GUIDLEINES
- 8 NEW CONSERVATION STYLE ROOFLIGHTS WITHIN SLOPE OF EXISTING ROOF