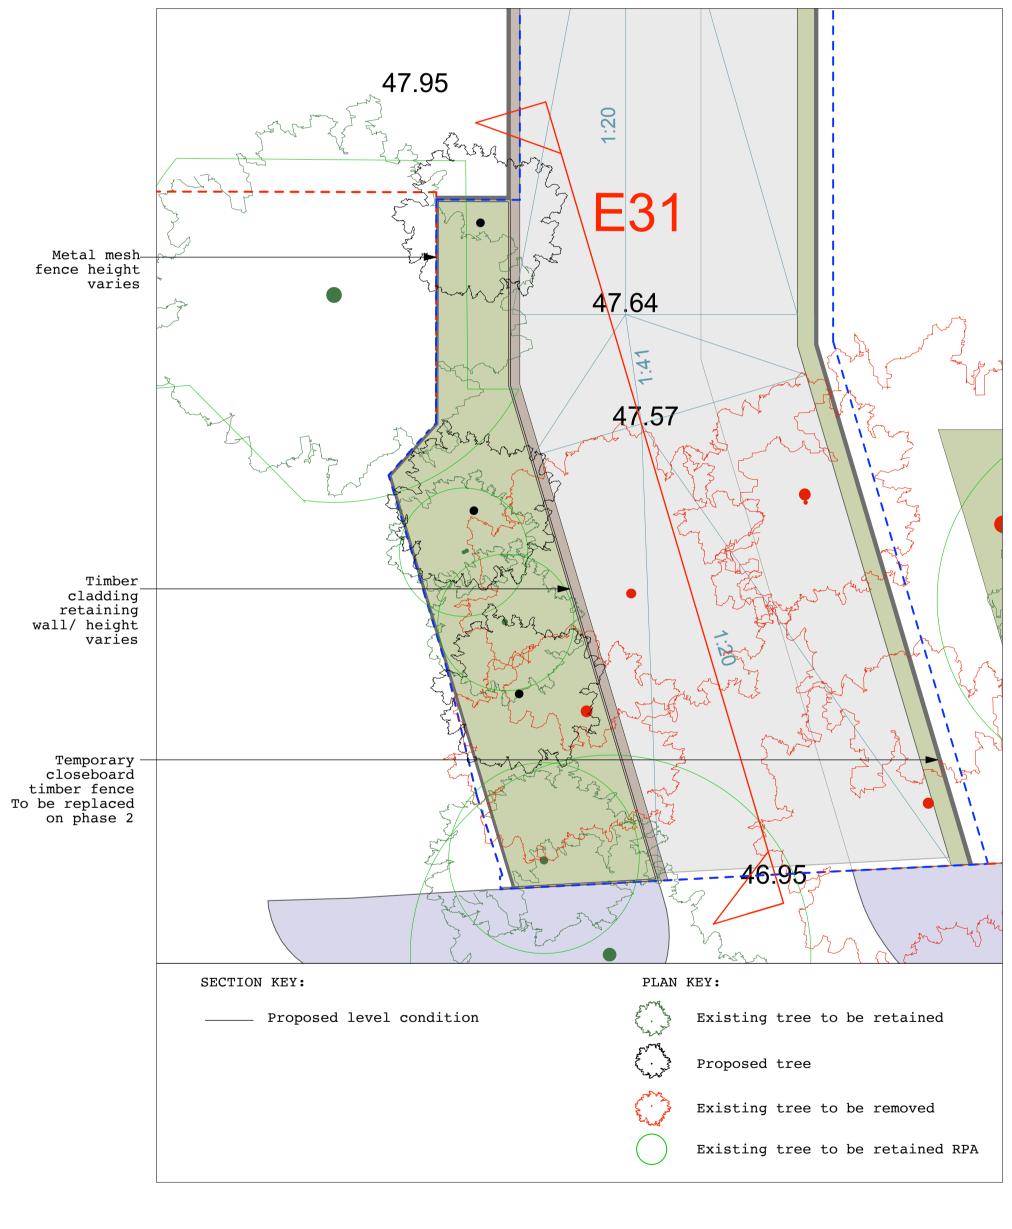

Proposed metal fence Genoa Aperture 124mm x 132 mm Flat bar: 25mm x 2mm Height of panel: 1722mm width: varies Precedent image

Western access sections location plan

Metal fence supplier: langandfulton.co.uk 01314411255