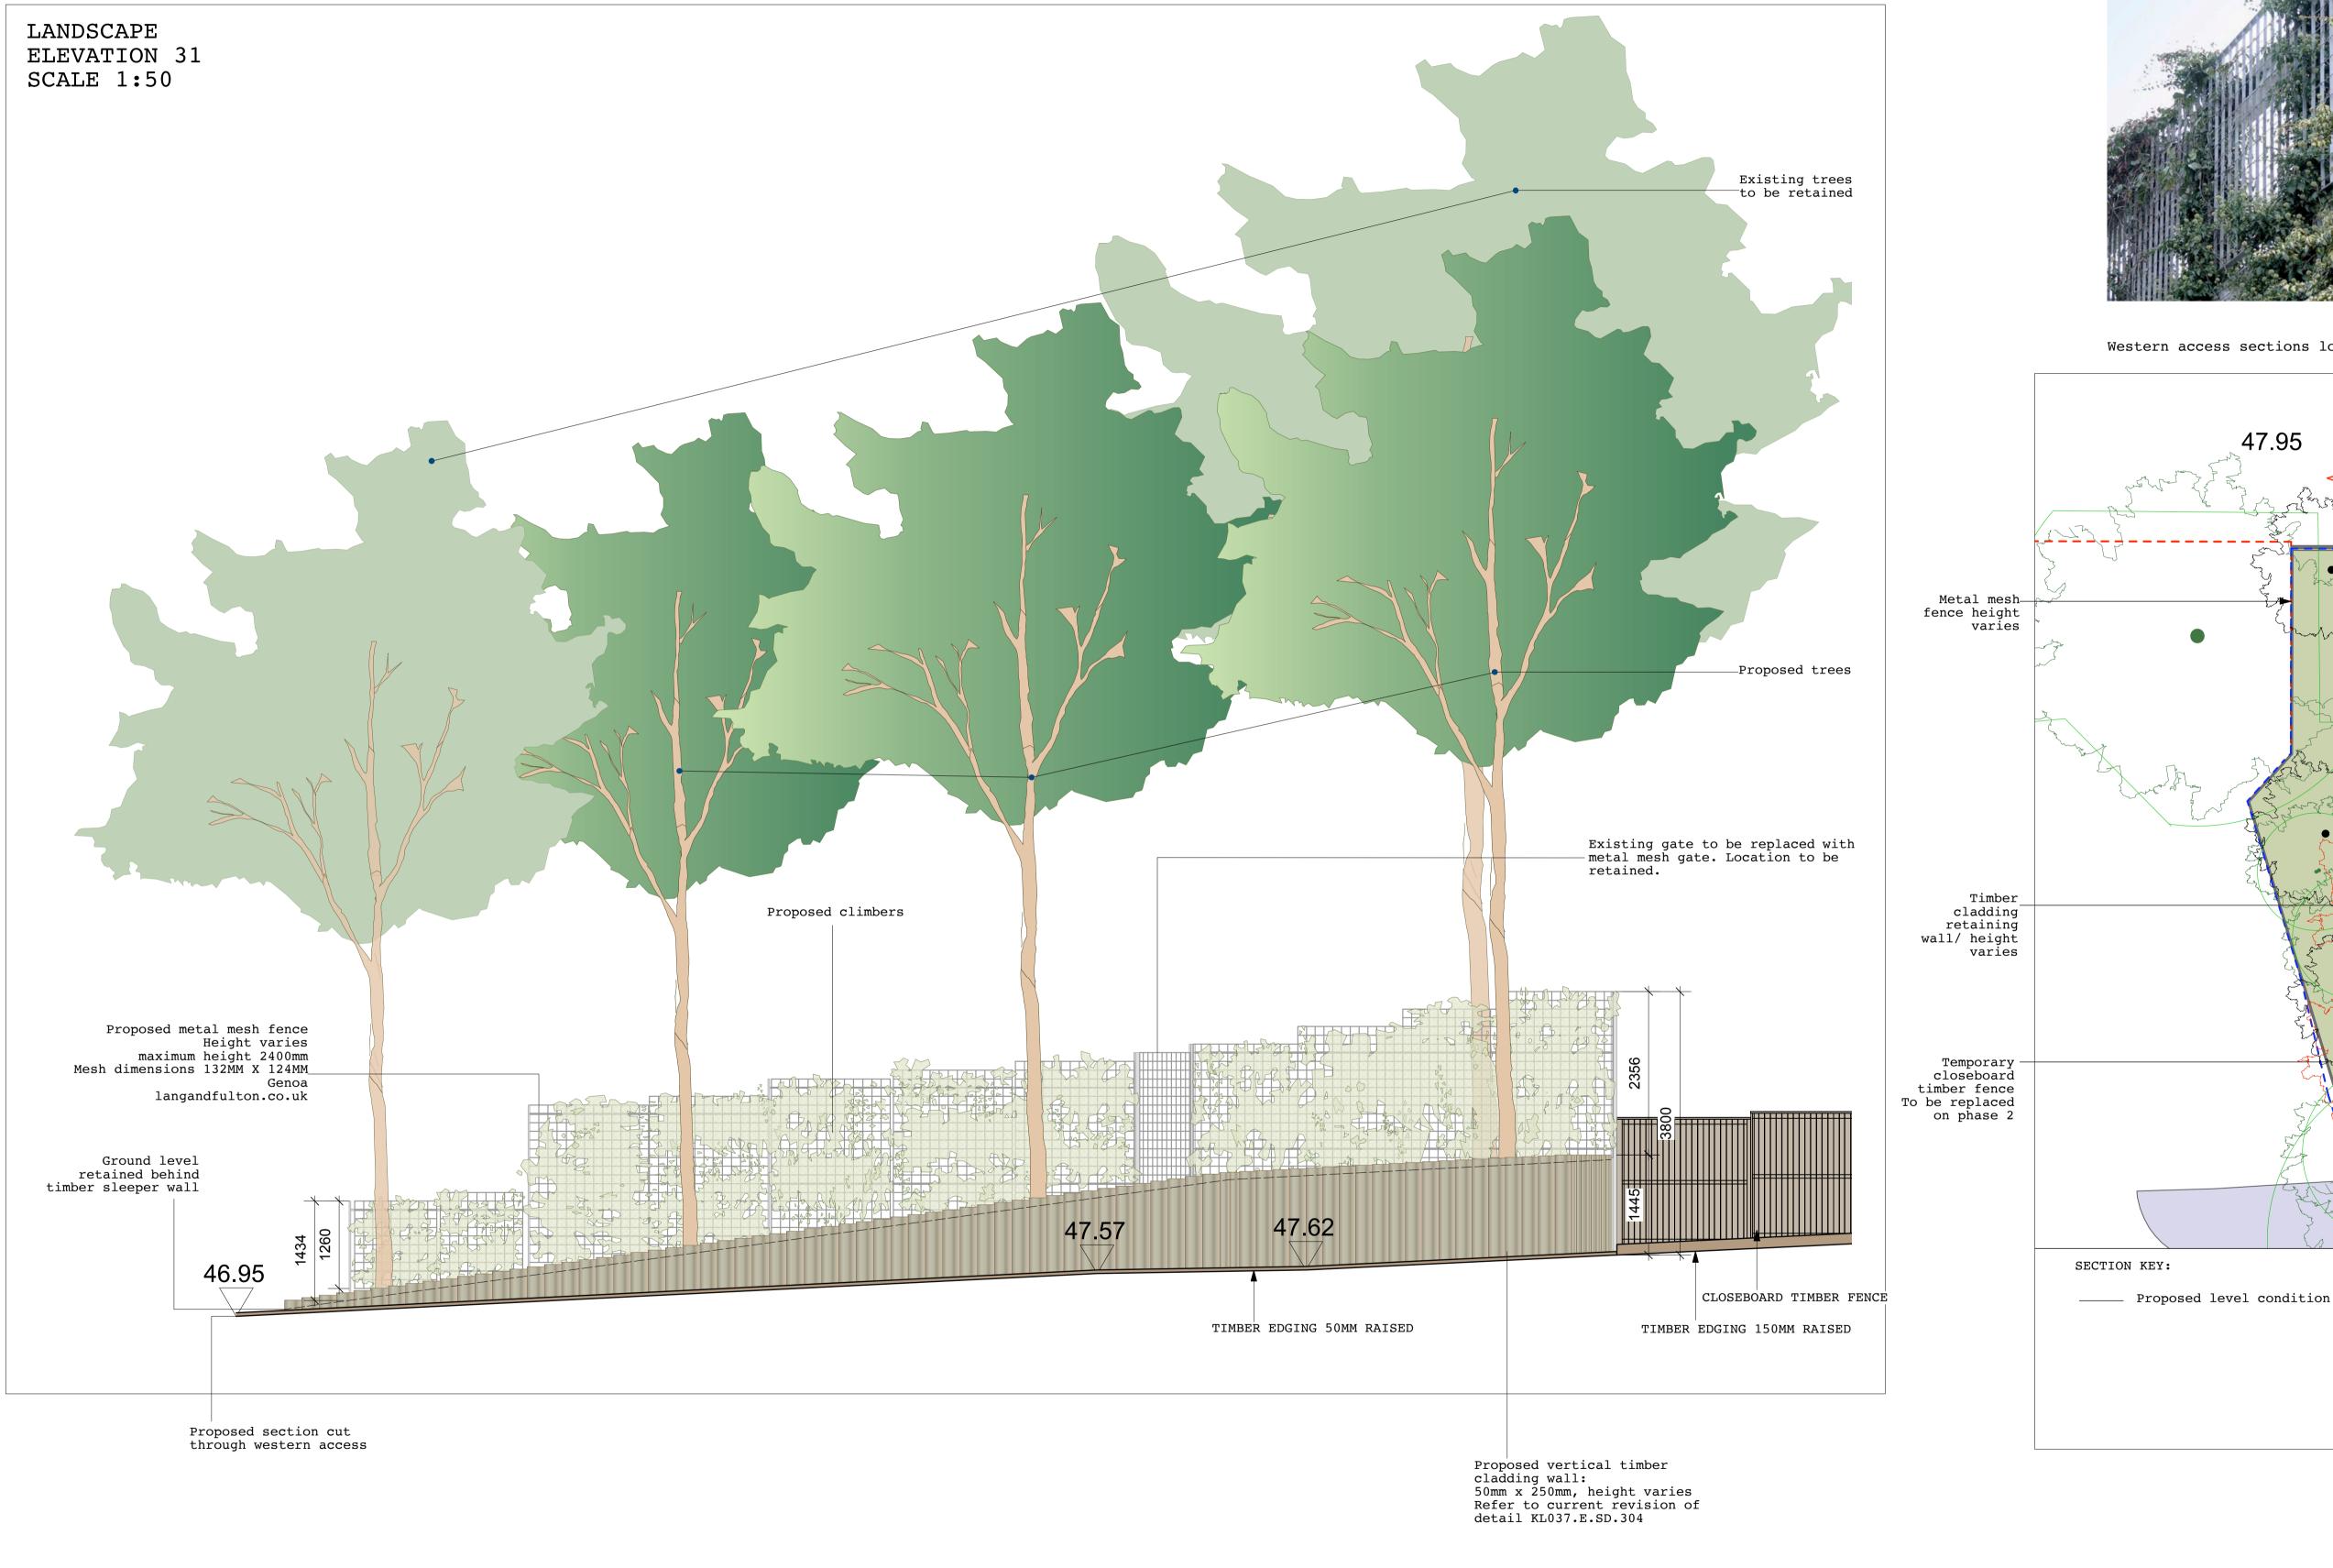

Proposed metal fence Genoa Aperture 124mm x 132 mm Flat bar: 25mm x 2mm Height of panel: 1722mm width: varies Precedent image

Western access sections location plan

Metal fence supplier: langandfulton.co.uk 01314411255