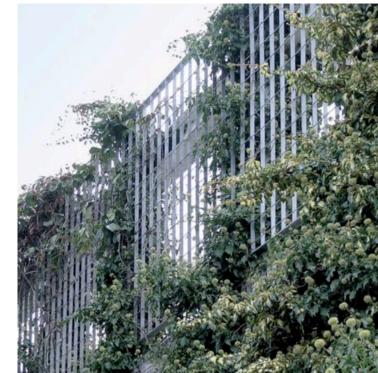

Proposed metal fence Genoa Aperture 124mm x 132 mm Flat bar: 25mm x 2mm Height of panel: 1722mm width: varies Precedent image

Western access sections location plan

Metal fence supplier: langandfulton.co.uk 01314411255