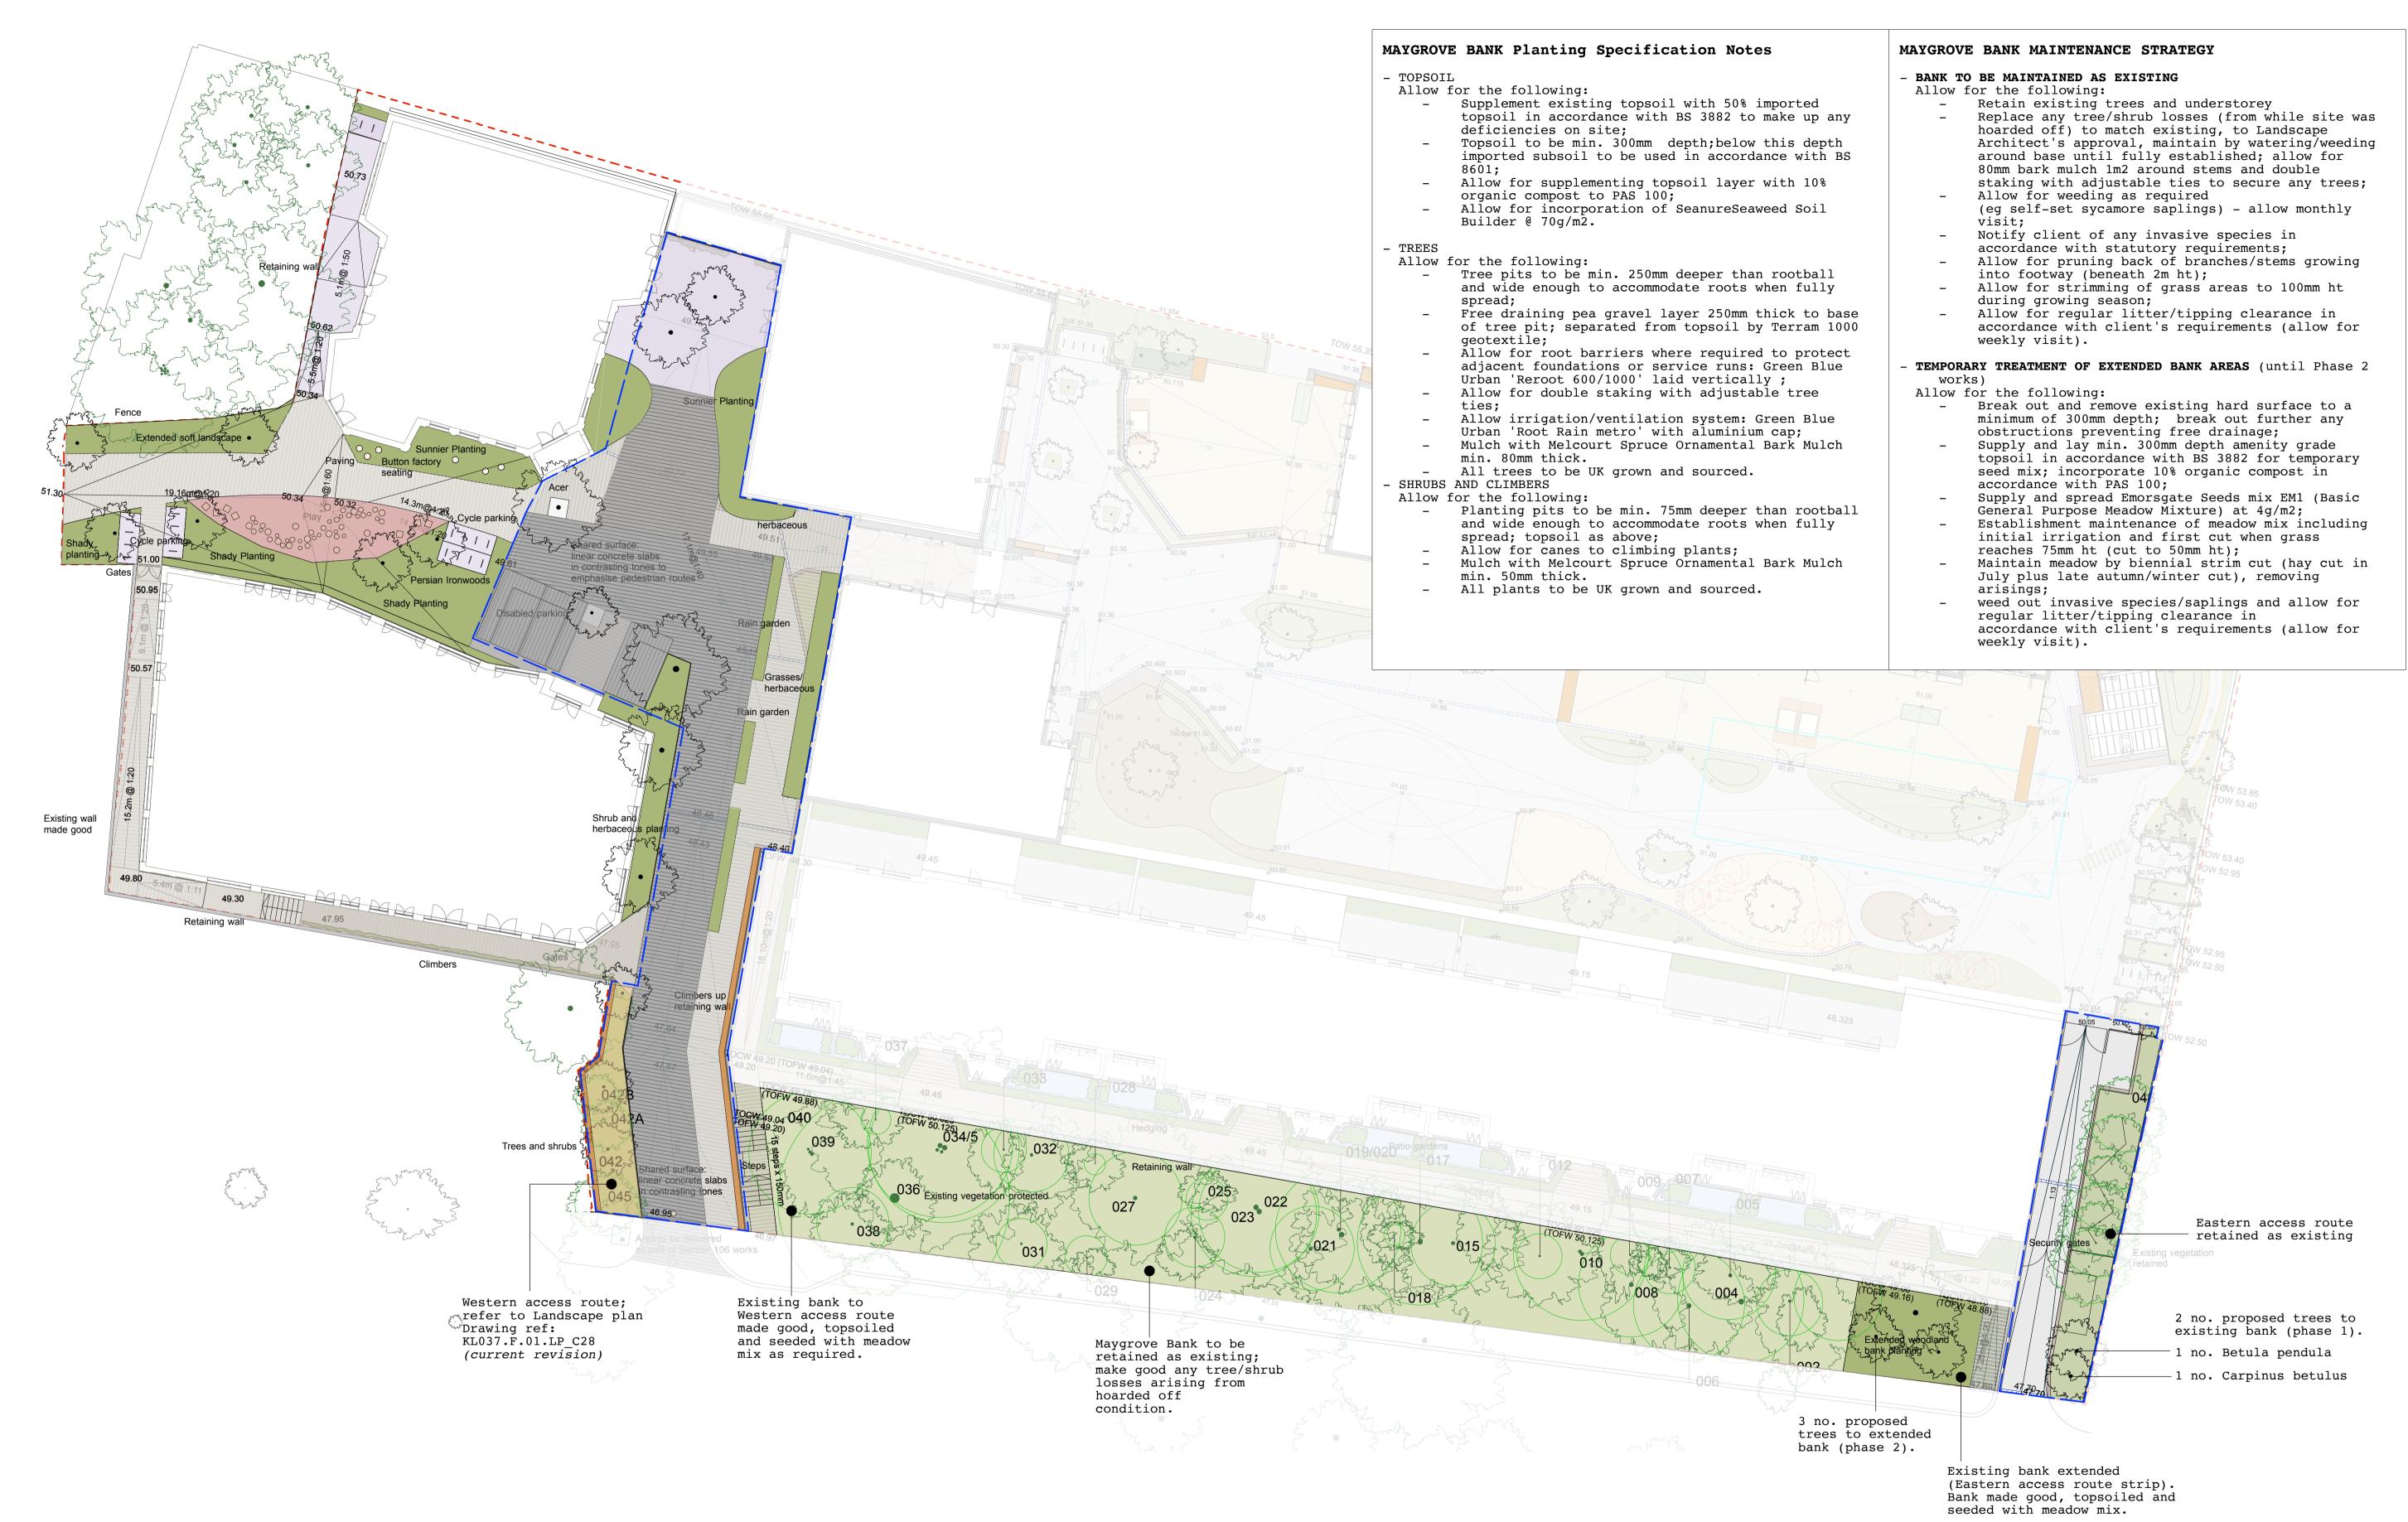

PLANNING CONDITION ISSUE

Project

Project No. KL037

Client London Borough of Camden

Date 28th March 2017

Date 28th March 2017
Scale 1:250 @ A1

Drawing Name. Landscape plan: Maygrove Bank Condition 28

Dwg No. KL037.F.02.LP3 C28