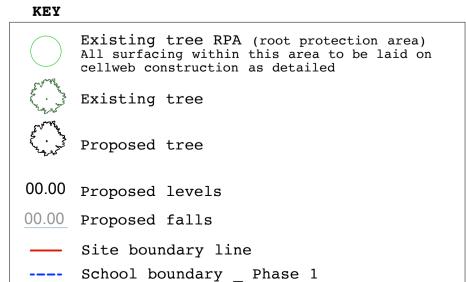

Note: All external works should comply with Arboricultural Method Statement

3A Iliffe Yard LONDON SE17 3QA Telephone +44 (0)207 703 3270 - Closeboard timber fence label updated

Notes - Do not scale from drawings. - To be read in conjuntion with all relevant Architects', Services and Structural Engineers' drawings. - All existing site, tree and building information has been compiled from - All dimensions to be checked on site.

Revisions - Maintenance plan updated PLANNING CONDITION ISSUE

Kingsgate Liddell Project

Scale

KL037 Revision Project No. London Borough of Camden Client

Date 28th March 2017

1:250 @ A1

Drawing Name. Landscape plan: Maygrove Bank Condition 28 PHASE 1 KL037.F.02.LP2\_C28 Dwg No.