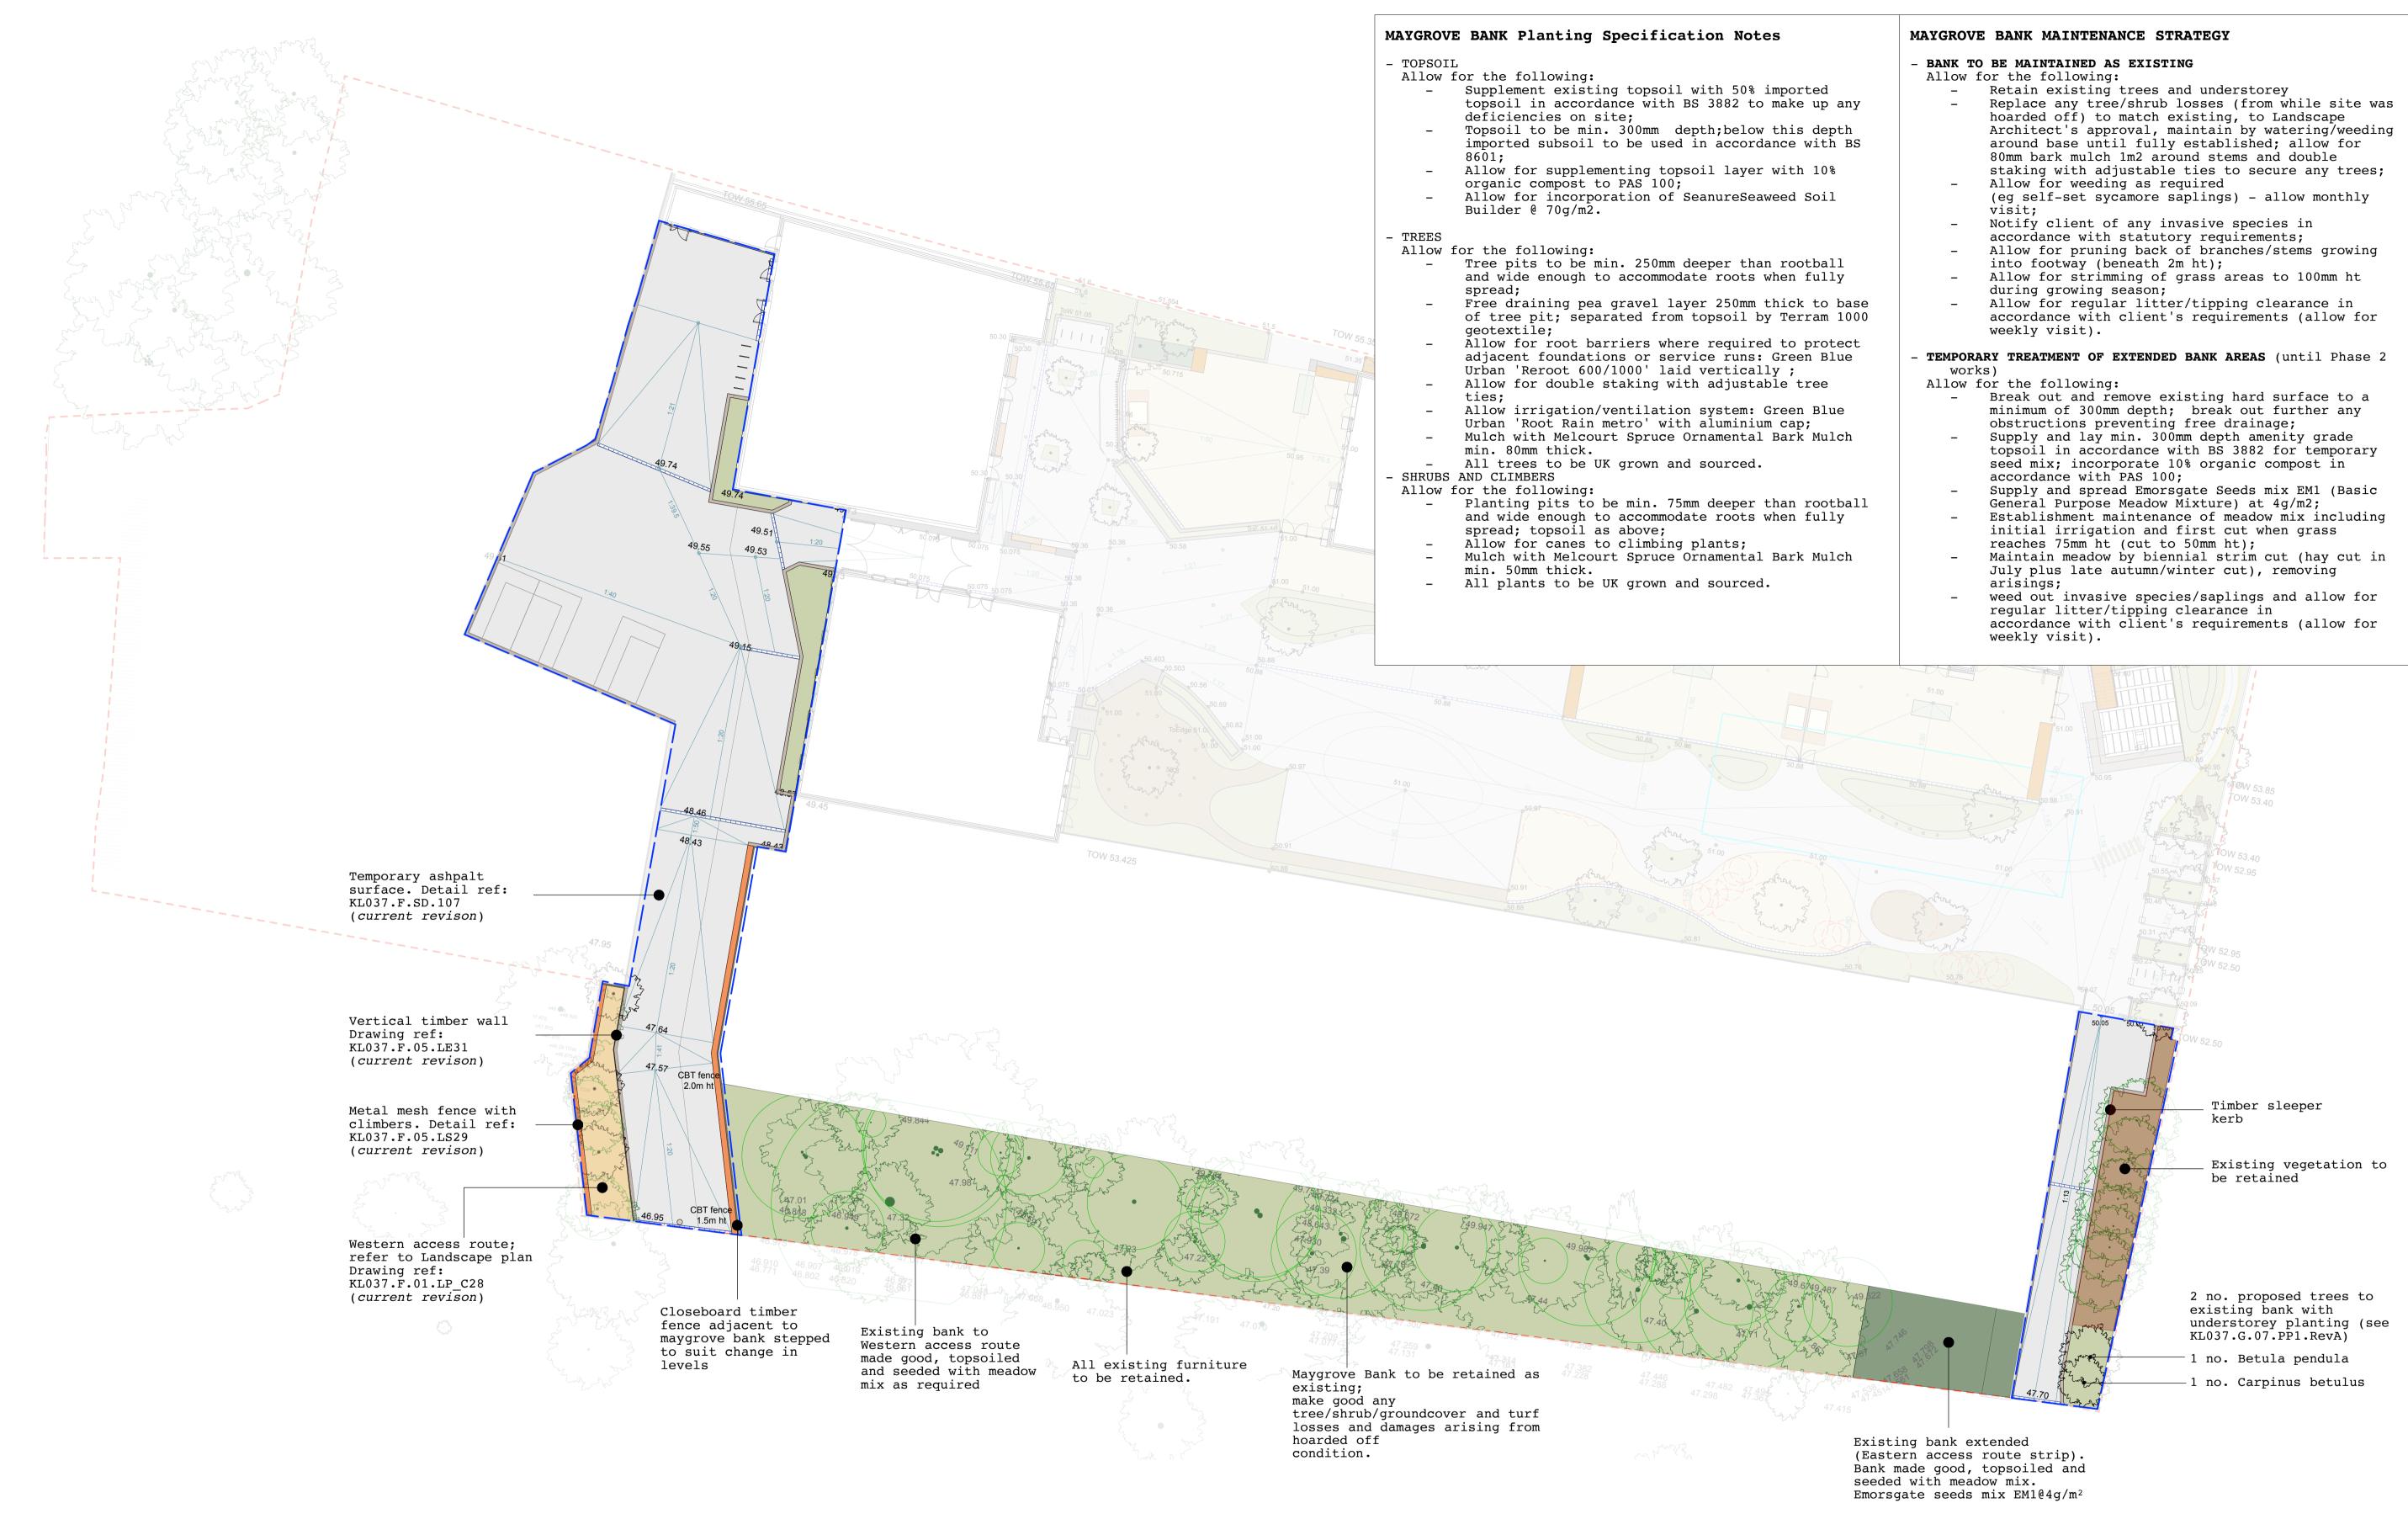

Note: All external works should comply with Arboricultural Method Statement

3A Iliffe Yard LONDON SE17 3QA Telephone +44 (0)207 703 3270 - Closeboard timber fence label updated

Notes - Do not scale from drawings. - To be read in conjuntion with all relevant Architects', Services and Structural Engineers' drawings. - All existing site, tree and building information has been compiled from - All dimensions to be checked on site.

Revisions - Maintenance plan updated PLANNING CONDITION ISSUE

Kingsgate Liddell Project

Scale

KL037 Revision Project No. London Borough of Camden Client

Date 28th March 2017

1:250 @ A1

Drawing Name. Landscape plan: Maygrove Bank Condition 28 PHASE 1 KL037.F.02.LP2\_C28 Dwg No.