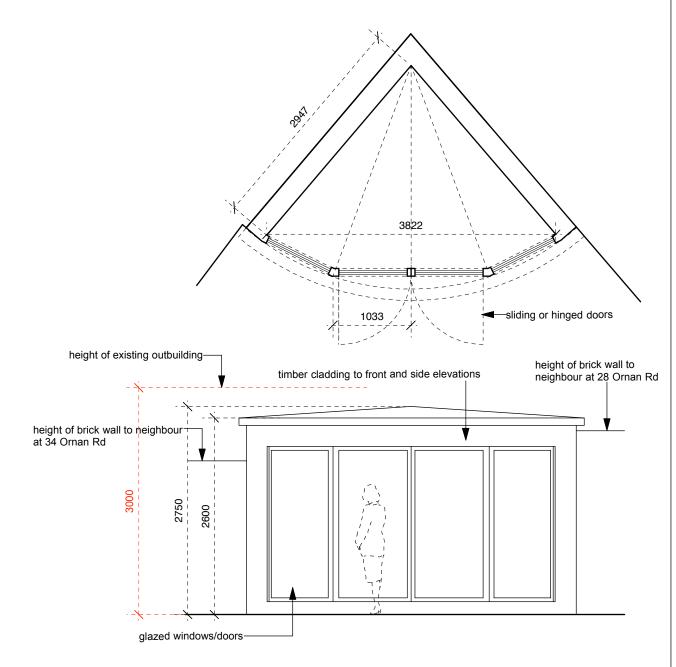

## Proposed Plan & Elevation Of Single Storey Wooden Outbuilding 1:50 @ A3

scale bar

|               | 11110    | engineers' drawing                                        | gs and specifications. |
|---------------|----------|-----------------------------------------------------------|------------------------|
| Project       |          | 30 Ornan Road, NW3 4QB                                    |                        |
| Client        |          |                                                           | Andrew Maurice         |
| Date          | 28.03.17 | Scale                                                     | 1:50 at A3             |
| Drawing Title |          | Prop Plan & Elevation Of Single Storey Wooden Outbuilding |                        |
|               |          |                                                           |                        |