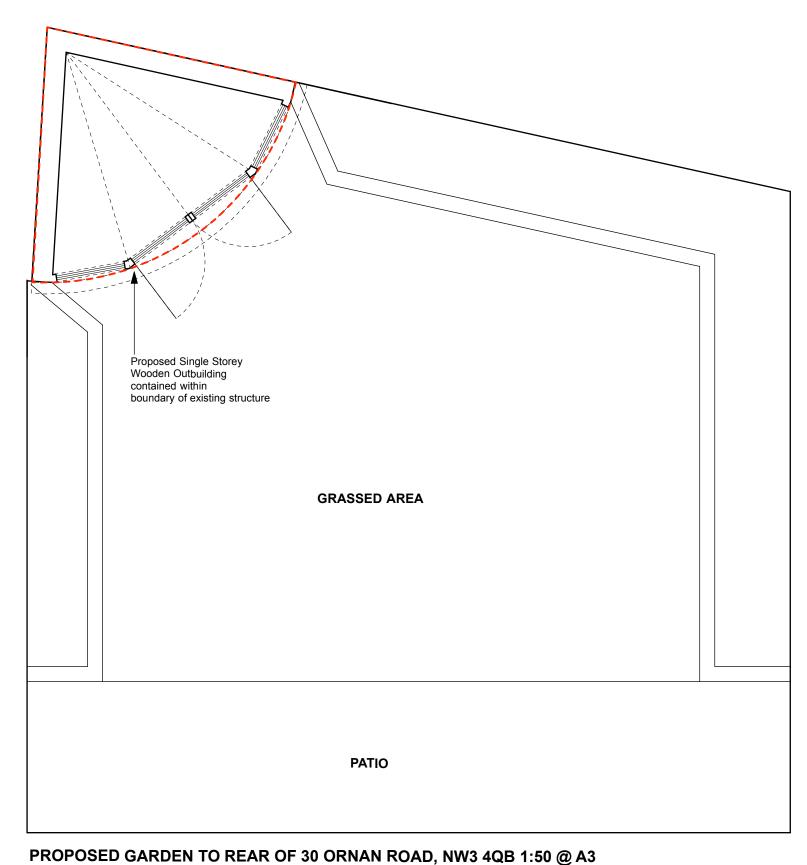

## Proposed Plan & Elevation Of Single Storey Wooden Outbuilding 1:50 @ A3

scale bar

|               | 11110    | engineers' drawing                                        | gs and specifications. |
|---------------|----------|-----------------------------------------------------------|------------------------|
| Project       |          | 30 Ornan Road, NW3 4QB                                    |                        |
| Client        |          |                                                           | Andrew Maurice         |
| Date          | 28.03.17 | Scale                                                     | 1:50 at A3             |
| Drawing Title |          | Prop Plan & Elevation Of Single Storey Wooden Outbuilding |                        |
|               |          |                                                           |                        |