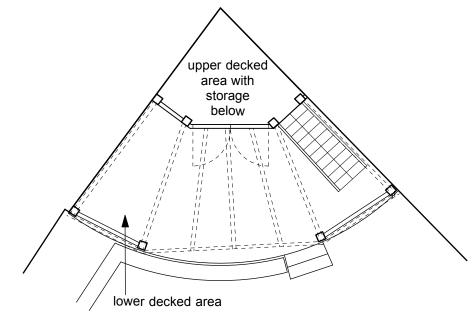

GARDEN TO REAR OF 30 ORNAN ROAD, NW3 4QB 1:50 @ A3

Xtg Plan & Elevation Of Single Storey Wooden Outbuilding & Decking 1:50 @ A3

<u>1m 2m 3m 4m 5m</u> **scale bar** 