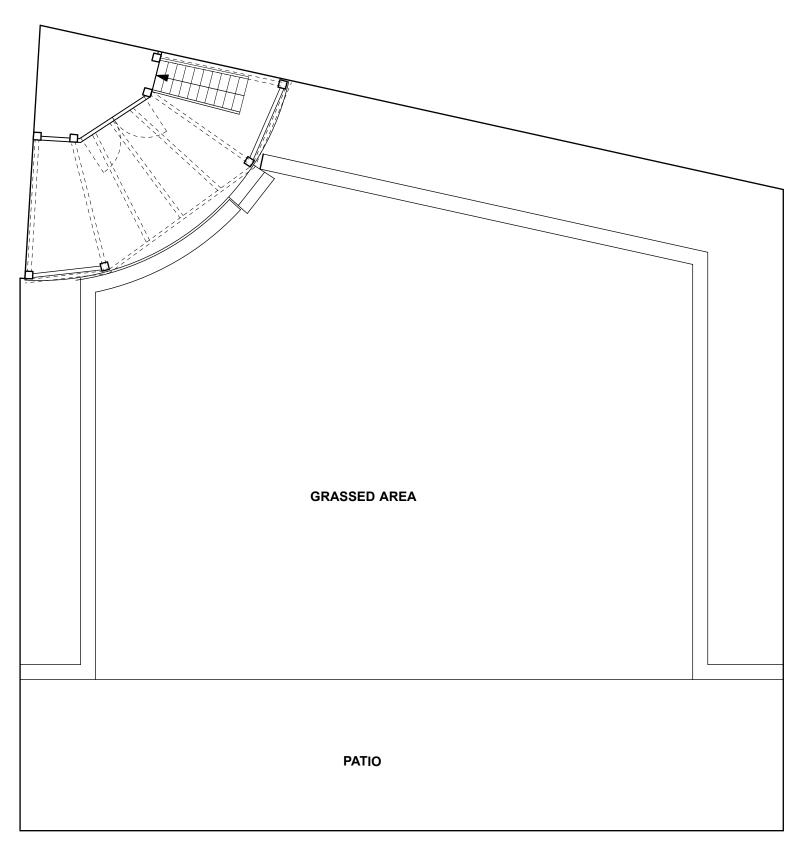

GARDEN TO REAR OF 30 ORNAN ROAD, NW3 4QB 1:50 @ A3

Xtg Plan & Elevation Of Single Storey Wooden Outbuilding & Decking 1:50 @ A3

<u>1m 2m 3m 4m 5m</u> **scale bar** 