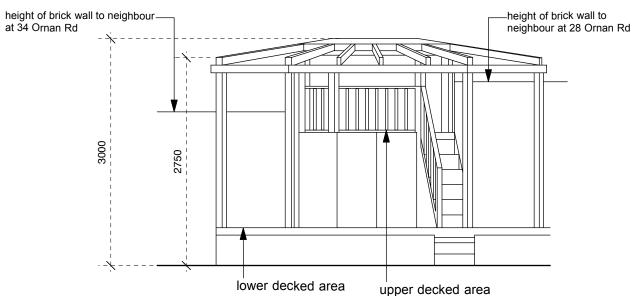

GARDEN TO REAR OF 30 ORNAN ROAD, NW3 4QB 1:50 @ A3

Xtg Plan & Elevation Of Single Storey Wooden Outbuilding & Decking 1:50 @ A3

<u>1m 2m 3m 4m 5m</u> **scale bar** 