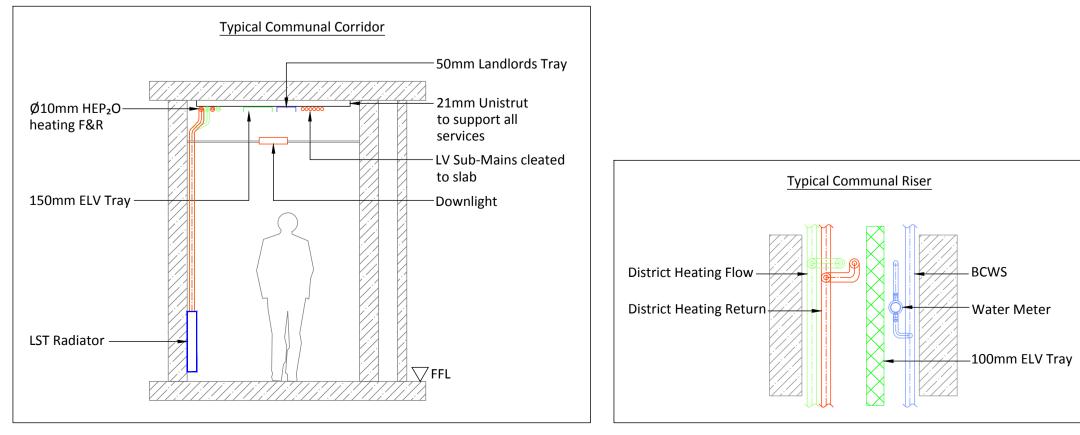

Legend:

- – — District Heating Flow Pipework
- – – Boosted Cold Water Supply Pipework
- ← → Water Outlet
- HIU Heating Interface Unit
- Heating / Radiator Manifold
- Radiator

## Pipework Line Types:

- — — Below Ground
- Low Level
- – — Within Service Void

## Abbreviations:

- BCWS Boosted Cold Water Supply
- Cu Copper
- CWS Cold Water Supply
- FA From Above
- FB From Below
- F&R Flow and Return HL High Level
- HIU Heating Interface Unit
- HWC Hot Water Cylinder
- HWS Hot Water Supply
- LL Low Level
- SV Service Void
- TA To Above
- TB To Below
- UFH Under Floor Heating