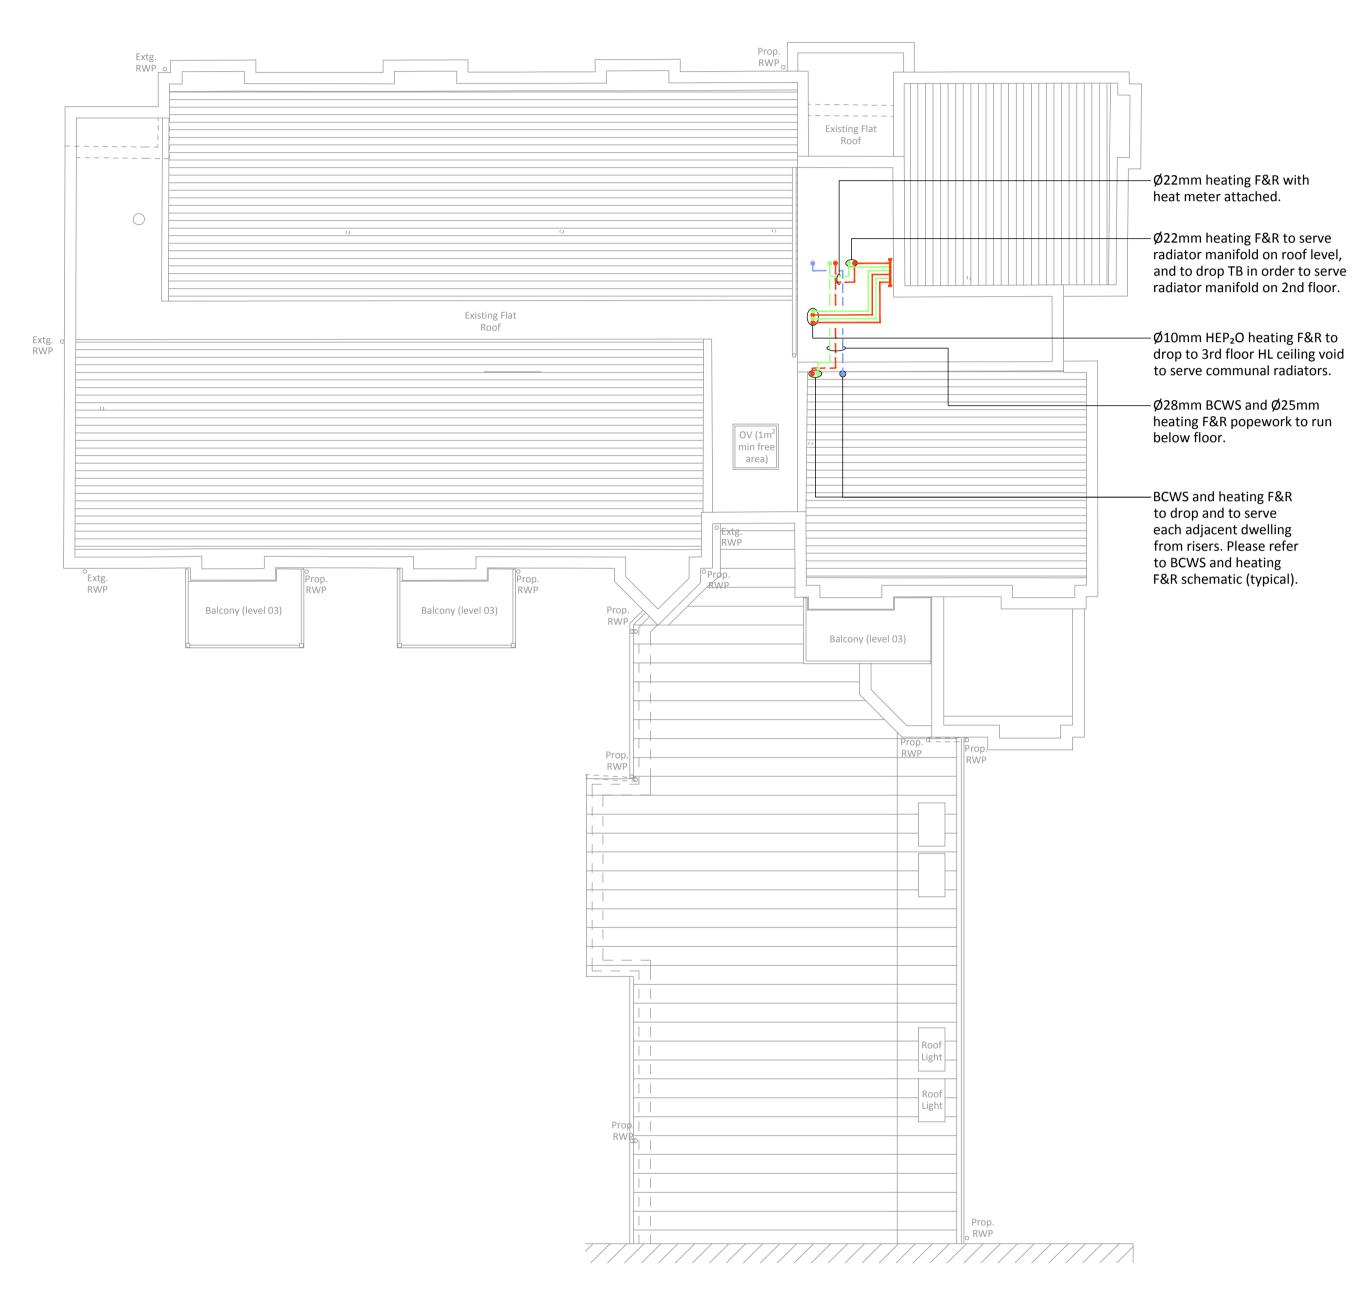

Legend:

- – — District Heating Flow Pipework
- – – Boosted Cold Water Supply Pipework
- ← → Water Outlet
- HIU Heating Interface Unit
- Heating / Radiator Manifold
- Radiator

## Pipework Line Types:

- — — Below Ground
- Low Level
- – — Within Service Void

## Abbreviations:

- BCWS Boosted Cold Water Supply
- Cu Copper
- CWS Cold Water Supply
- FA From Above
- FB From Below
- F&R Flow and Return HL High Level
- HIU Heating Interface Unit
- HWC Hot Water Cylinder
- HWS Hot Water Supply
- LL Low Level
- SV Service Void
- TA To Above
- TB To Below
- UFH Under Floor Heating