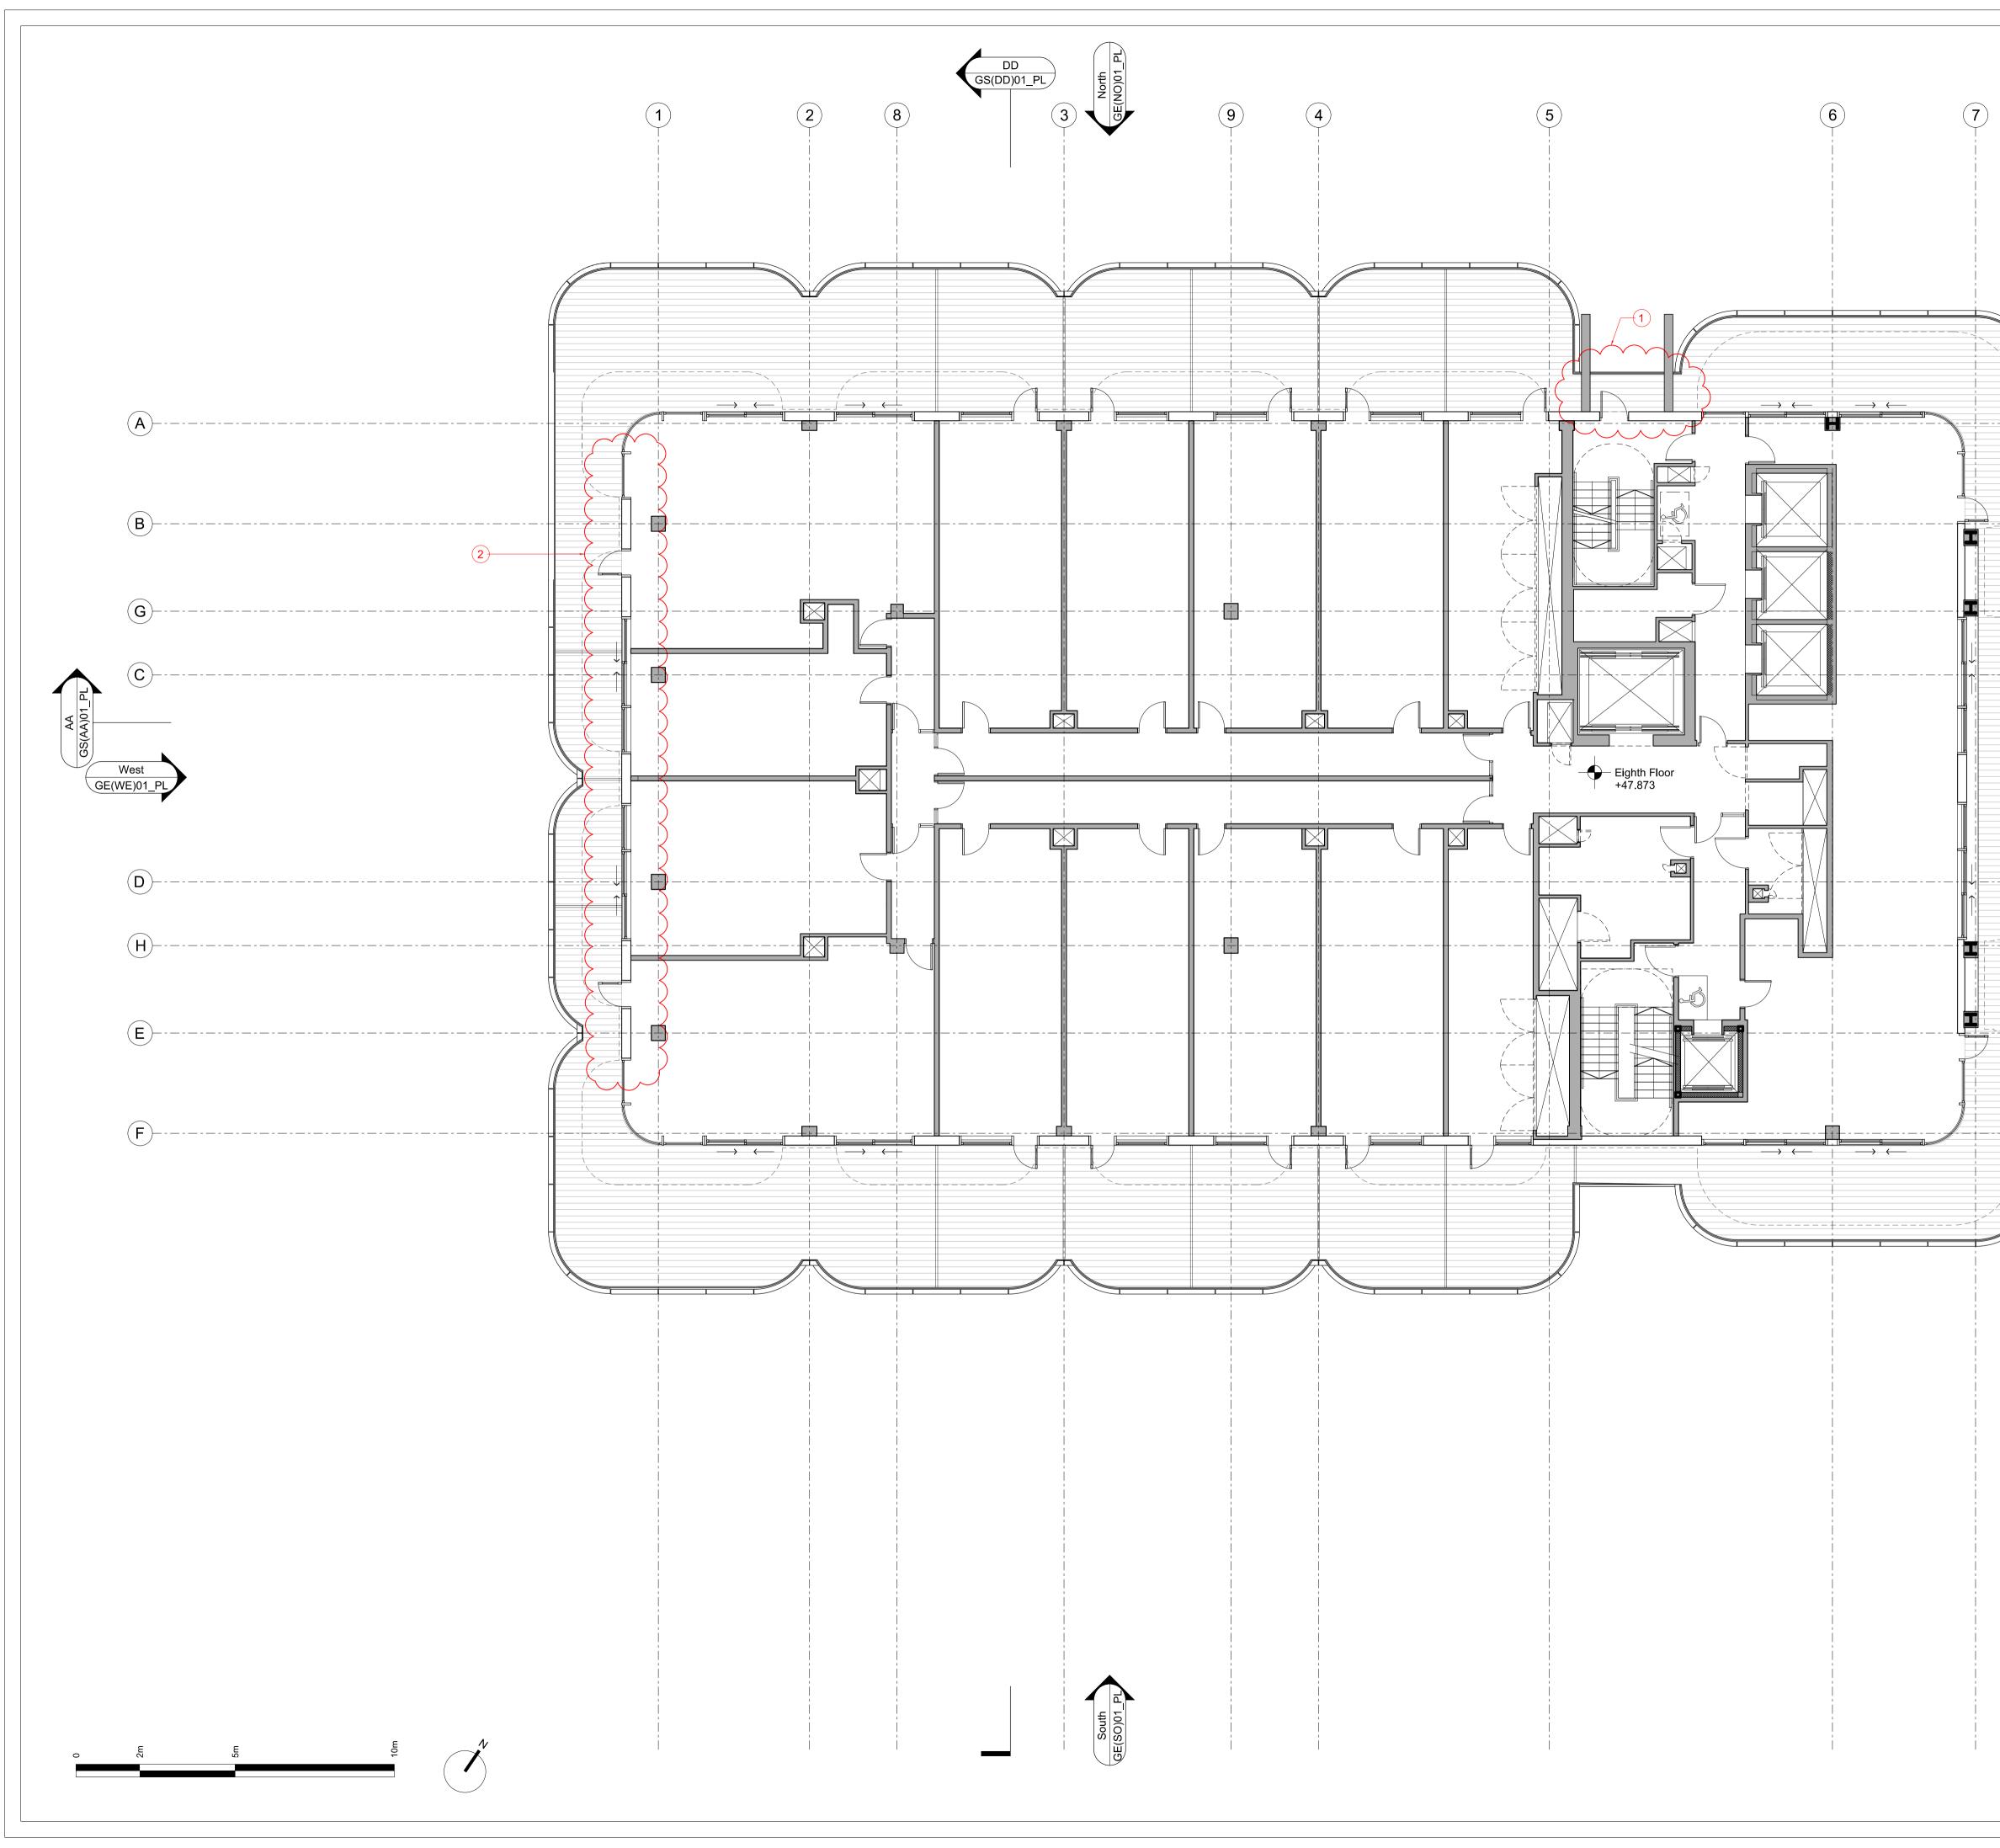

| CDM:         Notes:         Disabled Refuge                                                                                                                                                                                                                                                                                                                                                                                                                                                                                                                                                                                                                               |
|---------------------------------------------------------------------------------------------------------------------------------------------------------------------------------------------------------------------------------------------------------------------------------------------------------------------------------------------------------------------------------------------------------------------------------------------------------------------------------------------------------------------------------------------------------------------------------------------------------------------------------------------------------------------------|
| Design developments<br>8th Floor:<br>1. External lift<br>extension of external<br>lift structure cladding<br>to prevent guest access<br>to external lift shaft<br>2. West facade<br>revised window<br>configuration to match<br>hotel requirements                                                                                                                                                                                                                                                                                                                                                                                                                        |
| Revision history:         P01       22/01/16       Issued for Planning         P02       21/03/17       Issued for Planning         Project:       Camden Town Hall         Drawing title:       Proposed         Eighth Floor Plan       1996_X_GA(08)02_PL         Rev.       P02         Scale:       1:100@A1         I Oliver's Yard       55-71 City Road         London EC1Y 1HQ       0207 833 8533         orms@orms.co.uk       orms.co.uk         Do not scale. All dimensions to be confirmed on site.         Information contained in this drawing is the sole copyright of Orms designers + architects Itd and is not to be reproduced without permission. |