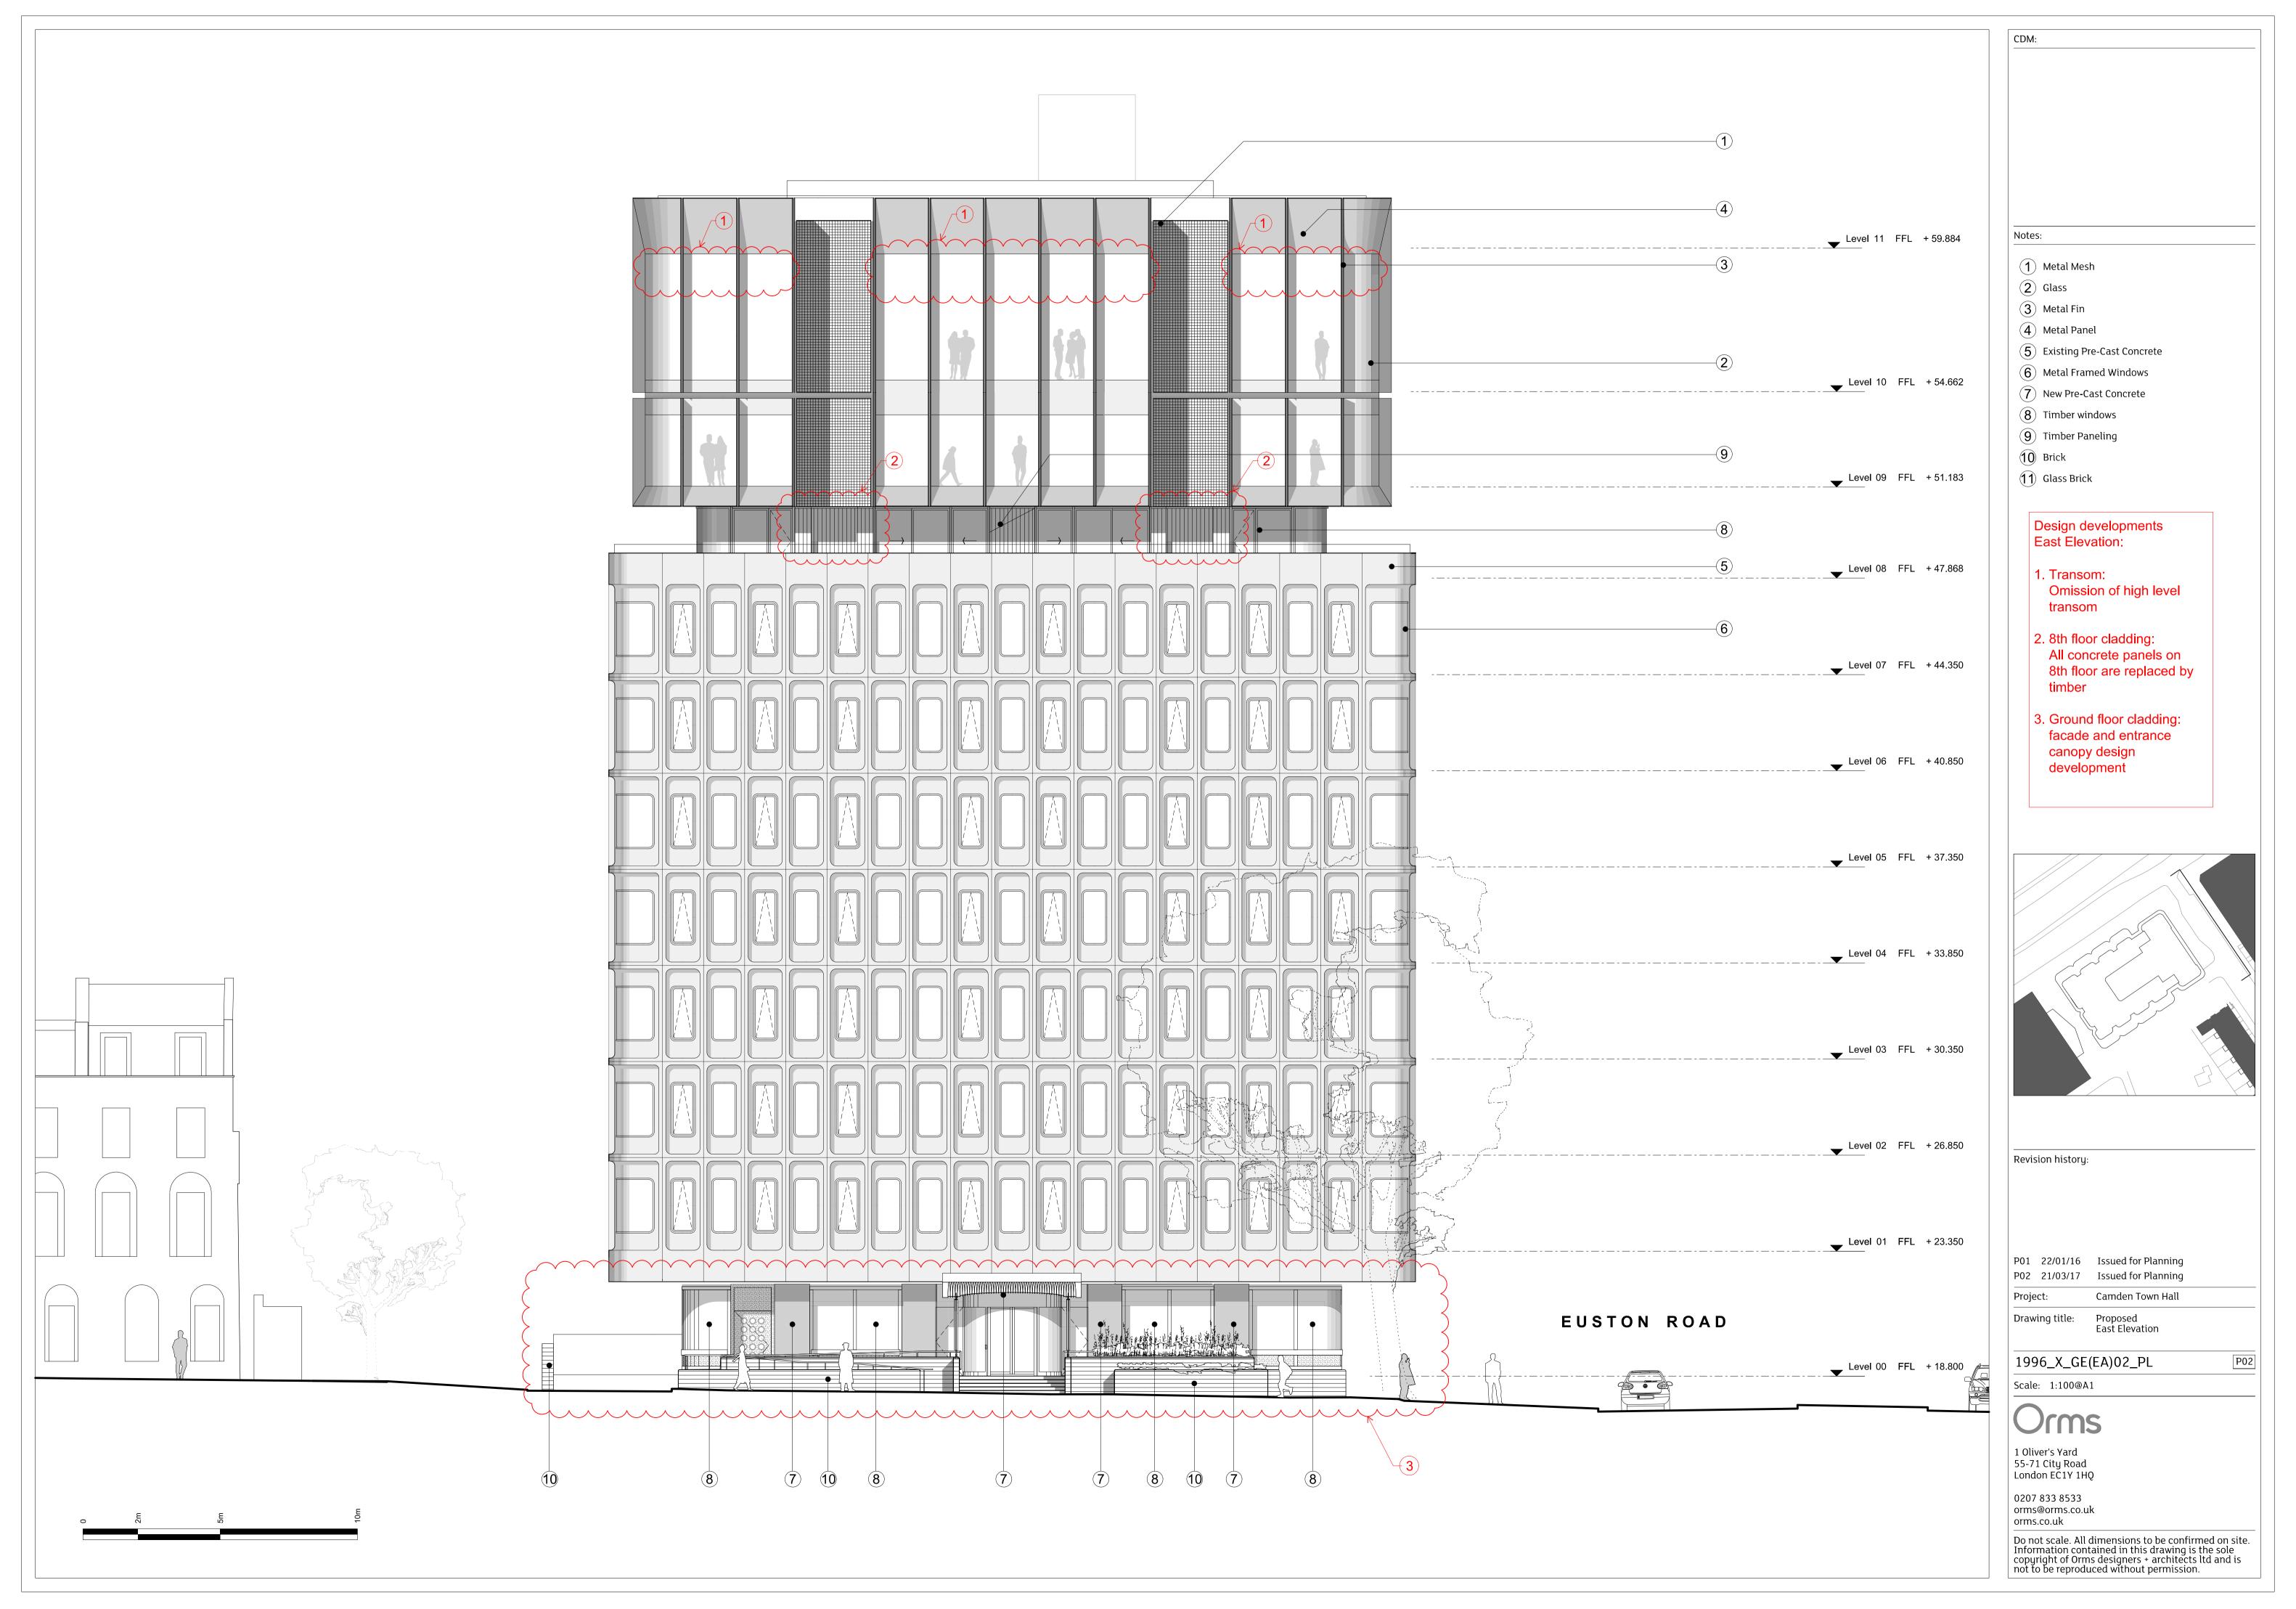

|                       | CDM:                                                                                                                                                                                                          |
|-----------------------|---------------------------------------------------------------------------------------------------------------------------------------------------------------------------------------------------------------|
|                       |                                                                                                                                                                                                               |
|                       |                                                                                                                                                                                                               |
|                       |                                                                                                                                                                                                               |
|                       |                                                                                                                                                                                                               |
|                       |                                                                                                                                                                                                               |
| Level 11 FFL + 59.884 | Notes:                                                                                                                                                                                                        |
|                       | 1 Metal Mesh                                                                                                                                                                                                  |
|                       | <ul><li>2 Glass</li><li>3 Metal Fin</li></ul>                                                                                                                                                                 |
|                       | 4 Metal Panel                                                                                                                                                                                                 |
|                       | <ul> <li>Existing Pre-Cast Concrete</li> <li>Metal Framed Windows</li> </ul>                                                                                                                                  |
| Level 10 FFL + 54.662 | 7   New Pre-Cast Concrete                                                                                                                                                                                     |
|                       | <ul><li>(8) Timber windows</li><li>(9) Timber Paneling</li></ul>                                                                                                                                              |
|                       | 10 Brick                                                                                                                                                                                                      |
| Level 09 FFL + 51.183 | (11) Glass Brick                                                                                                                                                                                              |
|                       | Design developments                                                                                                                                                                                           |
| Level 08 FFL + 47.868 | East Elevation:                                                                                                                                                                                               |
|                       | 1. Former core:<br>cladding detail part of                                                                                                                                                                    |
|                       | further development                                                                                                                                                                                           |
| Level 07 FFL + 44.350 | 2. 8th floor cladding:<br>All concrete panels on                                                                                                                                                              |
| <b>Y</b>              | 8th floor are replaced by timber                                                                                                                                                                              |
|                       | 3. Ground floor cladding:<br>facade and entrance                                                                                                                                                              |
| Level 06 FFL + 40.850 | canopy design<br>development                                                                                                                                                                                  |
| <b>_</b>              | development                                                                                                                                                                                                   |
|                       |                                                                                                                                                                                                               |
| Level 05 FFL + 37.350 |                                                                                                                                                                                                               |
|                       |                                                                                                                                                                                                               |
|                       |                                                                                                                                                                                                               |
| Level 04 FFL + 33.850 |                                                                                                                                                                                                               |
|                       |                                                                                                                                                                                                               |
|                       |                                                                                                                                                                                                               |
| Level 03 FFL + 30.350 |                                                                                                                                                                                                               |
|                       |                                                                                                                                                                                                               |
|                       |                                                                                                                                                                                                               |
| Level 02 FFL + 26.850 | Revision history:                                                                                                                                                                                             |
|                       |                                                                                                                                                                                                               |
|                       |                                                                                                                                                                                                               |
| Level 01 FFL + 23.350 | P01 22/01/16 Issued for Planning                                                                                                                                                                              |
|                       | P02       21/03/17       Issued for Planning         Project:       Camden Town Hall                                                                                                                          |
|                       | Drawing title: Proposed<br>West Elevation                                                                                                                                                                     |
| Level 00 FFL + 18.800 | 1996_X_GE(WE)02_PL P02                                                                                                                                                                                        |
|                       | Scale: 1:100@A1                                                                                                                                                                                               |
|                       | Orms                                                                                                                                                                                                          |
|                       | 1 Oliver's Yard<br>55-71 City Road                                                                                                                                                                            |
|                       | London EC1Y 1HQ<br>0207 833 8533                                                                                                                                                                              |
|                       | orms@orms.co.uk<br>orms.co.uk                                                                                                                                                                                 |
|                       | Do not scale. All dimensions to be confirmed on site.<br>Information contained in this drawing is the sole<br>copyright of Orms designers + architects ltd and is<br>not to be reproduced without permission. |
|                       | not to be reproduced without permission.                                                                                                                                                                      |