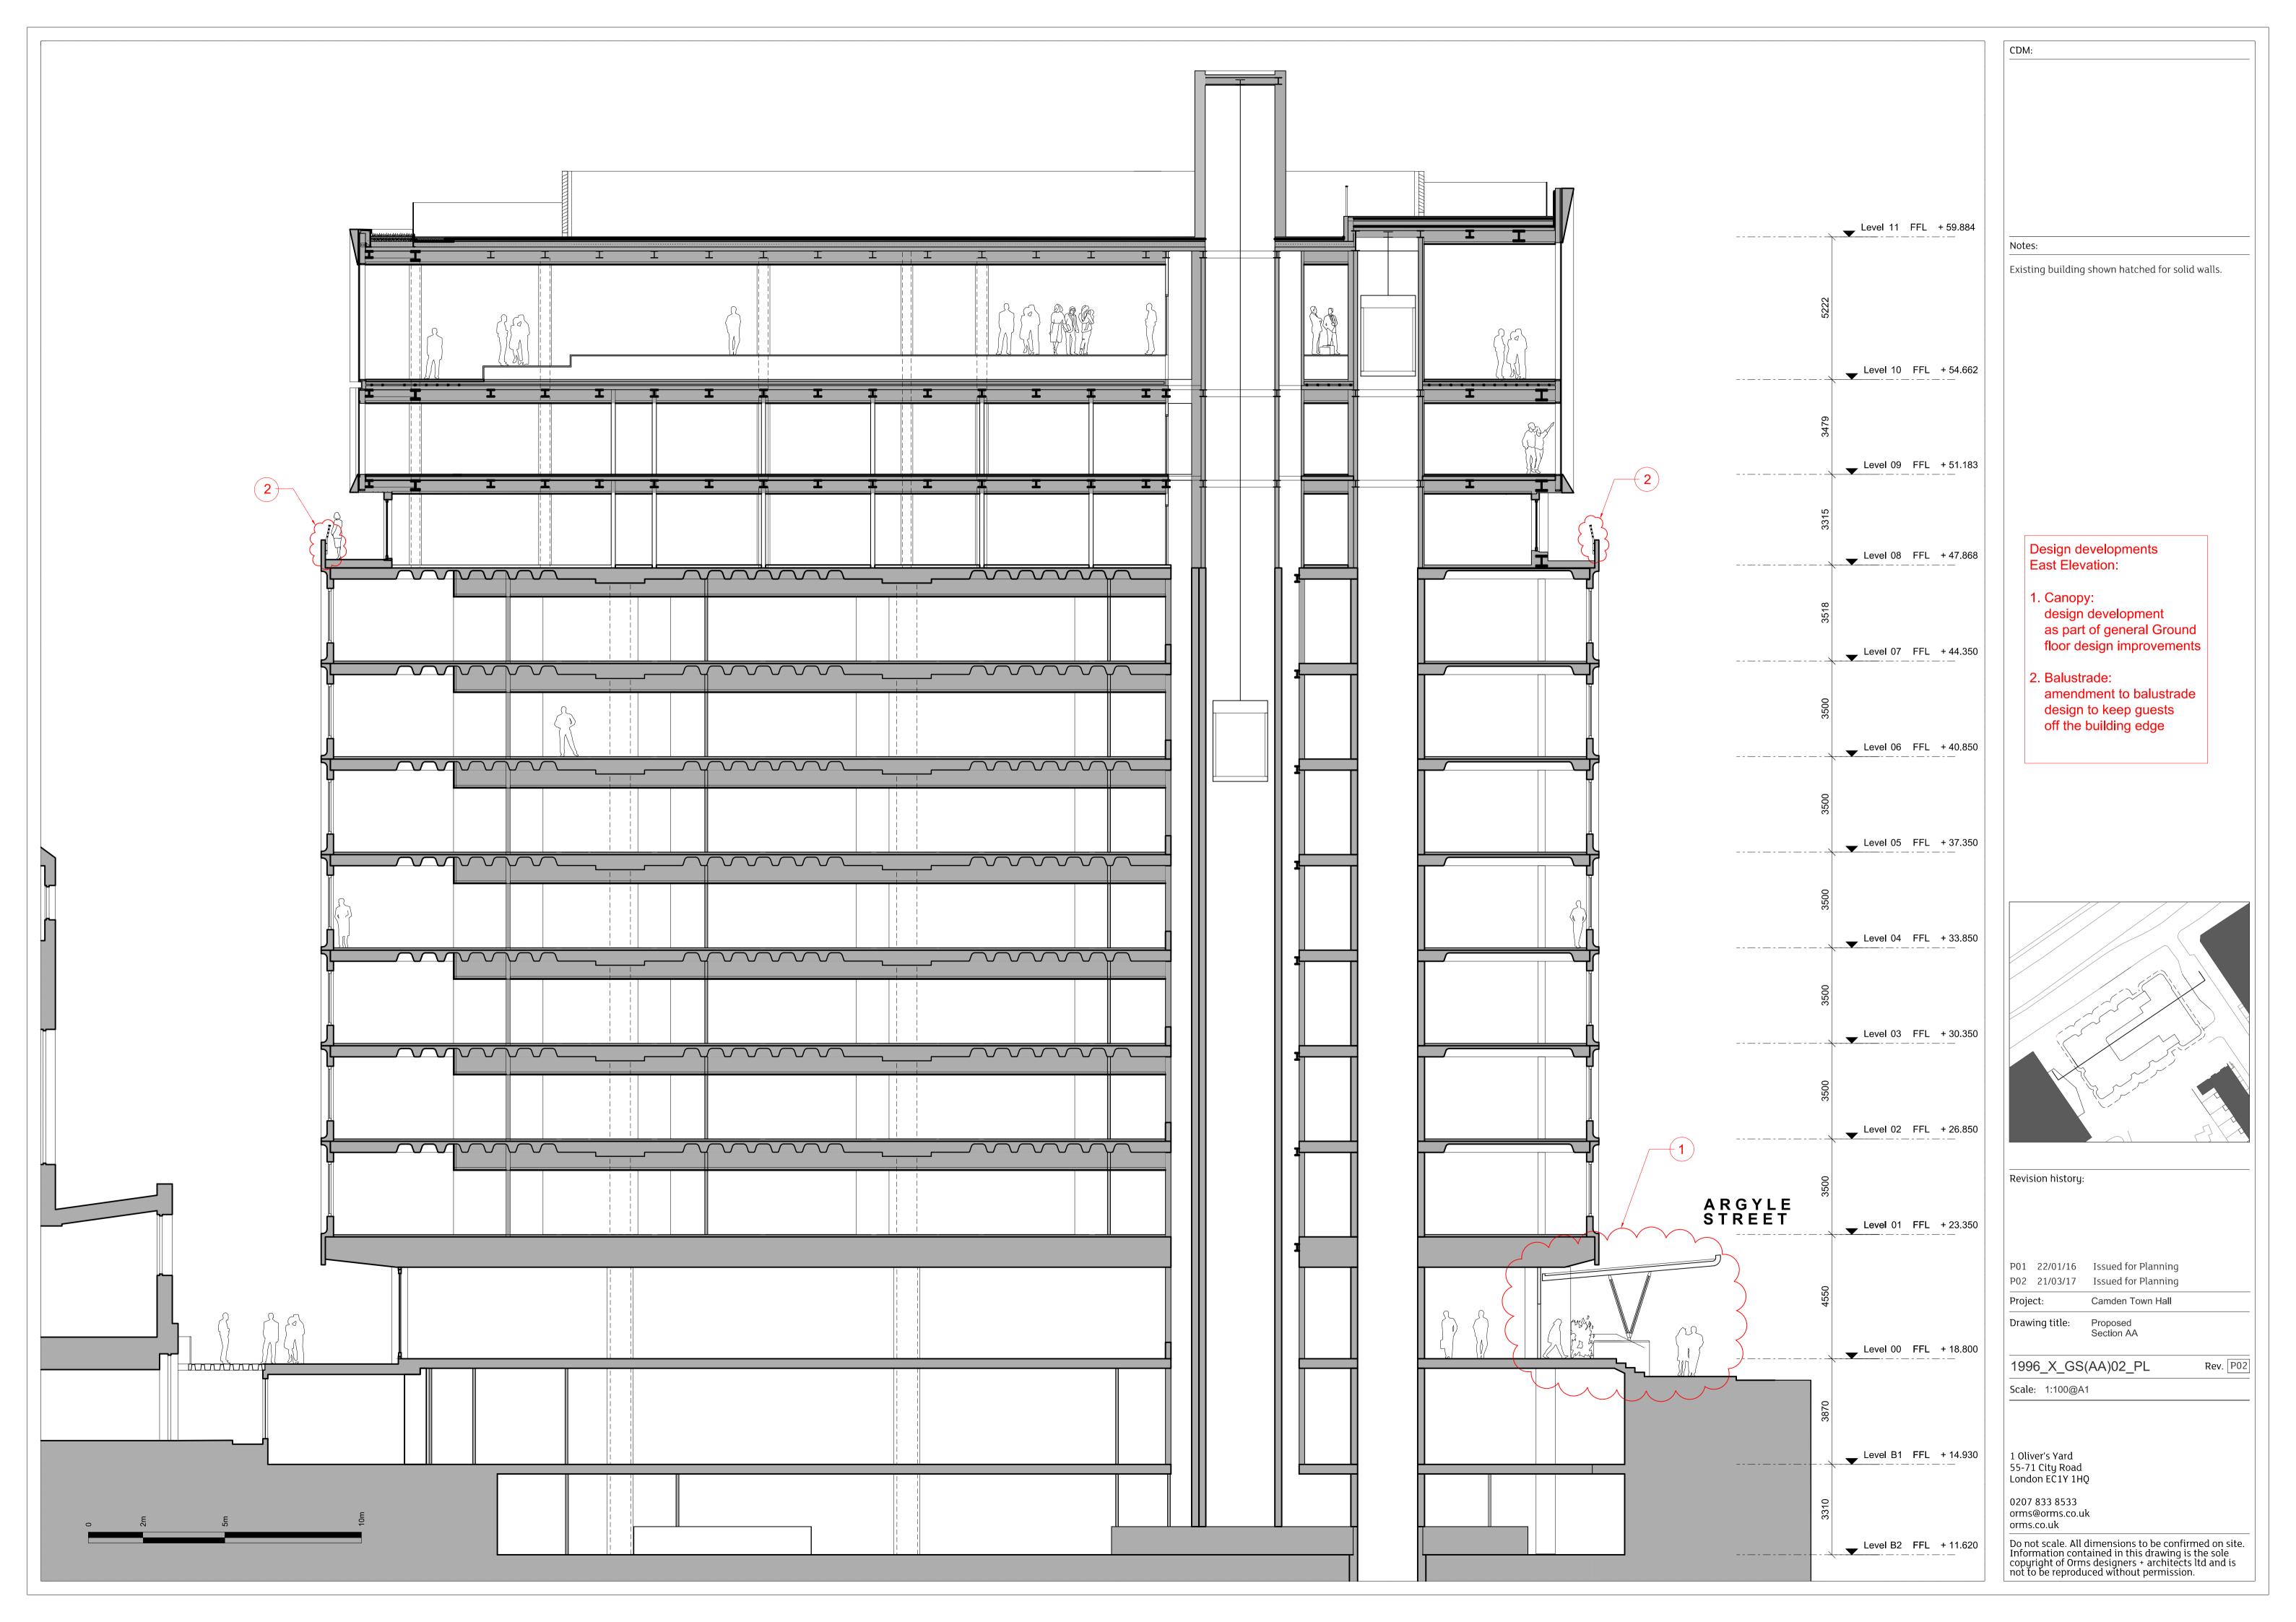

|                       | CDM:                                                                                                                                                                                                          |
|-----------------------|---------------------------------------------------------------------------------------------------------------------------------------------------------------------------------------------------------------|
|                       |                                                                                                                                                                                                               |
|                       |                                                                                                                                                                                                               |
|                       |                                                                                                                                                                                                               |
|                       |                                                                                                                                                                                                               |
|                       |                                                                                                                                                                                                               |
| Level 11 FFL + 59.884 | Notes:                                                                                                                                                                                                        |
|                       | 1 Metal Mesh                                                                                                                                                                                                  |
|                       | <ul><li>2 Glass</li><li>3 Metal Fin</li></ul>                                                                                                                                                                 |
|                       | 4 Metal Panel                                                                                                                                                                                                 |
|                       | <ul> <li>Existing Pre-Cast Concrete</li> <li>Metal Framed Windows</li> </ul>                                                                                                                                  |
| Level 10 FFL + 54.662 | 7   New Pre-Cast Concrete                                                                                                                                                                                     |
|                       | <ul><li>(8) Timber windows</li><li>(9) Timber Paneling</li></ul>                                                                                                                                              |
|                       | 10 Brick                                                                                                                                                                                                      |
| Level 09 FFL + 51.183 | (11) Glass Brick                                                                                                                                                                                              |
|                       | Design developments                                                                                                                                                                                           |
| Level 08 FFL + 47.868 | East Elevation:                                                                                                                                                                                               |
|                       | 1. Former core:<br>cladding detail part of                                                                                                                                                                    |
|                       | further development                                                                                                                                                                                           |
| Level 07 FFL + 44.350 | 2. 8th floor cladding:<br>All concrete panels on                                                                                                                                                              |
| <b>Y</b>              | 8th floor are replaced by timber                                                                                                                                                                              |
|                       | 3. Ground floor cladding:<br>facade and entrance                                                                                                                                                              |
| Level 06 FFL + 40.850 | canopy design<br>development                                                                                                                                                                                  |
| <b>_</b>              | development                                                                                                                                                                                                   |
|                       |                                                                                                                                                                                                               |
| Level 05 FFL + 37.350 |                                                                                                                                                                                                               |
|                       |                                                                                                                                                                                                               |
|                       |                                                                                                                                                                                                               |
| Level 04 FFL + 33.850 |                                                                                                                                                                                                               |
|                       |                                                                                                                                                                                                               |
|                       |                                                                                                                                                                                                               |
| Level 03 FFL + 30.350 |                                                                                                                                                                                                               |
|                       |                                                                                                                                                                                                               |
|                       |                                                                                                                                                                                                               |
| Level 02 FFL + 26.850 | Revision history:                                                                                                                                                                                             |
|                       |                                                                                                                                                                                                               |
|                       |                                                                                                                                                                                                               |
| Level 01 FFL + 23.350 | P01 22/01/16 Issued for Planning                                                                                                                                                                              |
|                       | P02       21/03/17       Issued for Planning         Project:       Camden Town Hall                                                                                                                          |
|                       | Drawing title: Proposed<br>West Elevation                                                                                                                                                                     |
| Level 00 FFL + 18.800 | 1996_X_GE(WE)02_PL P02                                                                                                                                                                                        |
|                       | Scale: 1:100@A1                                                                                                                                                                                               |
|                       | Orms                                                                                                                                                                                                          |
|                       | 1 Oliver's Yard<br>55-71 City Road                                                                                                                                                                            |
|                       | London EC1Y 1HQ<br>0207 833 8533                                                                                                                                                                              |
|                       | orms@orms.co.uk<br>orms.co.uk                                                                                                                                                                                 |
|                       | Do not scale. All dimensions to be confirmed on site.<br>Information contained in this drawing is the sole<br>copyright of Orms designers + architects ltd and is<br>not to be reproduced without permission. |
|                       | not to be reproduced without permission.                                                                                                                                                                      |