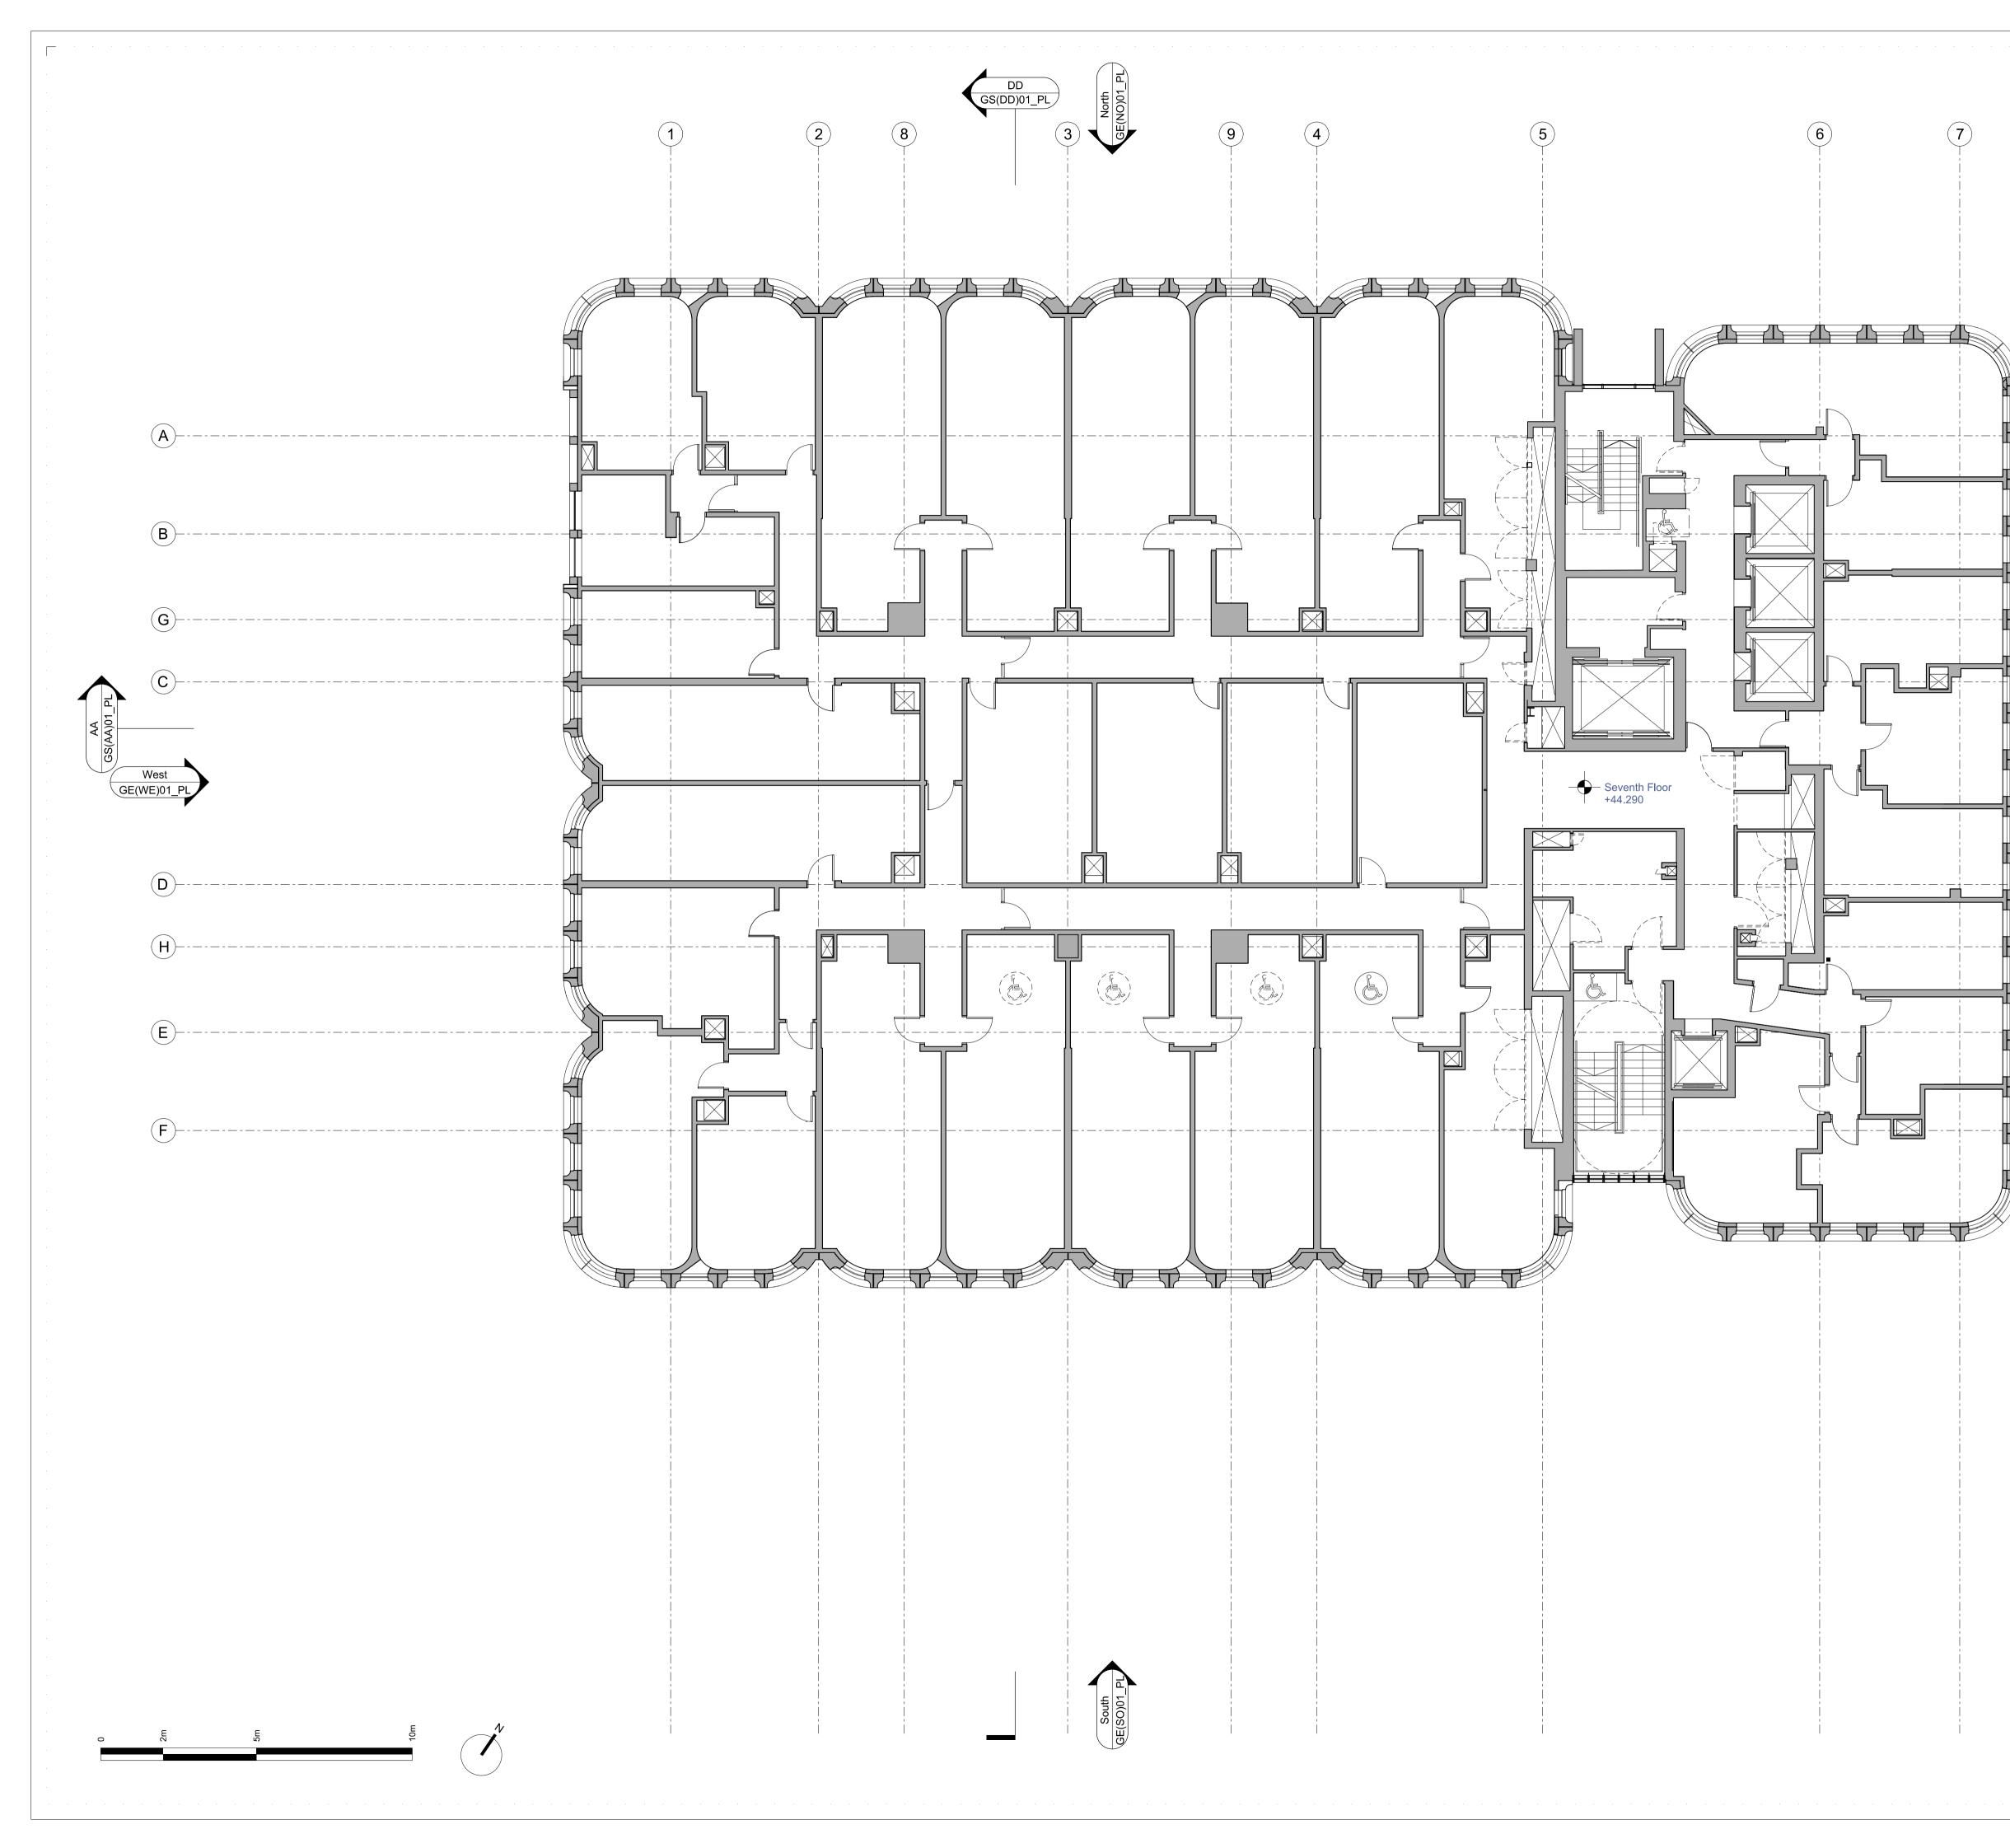

Adaptable Rooms

Fully Accessible Rooms

Disabled Refuge

CDM:

## Revision history:

Camden Town Hall Rev. P02

1 Oliver's Yard 55-71 City Road London EC1Y 1HQ

orms@orms.co.uk orms.co.uk

Do not scale. All dimensions to be confirmed on site. Information contained in this drawing is the sole copyright of Orms designers + architects ltd and is not to be reproduced without permission.