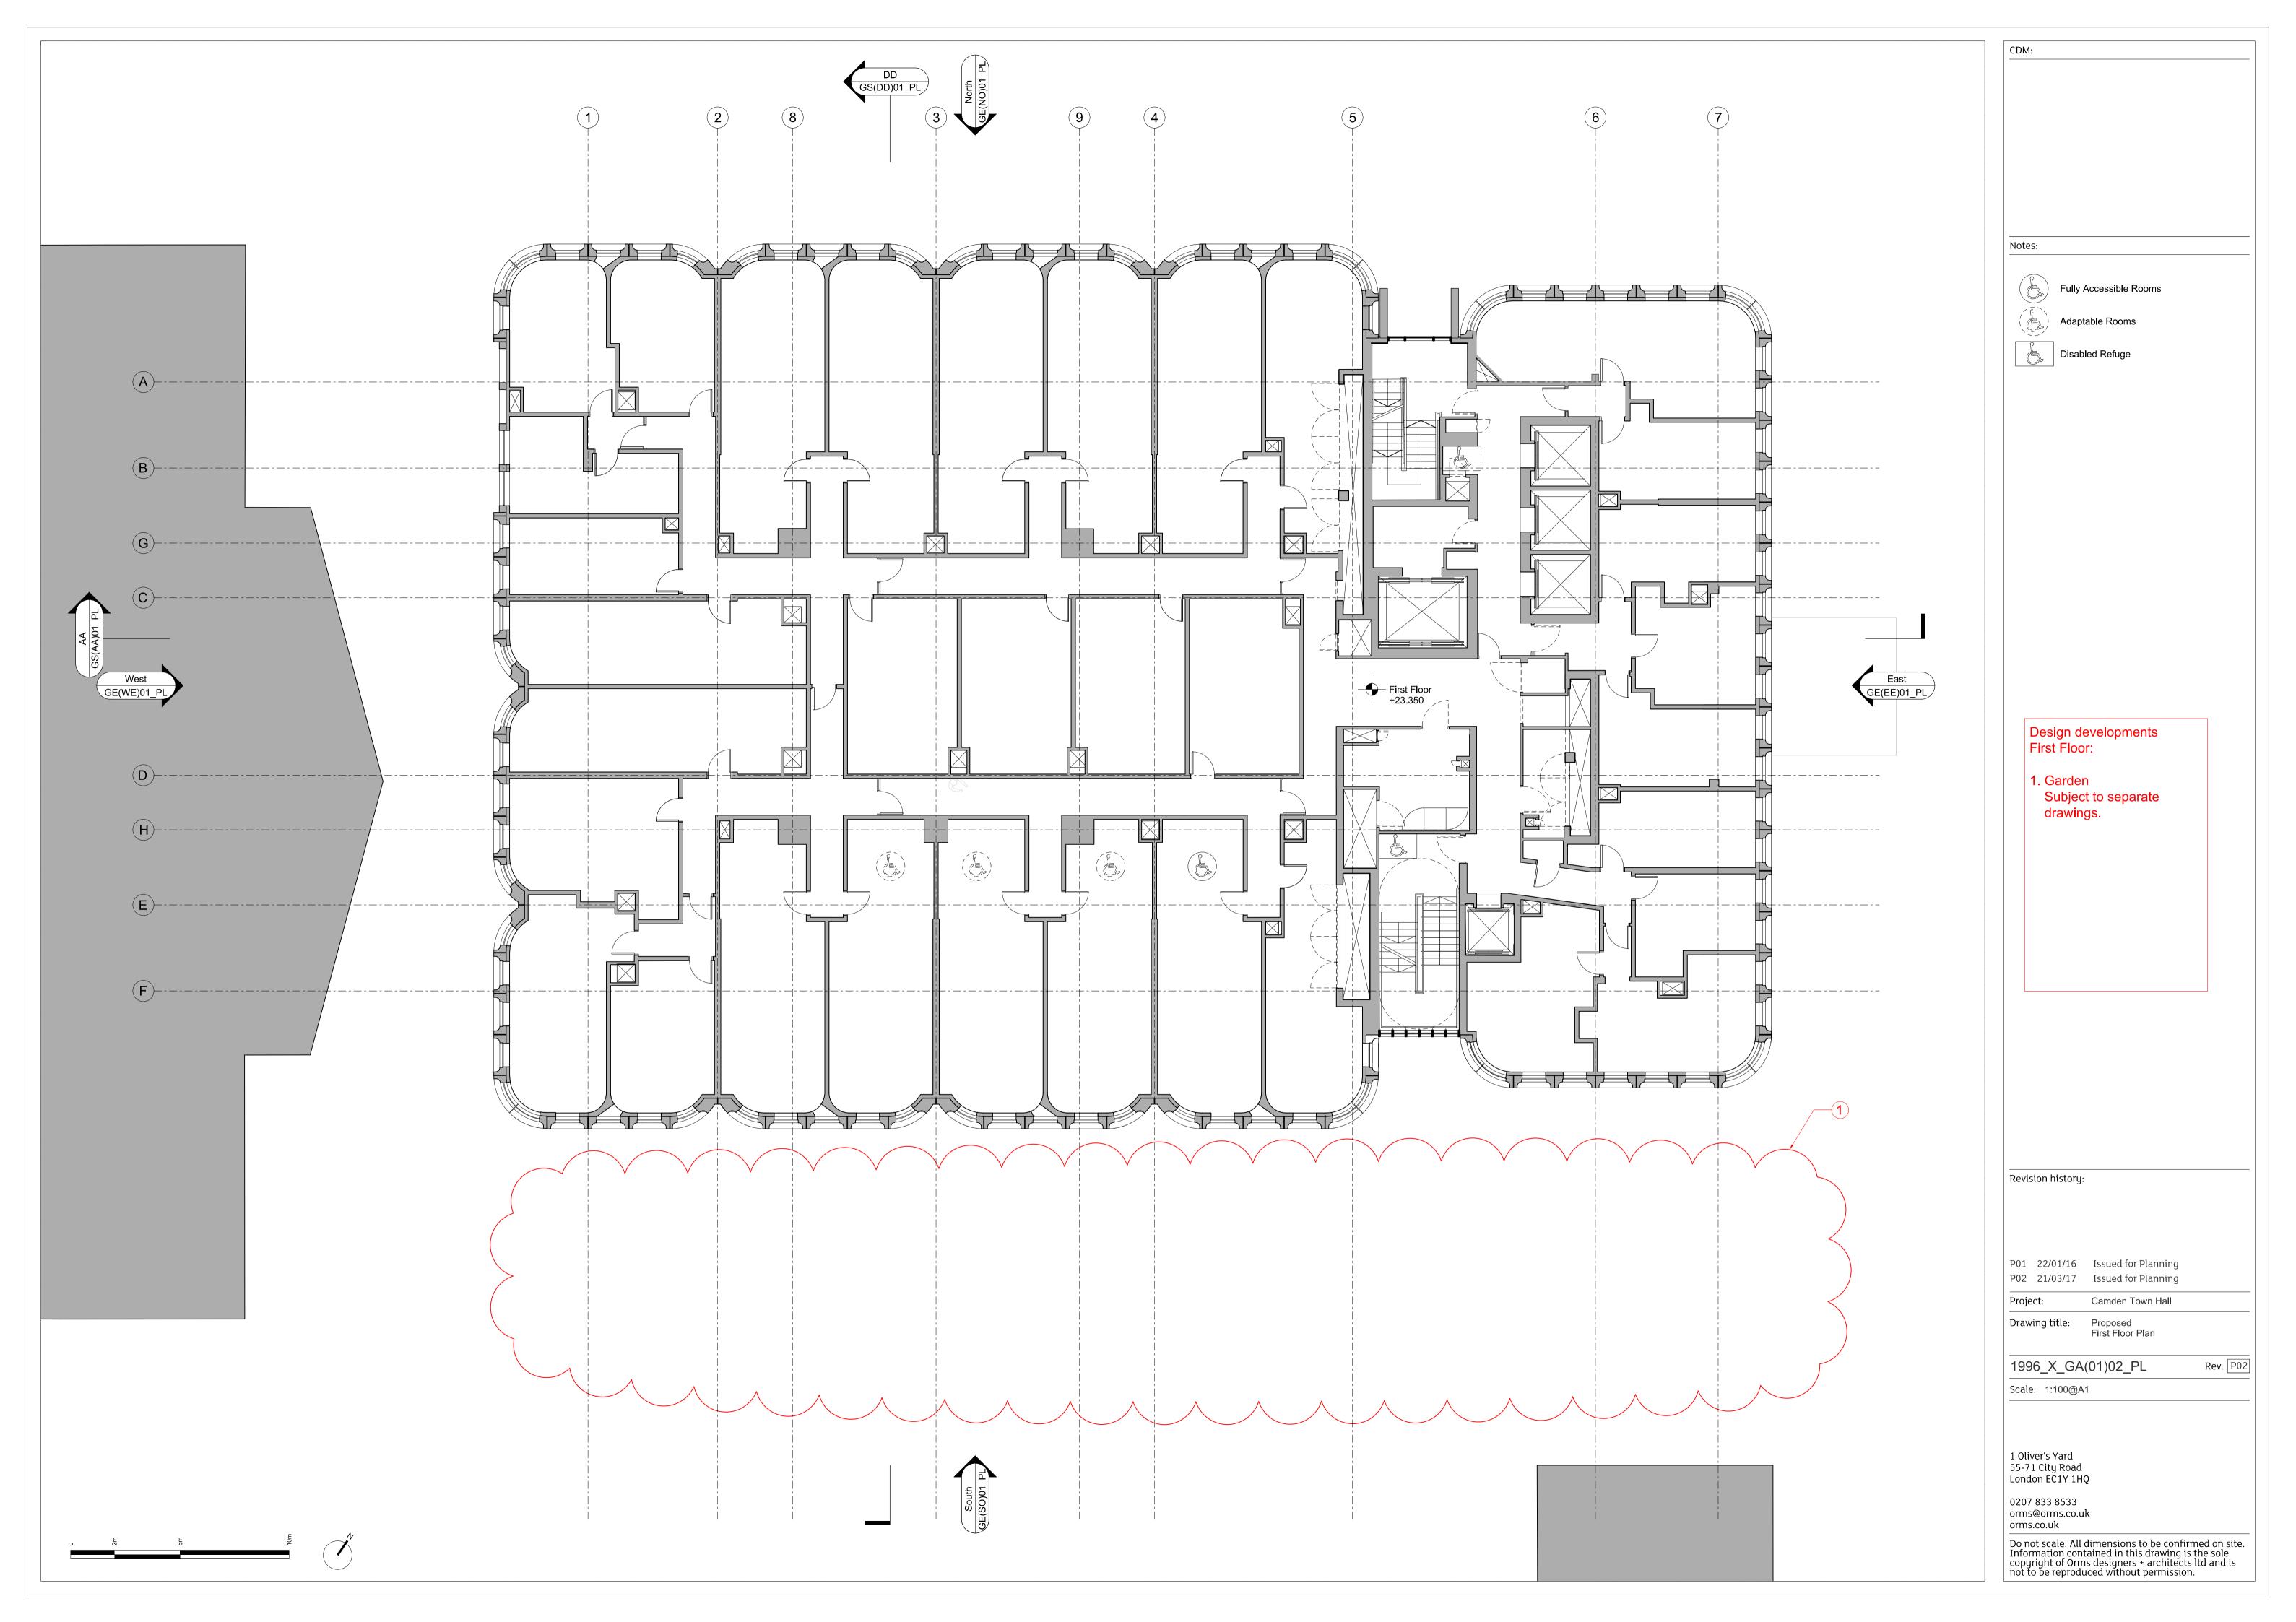

|                       | CDM:                                                                                                                                                                                                          |
|-----------------------|---------------------------------------------------------------------------------------------------------------------------------------------------------------------------------------------------------------|
|                       |                                                                                                                                                                                                               |
|                       |                                                                                                                                                                                                               |
|                       |                                                                                                                                                                                                               |
|                       |                                                                                                                                                                                                               |
|                       |                                                                                                                                                                                                               |
| Level 11 FFL + 59.884 | Notes:                                                                                                                                                                                                        |
|                       | 1 Metal Mesh                                                                                                                                                                                                  |
|                       | <ul><li>2 Glass</li><li>3 Metal Fin</li></ul>                                                                                                                                                                 |
|                       | 4 Metal Panel                                                                                                                                                                                                 |
|                       | <ul> <li>Existing Pre-Cast Concrete</li> <li>Metal Framed Windows</li> </ul>                                                                                                                                  |
| Level 10 FFL + 54.662 | 7   New Pre-Cast Concrete                                                                                                                                                                                     |
|                       | <ul><li>(8) Timber windows</li><li>(9) Timber Paneling</li></ul>                                                                                                                                              |
|                       | 10 Brick                                                                                                                                                                                                      |
| Level 09 FFL + 51.183 | (11) Glass Brick                                                                                                                                                                                              |
|                       | Design developments                                                                                                                                                                                           |
| Level 08 FFL + 47.868 | East Elevation:                                                                                                                                                                                               |
|                       | 1. Former core:<br>cladding detail part of                                                                                                                                                                    |
|                       | further development                                                                                                                                                                                           |
| Level 07 FFL + 44.350 | 2. 8th floor cladding:<br>All concrete panels on                                                                                                                                                              |
| <b>Y</b>              | 8th floor are replaced by timber                                                                                                                                                                              |
|                       | 3. Ground floor cladding:<br>facade and entrance                                                                                                                                                              |
| Level 06 FFL + 40.850 | canopy design<br>development                                                                                                                                                                                  |
| <b>_</b>              | development                                                                                                                                                                                                   |
|                       |                                                                                                                                                                                                               |
| Level 05 FFL + 37.350 |                                                                                                                                                                                                               |
|                       |                                                                                                                                                                                                               |
|                       |                                                                                                                                                                                                               |
| Level 04 FFL + 33.850 |                                                                                                                                                                                                               |
|                       |                                                                                                                                                                                                               |
|                       |                                                                                                                                                                                                               |
| Level 03 FFL + 30.350 |                                                                                                                                                                                                               |
|                       |                                                                                                                                                                                                               |
|                       |                                                                                                                                                                                                               |
| Level 02 FFL + 26.850 | Revision history:                                                                                                                                                                                             |
|                       |                                                                                                                                                                                                               |
|                       |                                                                                                                                                                                                               |
| Level 01 FFL + 23.350 | P01 22/01/16 Issued for Planning                                                                                                                                                                              |
|                       | P02       21/03/17       Issued for Planning         Project:       Camden Town Hall                                                                                                                          |
|                       | Drawing title: Proposed<br>West Elevation                                                                                                                                                                     |
| Level 00 FFL + 18.800 | 1996_X_GE(WE)02_PL P02                                                                                                                                                                                        |
|                       | Scale: 1:100@A1                                                                                                                                                                                               |
|                       | Orms                                                                                                                                                                                                          |
|                       | 1 Oliver's Yard<br>55-71 City Road                                                                                                                                                                            |
|                       | London EC1Y 1HQ<br>0207 833 8533                                                                                                                                                                              |
|                       | orms@orms.co.uk<br>orms.co.uk                                                                                                                                                                                 |
|                       | Do not scale. All dimensions to be confirmed on site.<br>Information contained in this drawing is the sole<br>copyright of Orms designers + architects ltd and is<br>not to be reproduced without permission. |
|                       | not to be reproduced without permission.                                                                                                                                                                      |