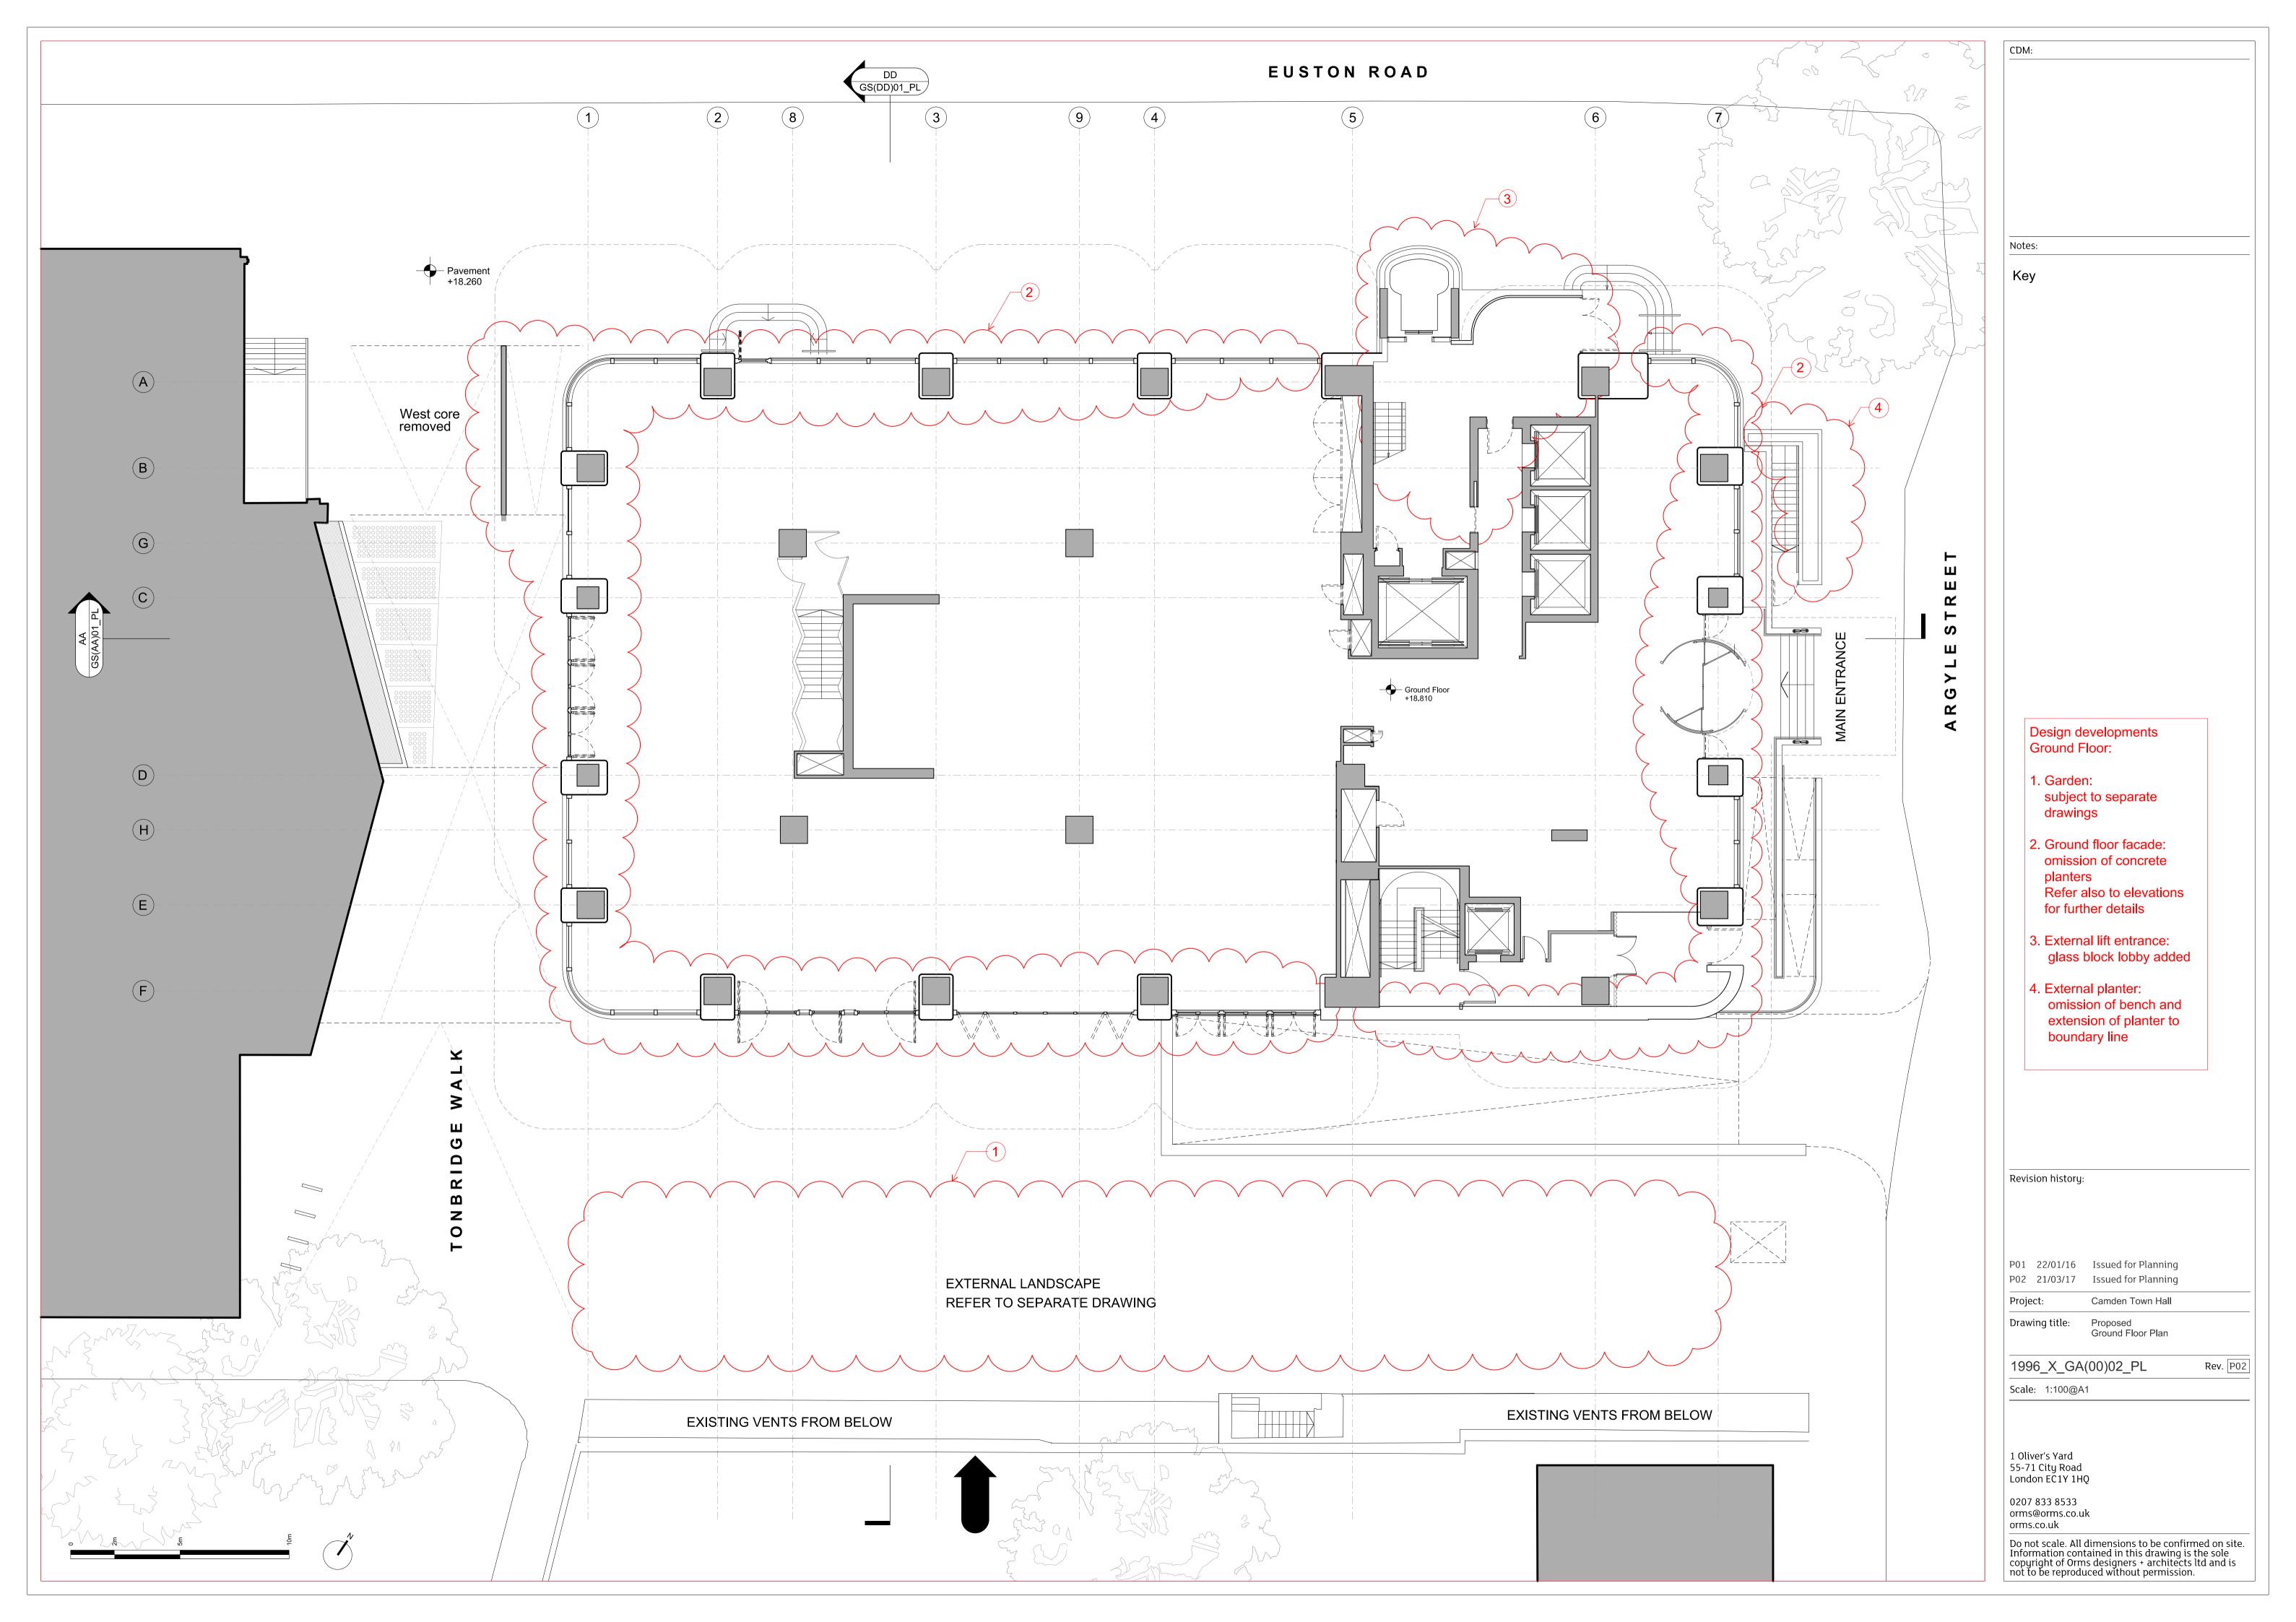

|                       | CDM:                                                                                                                                                                                                          |
|-----------------------|---------------------------------------------------------------------------------------------------------------------------------------------------------------------------------------------------------------|
|                       |                                                                                                                                                                                                               |
|                       |                                                                                                                                                                                                               |
|                       |                                                                                                                                                                                                               |
|                       |                                                                                                                                                                                                               |
|                       |                                                                                                                                                                                                               |
| Level 11 FFL + 59.884 | Notes:                                                                                                                                                                                                        |
|                       | 1 Metal Mesh                                                                                                                                                                                                  |
|                       | <ul><li>2 Glass</li><li>3 Metal Fin</li></ul>                                                                                                                                                                 |
|                       | 4 Metal Panel                                                                                                                                                                                                 |
|                       | <ul> <li>Existing Pre-Cast Concrete</li> <li>Metal Framed Windows</li> </ul>                                                                                                                                  |
| Level 10 FFL + 54.662 | 7   New Pre-Cast Concrete                                                                                                                                                                                     |
|                       | <ul><li>(8) Timber windows</li><li>(9) Timber Paneling</li></ul>                                                                                                                                              |
|                       | 10 Brick                                                                                                                                                                                                      |
| Level 09 FFL + 51.183 | (11) Glass Brick                                                                                                                                                                                              |
|                       | Design developments                                                                                                                                                                                           |
| Level 08 FFL + 47.868 | East Elevation:                                                                                                                                                                                               |
|                       | 1. Former core:<br>cladding detail part of                                                                                                                                                                    |
|                       | further development                                                                                                                                                                                           |
| Level 07 FFL + 44.350 | 2. 8th floor cladding:<br>All concrete panels on                                                                                                                                                              |
| <b>Y</b>              | 8th floor are replaced by timber                                                                                                                                                                              |
|                       | 3. Ground floor cladding:<br>facade and entrance                                                                                                                                                              |
| Level 06 FFL + 40.850 | canopy design<br>development                                                                                                                                                                                  |
| <b>_</b>              | development                                                                                                                                                                                                   |
|                       |                                                                                                                                                                                                               |
| Level 05 FFL + 37.350 |                                                                                                                                                                                                               |
|                       |                                                                                                                                                                                                               |
|                       |                                                                                                                                                                                                               |
| Level 04 FFL + 33.850 |                                                                                                                                                                                                               |
|                       |                                                                                                                                                                                                               |
|                       |                                                                                                                                                                                                               |
| Level 03 FFL + 30.350 |                                                                                                                                                                                                               |
|                       |                                                                                                                                                                                                               |
|                       |                                                                                                                                                                                                               |
| Level 02 FFL + 26.850 | Revision history:                                                                                                                                                                                             |
|                       |                                                                                                                                                                                                               |
|                       |                                                                                                                                                                                                               |
| Level 01 FFL + 23.350 | P01 22/01/16 Issued for Planning                                                                                                                                                                              |
|                       | P02       21/03/17       Issued for Planning         Project:       Camden Town Hall                                                                                                                          |
|                       | Drawing title: Proposed<br>West Elevation                                                                                                                                                                     |
| Level 00 FFL + 18.800 | 1996_X_GE(WE)02_PL P02                                                                                                                                                                                        |
|                       | Scale: 1:100@A1                                                                                                                                                                                               |
|                       | Orms                                                                                                                                                                                                          |
|                       | 1 Oliver's Yard<br>55-71 City Road                                                                                                                                                                            |
|                       | London EC1Y 1HQ<br>0207 833 8533                                                                                                                                                                              |
|                       | orms@orms.co.uk<br>orms.co.uk                                                                                                                                                                                 |
|                       | Do not scale. All dimensions to be confirmed on site.<br>Information contained in this drawing is the sole<br>copyright of Orms designers + architects ltd and is<br>not to be reproduced without permission. |
|                       | not to be reproduced without permission.                                                                                                                                                                      |