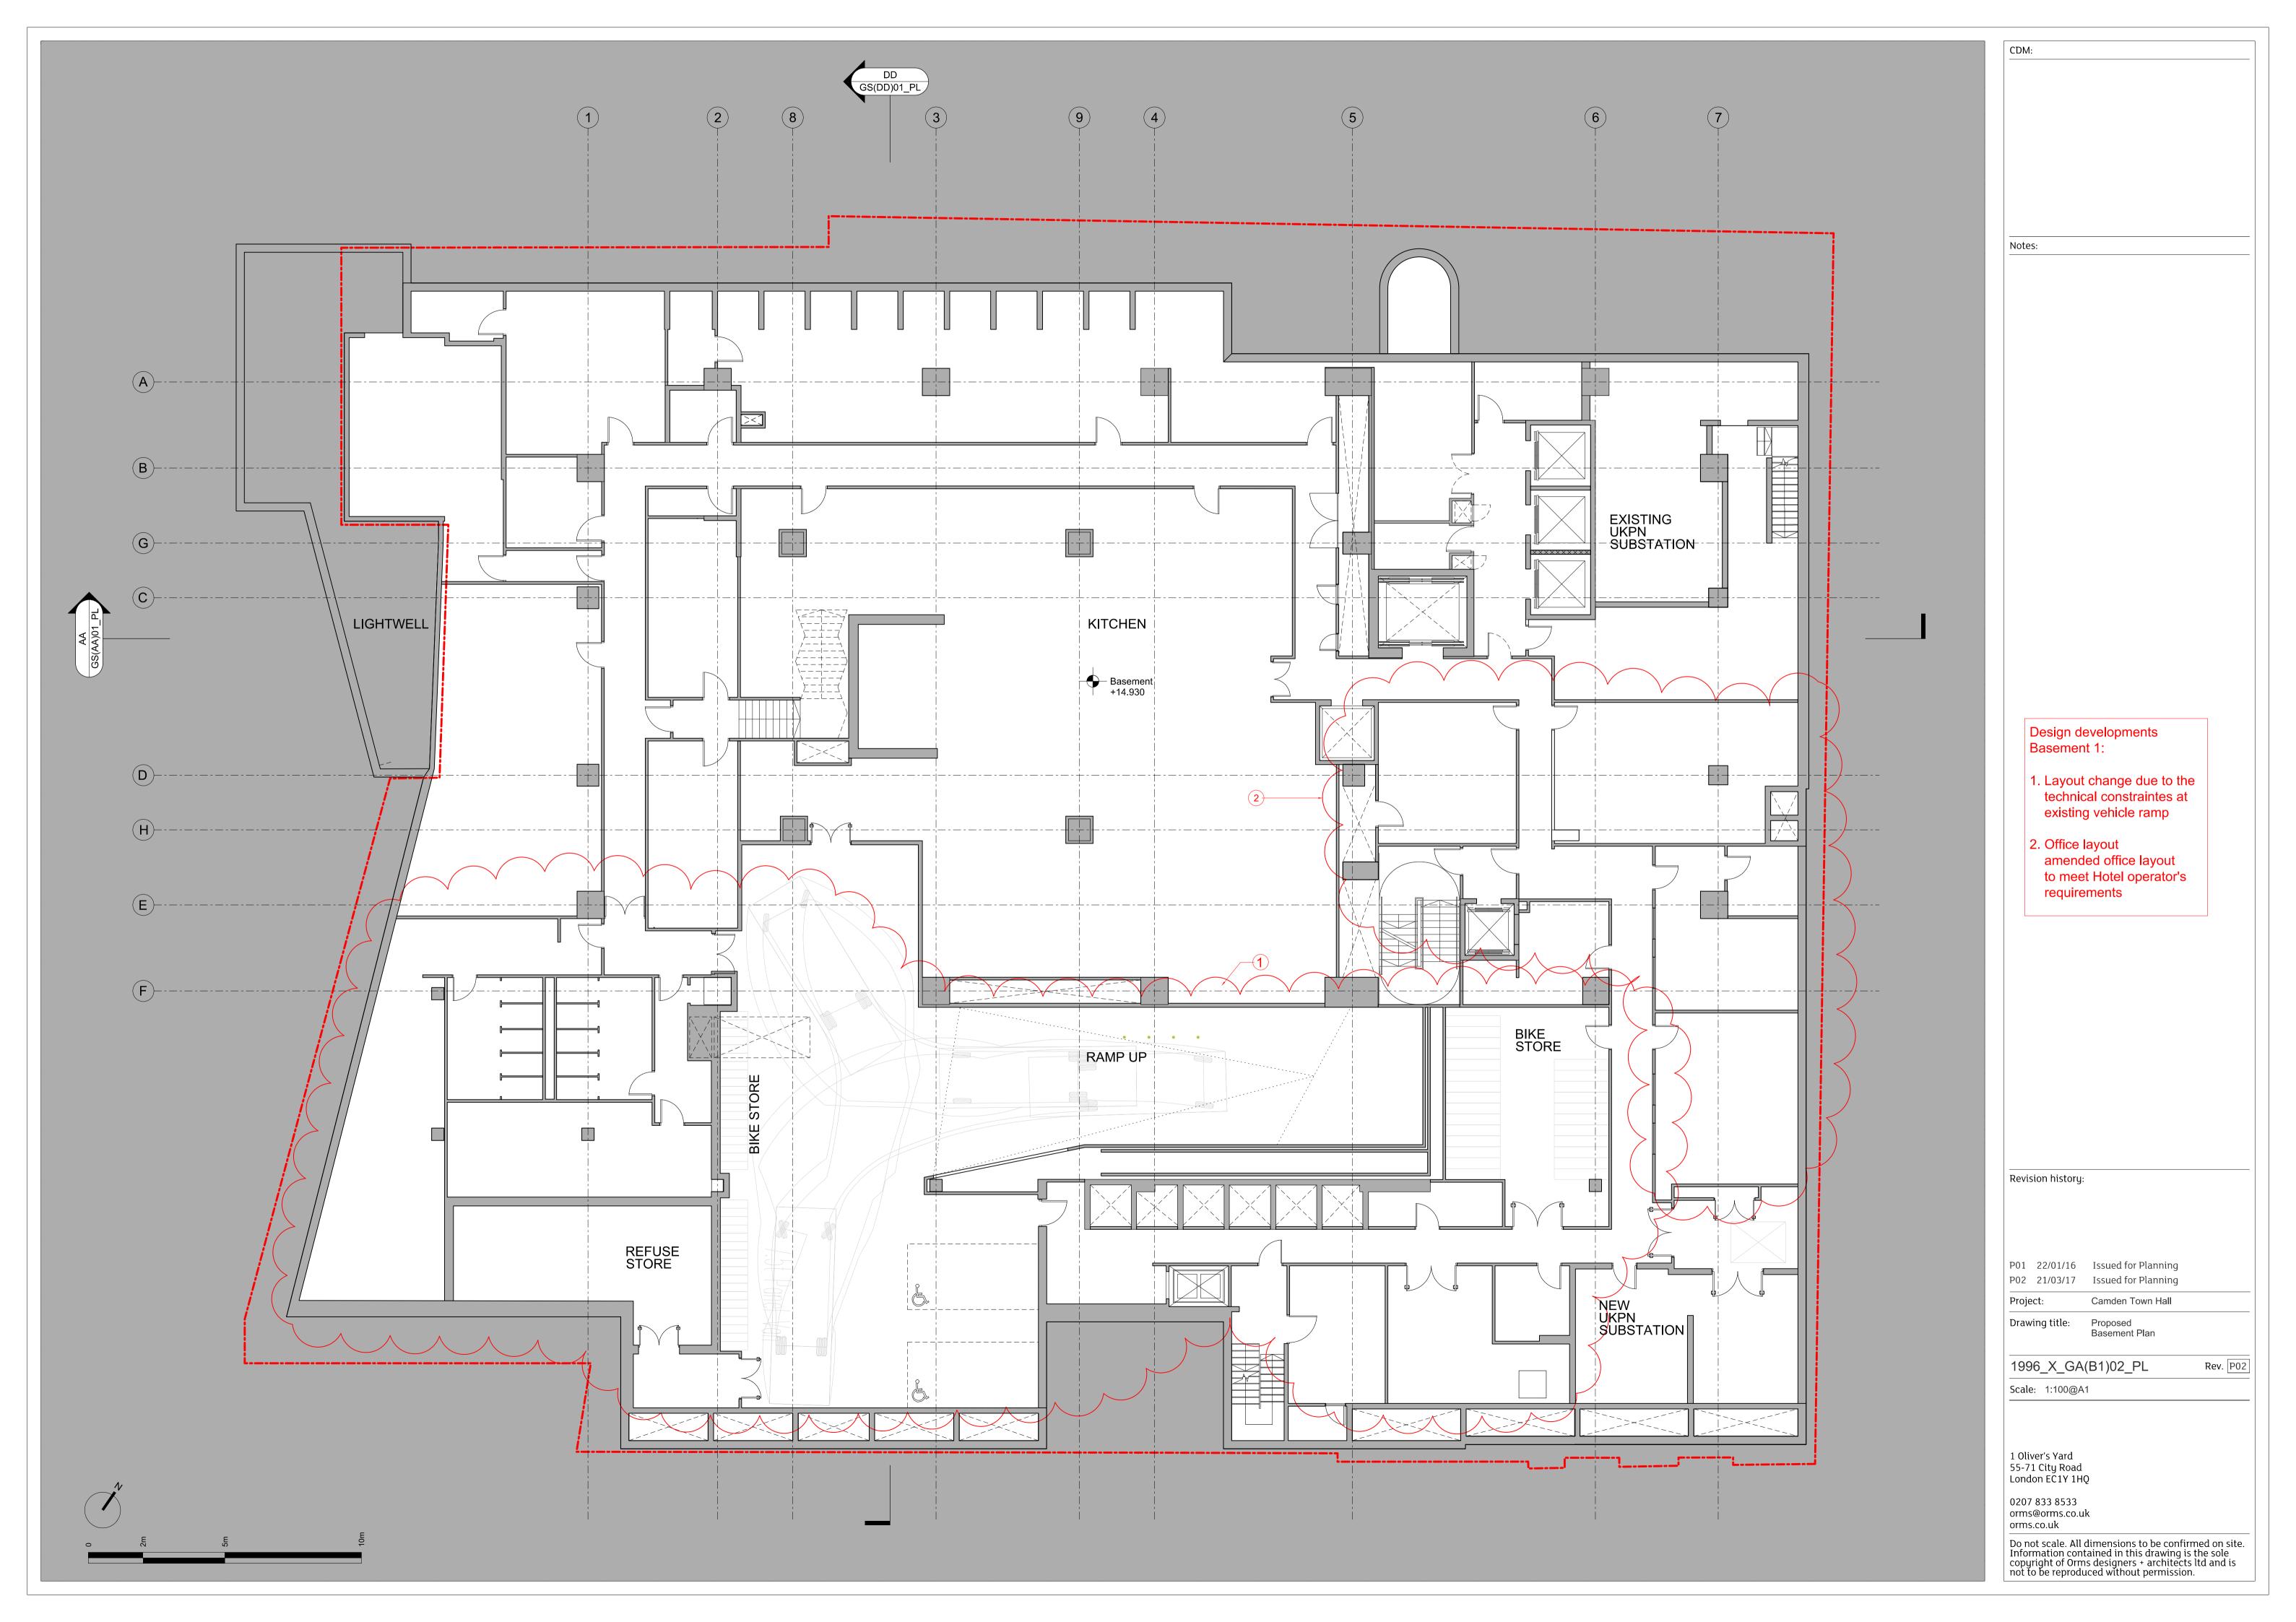

\_\_\_\_\_

Camden Town Hall

Rev. P02

| CDM:                                                                                                                                                                                                          |
|---------------------------------------------------------------------------------------------------------------------------------------------------------------------------------------------------------------|
|                                                                                                                                                                                                               |
|                                                                                                                                                                                                               |
|                                                                                                                                                                                                               |
|                                                                                                                                                                                                               |
|                                                                                                                                                                                                               |
|                                                                                                                                                                                                               |
| Notes:                                                                                                                                                                                                        |
| Disabled Refuge                                                                                                                                                                                               |
|                                                                                                                                                                                                               |
|                                                                                                                                                                                                               |
|                                                                                                                                                                                                               |
|                                                                                                                                                                                                               |
|                                                                                                                                                                                                               |
|                                                                                                                                                                                                               |
|                                                                                                                                                                                                               |
|                                                                                                                                                                                                               |
|                                                                                                                                                                                                               |
|                                                                                                                                                                                                               |
|                                                                                                                                                                                                               |
|                                                                                                                                                                                                               |
|                                                                                                                                                                                                               |
|                                                                                                                                                                                                               |
|                                                                                                                                                                                                               |
| Design developments<br>Basement 2:                                                                                                                                                                            |
| <br>1. Reconfigured lift and stair                                                                                                                                                                            |
| lobby layout                                                                                                                                                                                                  |
|                                                                                                                                                                                                               |
|                                                                                                                                                                                                               |
|                                                                                                                                                                                                               |
|                                                                                                                                                                                                               |
|                                                                                                                                                                                                               |
|                                                                                                                                                                                                               |
|                                                                                                                                                                                                               |
|                                                                                                                                                                                                               |
|                                                                                                                                                                                                               |
|                                                                                                                                                                                                               |
|                                                                                                                                                                                                               |
|                                                                                                                                                                                                               |
| Revision history:                                                                                                                                                                                             |
|                                                                                                                                                                                                               |
|                                                                                                                                                                                                               |
| P01 22/01/16 Issued for Planning                                                                                                                                                                              |
| P02 21/03/17 Issued for Planning                                                                                                                                                                              |
| Project: Camden Town Hall<br>Drawing title: Proposed                                                                                                                                                          |
| Drawing title: Proposed<br>Sub-Basement Plan                                                                                                                                                                  |
| 1996_X_GA(B2)02_PL Rev. P02                                                                                                                                                                                   |
| Scale: 1:100@A1                                                                                                                                                                                               |
|                                                                                                                                                                                                               |
| 1 Oliver's Yard<br>55-71 City Road                                                                                                                                                                            |
| London EC1Y 1HQ                                                                                                                                                                                               |
| 0207 833 8533<br>orms@orms.co.uk<br>orms.co.uk                                                                                                                                                                |
|                                                                                                                                                                                                               |
| Do not scale. All dimensions to be confirmed on site.<br>Information contained in this drawing is the sole<br>copyright of Orms designers + architects ltd and is<br>not to be reproduced without permission. |