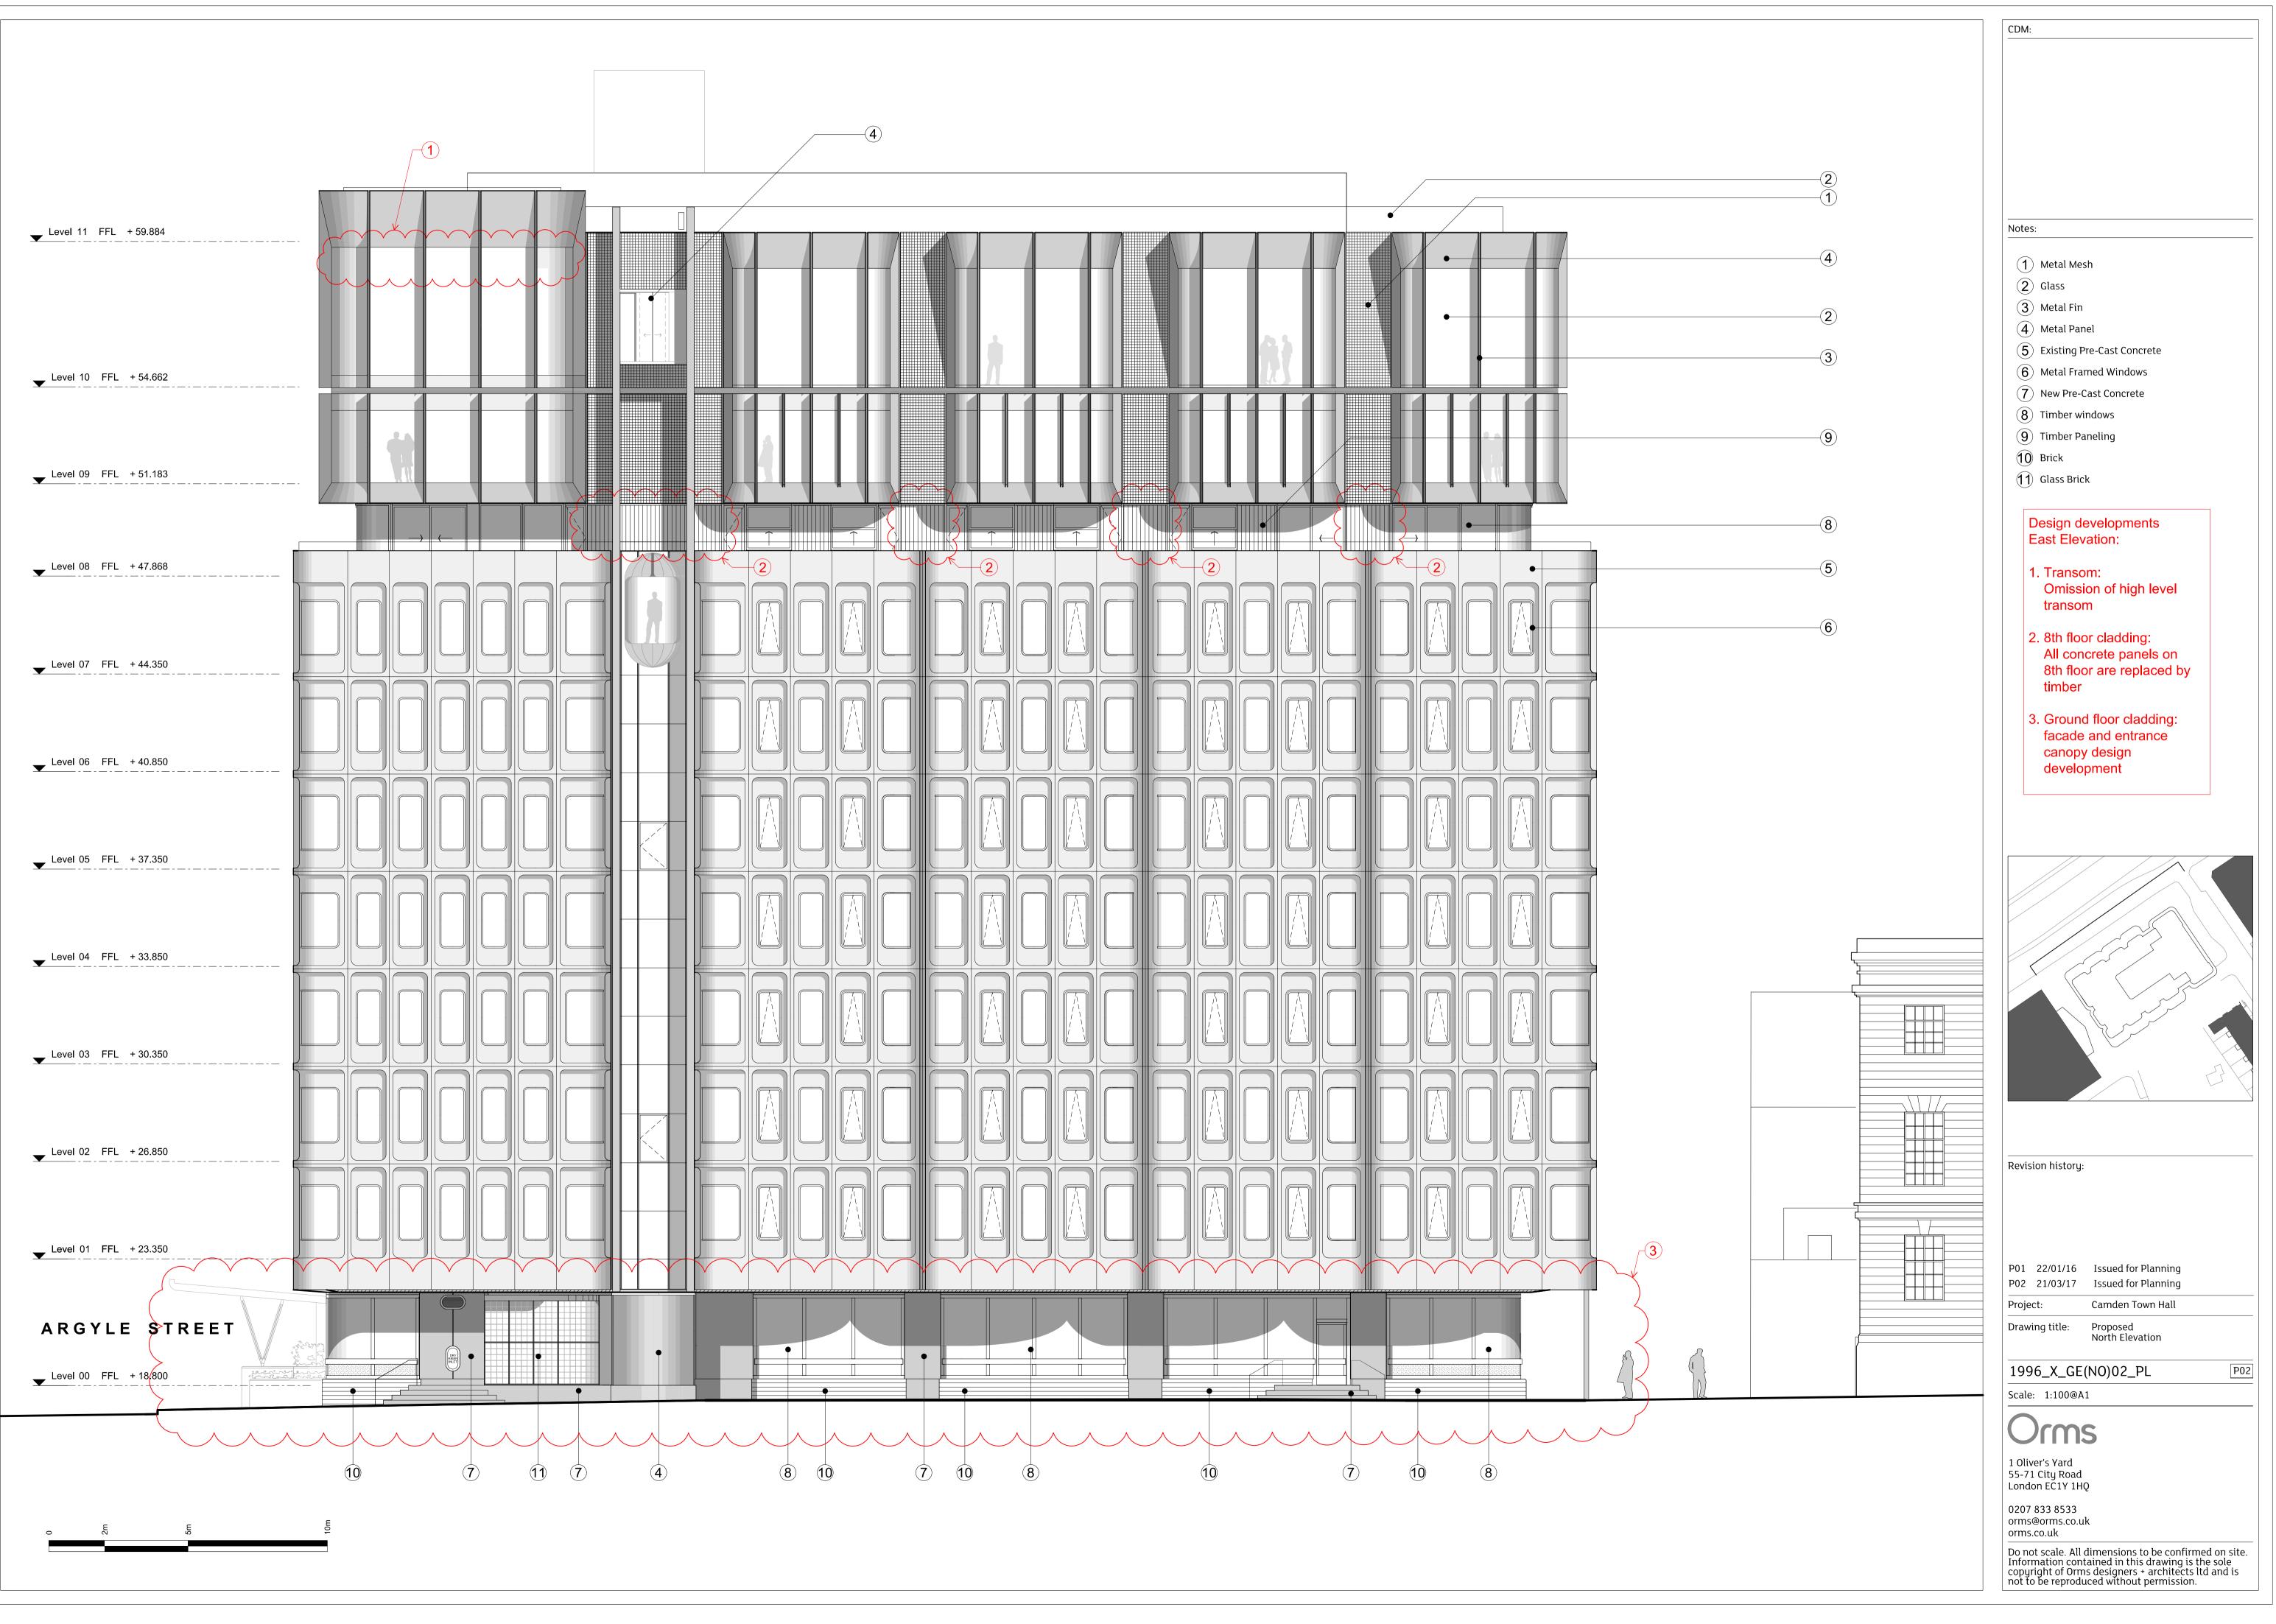

|                       | CDM:                                                                                                                                                                                                          |
|-----------------------|---------------------------------------------------------------------------------------------------------------------------------------------------------------------------------------------------------------|
|                       |                                                                                                                                                                                                               |
|                       |                                                                                                                                                                                                               |
|                       |                                                                                                                                                                                                               |
|                       |                                                                                                                                                                                                               |
|                       |                                                                                                                                                                                                               |
| Level 11 FFL + 59.884 | Notes:                                                                                                                                                                                                        |
|                       | 1 Metal Mesh                                                                                                                                                                                                  |
|                       | <ul><li>2 Glass</li><li>3 Metal Fin</li></ul>                                                                                                                                                                 |
|                       | 4 Metal Panel                                                                                                                                                                                                 |
|                       | <ul> <li>Existing Pre-Cast Concrete</li> <li>Metal Framed Windows</li> </ul>                                                                                                                                  |
| Level 10 FFL + 54.662 | 7   New Pre-Cast Concrete                                                                                                                                                                                     |
|                       | <ul><li>(8) Timber windows</li><li>(9) Timber Paneling</li></ul>                                                                                                                                              |
|                       | 10 Brick                                                                                                                                                                                                      |
| Level 09 FFL + 51.183 | (11) Glass Brick                                                                                                                                                                                              |
|                       | Design developments                                                                                                                                                                                           |
| Level 08 FFL + 47.868 | East Elevation:                                                                                                                                                                                               |
|                       | 1. Former core:<br>cladding detail part of                                                                                                                                                                    |
|                       | further development                                                                                                                                                                                           |
| Level 07 FFL + 44.350 | 2. 8th floor cladding:<br>All concrete panels on                                                                                                                                                              |
| <b>Y</b>              | 8th floor are replaced by timber                                                                                                                                                                              |
|                       | 3. Ground floor cladding:<br>facade and entrance                                                                                                                                                              |
| Level 06 FFL + 40.850 | canopy design<br>development                                                                                                                                                                                  |
| <b>_</b>              | development                                                                                                                                                                                                   |
|                       |                                                                                                                                                                                                               |
| Level 05 FFL + 37.350 |                                                                                                                                                                                                               |
|                       |                                                                                                                                                                                                               |
|                       |                                                                                                                                                                                                               |
| Level 04 FFL + 33.850 |                                                                                                                                                                                                               |
|                       |                                                                                                                                                                                                               |
|                       |                                                                                                                                                                                                               |
| Level 03 FFL + 30.350 |                                                                                                                                                                                                               |
|                       |                                                                                                                                                                                                               |
|                       |                                                                                                                                                                                                               |
| Level 02 FFL + 26.850 | Revision history:                                                                                                                                                                                             |
|                       |                                                                                                                                                                                                               |
|                       |                                                                                                                                                                                                               |
| Level 01 FFL + 23.350 | P01 22/01/16 Issued for Planning                                                                                                                                                                              |
|                       | P02       21/03/17       Issued for Planning         Project:       Camden Town Hall                                                                                                                          |
|                       | Drawing title: Proposed<br>West Elevation                                                                                                                                                                     |
| Level 00 FFL + 18.800 | 1996_X_GE(WE)02_PL P02                                                                                                                                                                                        |
|                       | Scale: 1:100@A1                                                                                                                                                                                               |
|                       | Orms                                                                                                                                                                                                          |
|                       | 1 Oliver's Yard<br>55-71 City Road                                                                                                                                                                            |
|                       | London EC1Y 1HQ<br>0207 833 8533                                                                                                                                                                              |
|                       | orms@orms.co.uk<br>orms.co.uk                                                                                                                                                                                 |
|                       | Do not scale. All dimensions to be confirmed on site.<br>Information contained in this drawing is the sole<br>copyright of Orms designers + architects ltd and is<br>not to be reproduced without permission. |
|                       | not to be reproduced without permission.                                                                                                                                                                      |