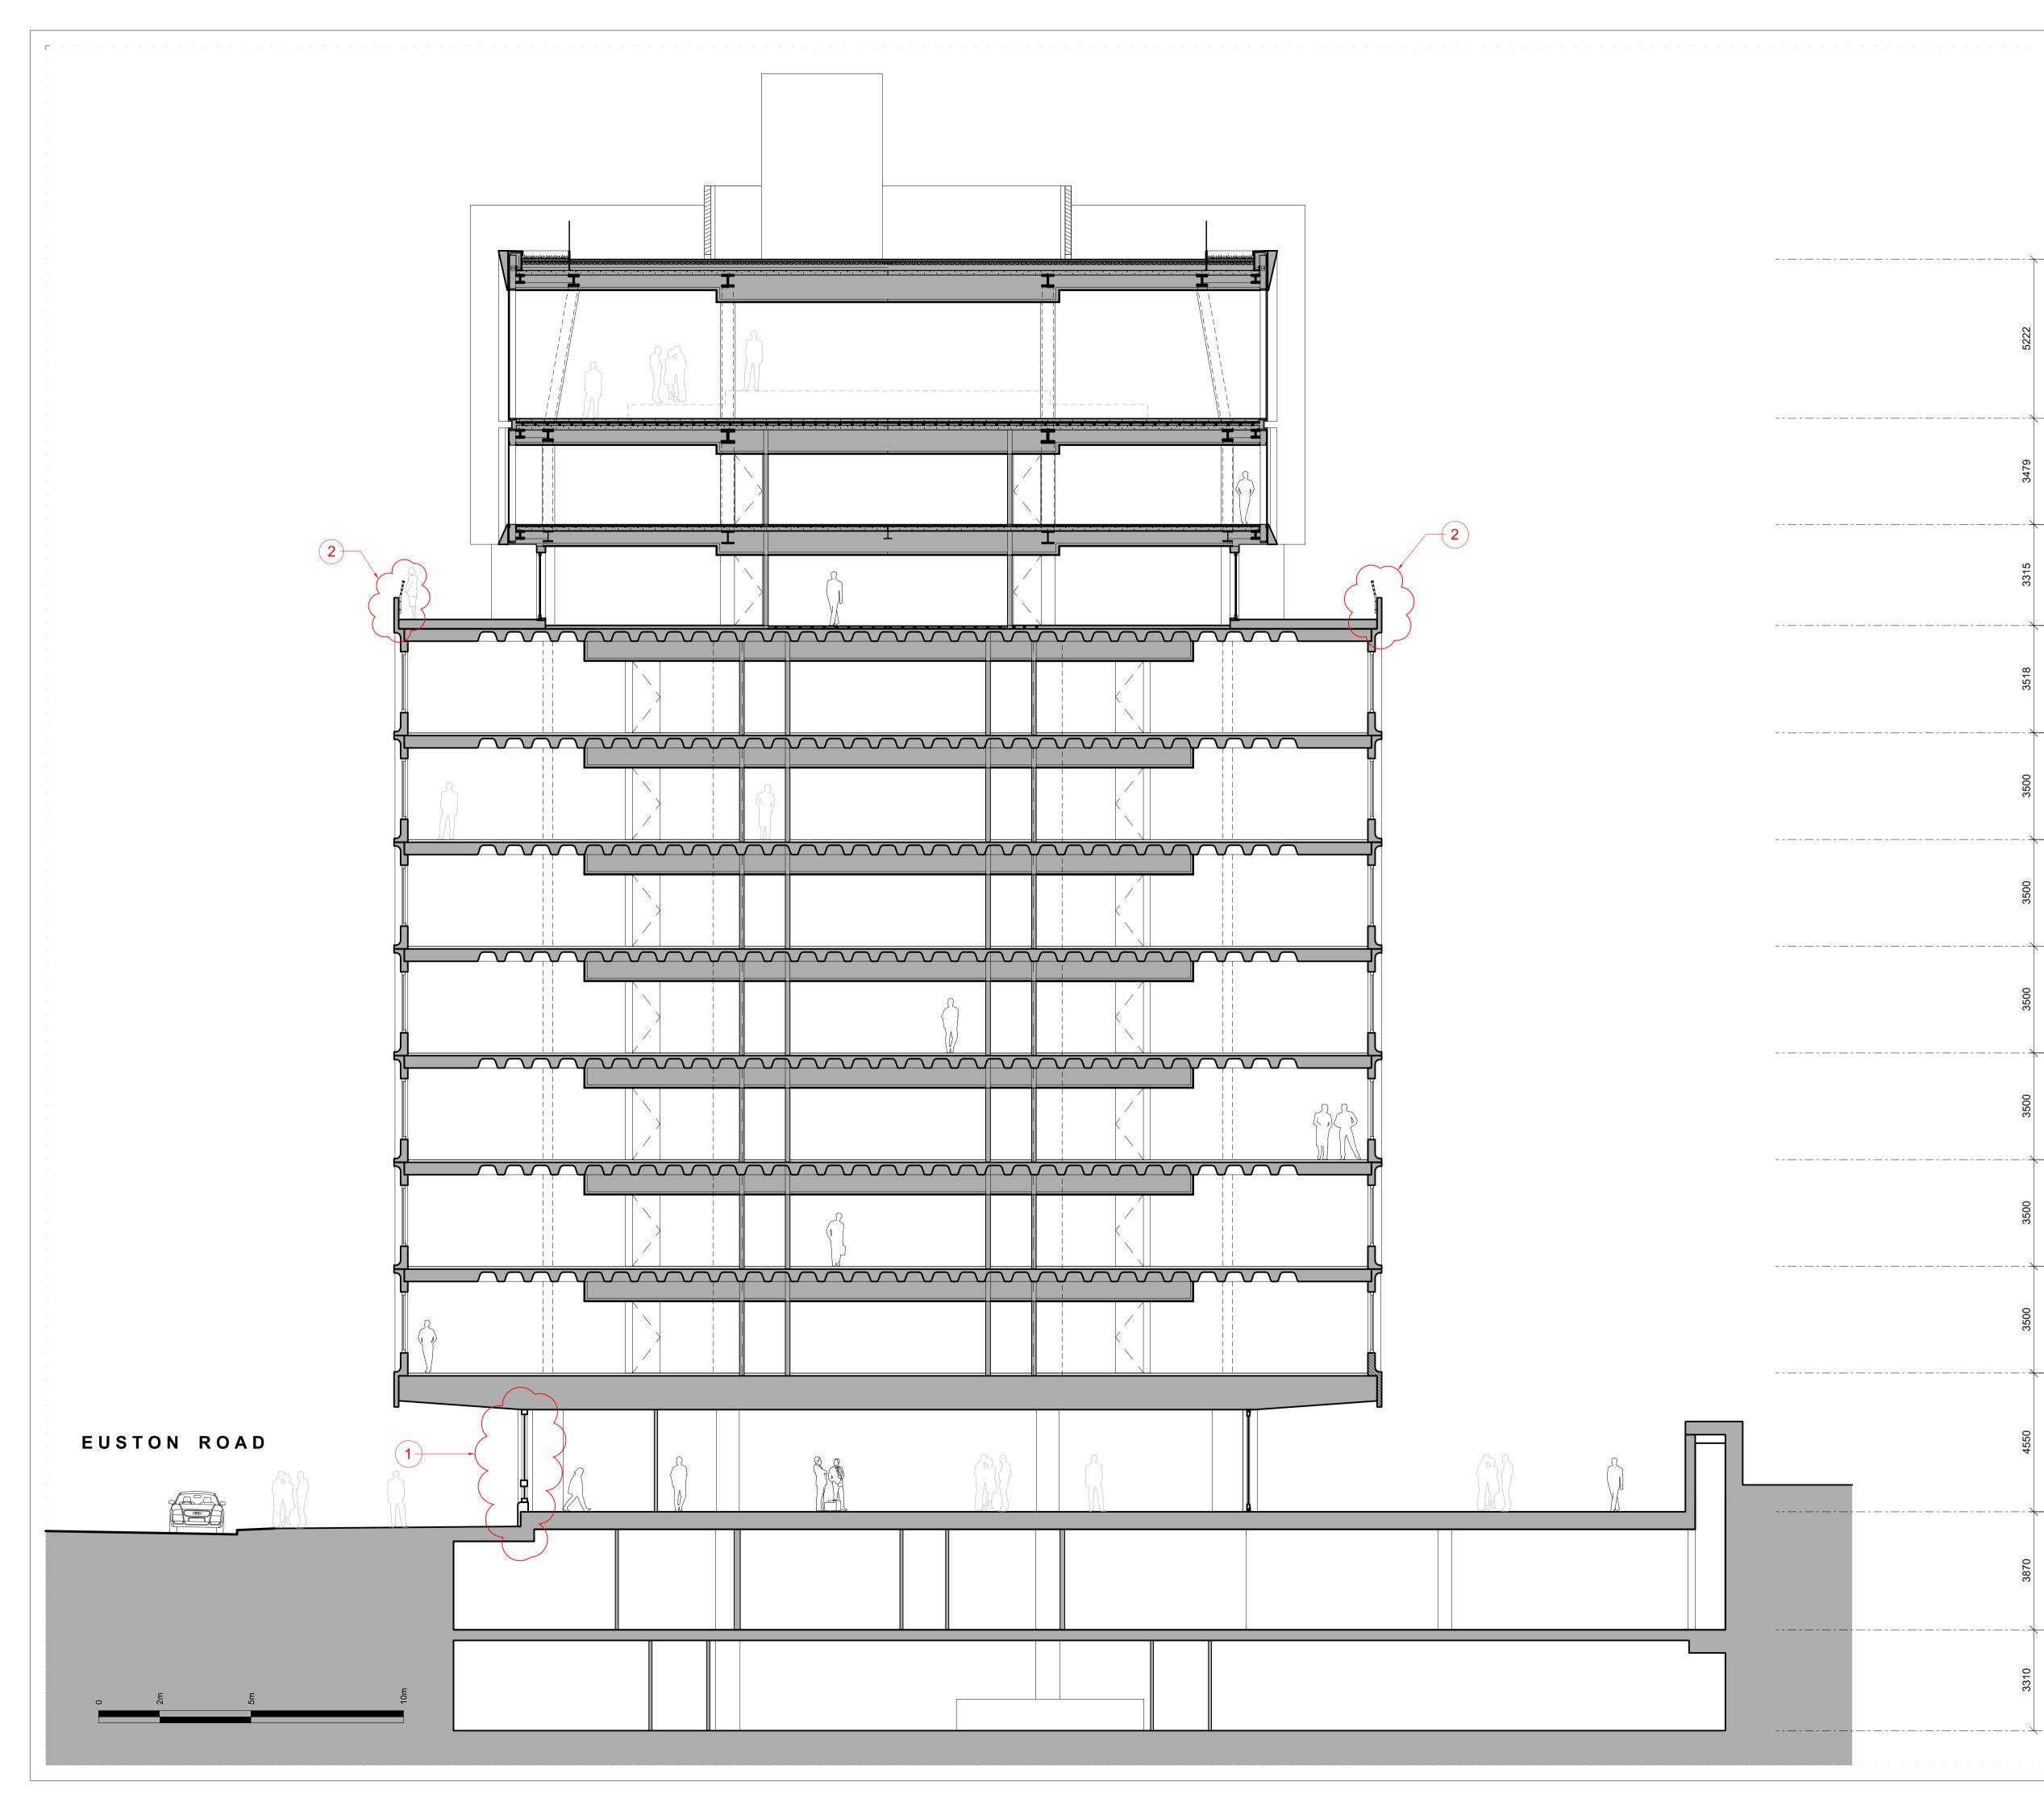

|                       | CDM:                                                                                                                                                                                                          |
|-----------------------|---------------------------------------------------------------------------------------------------------------------------------------------------------------------------------------------------------------|
|                       |                                                                                                                                                                                                               |
|                       |                                                                                                                                                                                                               |
|                       |                                                                                                                                                                                                               |
|                       |                                                                                                                                                                                                               |
|                       |                                                                                                                                                                                                               |
| Level 11 FFL + 59.884 | Notes:                                                                                                                                                                                                        |
|                       | 1 Metal Mesh                                                                                                                                                                                                  |
|                       | <ul><li>2 Glass</li><li>3 Metal Fin</li></ul>                                                                                                                                                                 |
|                       | 4 Metal Panel                                                                                                                                                                                                 |
|                       | <ul> <li>Existing Pre-Cast Concrete</li> <li>Metal Framed Windows</li> </ul>                                                                                                                                  |
| Level 10 FFL + 54.662 | 7   New Pre-Cast Concrete                                                                                                                                                                                     |
|                       | <ul><li>(8) Timber windows</li><li>(9) Timber Paneling</li></ul>                                                                                                                                              |
|                       | 10 Brick                                                                                                                                                                                                      |
| Level 09 FFL + 51.183 | (11) Glass Brick                                                                                                                                                                                              |
|                       | Design developments                                                                                                                                                                                           |
| Level 08 FFL + 47.868 | East Elevation:                                                                                                                                                                                               |
|                       | 1. Former core:<br>cladding detail part of                                                                                                                                                                    |
|                       | further development                                                                                                                                                                                           |
| Level 07 FFL + 44.350 | 2. 8th floor cladding:<br>All concrete panels on                                                                                                                                                              |
| <b>Y</b>              | 8th floor are replaced by timber                                                                                                                                                                              |
|                       | 3. Ground floor cladding:<br>facade and entrance                                                                                                                                                              |
| Level 06 FFL + 40.850 | canopy design<br>development                                                                                                                                                                                  |
| <b>_</b>              | development                                                                                                                                                                                                   |
|                       |                                                                                                                                                                                                               |
| Level 05 FFL + 37.350 |                                                                                                                                                                                                               |
|                       |                                                                                                                                                                                                               |
|                       |                                                                                                                                                                                                               |
| Level 04 FFL + 33.850 |                                                                                                                                                                                                               |
|                       |                                                                                                                                                                                                               |
|                       |                                                                                                                                                                                                               |
| Level 03 FFL + 30.350 |                                                                                                                                                                                                               |
|                       |                                                                                                                                                                                                               |
|                       |                                                                                                                                                                                                               |
| Level 02 FFL + 26.850 | Revision history:                                                                                                                                                                                             |
|                       |                                                                                                                                                                                                               |
|                       |                                                                                                                                                                                                               |
| Level 01 FFL + 23.350 | P01 22/01/16 Issued for Planning                                                                                                                                                                              |
|                       | P02       21/03/17       Issued for Planning         Project:       Camden Town Hall                                                                                                                          |
|                       | Drawing title: Proposed<br>West Elevation                                                                                                                                                                     |
| Level 00 FFL + 18.800 | 1996_X_GE(WE)02_PL P02                                                                                                                                                                                        |
|                       | Scale: 1:100@A1                                                                                                                                                                                               |
|                       | Orms                                                                                                                                                                                                          |
|                       | 1 Oliver's Yard<br>55-71 City Road                                                                                                                                                                            |
|                       | London EC1Y 1HQ<br>0207 833 8533                                                                                                                                                                              |
|                       | orms@orms.co.uk<br>orms.co.uk                                                                                                                                                                                 |
|                       | Do not scale. All dimensions to be confirmed on site.<br>Information contained in this drawing is the sole<br>copyright of Orms designers + architects ltd and is<br>not to be reproduced without permission. |
|                       | not to be reproduced without permission.                                                                                                                                                                      |