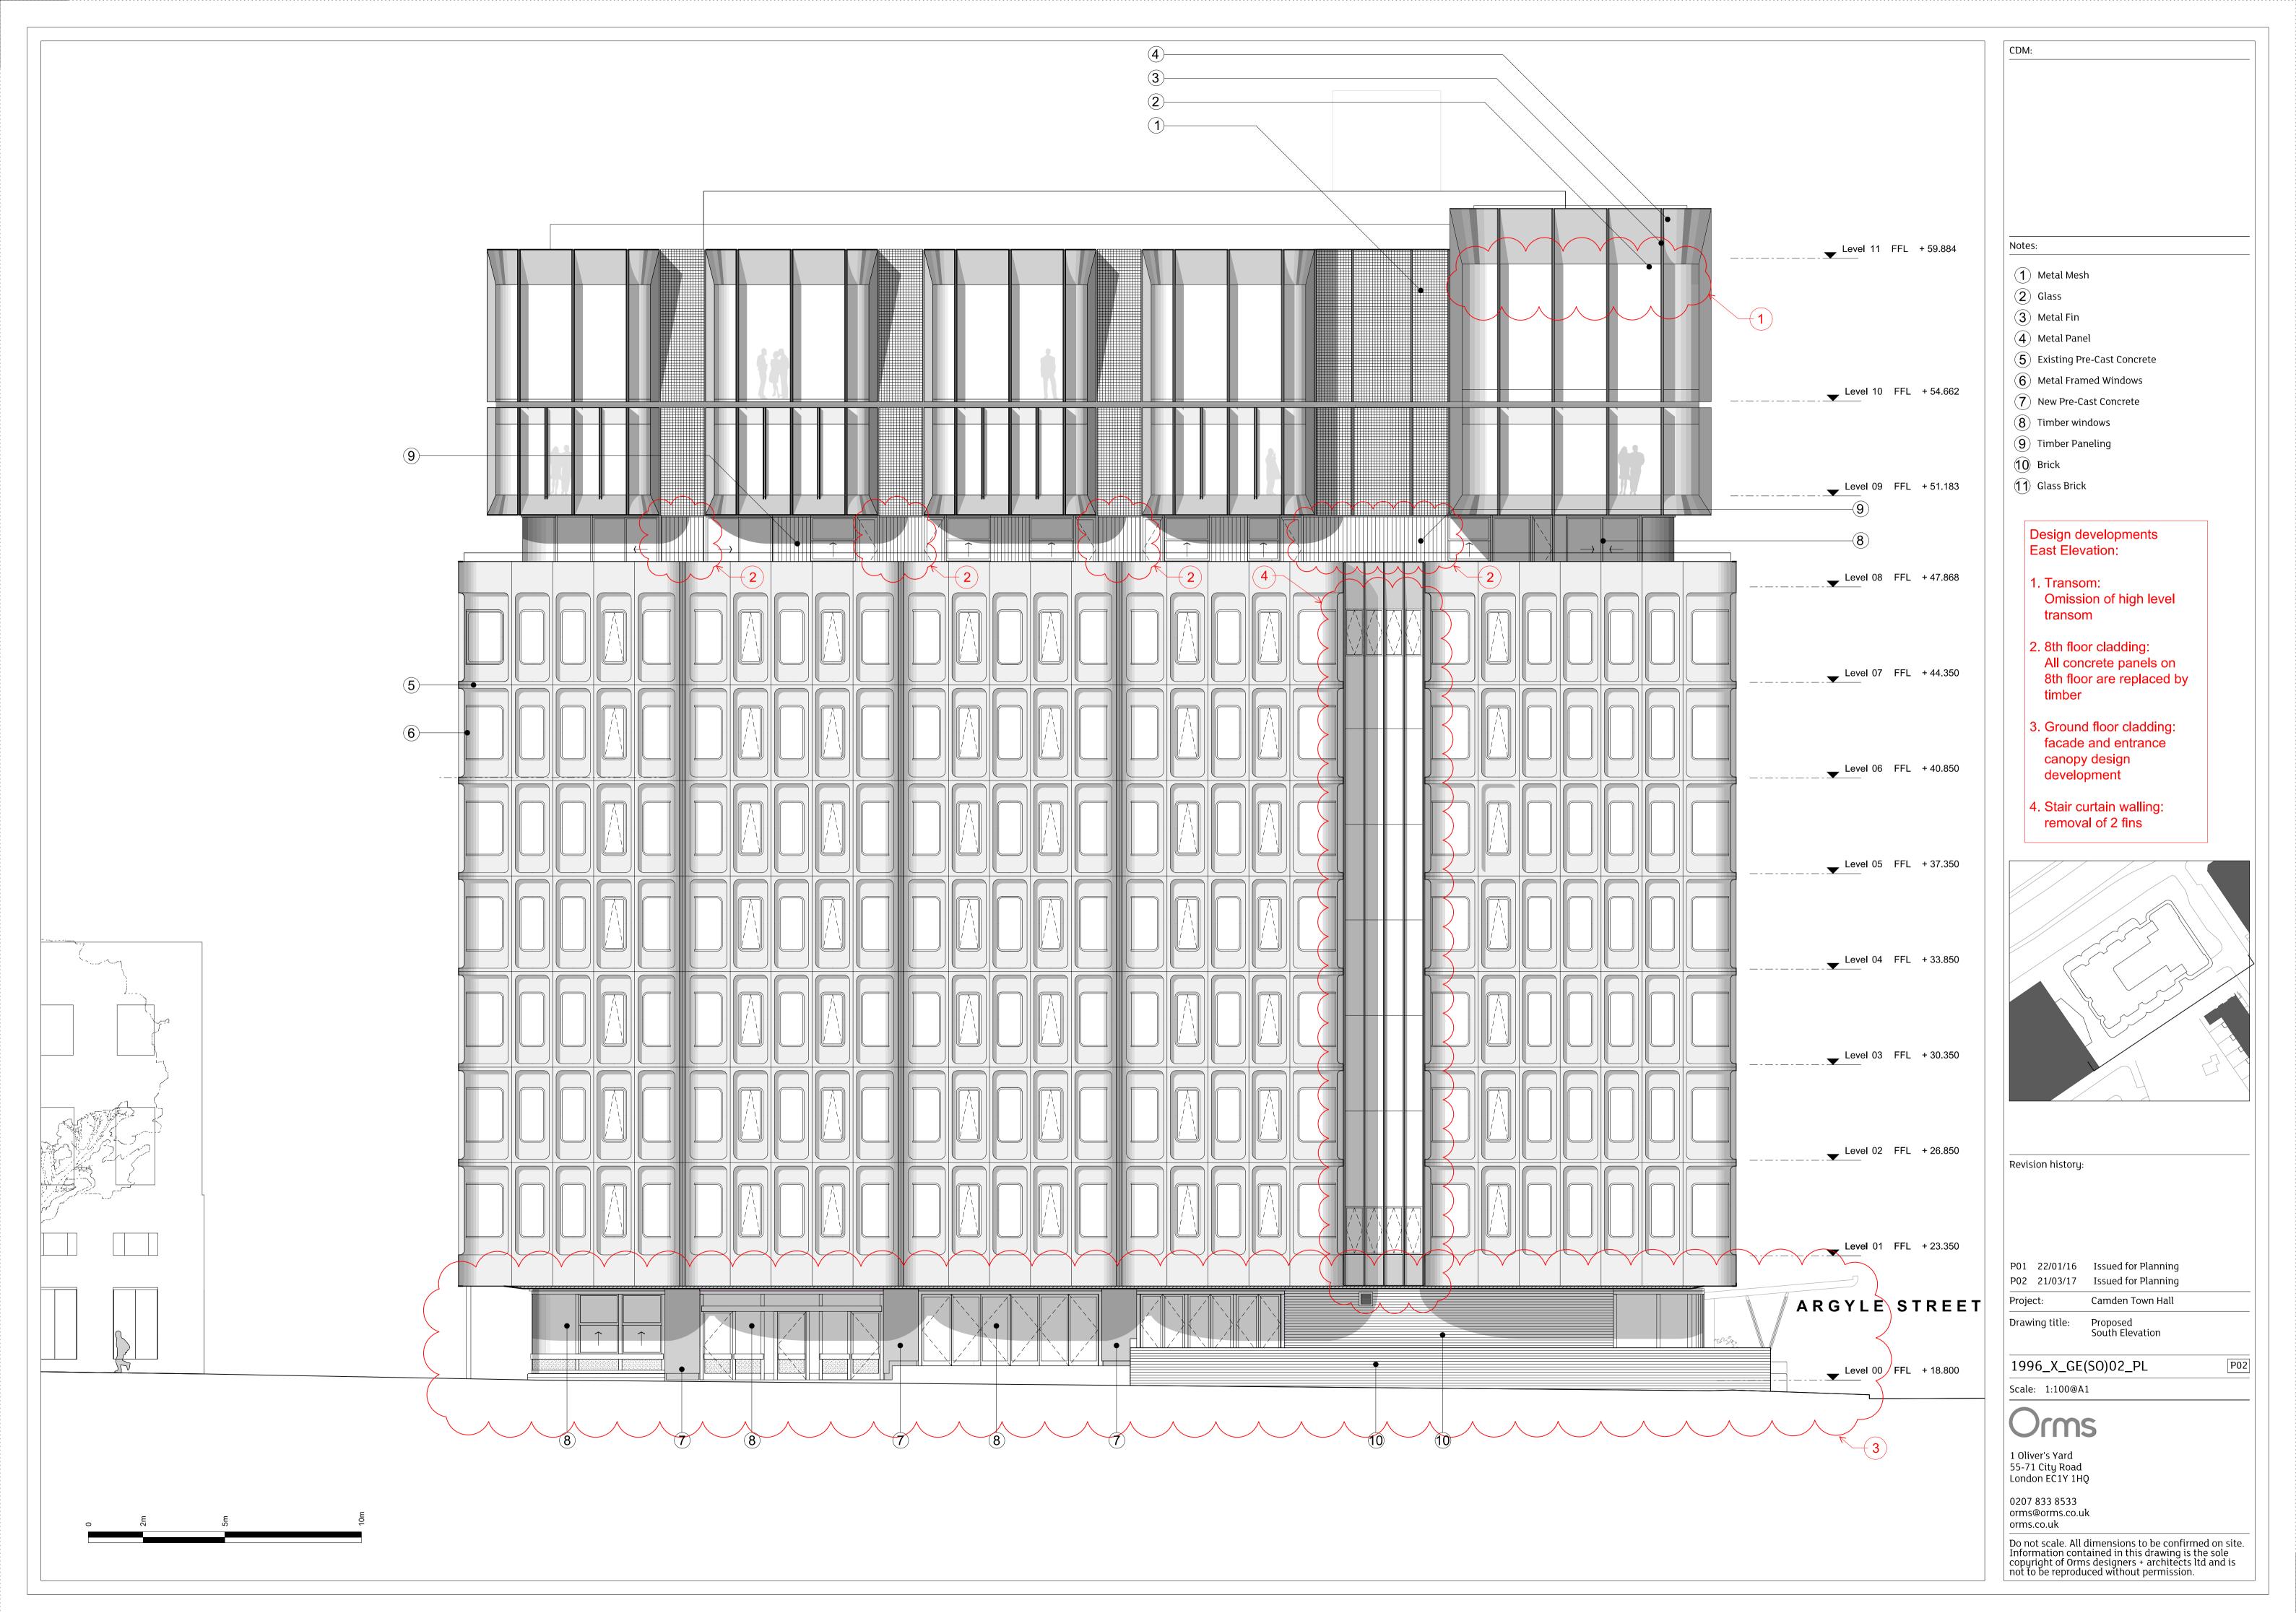

|                       | CDM:                                                                                                                                                                                                          |
|-----------------------|---------------------------------------------------------------------------------------------------------------------------------------------------------------------------------------------------------------|
|                       |                                                                                                                                                                                                               |
|                       |                                                                                                                                                                                                               |
|                       |                                                                                                                                                                                                               |
|                       |                                                                                                                                                                                                               |
|                       |                                                                                                                                                                                                               |
| Level 11 FFL + 59.884 | Notes:                                                                                                                                                                                                        |
|                       | 1 Metal Mesh                                                                                                                                                                                                  |
|                       | <ul><li>2 Glass</li><li>3 Metal Fin</li></ul>                                                                                                                                                                 |
|                       | 4 Metal Panel                                                                                                                                                                                                 |
|                       | <ul> <li>Existing Pre-Cast Concrete</li> <li>Metal Framed Windows</li> </ul>                                                                                                                                  |
| Level 10 FFL + 54.662 | 7   New Pre-Cast Concrete                                                                                                                                                                                     |
|                       | <ul><li>(8) Timber windows</li><li>(9) Timber Paneling</li></ul>                                                                                                                                              |
|                       | 10 Brick                                                                                                                                                                                                      |
| Level 09 FFL + 51.183 | (11) Glass Brick                                                                                                                                                                                              |
|                       | Design developments                                                                                                                                                                                           |
| Level 08 FFL + 47.868 | East Elevation:                                                                                                                                                                                               |
|                       | 1. Former core:<br>cladding detail part of                                                                                                                                                                    |
|                       | further development                                                                                                                                                                                           |
| Level 07 FFL + 44.350 | 2. 8th floor cladding:<br>All concrete panels on                                                                                                                                                              |
| <b>Y</b>              | 8th floor are replaced by timber                                                                                                                                                                              |
|                       | 3. Ground floor cladding:<br>facade and entrance                                                                                                                                                              |
| Level 06 FFL + 40.850 | canopy design<br>development                                                                                                                                                                                  |
| <b>_</b>              | development                                                                                                                                                                                                   |
|                       |                                                                                                                                                                                                               |
| Level 05 FFL + 37.350 |                                                                                                                                                                                                               |
|                       |                                                                                                                                                                                                               |
|                       |                                                                                                                                                                                                               |
| Level 04 FFL + 33.850 |                                                                                                                                                                                                               |
|                       |                                                                                                                                                                                                               |
|                       |                                                                                                                                                                                                               |
| Level 03 FFL + 30.350 |                                                                                                                                                                                                               |
|                       |                                                                                                                                                                                                               |
|                       |                                                                                                                                                                                                               |
| Level 02 FFL + 26.850 | Revision history:                                                                                                                                                                                             |
|                       |                                                                                                                                                                                                               |
|                       |                                                                                                                                                                                                               |
| Level 01 FFL + 23.350 | P01 22/01/16 Issued for Planning                                                                                                                                                                              |
|                       | P02       21/03/17       Issued for Planning         Project:       Camden Town Hall                                                                                                                          |
|                       | Drawing title: Proposed<br>West Elevation                                                                                                                                                                     |
| Level 00 FFL + 18.800 | 1996_X_GE(WE)02_PL P02                                                                                                                                                                                        |
|                       | Scale: 1:100@A1                                                                                                                                                                                               |
|                       | Orms                                                                                                                                                                                                          |
|                       | 1 Oliver's Yard<br>55-71 City Road                                                                                                                                                                            |
|                       | London EC1Y 1HQ<br>0207 833 8533                                                                                                                                                                              |
|                       | orms@orms.co.uk<br>orms.co.uk                                                                                                                                                                                 |
|                       | Do not scale. All dimensions to be confirmed on site.<br>Information contained in this drawing is the sole<br>copyright of Orms designers + architects ltd and is<br>not to be reproduced without permission. |
|                       | not to be reproduced without permission.                                                                                                                                                                      |