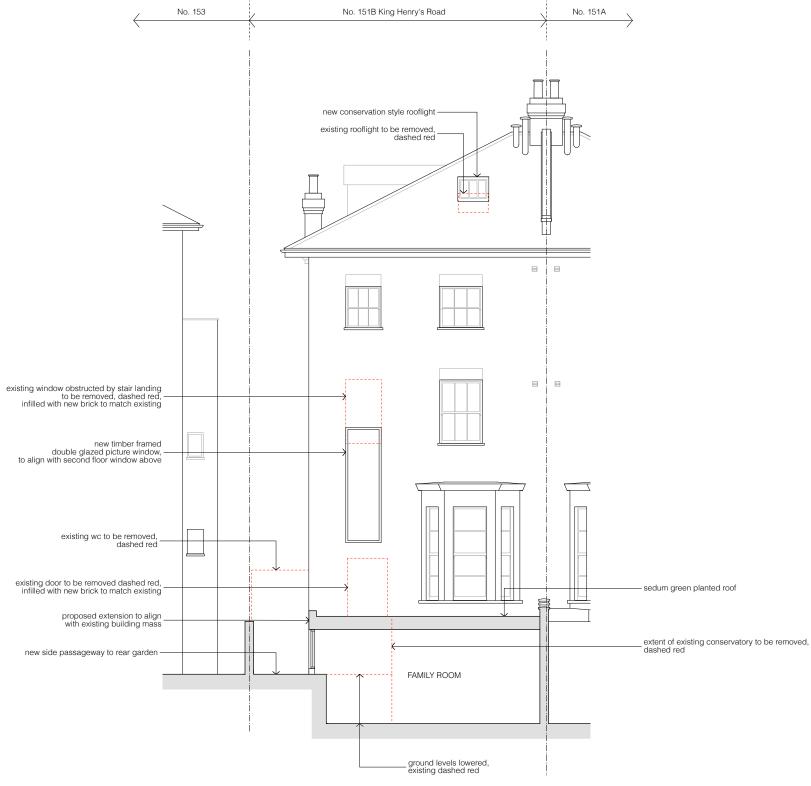

SECTION A: PROPOSED

## STUDIO**CARVER**

37 Alfred Place London WC1E 7DP

Alex Bartfeld

1:100 at A3

drawing no 1606\_PL\_300

151B King Henry's Road

Proposed Section A

T: 020 7096 1257 E: mail@studiocarver.co.uk W: www.studiocarver.co.uk