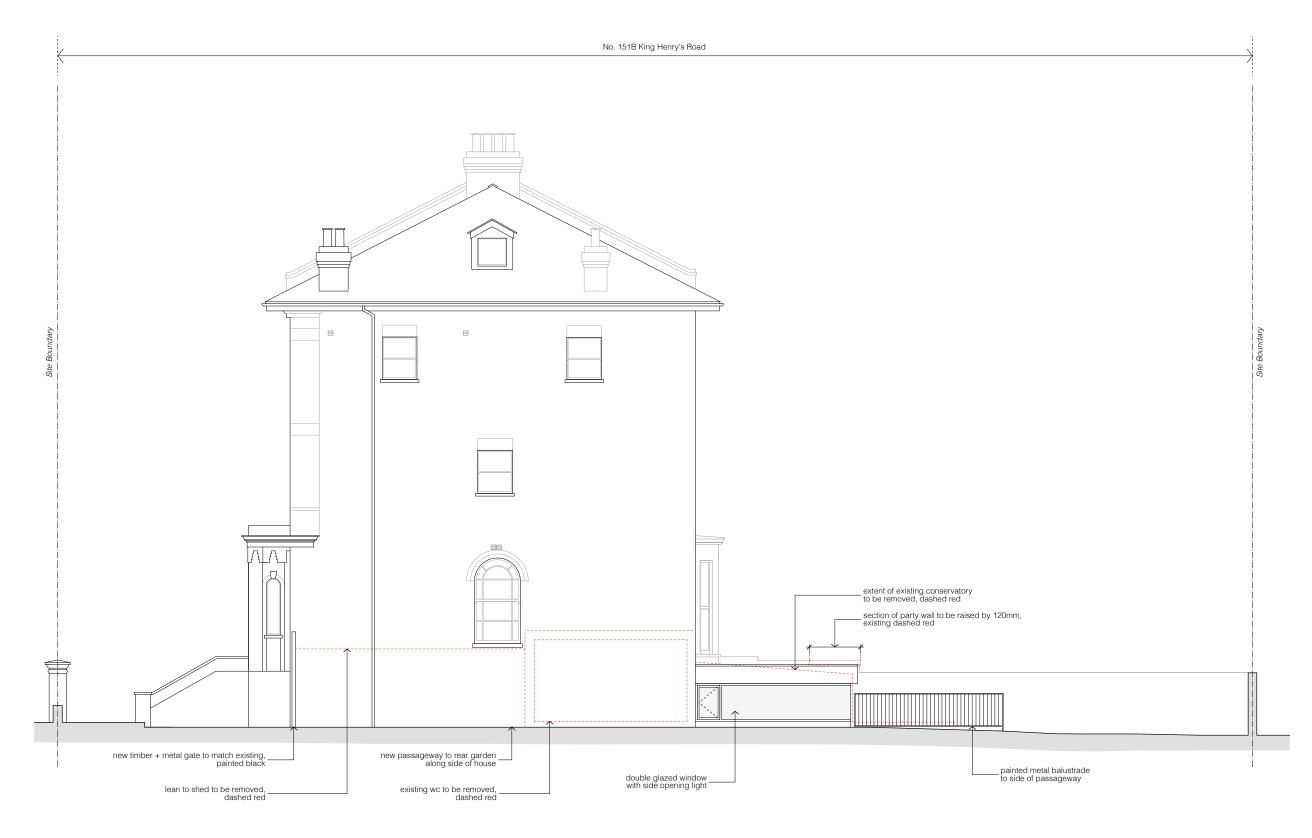

## SIDE ELEVATION: PROPOSED

## STUDIO**CARVER**

Proposed Side Elevation drawing no 1606\_PL\_201

Alex Bartfeld

1:100 at A3

151B King Henry's Road

T: 020 7096 1257 E: mail@studiocarver.co.uk W: www.studiocarver.co.uk