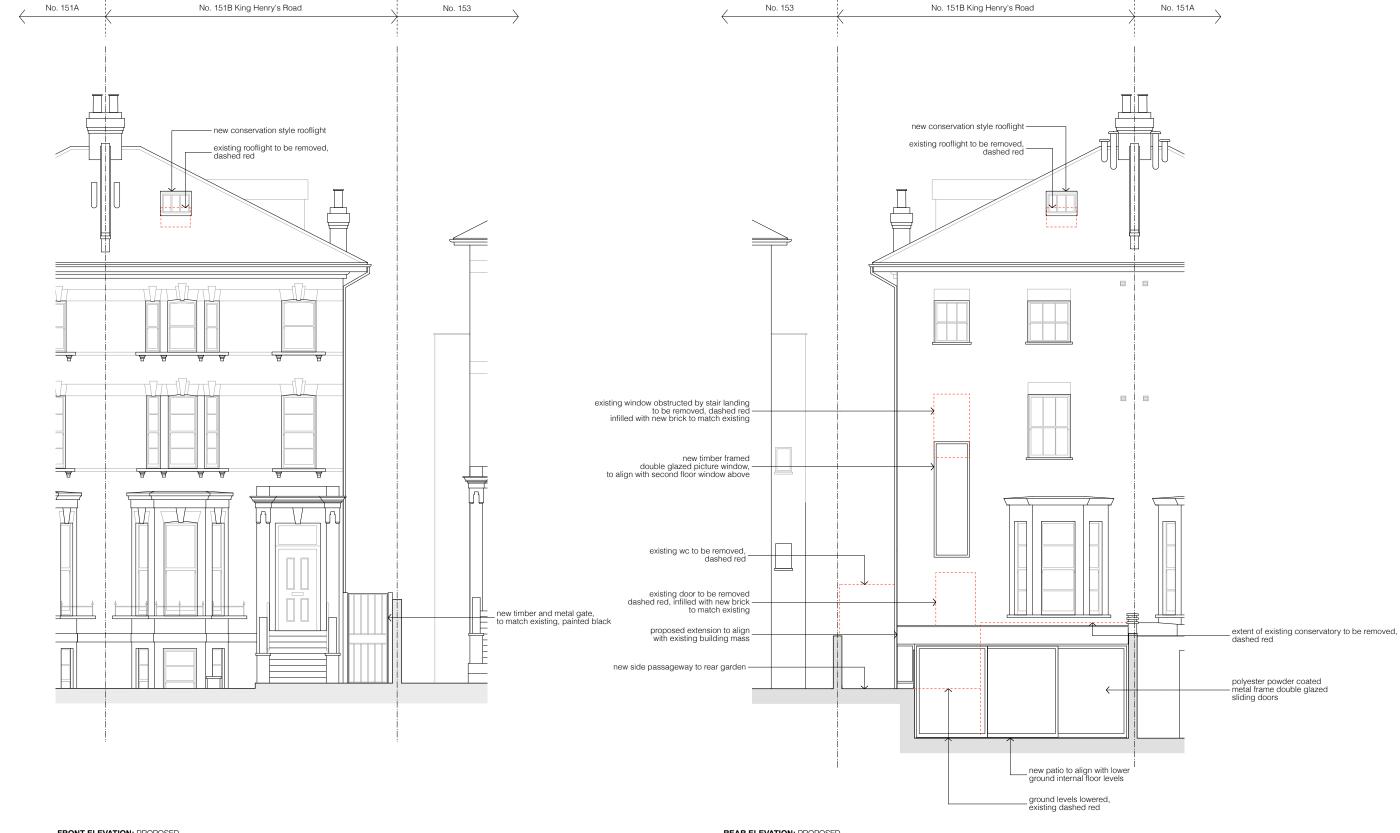

FRONT ELEVATION: PROPOSED REAR ELEVATION: PROPOSED

1:100 at A3

drawing no

1606\_PL\_200

151B King Henry's Road

Proposed Front + Rear Elevations

All work must comply with relevant British Standards and Building Regulation requirements. Drawing errors and omissions to be reported to architect immediately.