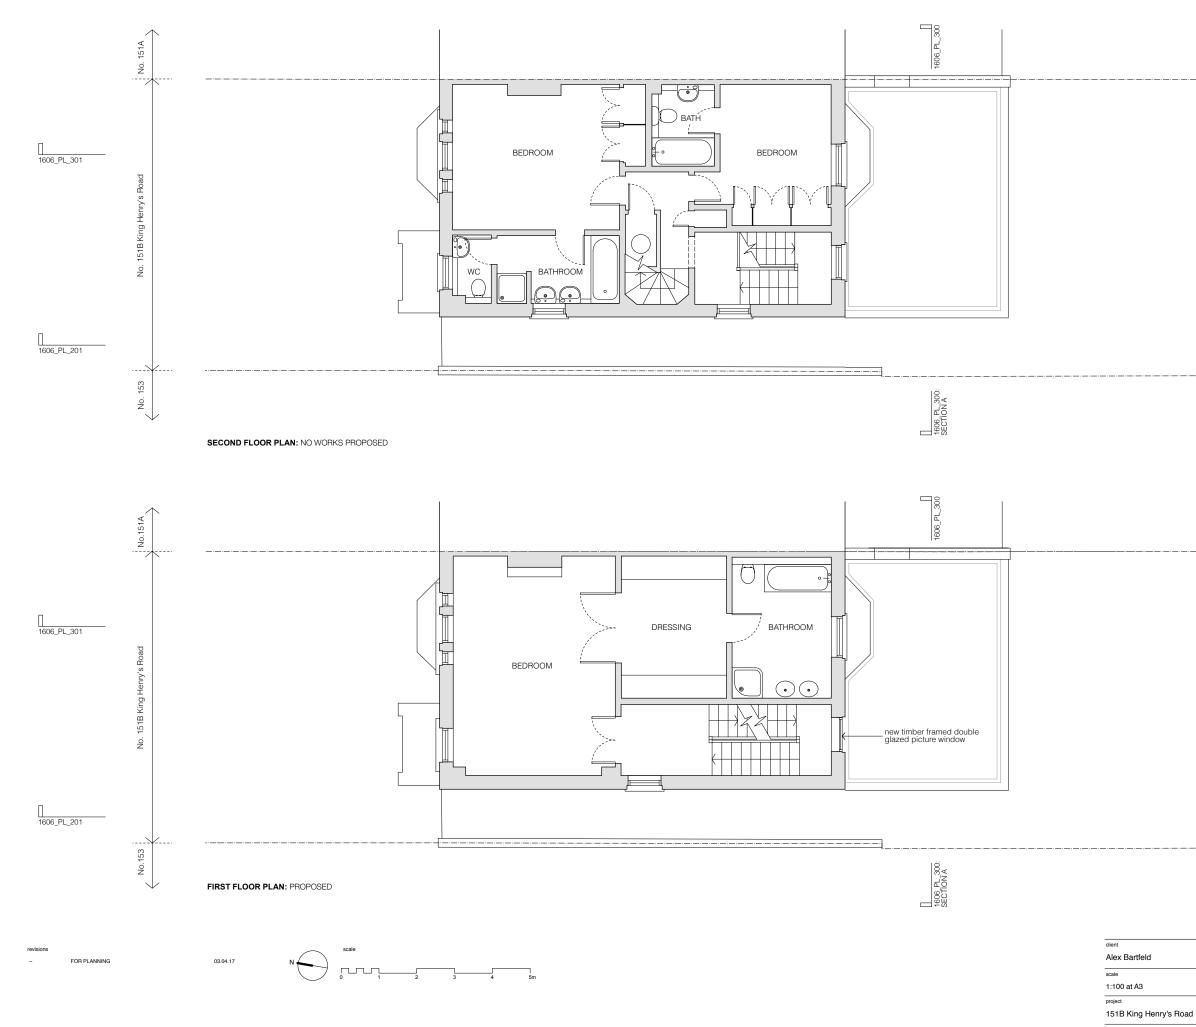

drawing title Proposed First + Second Floor Plans

drawing no 1606\_PL\_101

1606\_PL\_301: SECTION B

1606\_PL\_201: SIDE ELEVATION