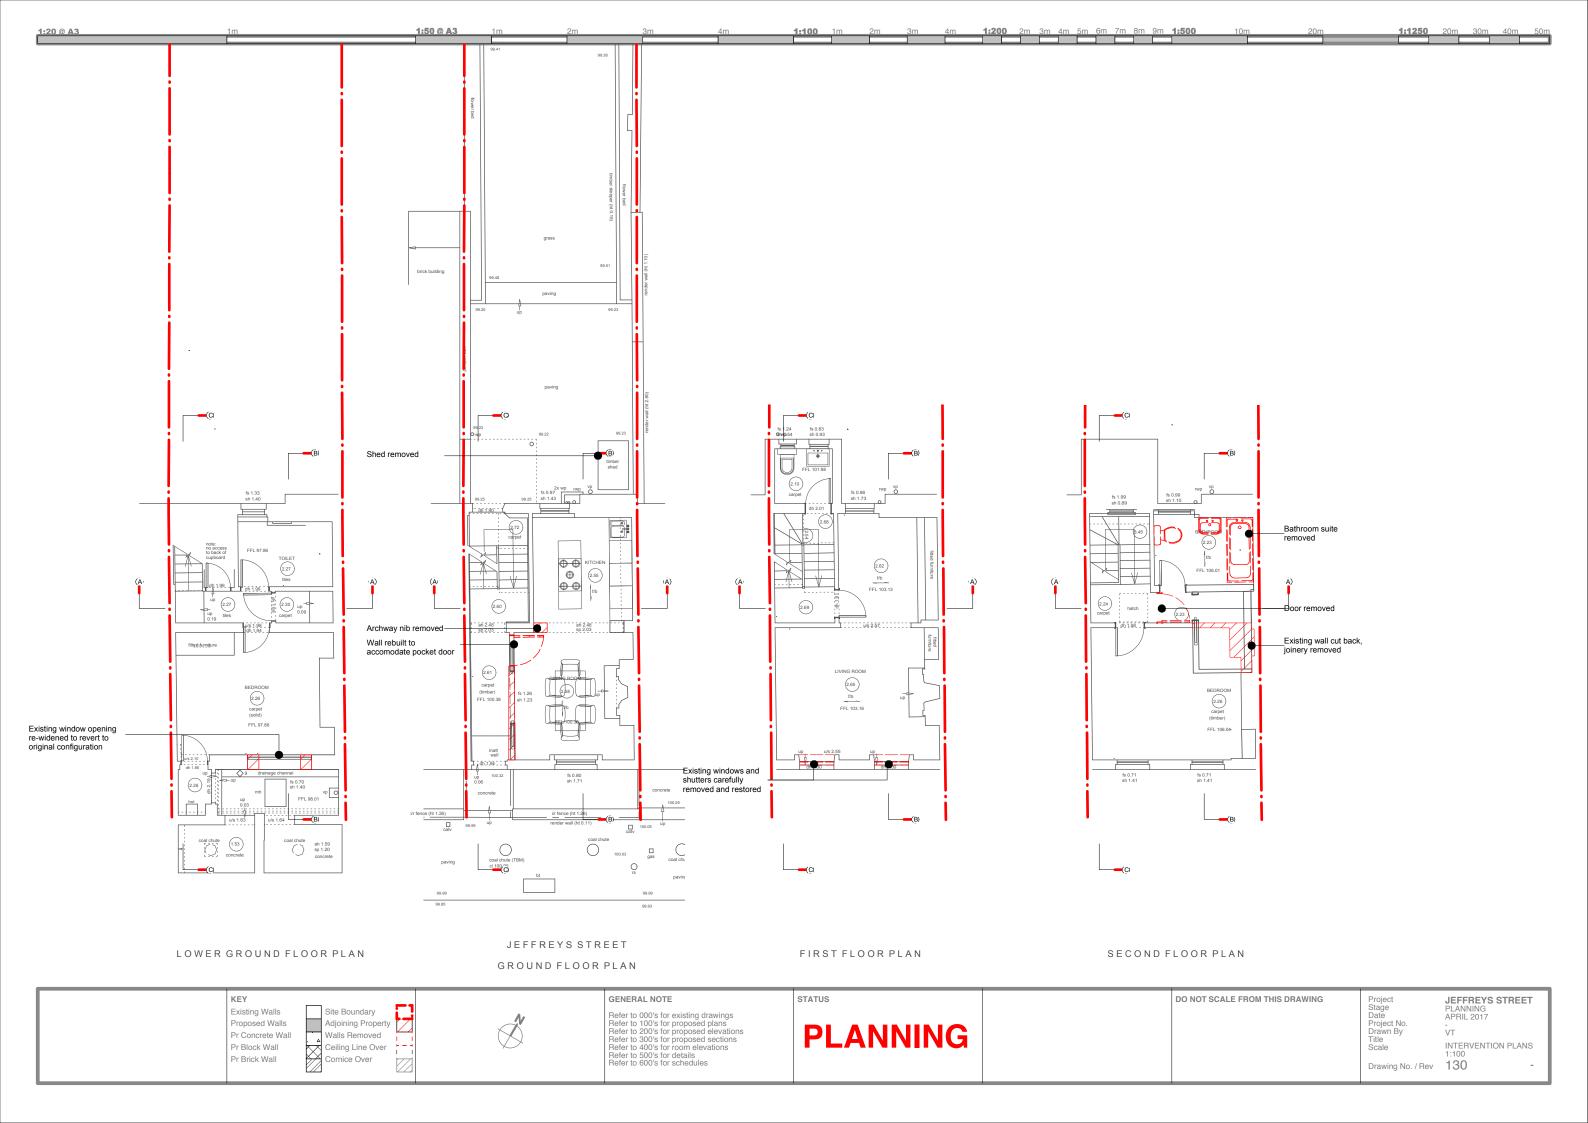

REAR ELEVATION FRONT ELEVATION

Existing Walls Site Boundary Adjoining Property
Walls Removed
Ceiling Line Over
Cornice Over Proposed Walls Pr Concrete Wall Pr Block Wall Pr Brick Wall

GENERAL NOTE

Refer to 000's for existing drawings Refer to 100's for proposed plans Refer to 200's for proposed elevations Refer to 300's for proposed sections Refer to 400's for room elevations Refer to 500's for details Refer to 600's for schedules

**PLANNING** 

STATUS

DO NOT SCALE FROM THIS DRAWING

Project Stage Date Project No. Drawn By Title Scale JEFFREYS STREET PLANNING APRIL 2017 VT

INTERVENTION ELEVATIONS 1:100 Drawing No. / Rev 131

1:20 @ A3 1m 2m 3m 4m 1:100 1m 2m 3m 4m 1:200 2m 3m 4m 5m 6m 7m 8m 9m 1:500 10m 20m 1:1250 20m 30m 40m 50