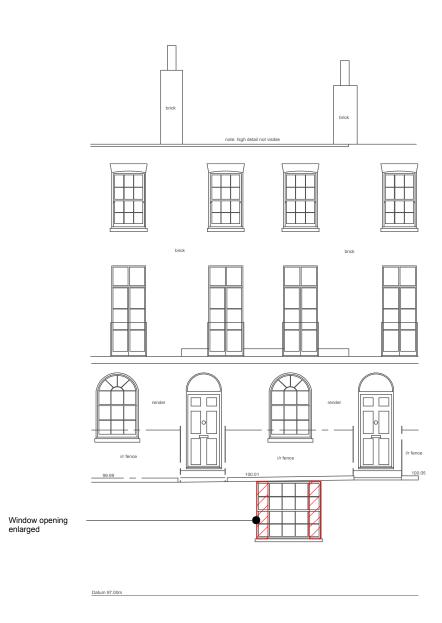

REAR ELEVATION FRONT ELEVATION

Existing Walls Site Boundary Adjoining Property
Walls Removed
Ceiling Line Over
Cornice Over Proposed Walls Pr Concrete Wall Pr Block Wall Pr Brick Wall

GENERAL NOTE

Refer to 000's for existing drawings Refer to 100's for proposed plans Refer to 200's for proposed elevations Refer to 300's for proposed sections Refer to 400's for room elevations Refer to 500's for details Refer to 600's for schedules

**PLANNING** 

STATUS

DO NOT SCALE FROM THIS DRAWING

Project Stage Date Project No. Drawn By Title Scale JEFFREYS STREET PLANNING APRIL 2017 VT

INTERVENTION ELEVATIONS 1:100 Drawing No. / Rev 131

1:20 @ A3 1m 2m 3m 4m 1:100 1m 2m 3m 4m 1:200 2m 3m 4m 5m 6m 7m 8m 9m 1:500 10m 20m 1:1250 20m 30m 40m 50