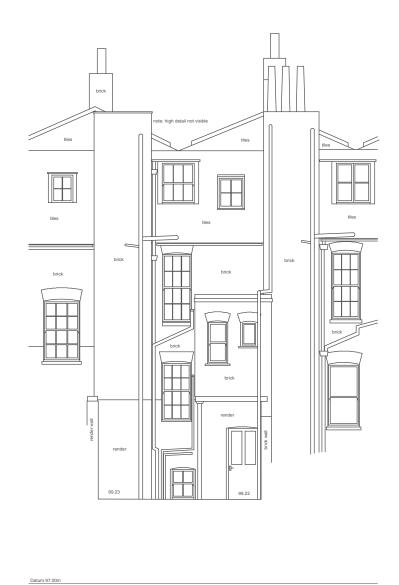

REAR ELEVATION FRONT ELEVATION

Existing Walls Site Boundary Adjoining Property
Walls Removed
Ceiling Line Over
Cornice Over Proposed Walls Pr Concrete Wall Pr Block Wall Pr Brick Wall

GENERAL NOTE

Refer to 000's for existing drawings Refer to 100's for proposed plans Refer to 200's for proposed elevations Refer to 300's for proposed sections Refer to 400's for room elevations Refer to 500's for details Refer to 600's for schedules

**PLANNING** 

STATUS

DO NOT SCALE FROM THIS DRAWING

Project Stage Date Project No. Drawn By Title Scale JEFFREYS STREET PLANNING APRIL 2017 VT

INTERVENTION ELEVATIONS 1:100 Drawing No. / Rev 131

1:20 @ A3 1m 2m 3m 4m 1:100 1m 2m 3m 4m 1:200 2m 3m 4m 5m 6m 7m 8m 9m 1:500 10m 20m 1:1250 20m 30m 40m 50