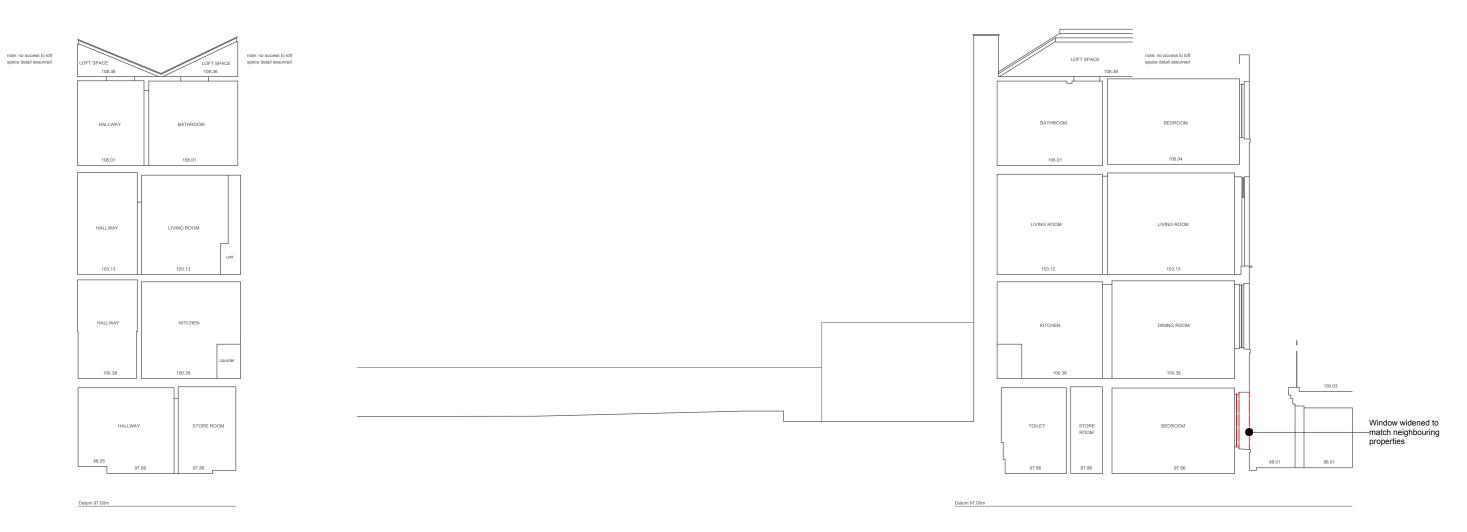

SECTION A-A

1:20 @ A3 1m 2m 3m 4m 1:100 1m 2m 3m 4m 1:200 2m 3m 4m 5m 6m 7m 8m 9m 1:500 10m 20m 1:1250 20m 30m 40m 50m

SECTION C-C