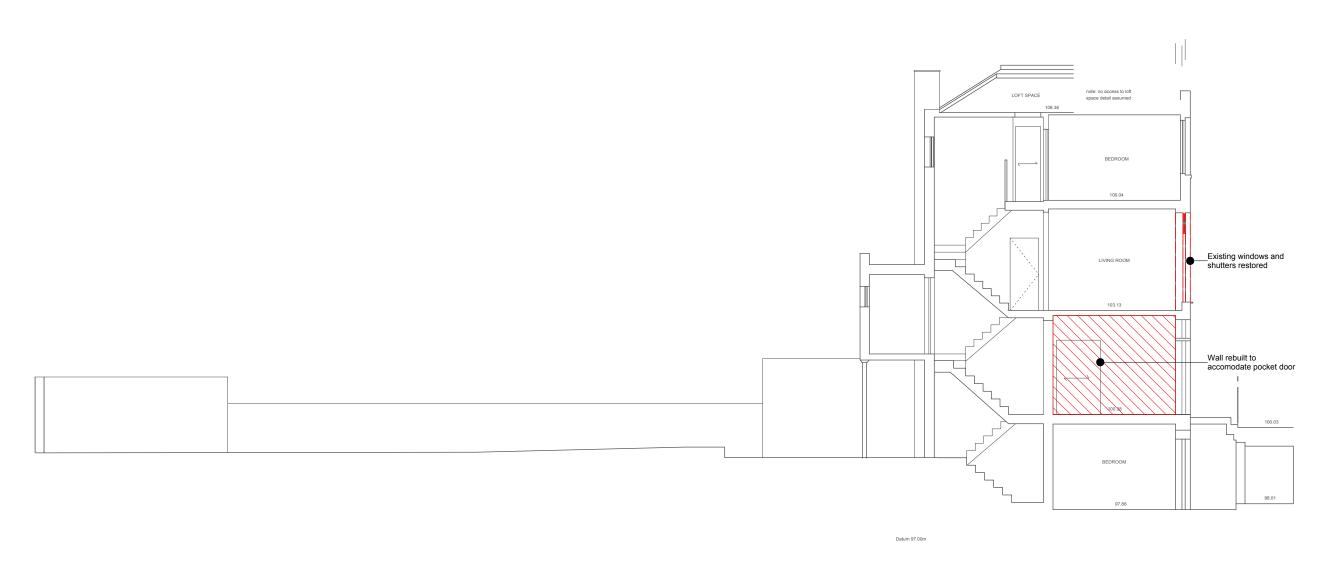

SECTION A-A

1:20 @ A3 1m 2m 3m 4m 1:100 1m 2m 3m 4m 1:200 2m 3m 4m 5m 6m 7m 8m 9m 1:500 10m 20m 1:1250 20m 30m 40m 50m

SECTION C-C