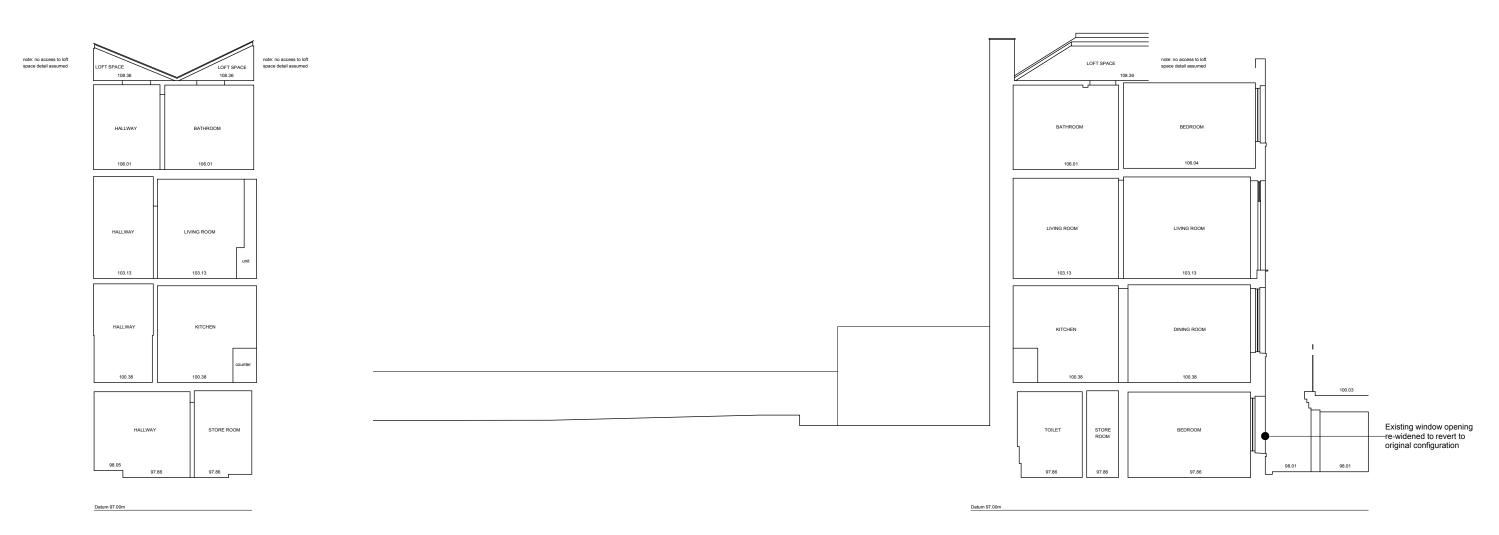

1:20 @ A3 1m 2m 3m 4m 1:100 1m 2m 3m 4m 1:200 2m 3m 4m 5m 6m 7m 8m 9m 1:500 10m 20m 1:1250 20m 30m 40m

SECTION A-A

1:20 @ A3 1m 2m 3m 4m 1:100 1m 2m 3m 4m 1:200 2m 3m 4m 5m 6m 7m 8m 9m 1:500 10m 20m 1:1250 20m 30m 40m 50

SECTION C-C