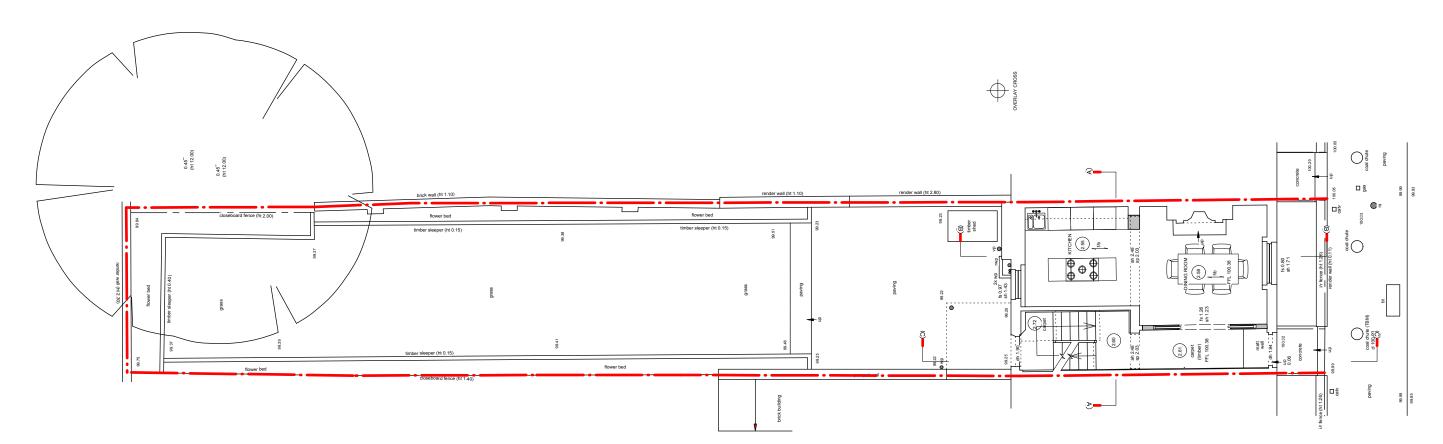

JEFFREYS STREET GROUND FLOOR PLAN

Existing Walls Site Boundary Adjoining Property
Walls Removed
Ceiling Line Over
Cornice Over Proposed Walls Pr Concrete Wall Pr Block Wall Pr Brick Wall

GENERAL NOTE

Refer to 000's for existing drawings Refer to 100's for proposed plans Refer to 200's for proposed elevations Refer to 300's for proposed sections Refer to 400's for room elevations Refer to 500's for details Refer to 600's for schedules

**PLANNING** 

STATUS

DO NOT SCALE FROM THIS DRAWING

Project Stage Date Project No. Drawn By Title Scale JEFFREYS STREET PLANNING APRIL 2017 VT

Title Scale SITE PLAN 1:100
Drawing No. / Rev 001

1:20 @ A3 1m 2m 3m 4m 1:100 1m 2m 3m 4m 1:200 2m 3m 4m 5m 6m 7m 8m 9m 1:500 10m 20m 1:1250 20m 30m 40m 50m