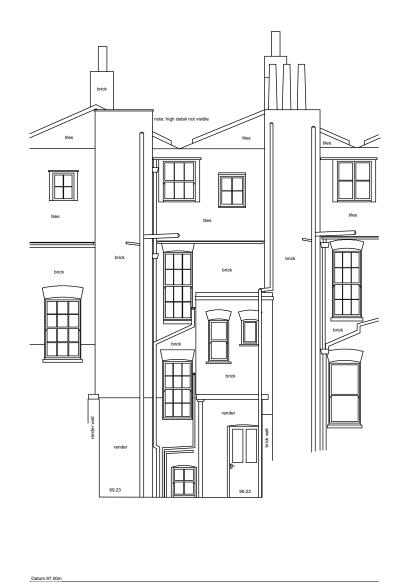

Existing windows and shutters restored

| Existing window opening re-widened to revert to original configuration |

REAR ELEVATION FRONT ELEVATION

Project Stage Date Project No. Drawn By Title Scale JEFFREYS STREET PLANNING APRIL 2017 STATUS DO NOT SCALE FROM THIS DRAWING GENERAL NOTE Refer to 000's for existing drawings Refer to 100's for proposed plans Refer to 200's for proposed elevations Refer to 300's for proposed sections Refer to 400's for room elevations Refer to 500's for details Refer to 600's for schedules Site Boundary Existing Walls Proposed Walls Adjoining Property **PLANNING** Walls Removed
Ceiling Line Over
Cornice Over VT Pr Concrete Wall PROPOSED ELEVATIONS 1:100 Pr Block Wall Pr Brick Wall Drawing No. / Rev 110