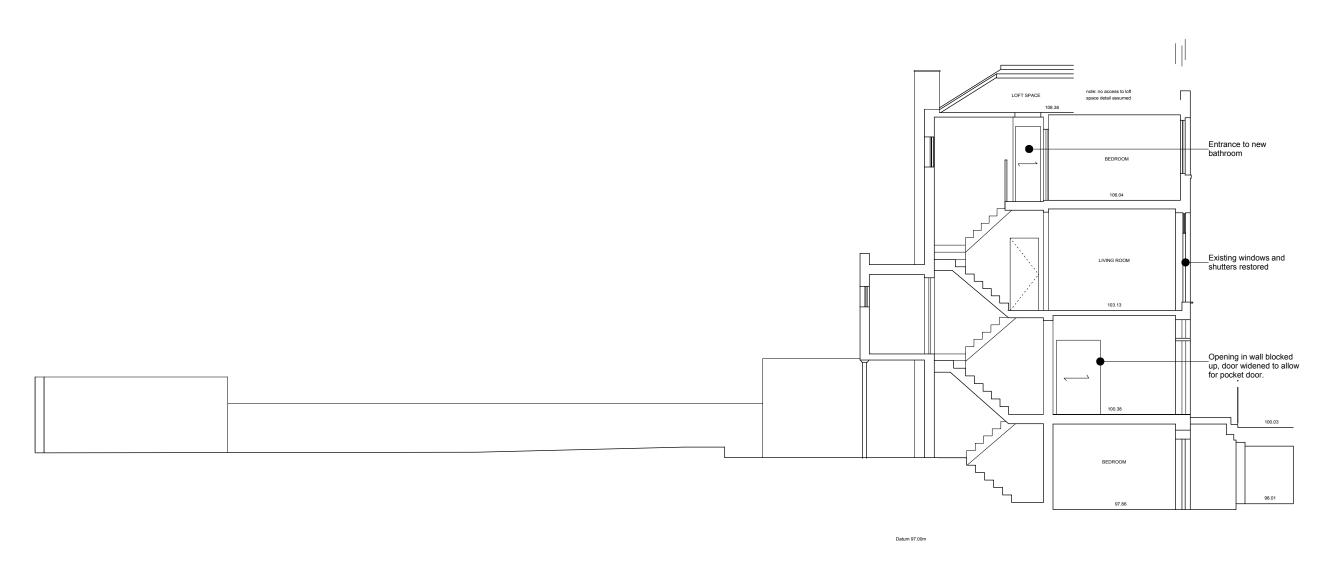

Existing windows and shutters restored

| Existing window opening re-widened to revert to original configuration |

REAR ELEVATION FRONT ELEVATION

Project Stage Date Project No. Drawn By Title Scale JEFFREYS STREET PLANNING APRIL 2017 STATUS DO NOT SCALE FROM THIS DRAWING GENERAL NOTE Refer to 000's for existing drawings Refer to 100's for proposed plans Refer to 200's for proposed elevations Refer to 300's for proposed sections Refer to 400's for room elevations Refer to 500's for details Refer to 600's for schedules Site Boundary Existing Walls Proposed Walls Adjoining Property **PLANNING** Walls Removed
Ceiling Line Over
Cornice Over VT Pr Concrete Wall PROPOSED ELEVATIONS 1:100 Pr Block Wall Pr Brick Wall Drawing No. / Rev 110

1:20 @ A3 1m 2m 3m 4m 1:100 1m 2m 3m 4m 1:200 2m 3m 4m 5m 6m 7m 8m 9m 1:500 10m 20m 1:1250 20m 30m 40m

SECTION A-A

1:20 @ A3 1m 2m 3m 4m 1:100 1m 2m 3m 4m 1:200 2m 3m 4m 5m 6m 7m 8m 9m 1:500 10m 20m 1:1250 20m 30m 40m 50

SECTION C-C