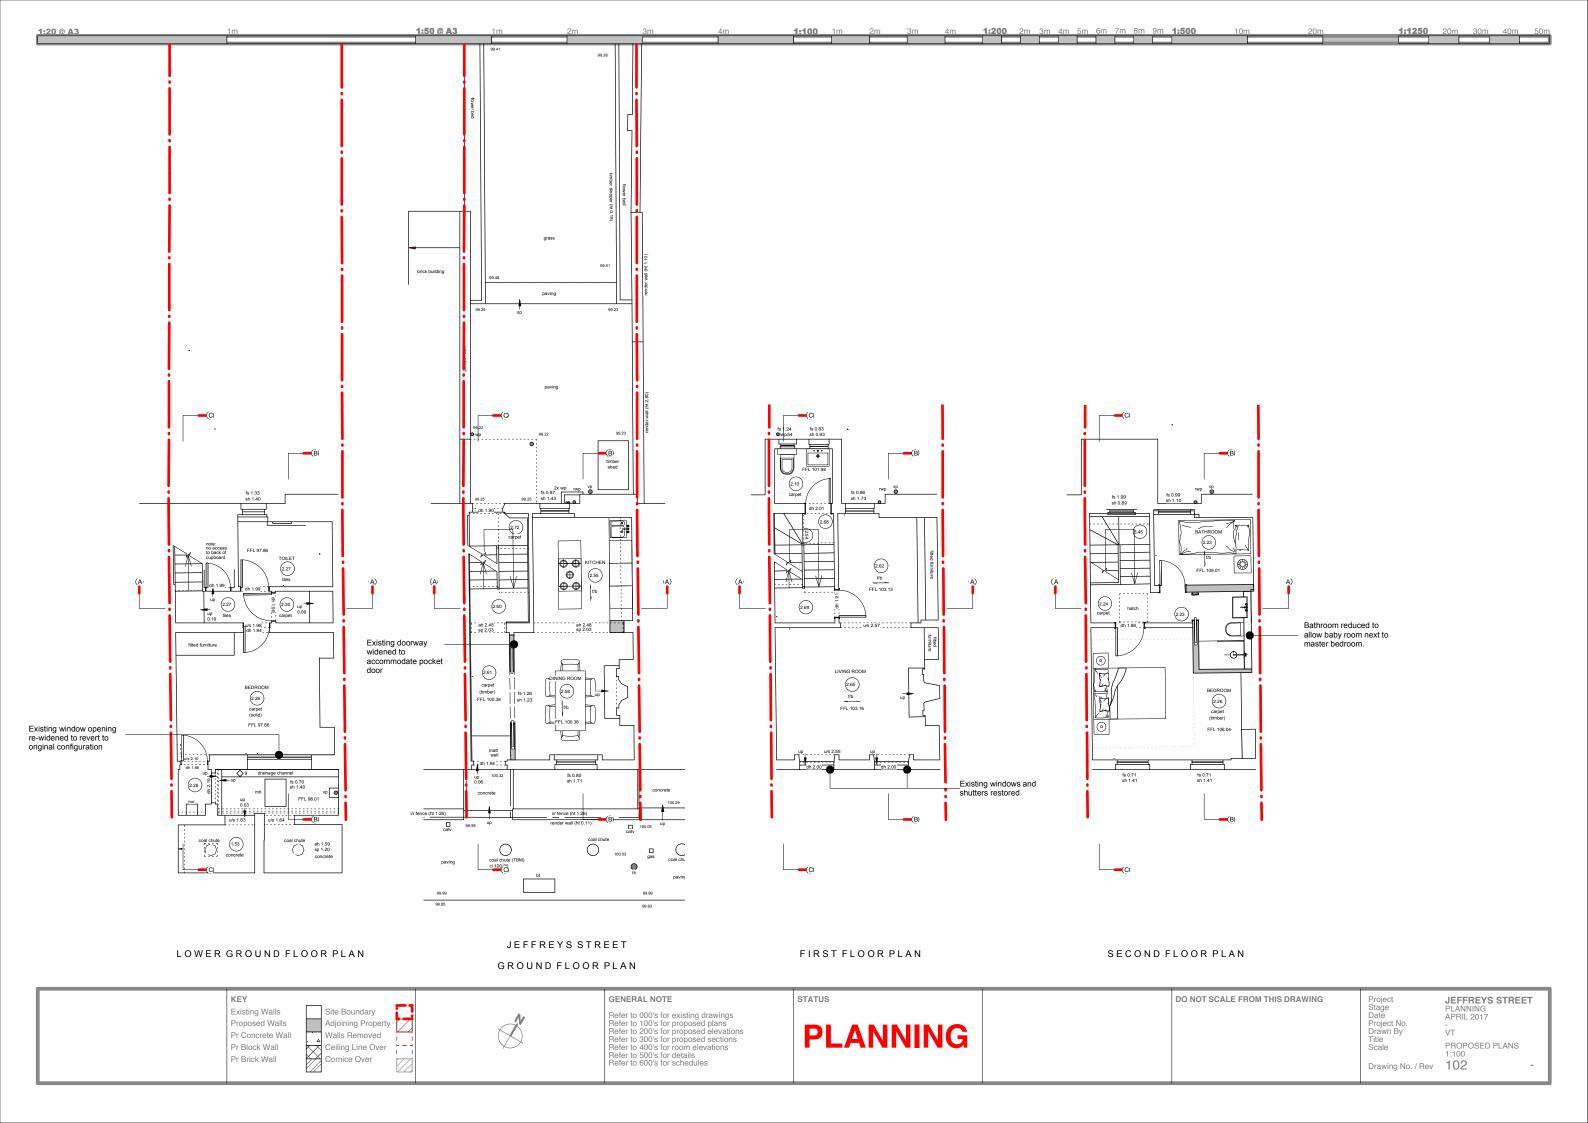

JEFFREYS STREET GROUND FLOOR PLAN

Existing Walls Site Boundary Adjoining Property
Walls Removed
Ceiling Line Over
Cornice Over Proposed Walls Pr Concrete Wall Pr Block Wall Pr Brick Wall

GENERAL NOTE

Refer to 000's for existing drawings Refer to 100's for proposed plans Refer to 200's for proposed elevations Refer to 300's for proposed sections Refer to 400's for room elevations Refer to 500's for details Refer to 600's for schedules

**PLANNING** 

STATUS

DO NOT SCALE FROM THIS DRAWING

Project Stage Date Project No. Drawn By Title Scale JEFFREYS STREET PLANNING APRIL 2017 VT

Title Scale SITE PLAN 1:100
Drawing No. / Rev 001

1:20 @ A3 1m 2m 3m 4m 1:100 1m 2m 3m 4m 1:200 2m 3m 4m 5m 6m 7m 8m 9m 1:500 10m 20m 1:1250 20m 30m 40m 50m