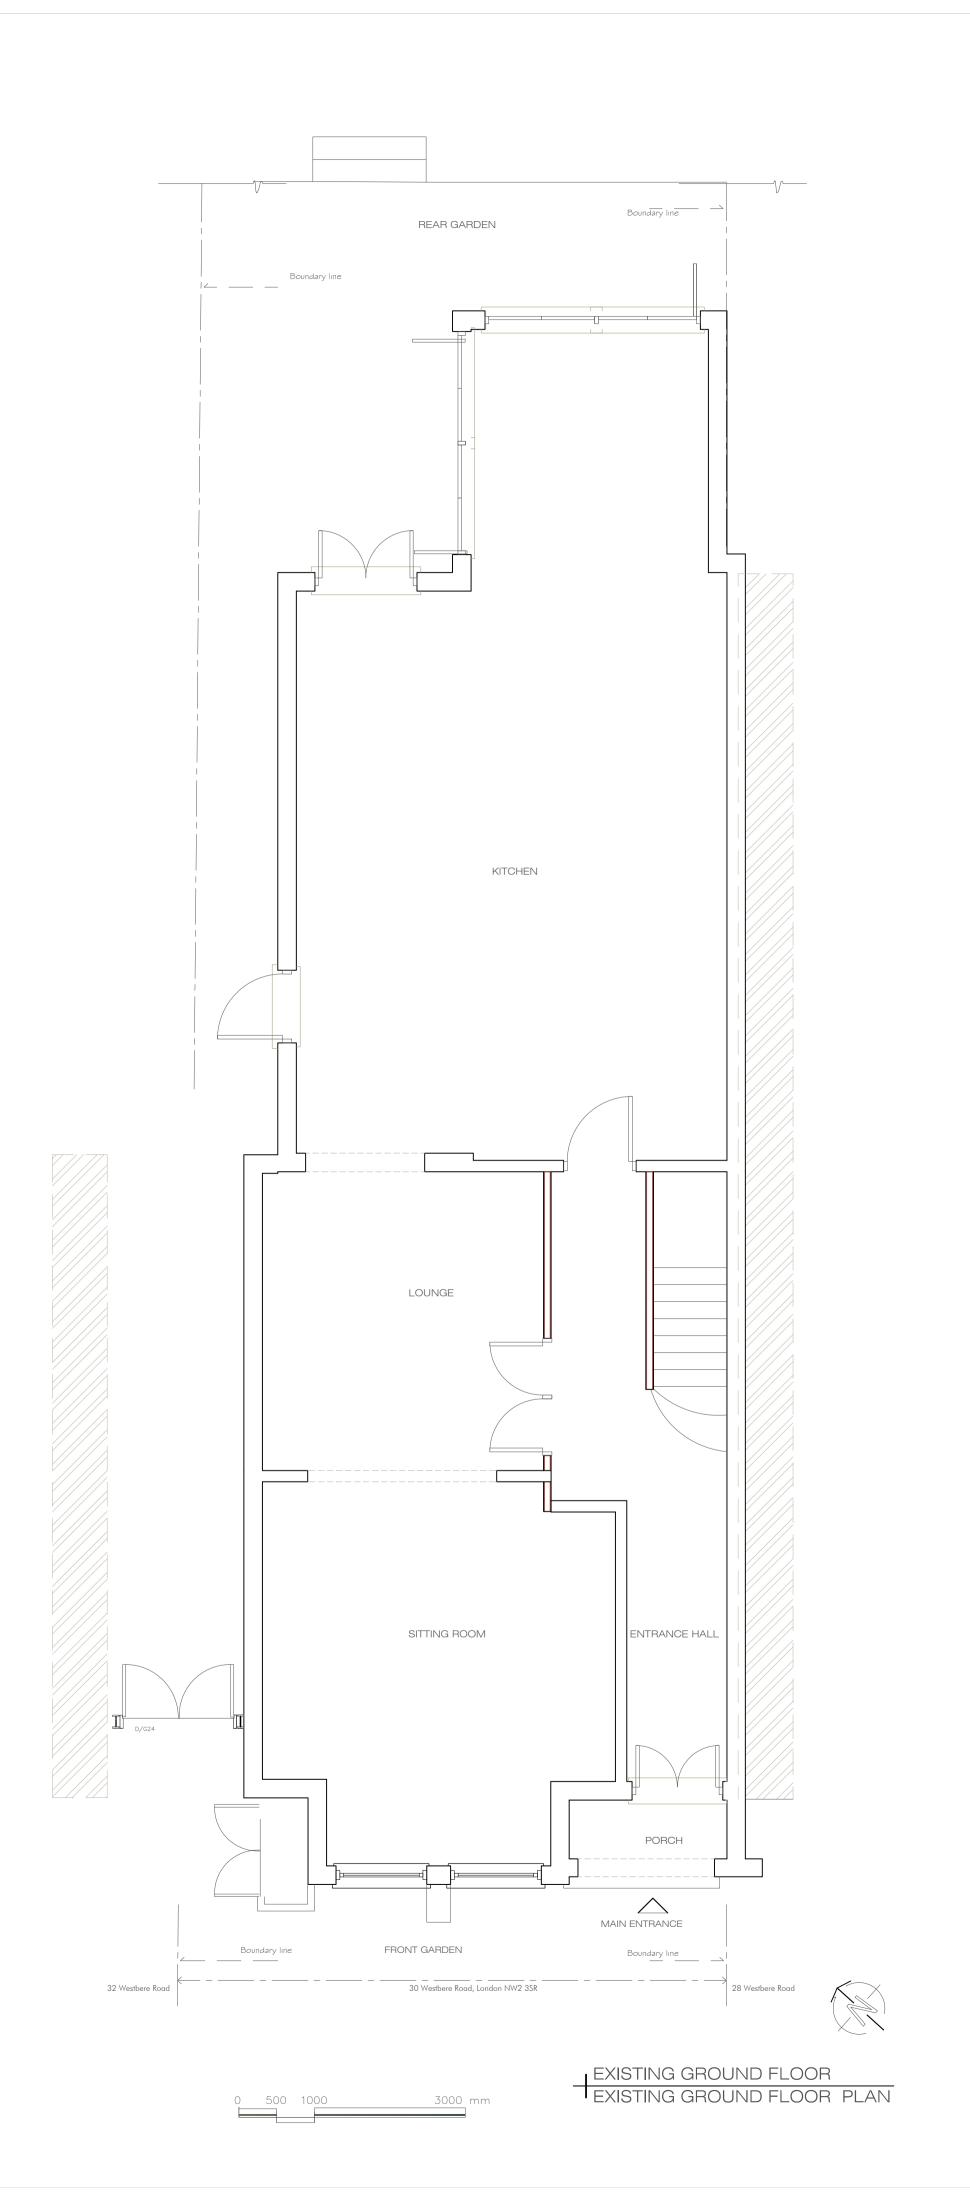

Drawing EXISTING FLOOR PLANS

Dwg status Project Ref 329
SCALE 1: 50

Printing Sheet size A1

Date © MARCH 2017

Drg No

Notes

These drawings are strictly copyright and are not to be used, printed or copied in any form unless expressly permitted by ASB Architects Any scale indicated on the drawing is only correct provided the drawing is printed at the original "Sheet Size" field . This is typically A1 or A3, printed without reduction, @ 100%