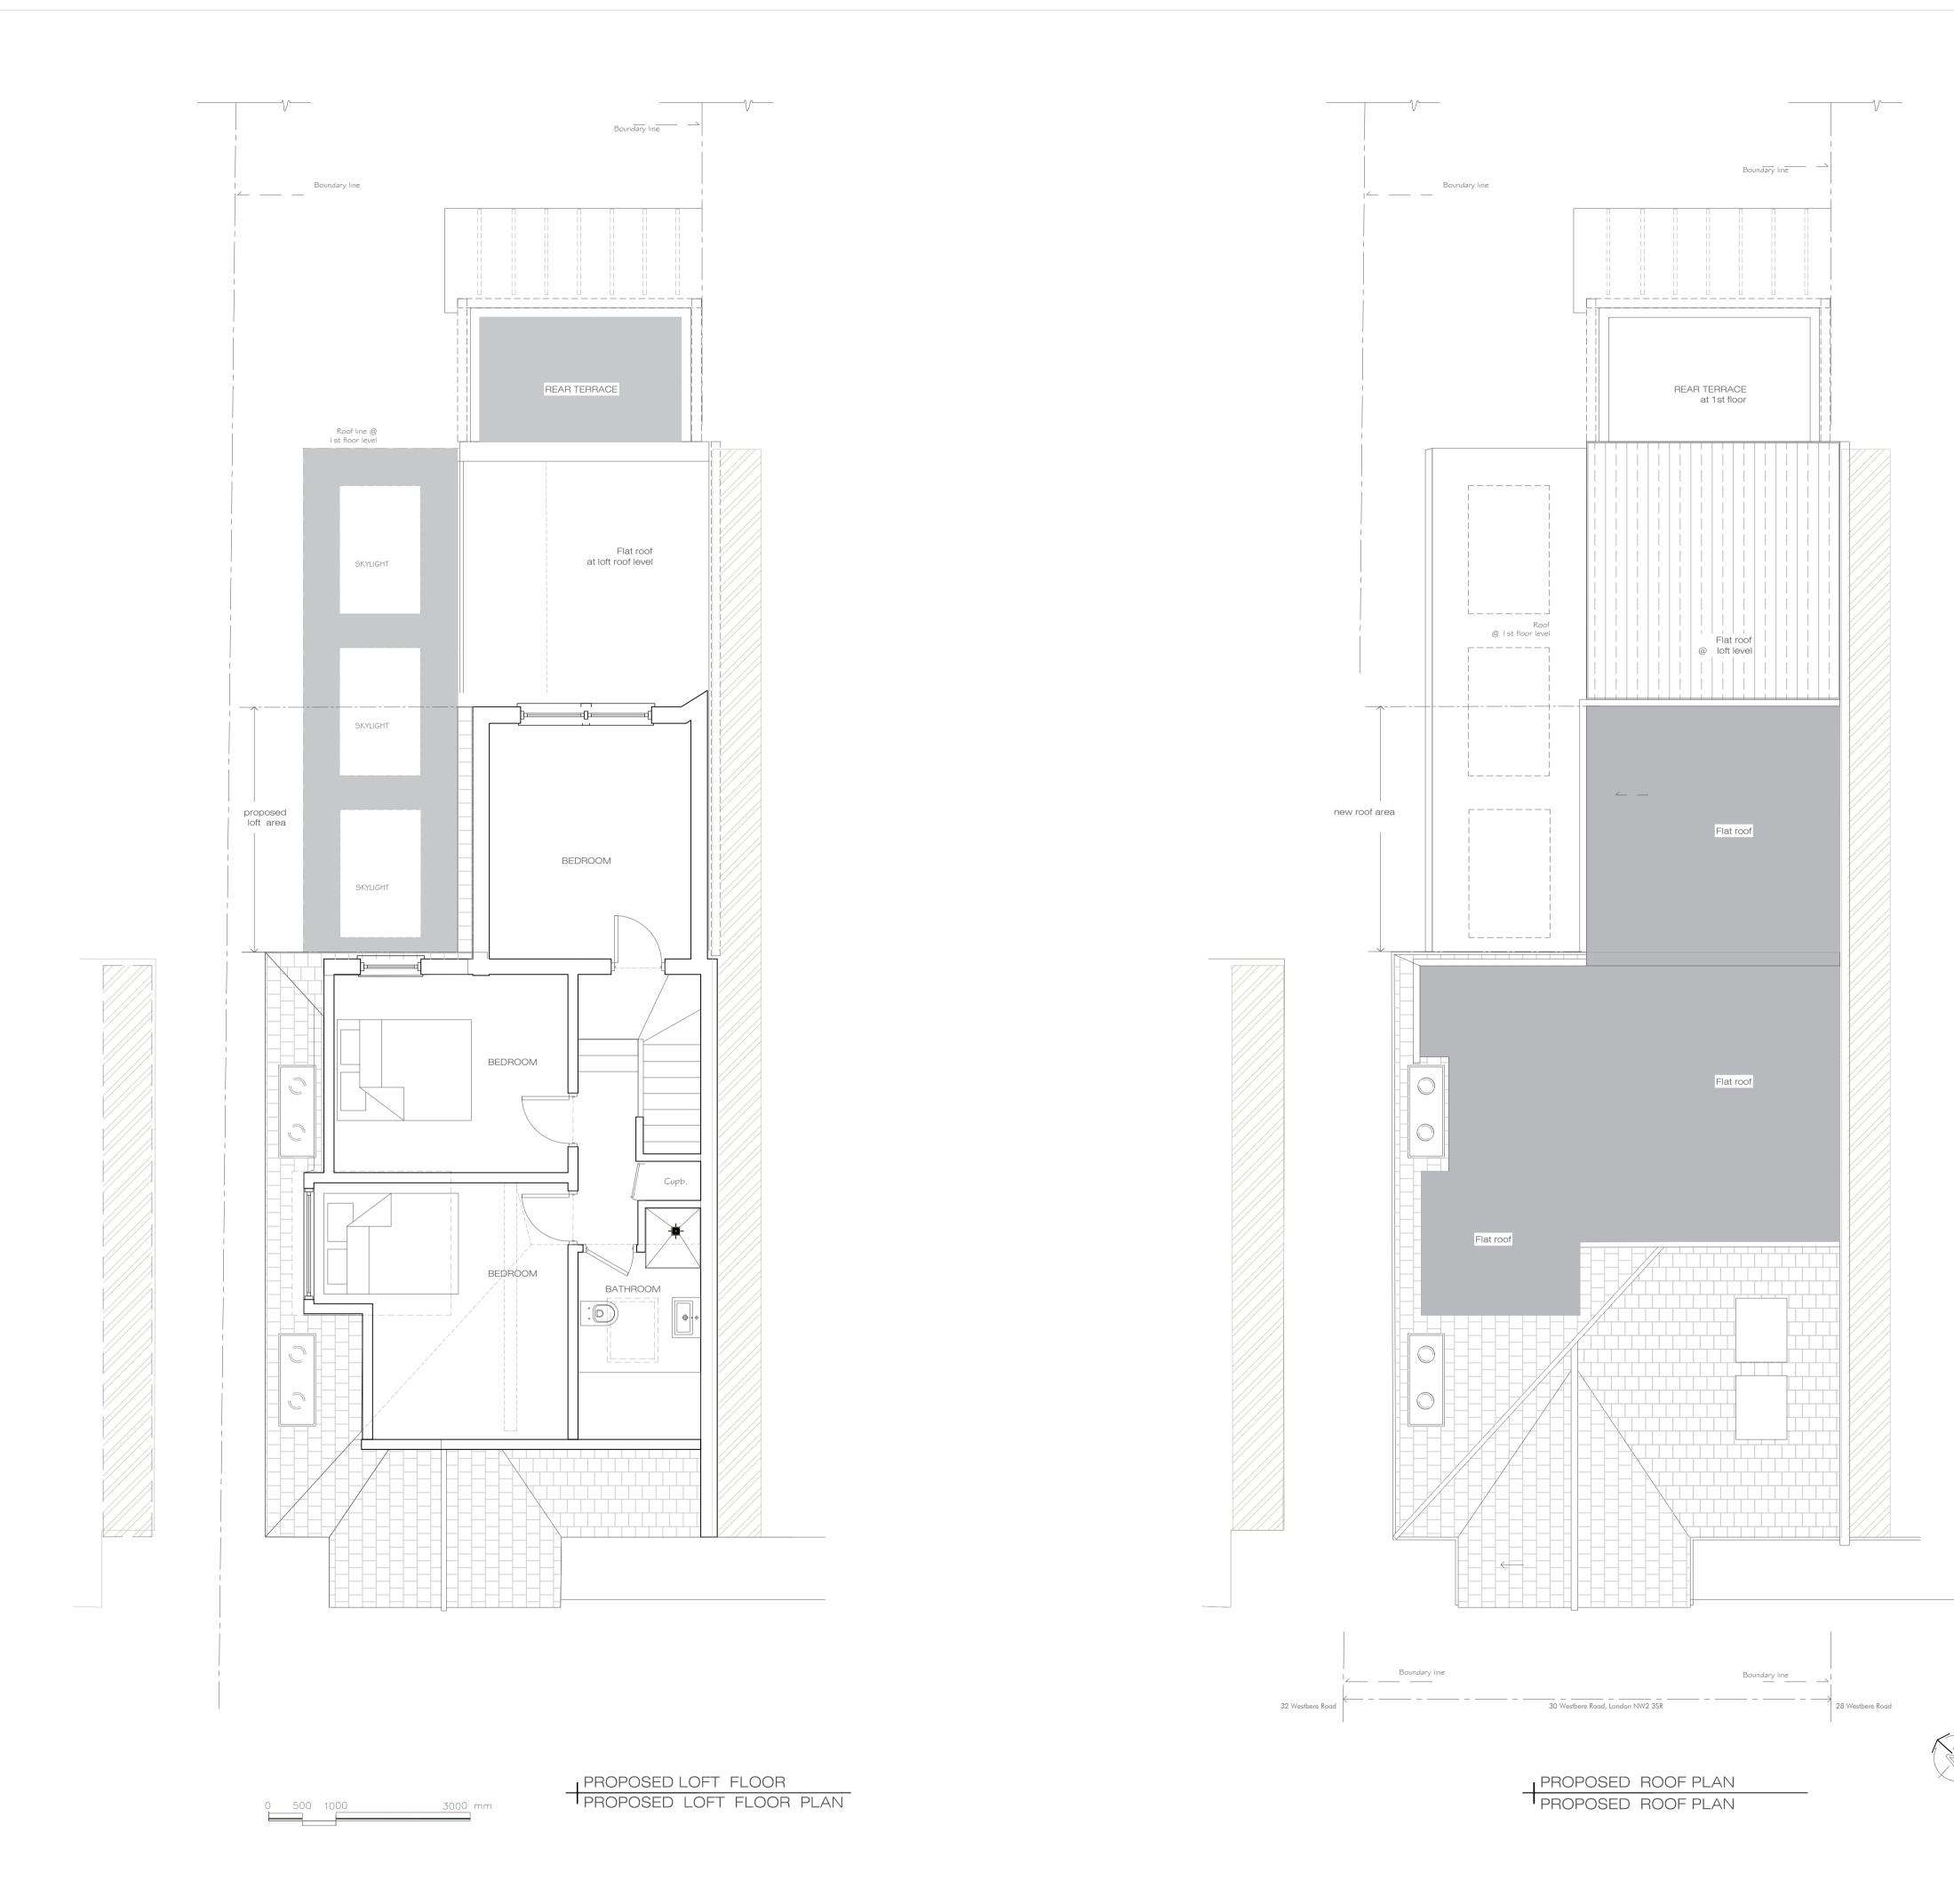

Drawing PROPOSED LOFT AND ROOF PLANS

Project Ref 329 SCALE 1: 50

Dwg status -

Rev. Date Notes

rg No Sheet size A1

Date © MARCH 2017

Printing -

Drg No