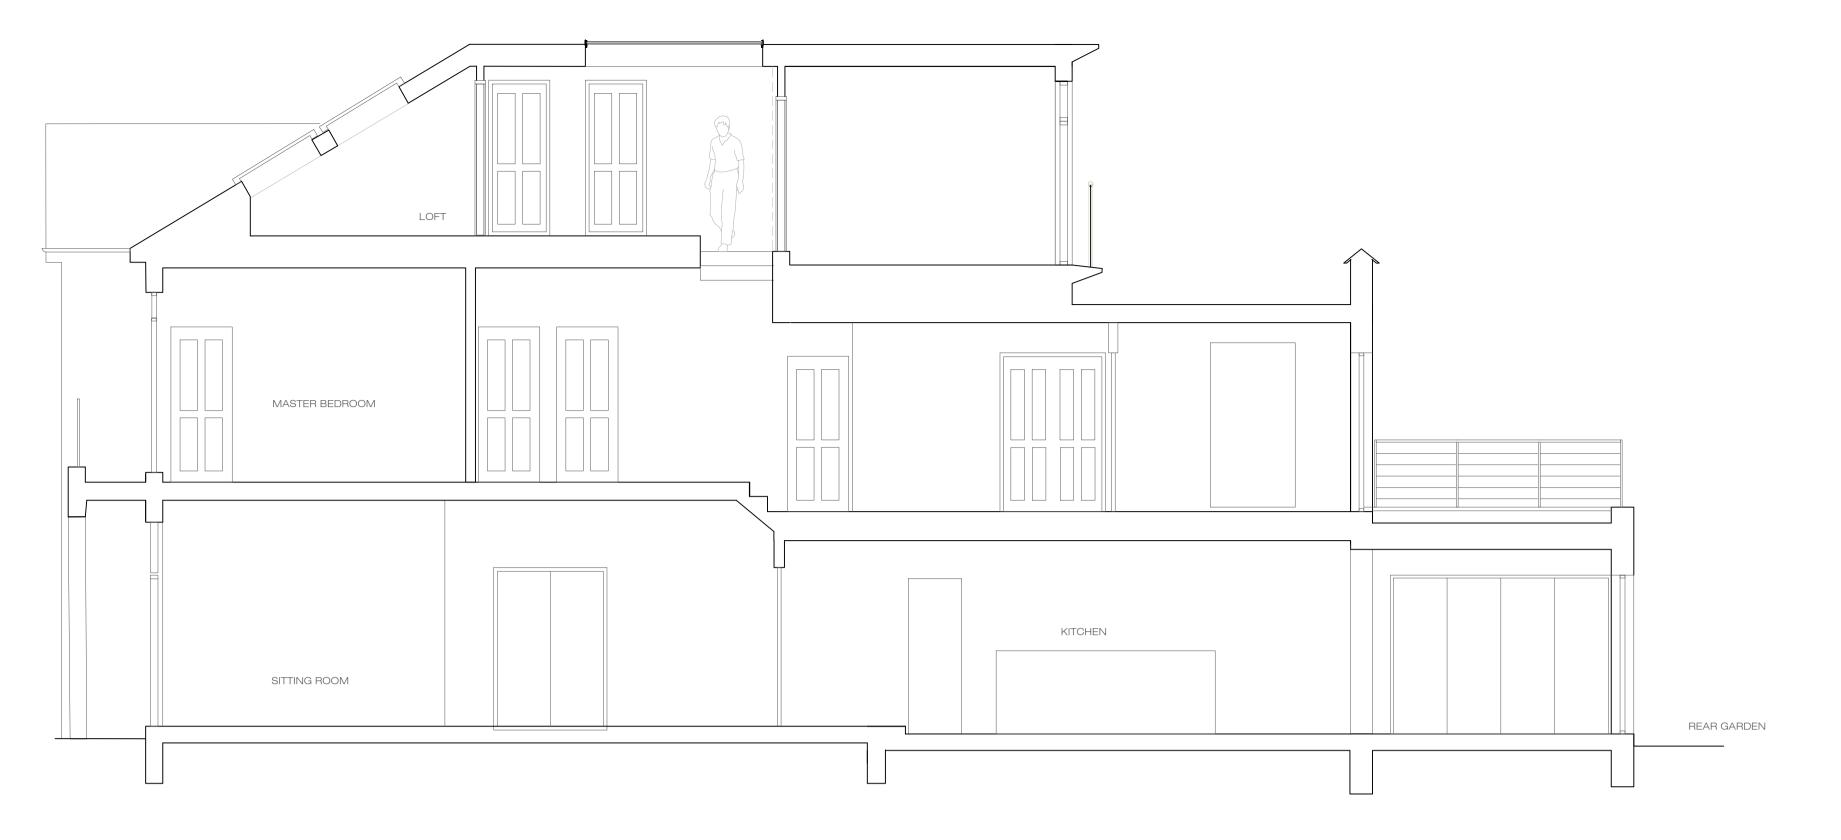

mensions only and, where these are missing or cannot be inferred from the given dimensions, refer to the Architect for instruction.

Inform the Architect as soon as possible of any discrepancies found on site.

This drawing is to be read in conjunction with the structural engineers' drawings, all other layout and detail drawings together with the Schedule of Works and Specification.

REVISION

A - 31 MARCH 2017 DRAWING AMENDED

ASB ARCHITECTS

215 West End Lane West Hampstead London NW6 1XJ T: 020 7431 5221 F: 02074315114 E: amos@asbarchitects.com

roject LOET CONVERSION AT

Project LOFT CONVERSION AT 30 WESTBERE ROAD LONDON NW2 3SR

Drawing PROPOSED LOFT AND ROOF PLANS

Project Ref 329 SCALE 1: 50

Dwg status -

Rev. Date Notes

rg No Sheet size A1

Date © MARCH 2017

Printing -

Drg No



## PROPOSED LONG SECTION PROPOSED SECTION A - A



## Notes

These drawings are strictly copyright and are not to be used, printed or copied in any form unless expressly permitted by ASB Architects Any scale indicated on the drawing is only correct provided the drawing is printed at the original "Sheet Size" field . This is typically A1 or A3, printed without reduction, @ 100%

This drawing may include information shown in colour as indicated by the "Printing" field. If the drawing is received incorrectly please refer to the sender or Architects.

Do not scale from these drawings. Refer to figured dimensions only and, where these are missing or cannot be inferred from the given dimensions, refer to the Architect for instruction.

Inform the Architect as soon as possible of any discrepanc