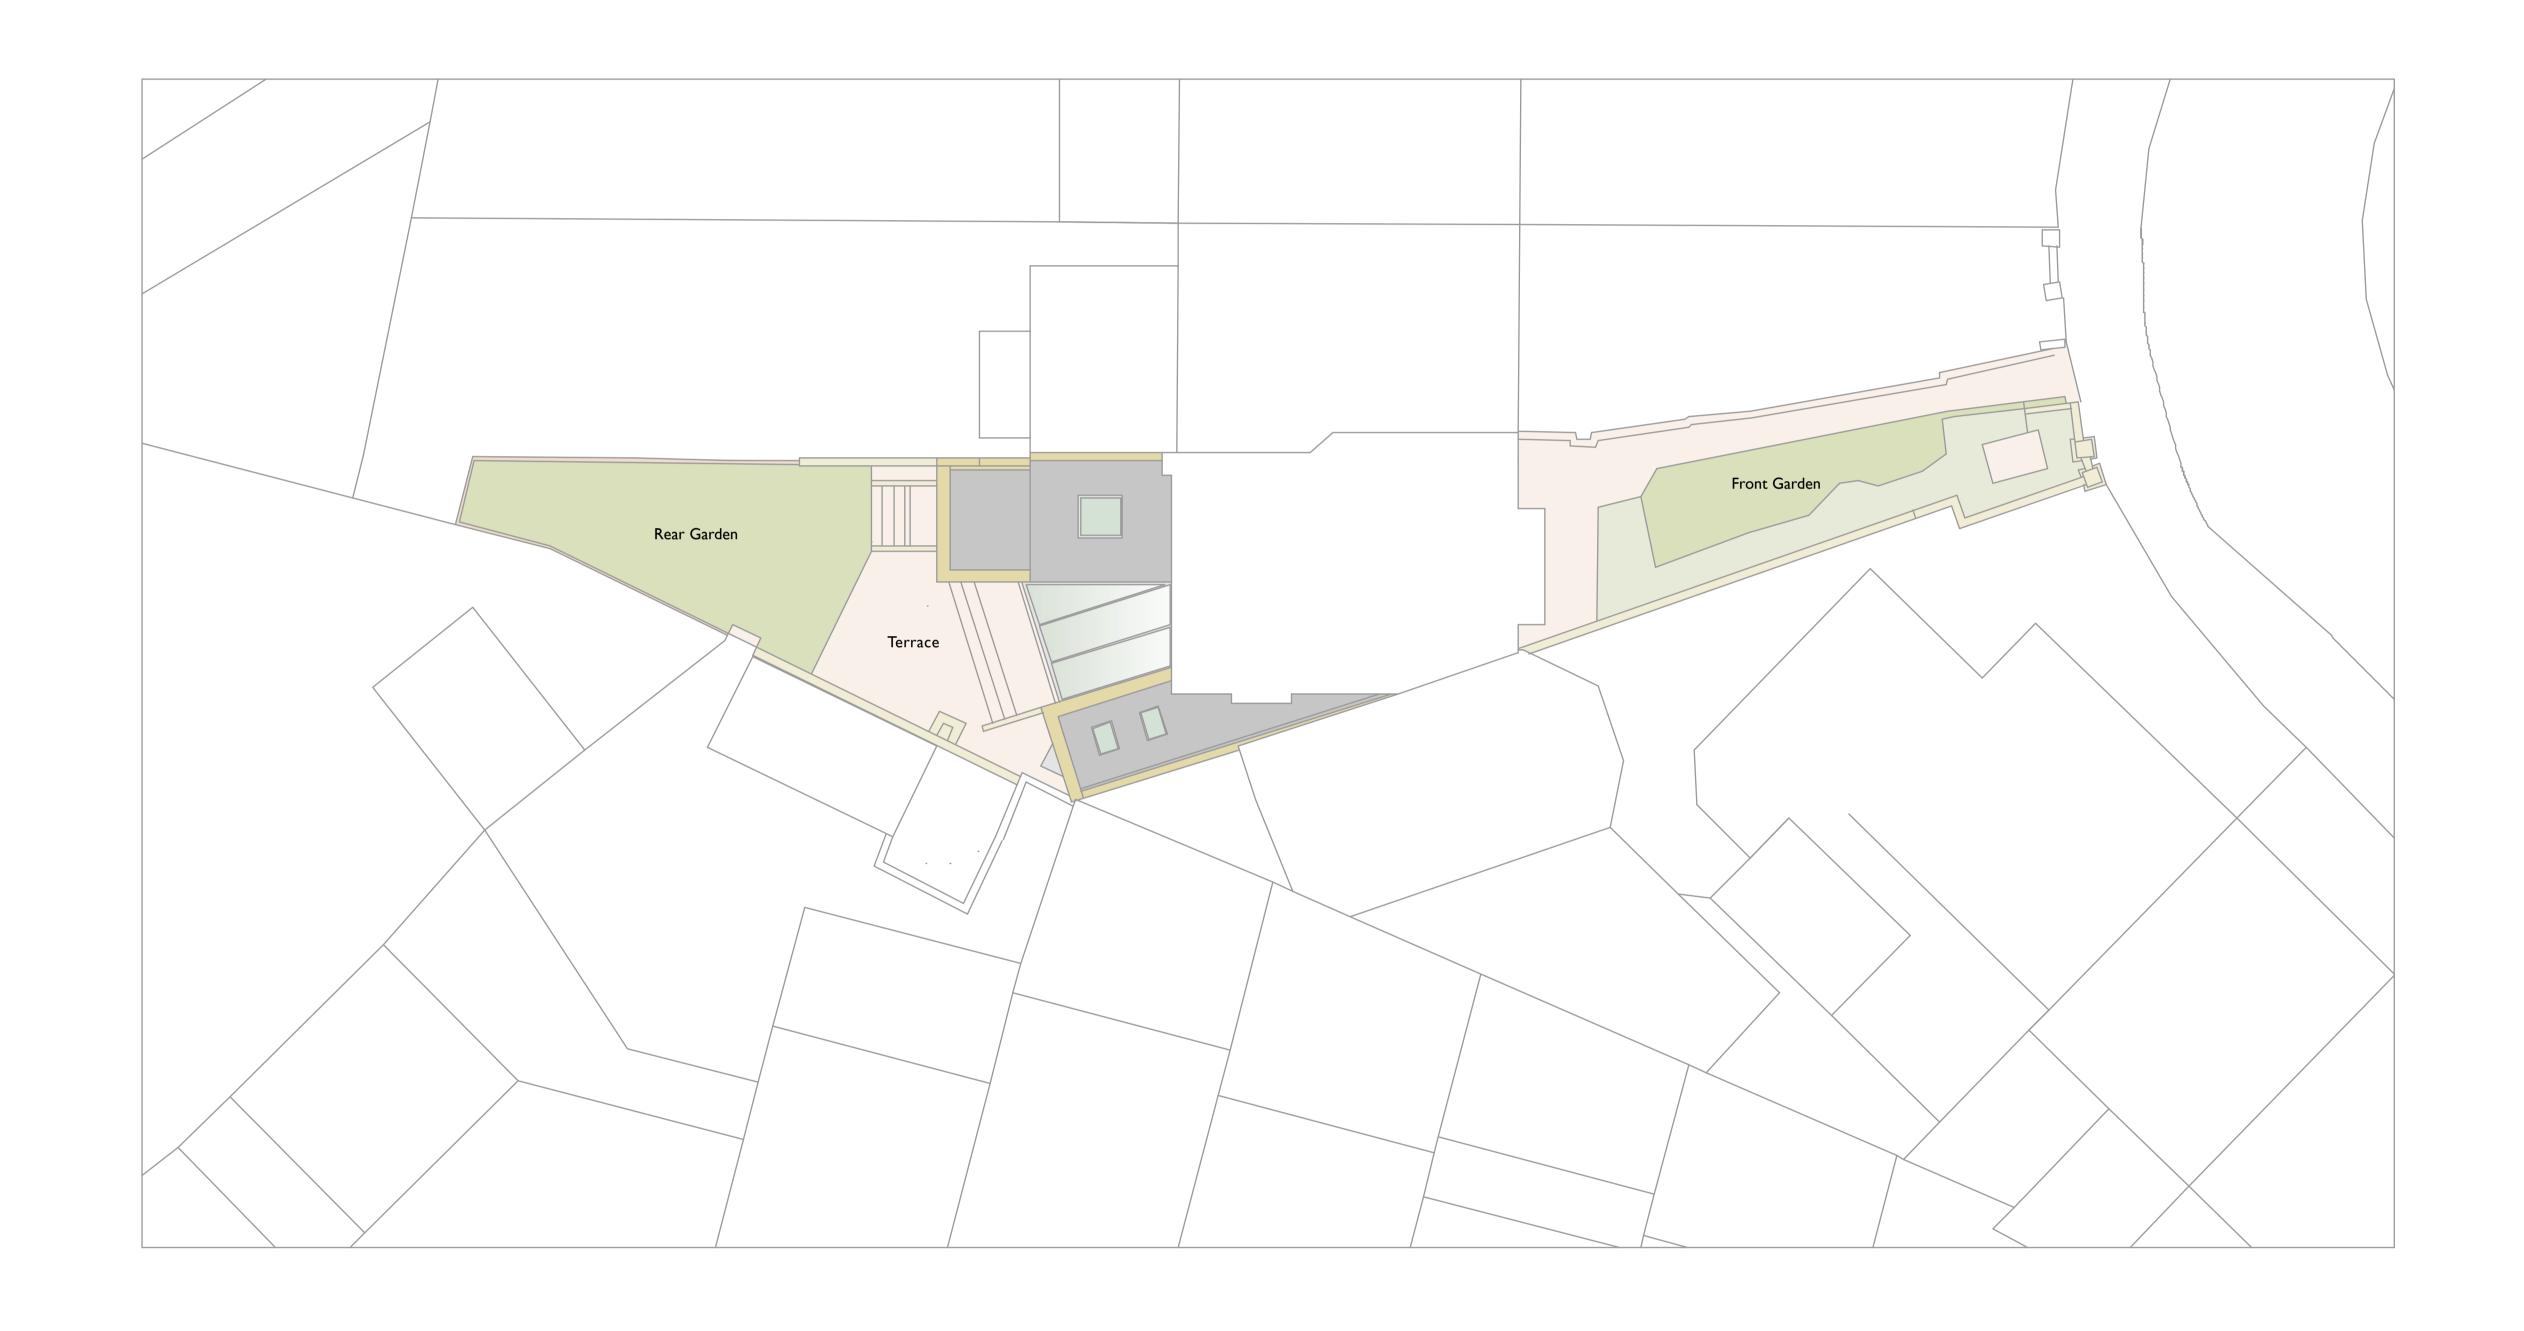

| project<br>title                 | I5 Rudall Crescent London NW3 Existing Site Plan |                            |            | smerinarchitects The Studio                                                   |
|----------------------------------|--------------------------------------------------|----------------------------|------------|-------------------------------------------------------------------------------|
| scale<br>date                    | 1:200 at A3<br>25.04.16                          | project number<br>drawn by | A502<br>PS | 28 Killyon Road<br>London SW8 2XT<br>contact@smerin.co.uk<br>www.smerin.co.uk |
| drawing status<br>drawing number | Survey<br>PL 102                                 | checked by                 | PS<br>-    |                                                                               |