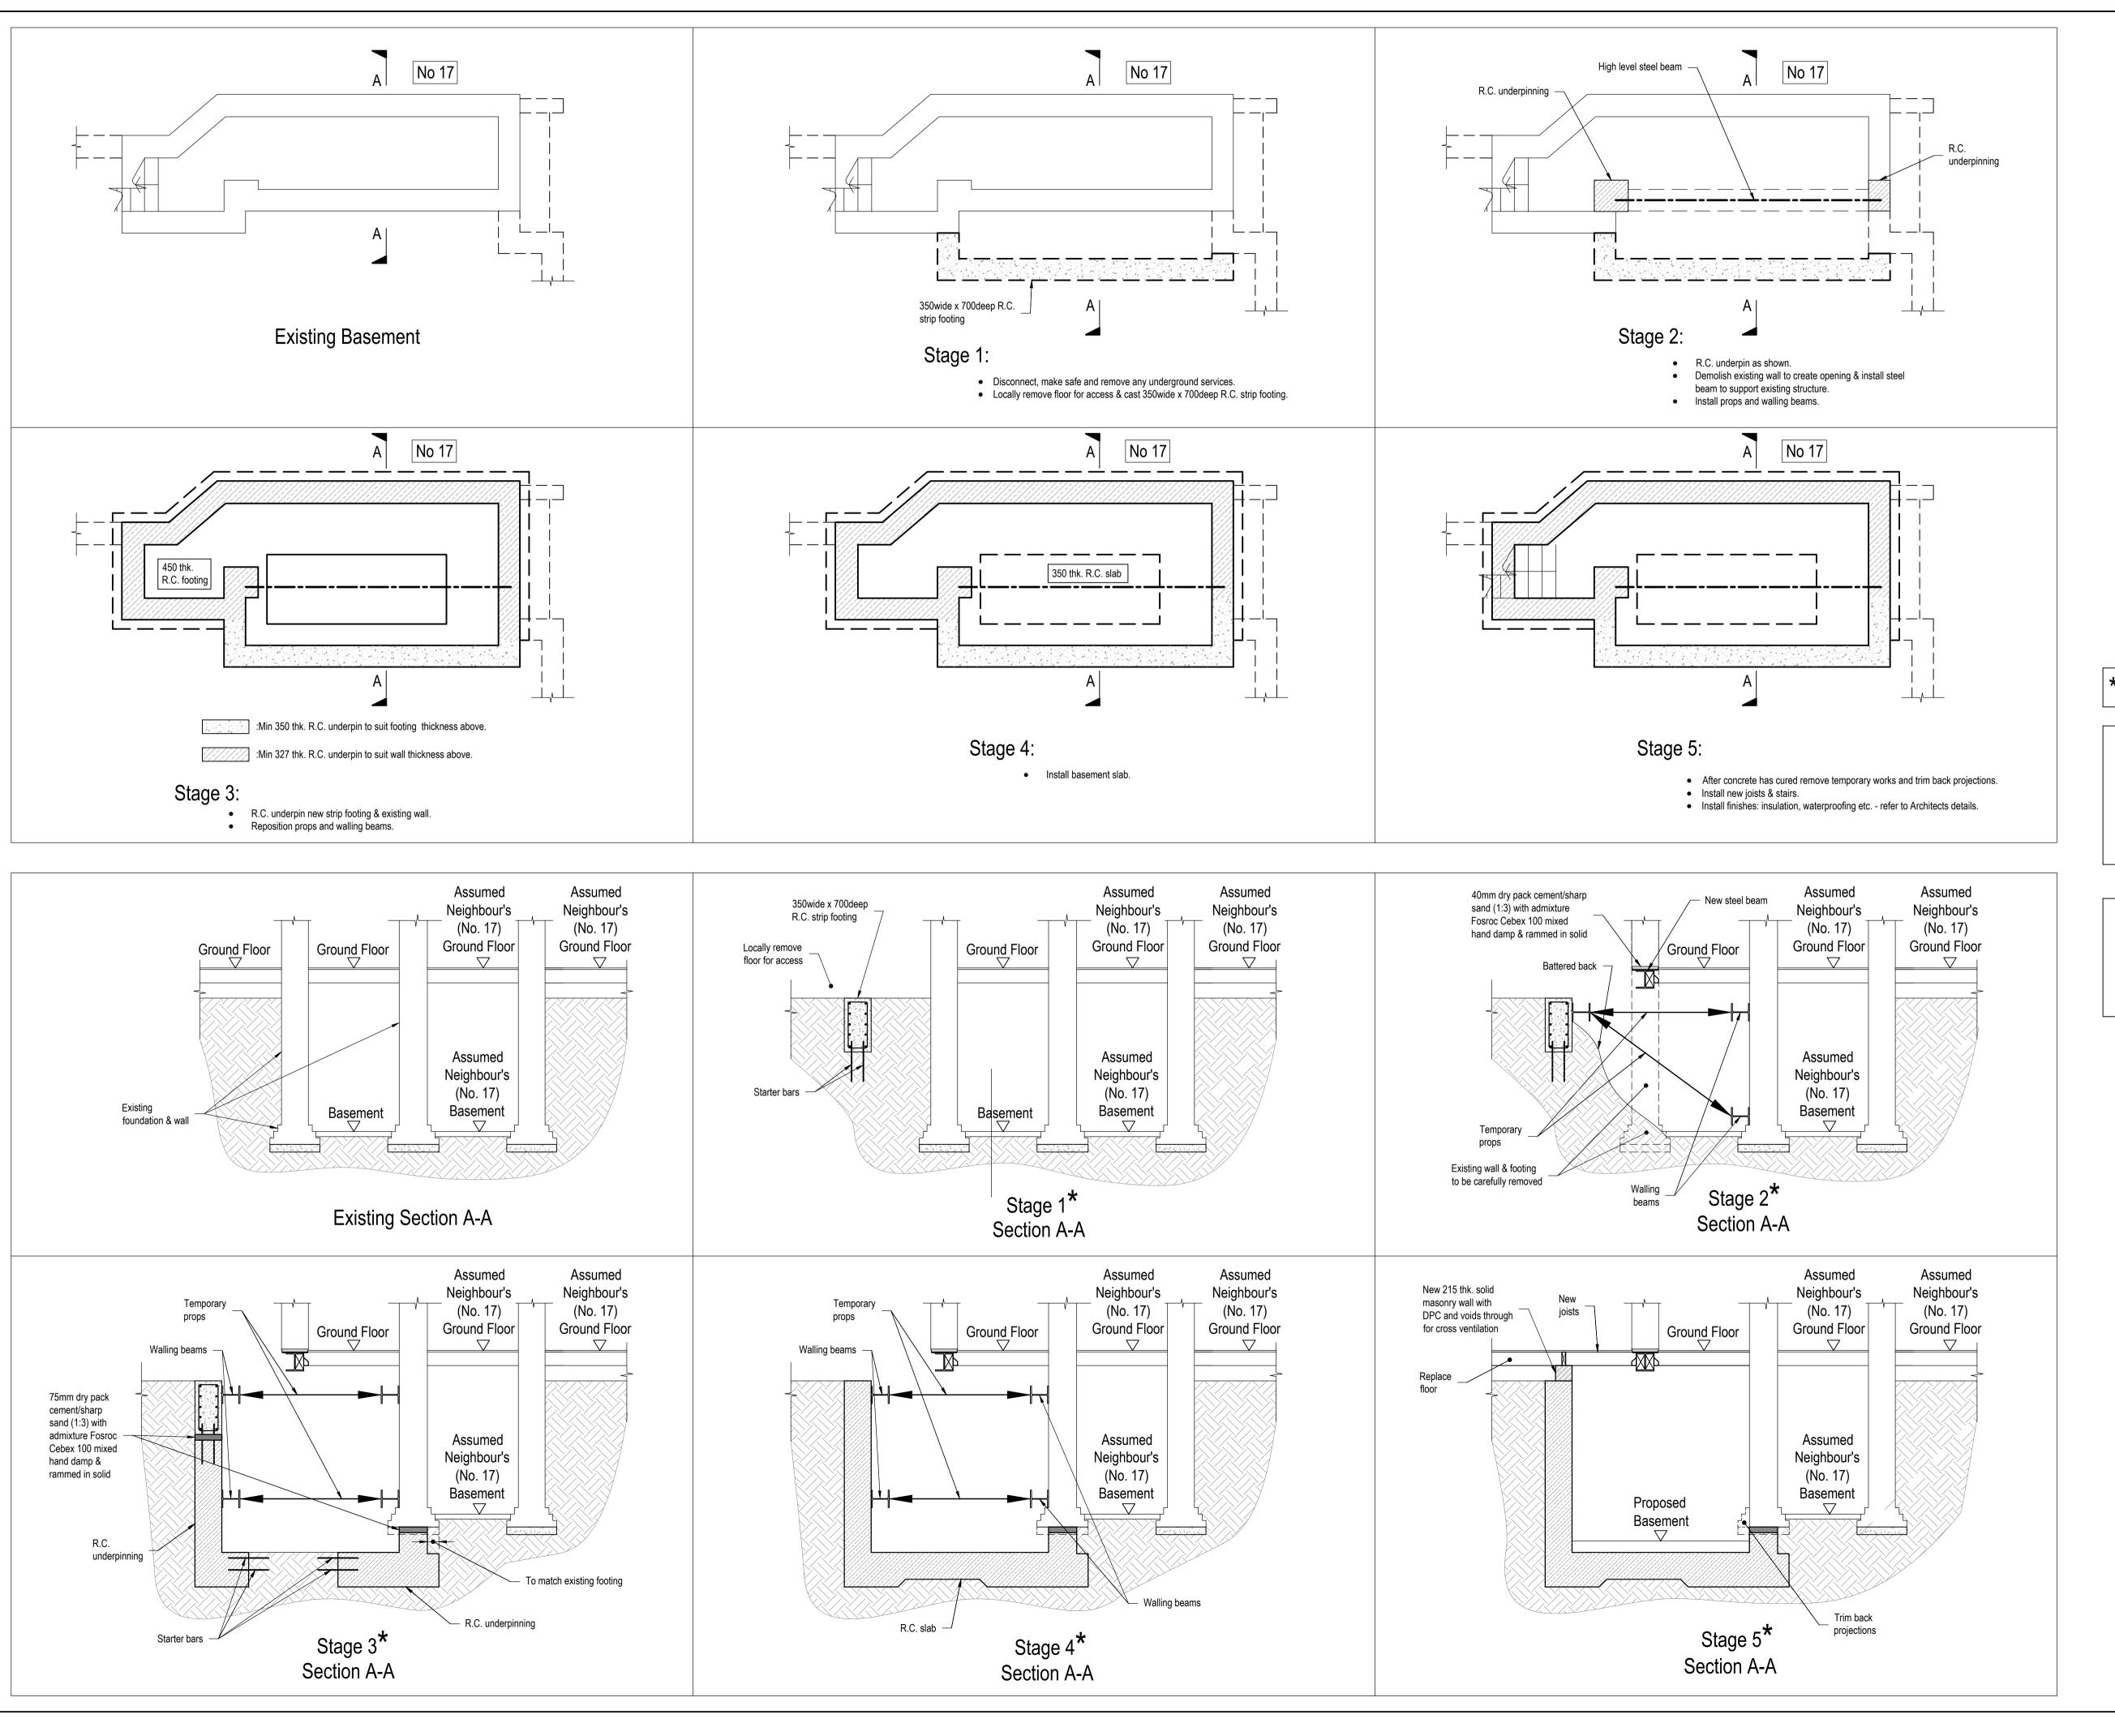

\*: refer to notes in plan sequence, drg. 4447-SM02.

## Suggested Method of Works

This suggested method is a suggestion only and the contractor may submit alternative proposals. The method of works and all temporary works including design and erection are to be the full responsibility of the main contractor.

Suggested structural proposal to be confirmed after full structural inspection. Not suitable for tender or construction.

PROJECT
15 Rudall Crescent

Suggested Method of Works

ARCHITECTS

Piers Smerin Architects