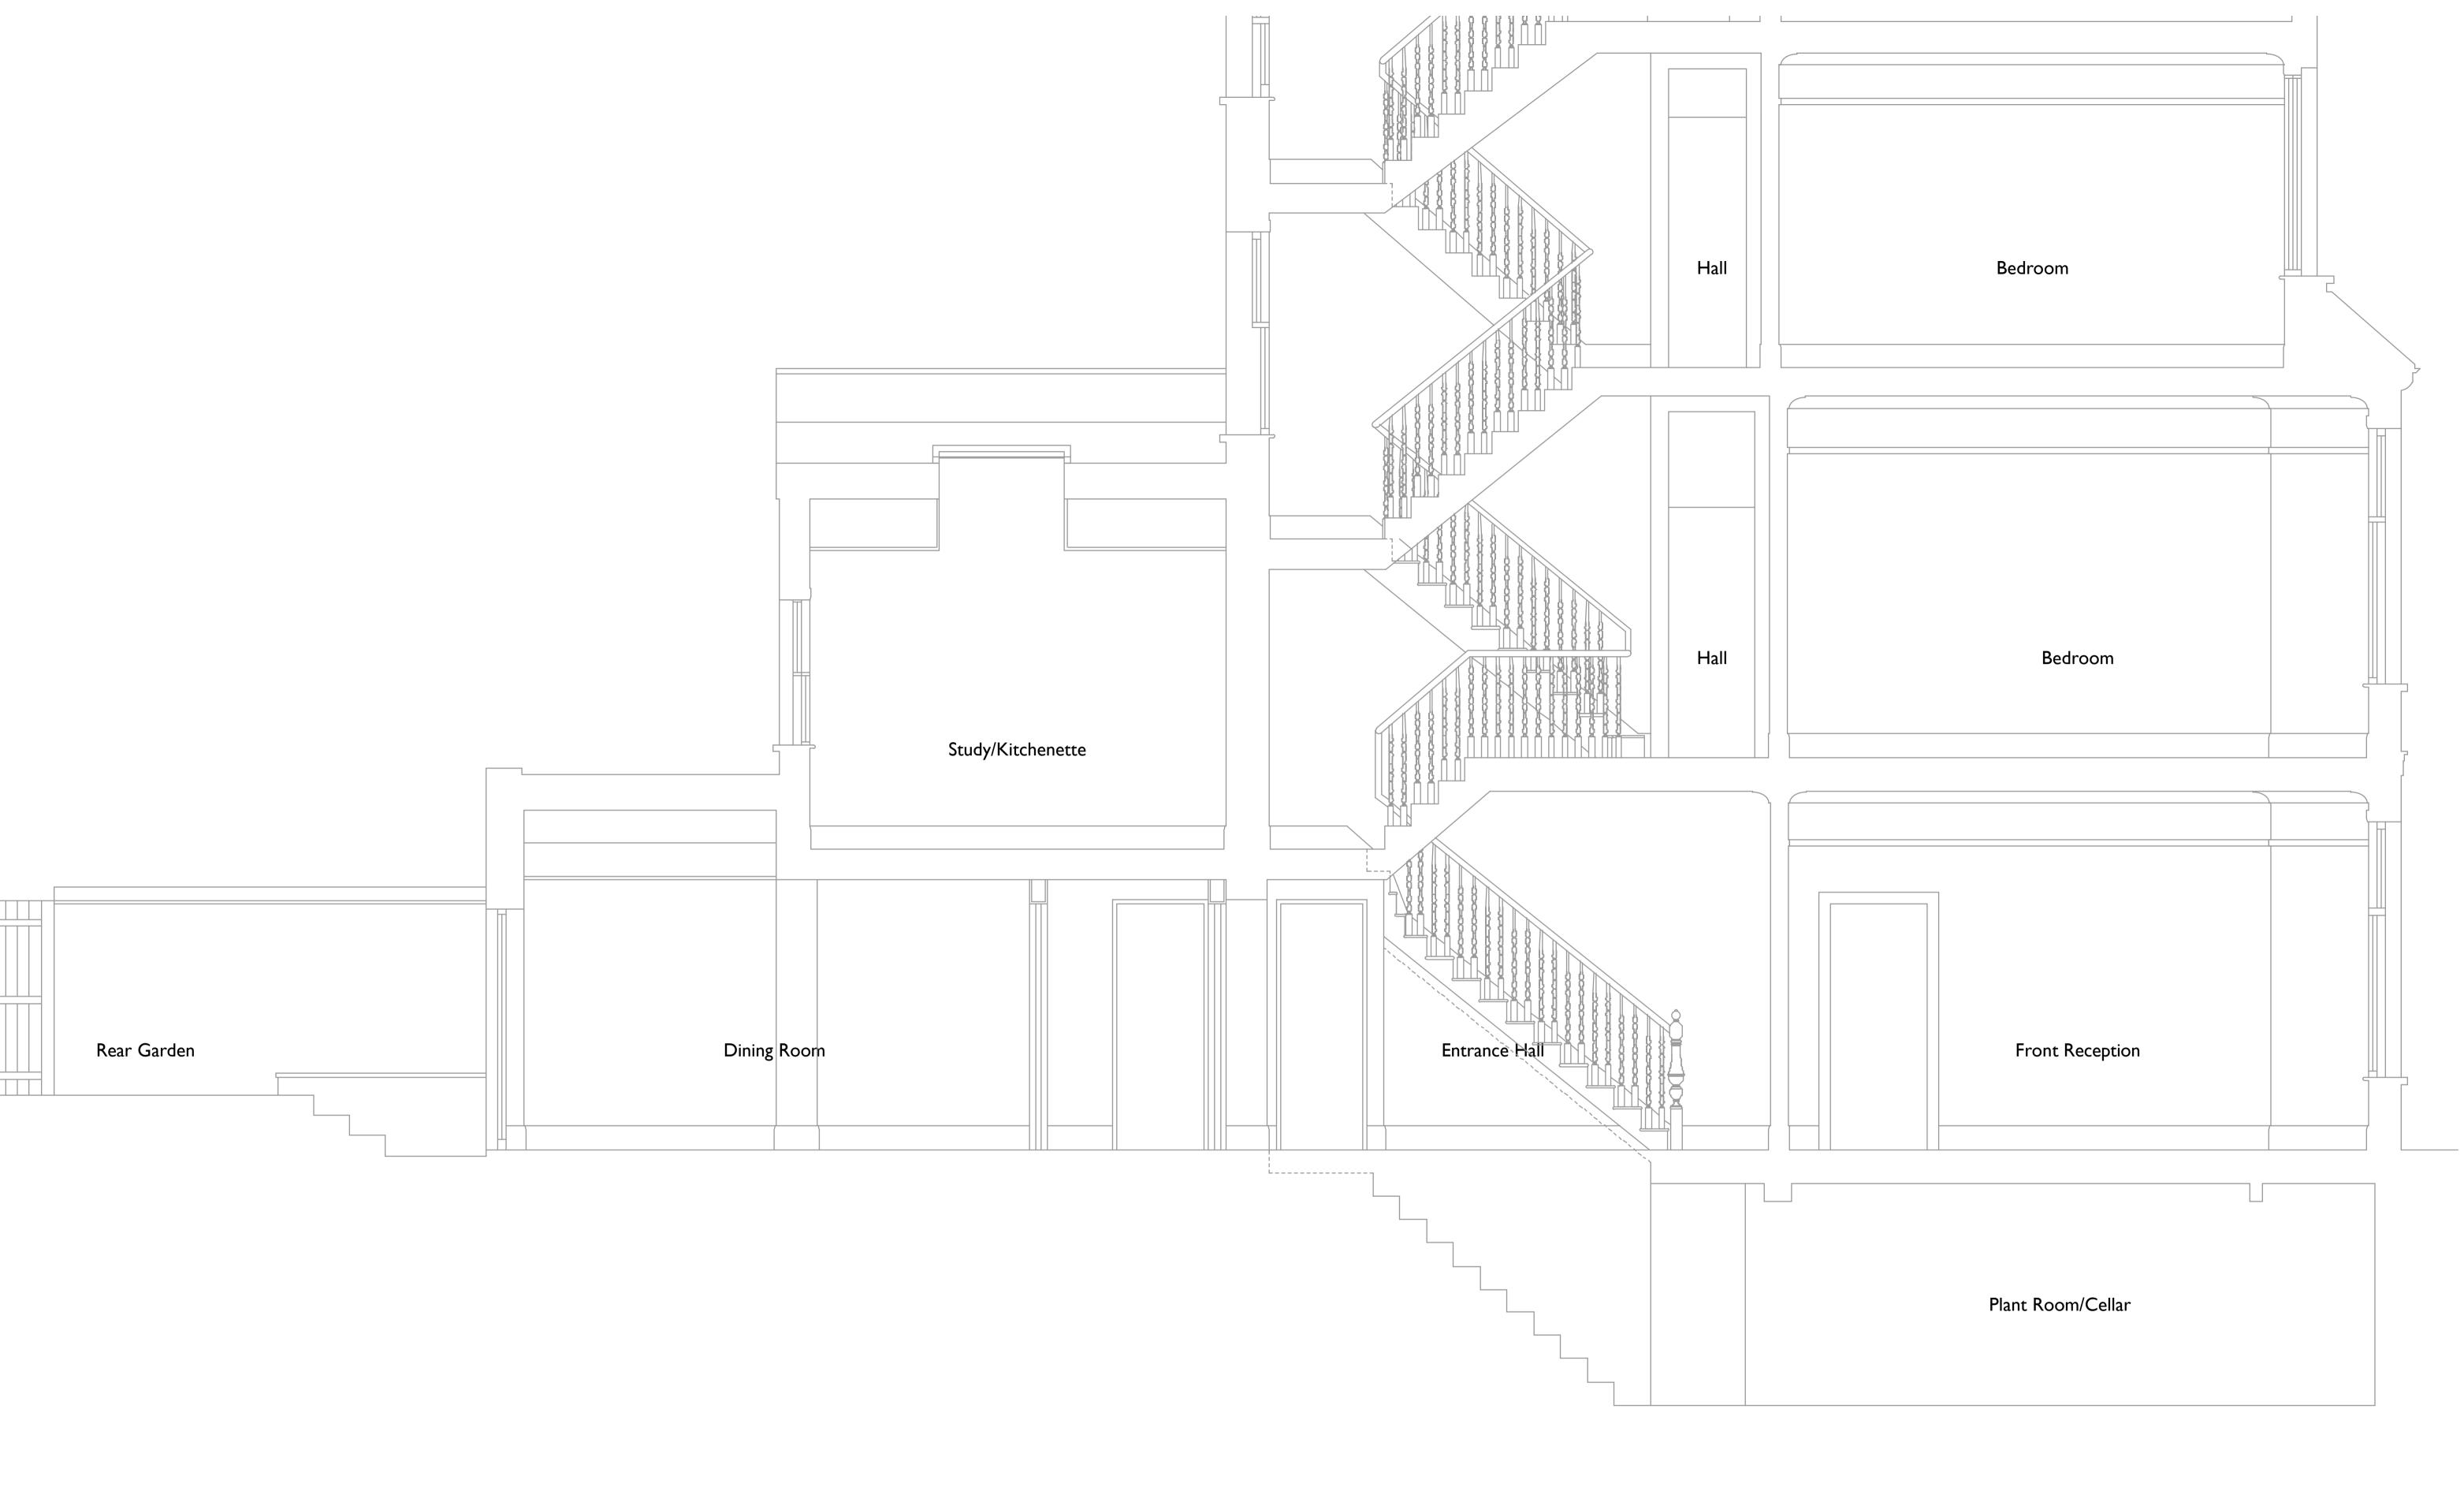

| 500 | 1000 | 2000 | 4000 | 6000 mm |
|-----|------|------|------|---------|
|     |      |      |      |         |

| project<br>title | 15 Rudall Crescent Lo<br>Existing Longitudinal |                            | smerinarchitects The Studio |                                          |
|------------------|------------------------------------------------|----------------------------|-----------------------------|------------------------------------------|
| scale<br>date    | 1:50 at A3<br>25.04.16                         | project number<br>drawn by | A502<br>PS                  | 28 Killyon Road<br>London SW8 2XT        |
| drawing status   | Survey<br>PL 105                               | checked by                 | PS<br>-                     | contact@smerin.co.uk<br>www.smerin.co.uk |