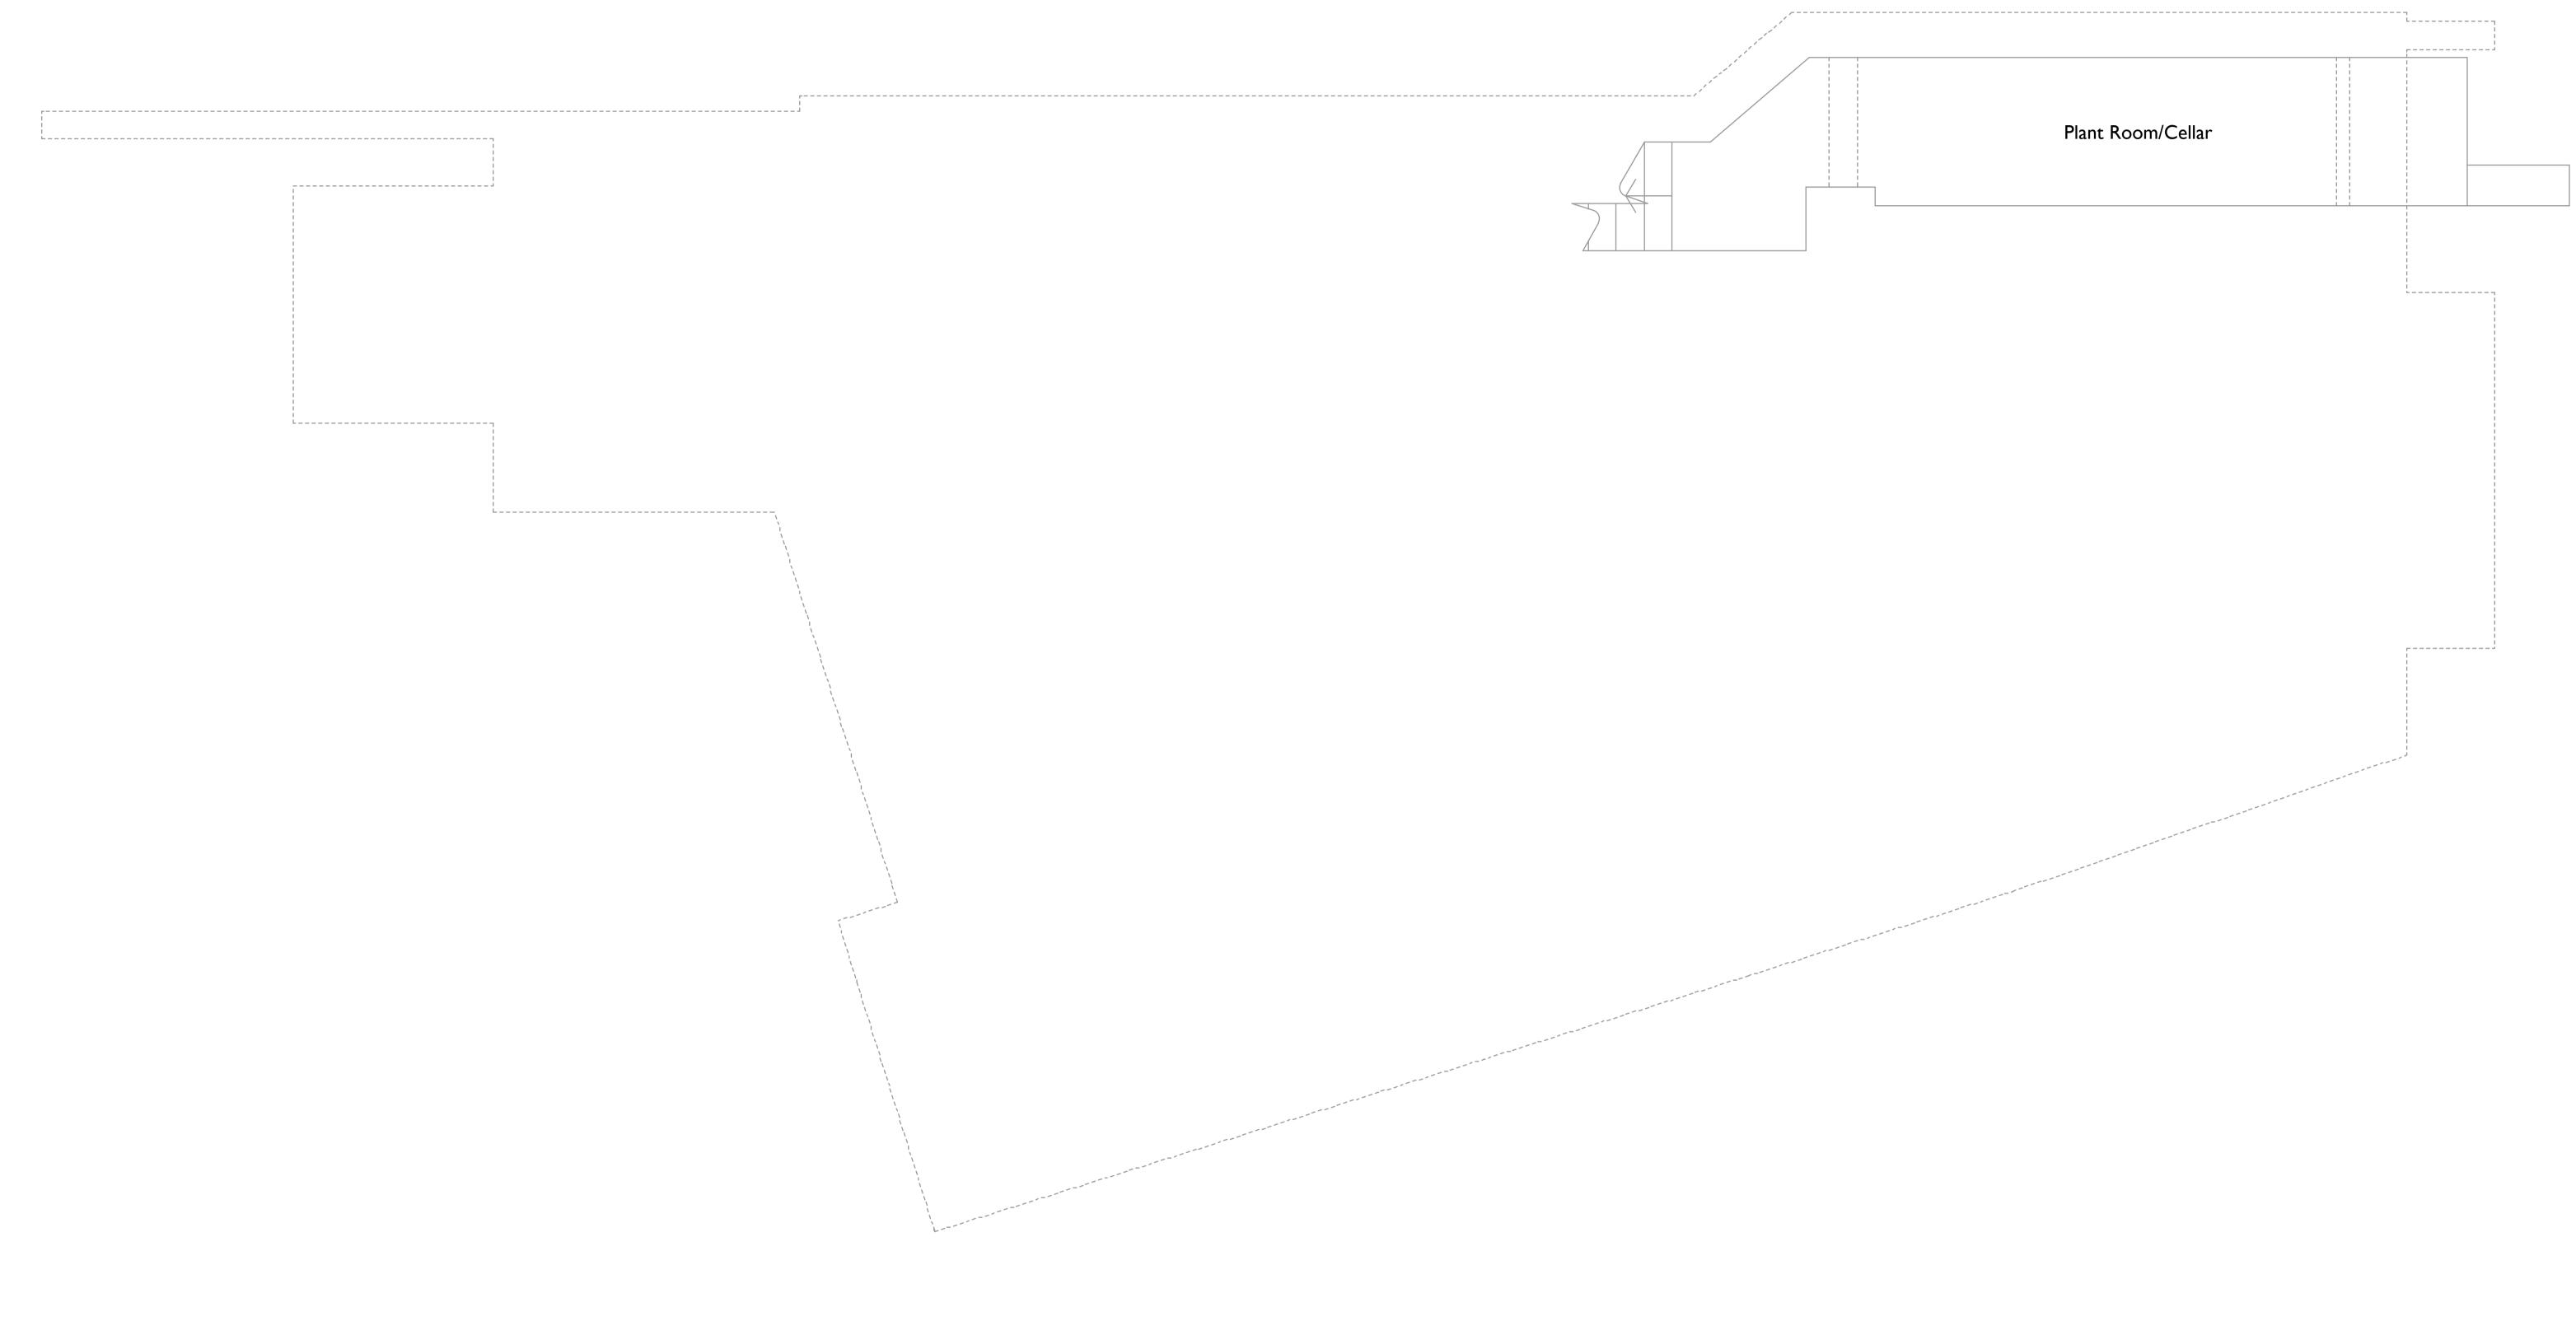

## Notes

- Details of existing areas of construction are indicative and are included for information only.
- Fixings, waterproof membranes, vapour barriers, drips, flashings, sealants and other weathering items have been omitted for clarity.
- All levels and dimensions will need to be checked on site prior to construction.

| project<br>title | <ul><li>I5 Rudall Crescent London NW3</li><li>Existing Basement Floor Plan</li></ul> |                |      | smerinarchitects The Studio                                                   |
|------------------|--------------------------------------------------------------------------------------|----------------|------|-------------------------------------------------------------------------------|
| scale            | 1:50 at A3                                                                           | project number | A502 | 28 Killyon Road<br>London SW8 2XT<br>contact@smerin.co.uk<br>www.smerin.co.uk |
| date             | 25.04.16                                                                             | drawn by       | PS   |                                                                               |
| drawing status   | Survey                                                                               | checked by     | PS   |                                                                               |
| drawing number   | PL 104                                                                               | revision       | -    |                                                                               |