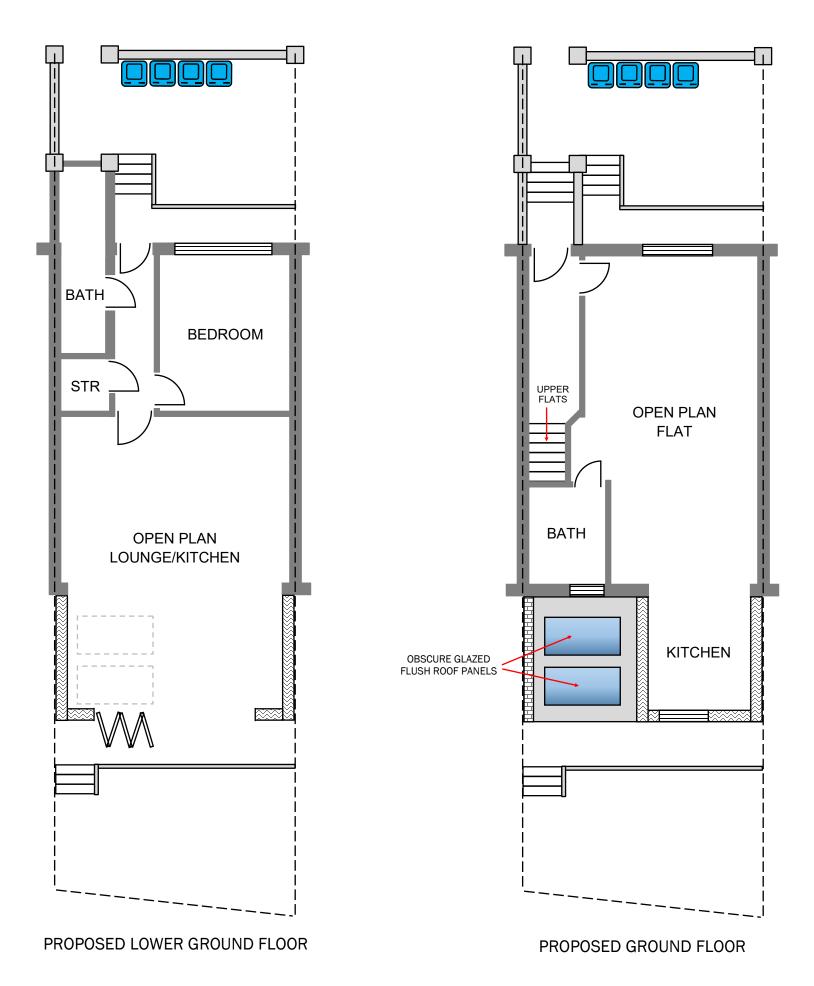

## **PROPOSAL**

ERECTION OF PART SINGLE AND PART TWO STOREY REAR EXTENSION TO BOTH FLATS, INTERNAL & EXTERNAL ALTERATIONS AND NEW RAILINGS TO FRONT WALL

1:1250 - A3 PAPER

**EXISTING LOWER GROUND FLOOR** 