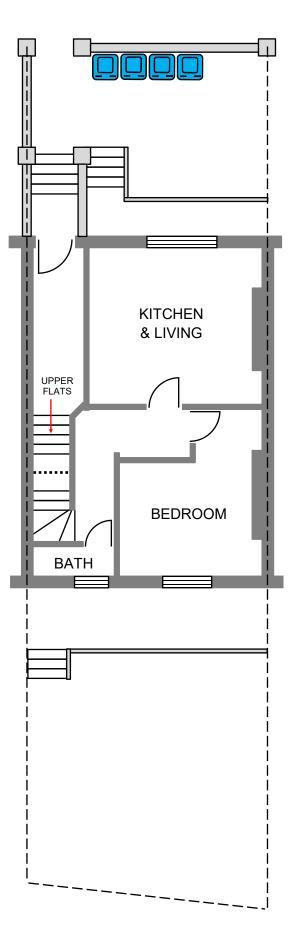

## SITE ADDRESS

140 BELSIZE ROAD LONDON HAMPSTEAD NW6 4BG

## **PROPOSAL**

ERECTION OF PART SINGLE AND PART TWO STOREY REAR EXTENSION TO BOTH FLATS, INTERNAL & EXTERNAL ALTERATIONS AND NEW RAILINGS TO FRONT WALL

1:100 - A3 PAPER

140BR/02