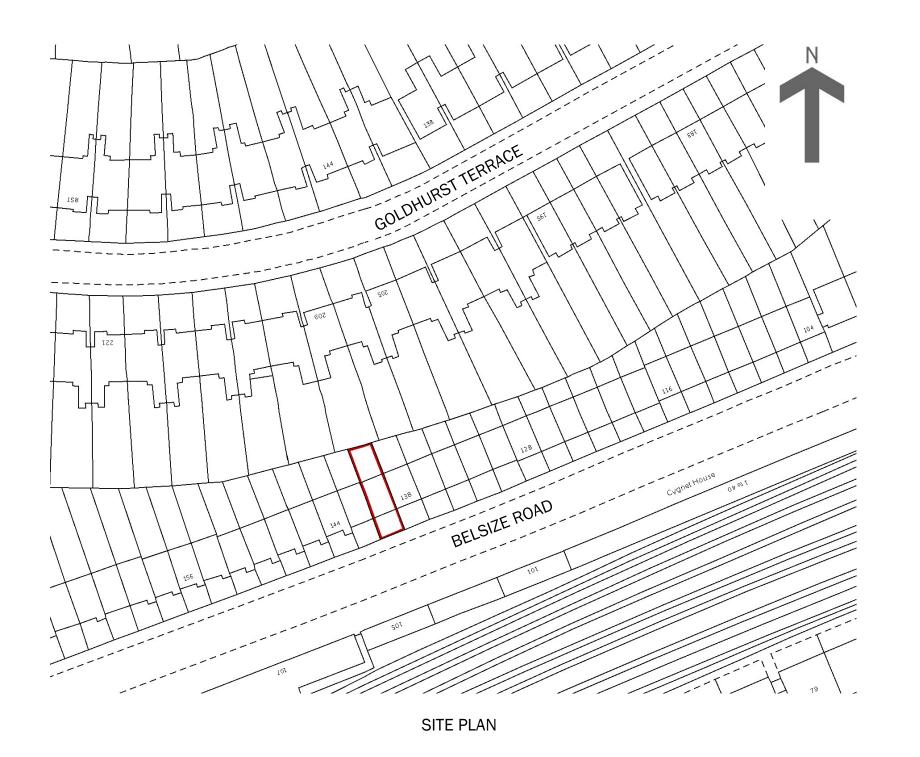

## SITE ADDRESS

140 BELSIZE ROAD LONDON HAMPSTEAD NW6 4BG

## **PROPOSAL**

ERECTION OF PART SINGLE AND PART TWO STOREY REAR EXTENSION TO BOTH FLATS, INTERNAL & EXTERNAL ALTERATIONS AND NEW RAILINGS TO FRONT WALL

1:1250 - A3 PAPER

**EXISTING LOWER GROUND FLOOR** 