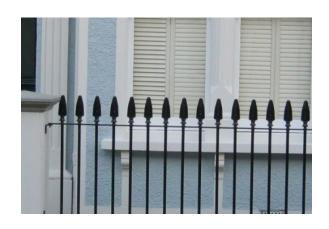

## **PROPOSAL**

ERECTION OF PART SINGLE AND PART TWO STOREY REAR EXTENSION TO BOTH FLATS, INTERNAL & EXTERNAL ALTERATIONS AND NEW RAILINGS TO FRONT WALL

1:100 - A3 PAPER

0 1 2 3 4m \_\_\_\_\_ 1:100

EXISTING FRONT BOUNDARY WALL

PROPOSED FRONT BOUNDARY WALL WITH CAST IRON RAILINGS