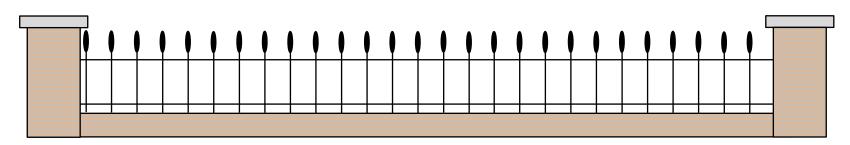

## **PROPOSAL**

ERECTION OF PART SINGLE AND PART TWO STOREY REAR EXTENSION TO BOTH FLATS, INTERNAL & EXTERNAL ALTERATIONS AND NEW RAILINGS TO FRONT WALL

1:100 - A3 PAPER

0 1 2 3 4m \_\_\_\_\_ 1:100

EXISTING FRONT BOUNDARY WALL

PROPOSED FRONT BOUNDARY WALL WITH CAST IRON RAILINGS