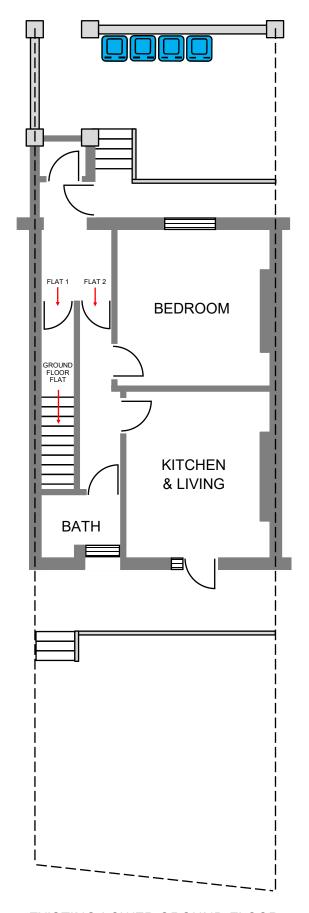

## SITE ADDRESS

140 BELSIZE ROAD LONDON HAMPSTEAD NW6 4BG

## **PROPOSAL**

ERECTION OF PART SINGLE AND PART TWO STOREY REAR EXTENSION TO BOTH FLATS, INTERNAL & EXTERNAL ALTERATIONS AND NEW RAILINGS TO FRONT WALL

1:100 - A3 PAPER

140BR/02