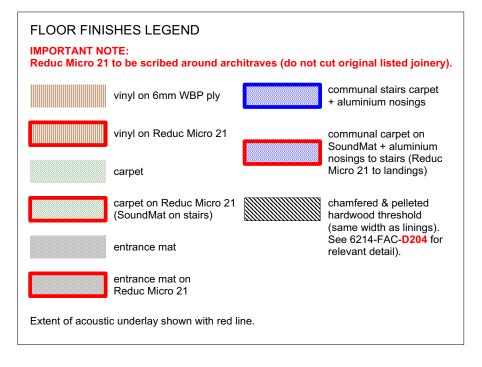

| PROJECT 5<br>ARCHITECTURE LP<br>8 Waterson Street<br>London E2 8HL<br>T: +44 (0)20 7739 3187<br>E: info@p5a.co.uk | job title<br>36-38 FREDERICK STREET, LONDON WC1X 0ND | scale<br>1:50 @ A3 | <sup>drawn</sup> | drawing no.<br>6214-FS36+38-F04 |
|-------------------------------------------------------------------------------------------------------------------|------------------------------------------------------|--------------------|------------------|---------------------------------|
|                                                                                                                   | drawing<br>SECOND FLOOR PLAN - PROPOSED FINISHES     | date<br>MARCH 2017 | checked<br>XX    |                                 |