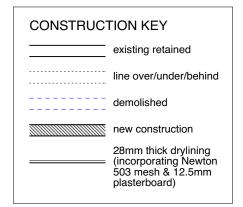

| PROJECT 5<br>ARCHITECTURE LP<br>8 Waterson Street<br>London E2 8HL<br>T: +44 (0)20 7739 3187<br>E: info@p5a.co.uk | job title<br>36-38 FREDERICK STREET, LONDON WC1X 0ND | scale<br>1:50 @ A3 | <sup>drawn</sup> | drawing no.<br>6214-FS36+38-F04 |
|-------------------------------------------------------------------------------------------------------------------|------------------------------------------------------|--------------------|------------------|---------------------------------|
|                                                                                                                   | drawing<br>SECOND FLOOR PLAN - PROPOSED FINISHES     | date<br>MARCH 2017 | checked<br>XX    |                                 |