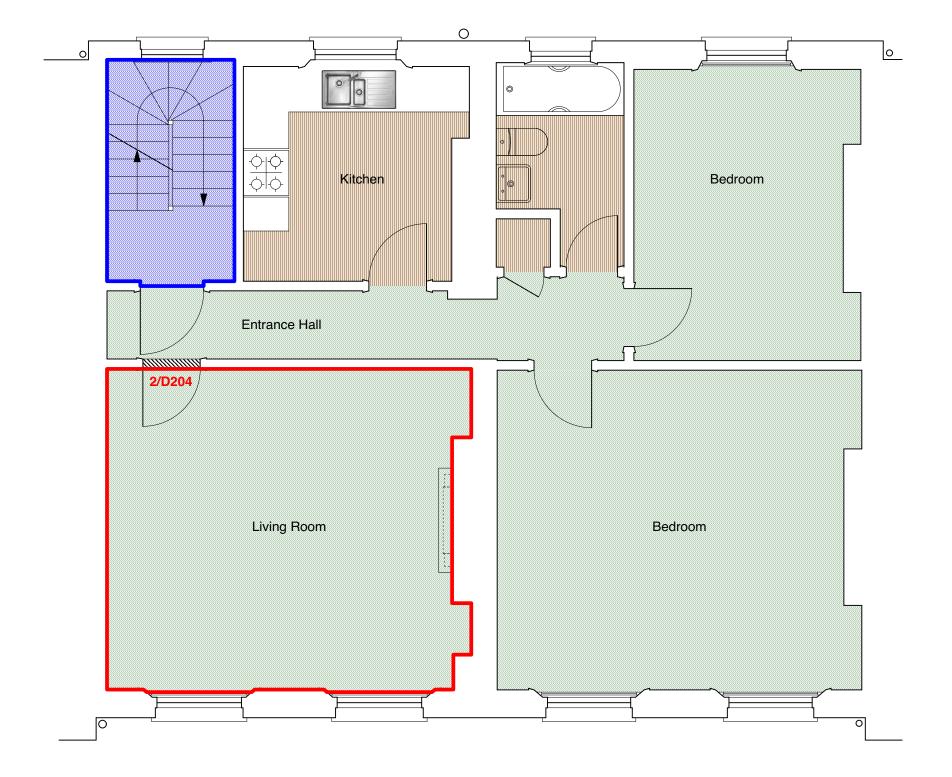

| PROJECT 5<br>ARCHITECTURE LP<br>8 Waterson Street<br>London E2 8HL<br>T: +44 (0)20 7739 3187<br>E: info@p5a.co.uk | job title<br>36-38 FREDERICK STREET, LONDON WC1X 0ND | scale<br>1:50 @ A3 | <sup>drawn</sup> | drawing no.<br>6214-FS36+38-F04 |
|-------------------------------------------------------------------------------------------------------------------|------------------------------------------------------|--------------------|------------------|---------------------------------|
|                                                                                                                   | drawing<br>SECOND FLOOR PLAN - PROPOSED FINISHES     | date<br>MARCH 2017 | checked<br>XX    |                                 |