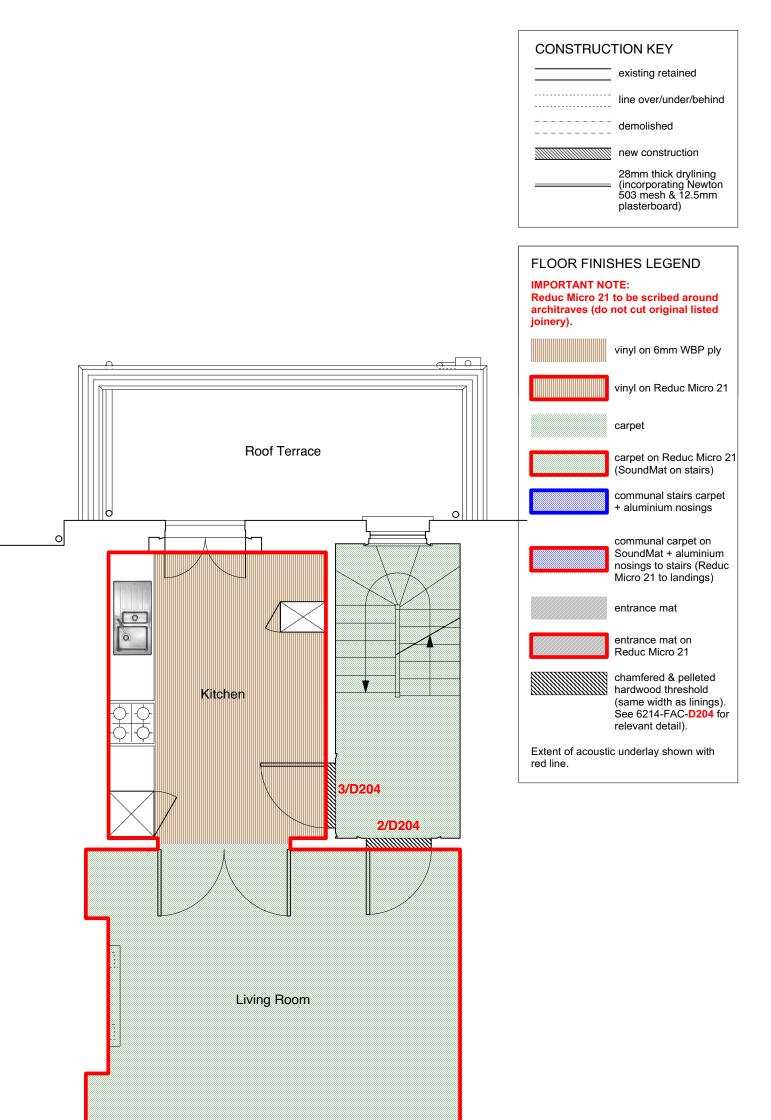

| PROJECT 5<br>ARCHITECTURE LLP<br>8 Waterson Street<br>London E2 8HL                                                 | job title<br>35 FREDERICK STREET, LONDON WC1X 0NB | scale<br>1:50 @ A3 | <sup>drawn</sup> | drawing no.   |
|---------------------------------------------------------------------------------------------------------------------|---------------------------------------------------|--------------------|------------------|---------------|
| Line T: +44 (0)20 7739 9131   F: +44 (0)20 7739 93887 F: +44 (0)20 7739 93887   E: info@p5a.co.uk E: info@p5a.co.uk | drawing<br>FIRST FLOOR PLAN - PROPOSED FINISHES   | date<br>MARCH 2017 | checked          | 6214-FS35-F03 |