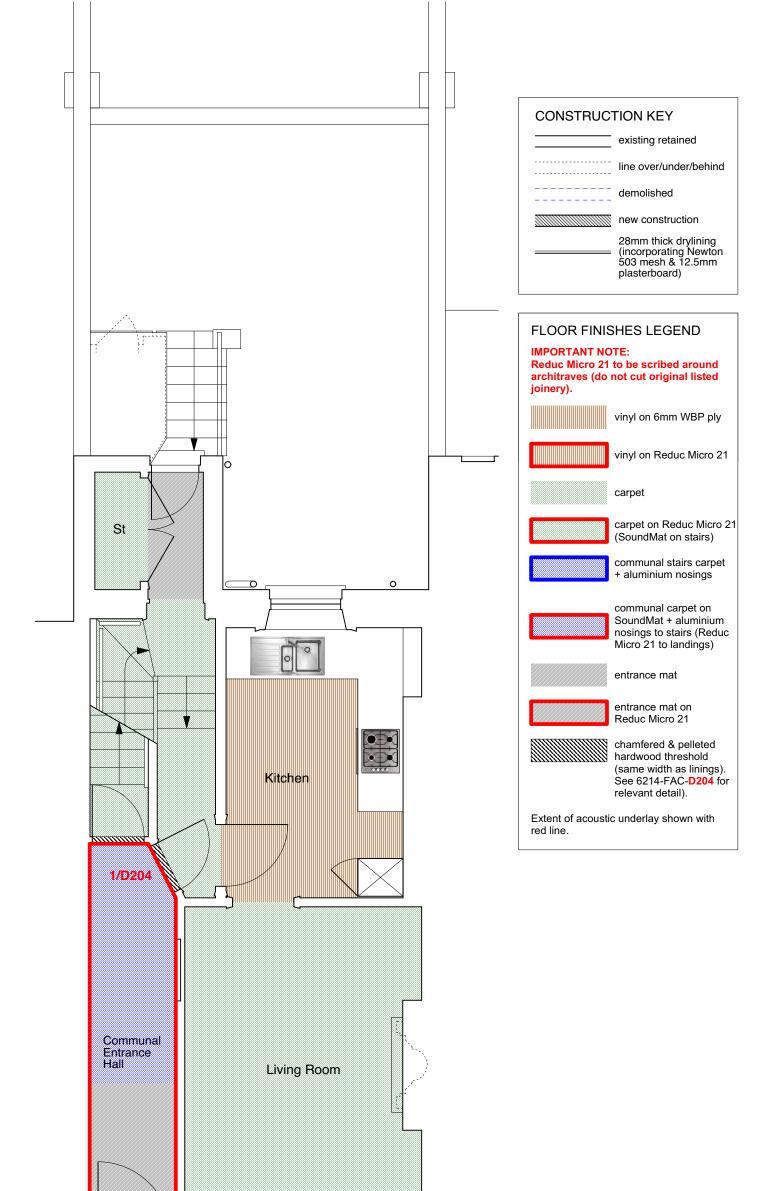

| PROJECT 5<br>ARCHITECTURE LLP<br>8 Waterson Street<br>London E2 8HL<br>T: +44 (0)20 7739 3687<br>E: info@p5a.co.uk | job title<br>22 AMPTON STREET, LONDON WC1X 0LX   | scale<br>1:50 @ A3 | <sup>drawn</sup> | drawing no.<br>6214-AS22-F02 |
|--------------------------------------------------------------------------------------------------------------------|--------------------------------------------------|--------------------|------------------|------------------------------|
|                                                                                                                    | drawing<br>GROUND FLOOR PLAN - PROPOSED FINISHES | date<br>MARCH 2017 | checked          |                              |