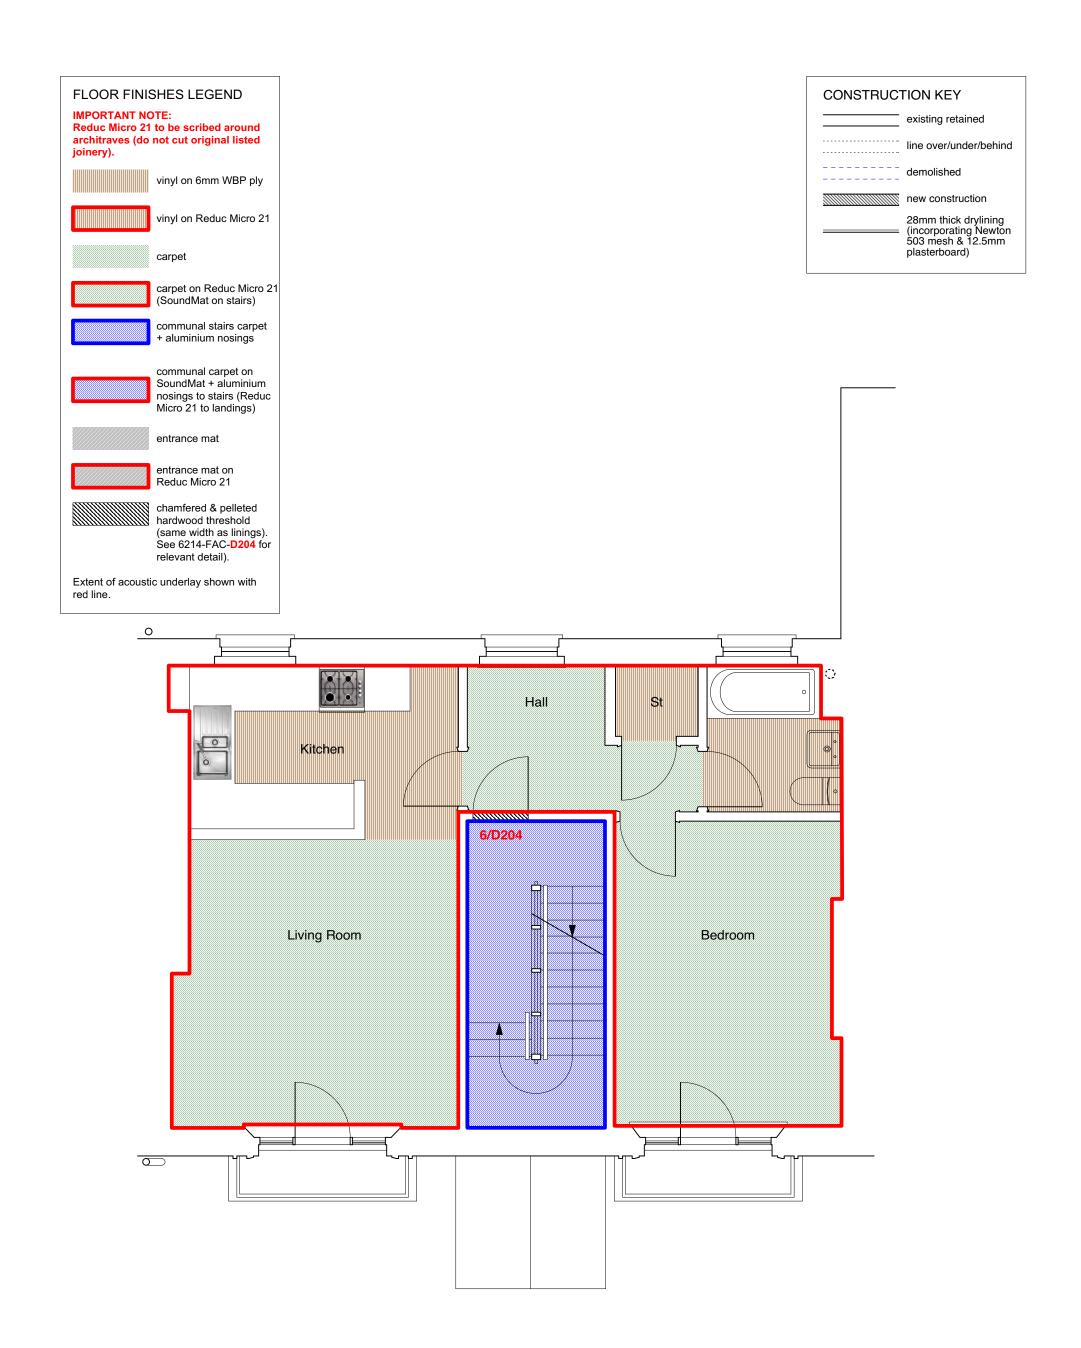

| PROJECT 5<br>ARCHITECTURE LLP<br>8 Waterson Street<br>London E2 8HL<br>T: +44 (0)20 7739 9131<br>F: +44 (0)20 7739 3687<br>E: info@p5a.co.uk | 13 AMPTON STREET, LONDON WC1X 0LT                  | scale<br>1:50 @ A3 | <sup>drawn</sup><br>SA | drawing no.<br>6214-AS13-F03 |
|----------------------------------------------------------------------------------------------------------------------------------------------|----------------------------------------------------|--------------------|------------------------|------------------------------|
|                                                                                                                                              | <sup>37</sup> FIRST FLOOR PLAN - PROPOSED FINISHES | date<br>MARCH 2017 | checked<br>XX          |                              |