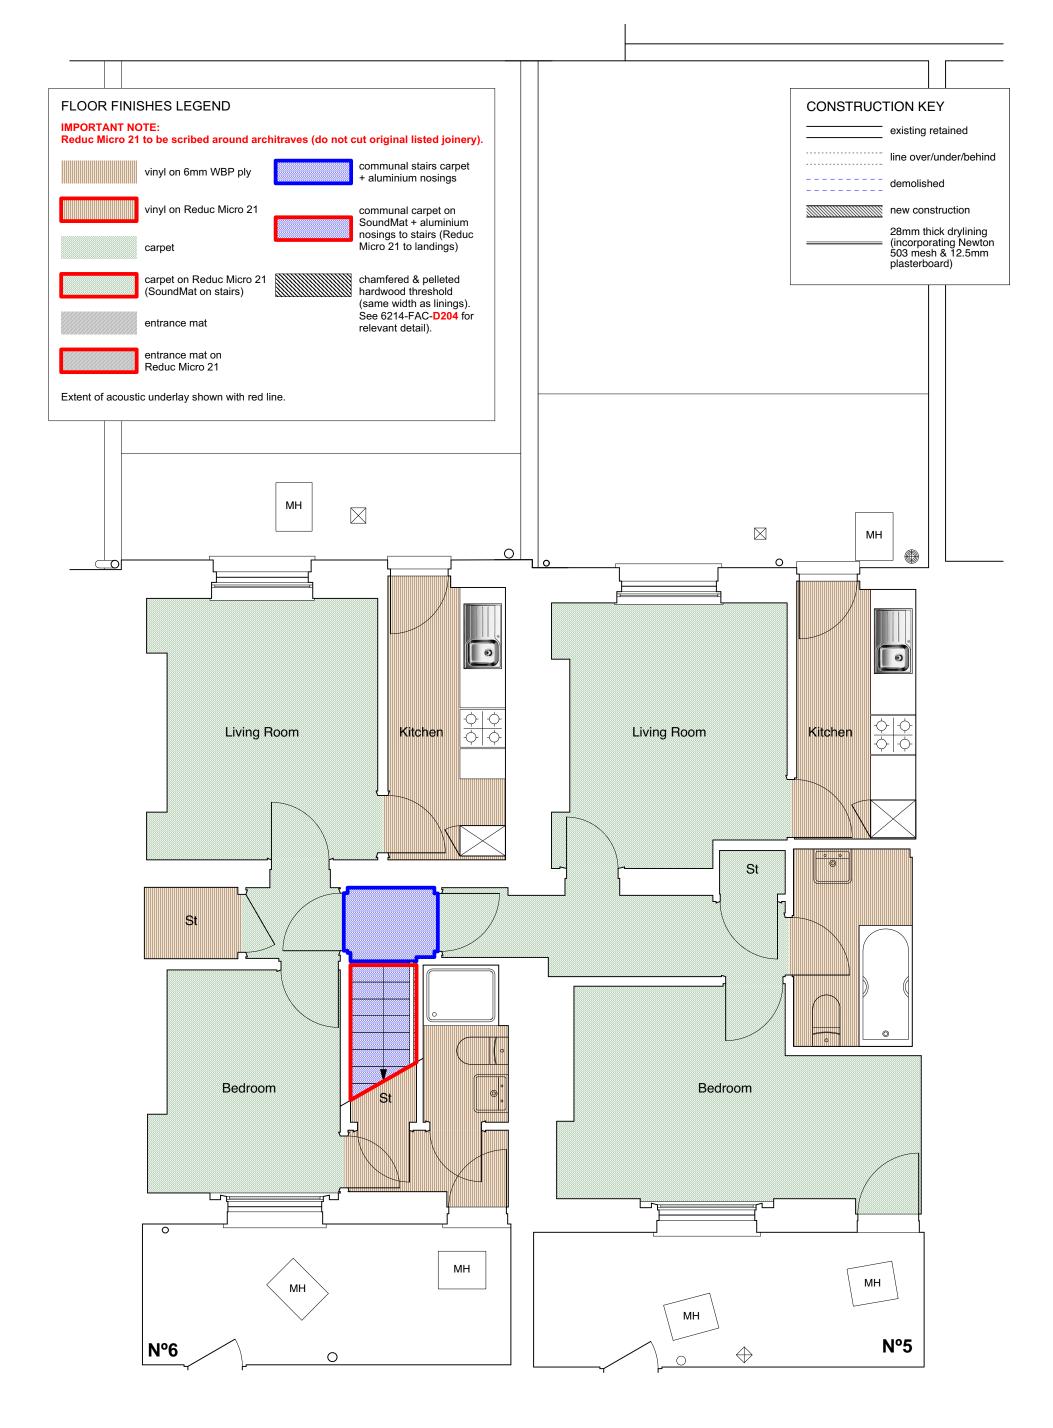

| PROJECT 5<br>ARCHITECTURE LLP<br>8 Waterson Street<br>London E2 8HL<br>T: +44 (0)20 7739 9131<br>F: +44 (0)20 7739 9687<br>E: info@p5a.co.uk | job title<br>5-6 AMPTON PLACE, LONDON WC1X 0LZ | scale<br>1:50 @ A3 | <sup>drawn</sup> | drawing no.<br>6214-AP5+6-F01 |
|----------------------------------------------------------------------------------------------------------------------------------------------|------------------------------------------------|--------------------|------------------|-------------------------------|
|                                                                                                                                              | drawing<br>BASEMENT PLAN - PROPOSED FINISHES   | date<br>MARCH 2017 | checked<br>XX    |                               |