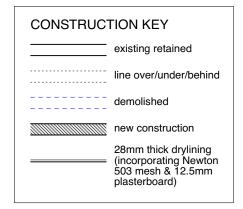

| project5<br>ARCHITECTURE | PROJECT 5<br>ARCHITECTURE LLP<br>8 Waterson Street<br>London E2 8HL   | job title<br>5-6 AMPTON PLACE, LONDON WC1X 0LZ   | scale<br>1:50 @ A3 | <sup>drawn</sup> | drawing no.<br>6214-AP5+6-F04 |
|--------------------------|-----------------------------------------------------------------------|--------------------------------------------------|--------------------|------------------|-------------------------------|
|                          | T: +44 (0)20 7739 9131<br>F: +44 (0)20 7739 3687<br>E: info@p5a.co.uk | drawing<br>SECOND FLOOR PLAN - PROPOSED FINISHES | date<br>MARCH 2017 | checked<br>XX    |                               |