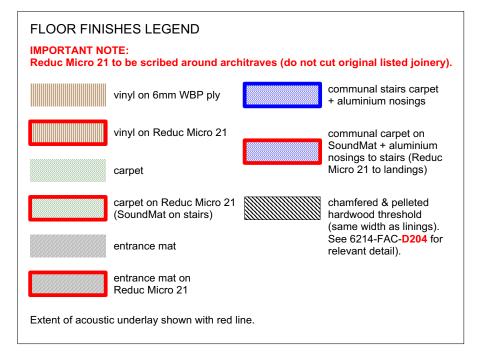

| project5<br>ARCHITECTURE | PROJECT 5<br>ARCHITECTURE LLP<br>8 Waterson Street<br>London E2 8HL   | job title<br>5-6 AMPTON PLACE, LONDON WC1X 0LZ   | scale<br>1:50 @ A3 | <sup>drawn</sup> | drawing no.<br>6214-AP5+6-F04 |
|--------------------------|-----------------------------------------------------------------------|--------------------------------------------------|--------------------|------------------|-------------------------------|
|                          | T: +44 (0)20 7739 9131<br>F: +44 (0)20 7739 3687<br>E: info@p5a.co.uk | drawing<br>SECOND FLOOR PLAN - PROPOSED FINISHES | date<br>MARCH 2017 | checked<br>XX    |                               |