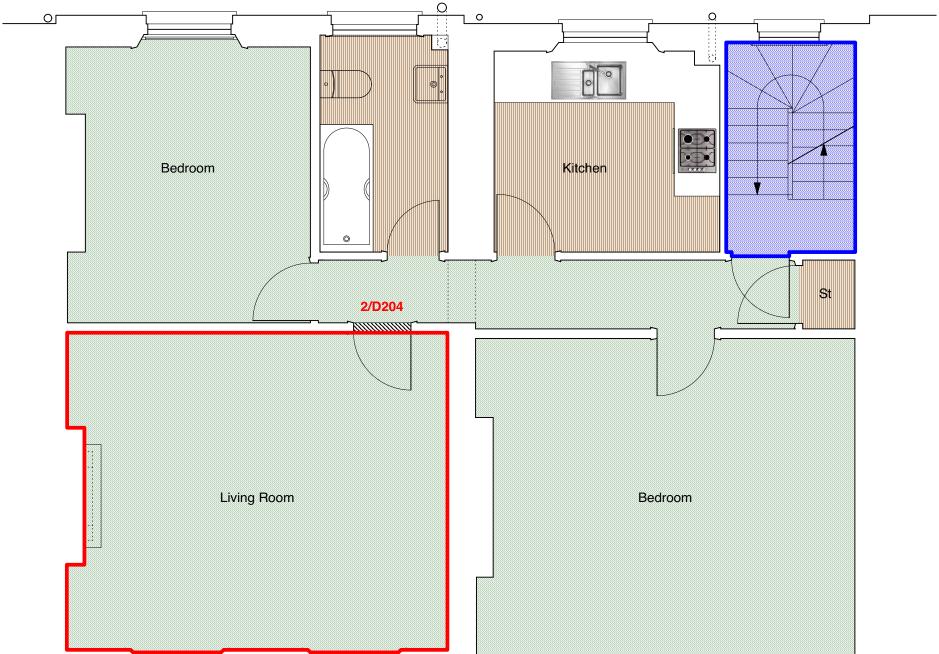

| project5<br>ARCHITECTURE | PROJECT 5<br>ARCHITECTURE LLP<br>8 Waterson Street<br>London E2 8HL   | job title<br>5-6 AMPTON PLACE, LONDON WC1X 0LZ   | scale<br>1:50 @ A3 | <sup>drawn</sup> | drawing no.<br>6214-AP5+6-F04 |
|--------------------------|-----------------------------------------------------------------------|--------------------------------------------------|--------------------|------------------|-------------------------------|
|                          | T: +44 (0)20 7739 9131<br>F: +44 (0)20 7739 3687<br>E: info@p5a.co.uk | drawing<br>SECOND FLOOR PLAN - PROPOSED FINISHES | date<br>MARCH 2017 | checked<br>XX    |                               |