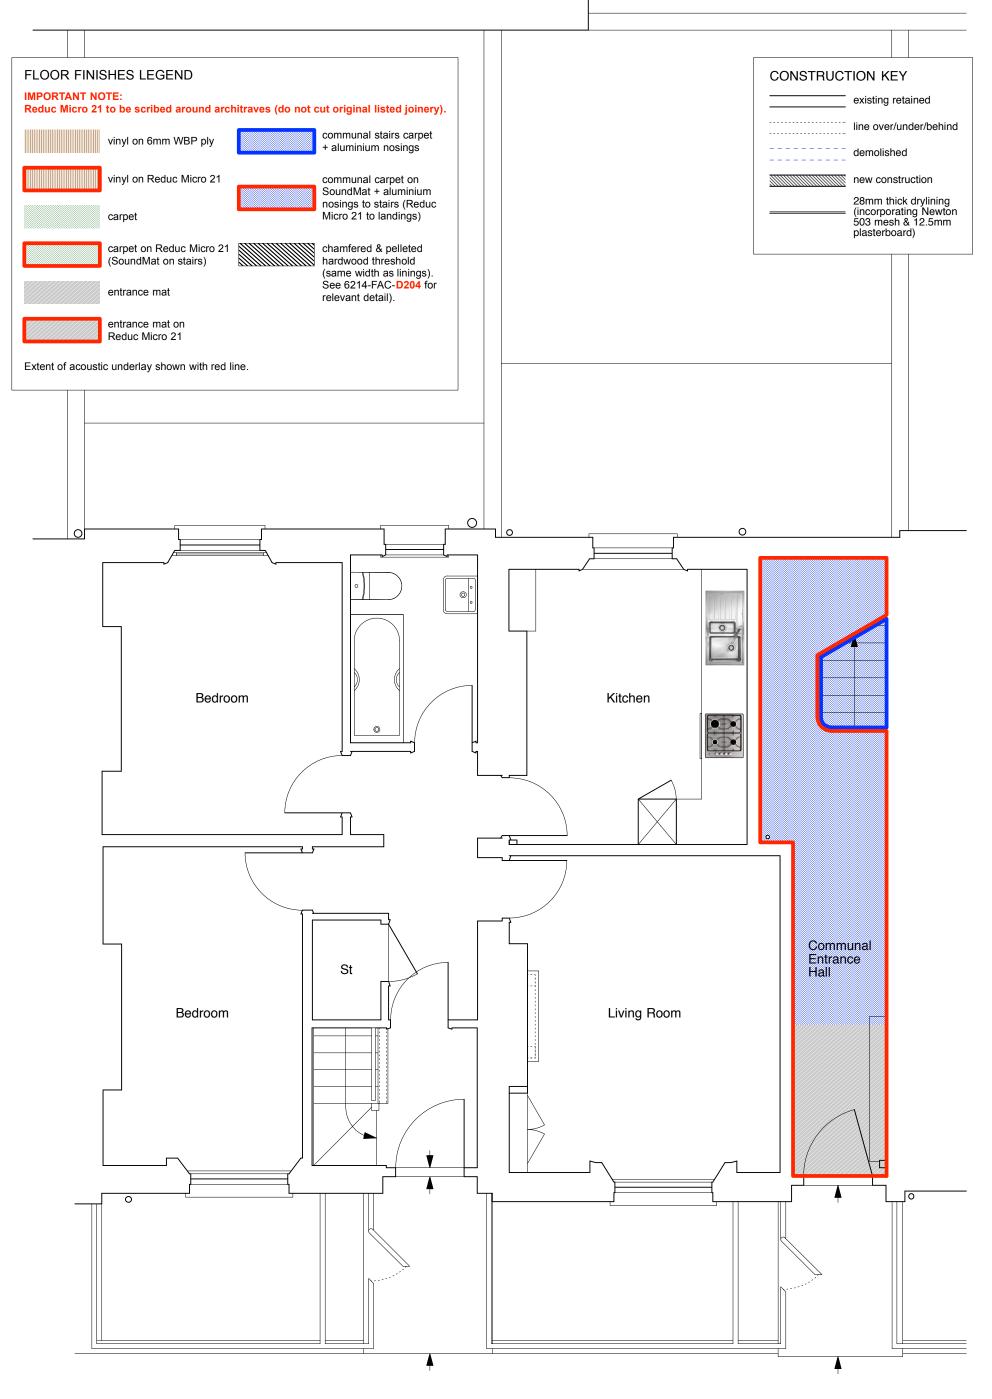

| PROJECT 5<br>ARCHITECTURE LP<br>8 Waterson Street<br>London E2 8HL<br>T: +44 (0)20 7739 9131<br>F: +44 (0)20 7739 3687<br>E: info@p5a.co.uk | job title<br>5-6 AMPTON PLACE, LONDON WC1X 0LZ   | <sup>scale</sup><br>1:50 @ A3 | <sup>drawn</sup> | drawing no.<br>6214-AP5+6-F02 |
|---------------------------------------------------------------------------------------------------------------------------------------------|--------------------------------------------------|-------------------------------|------------------|-------------------------------|
|                                                                                                                                             | drawing<br>GROUND FLOOR PLAN - PROPOSED FINISHES | <sup>date</sup><br>MARCH 2017 | checked          |                               |