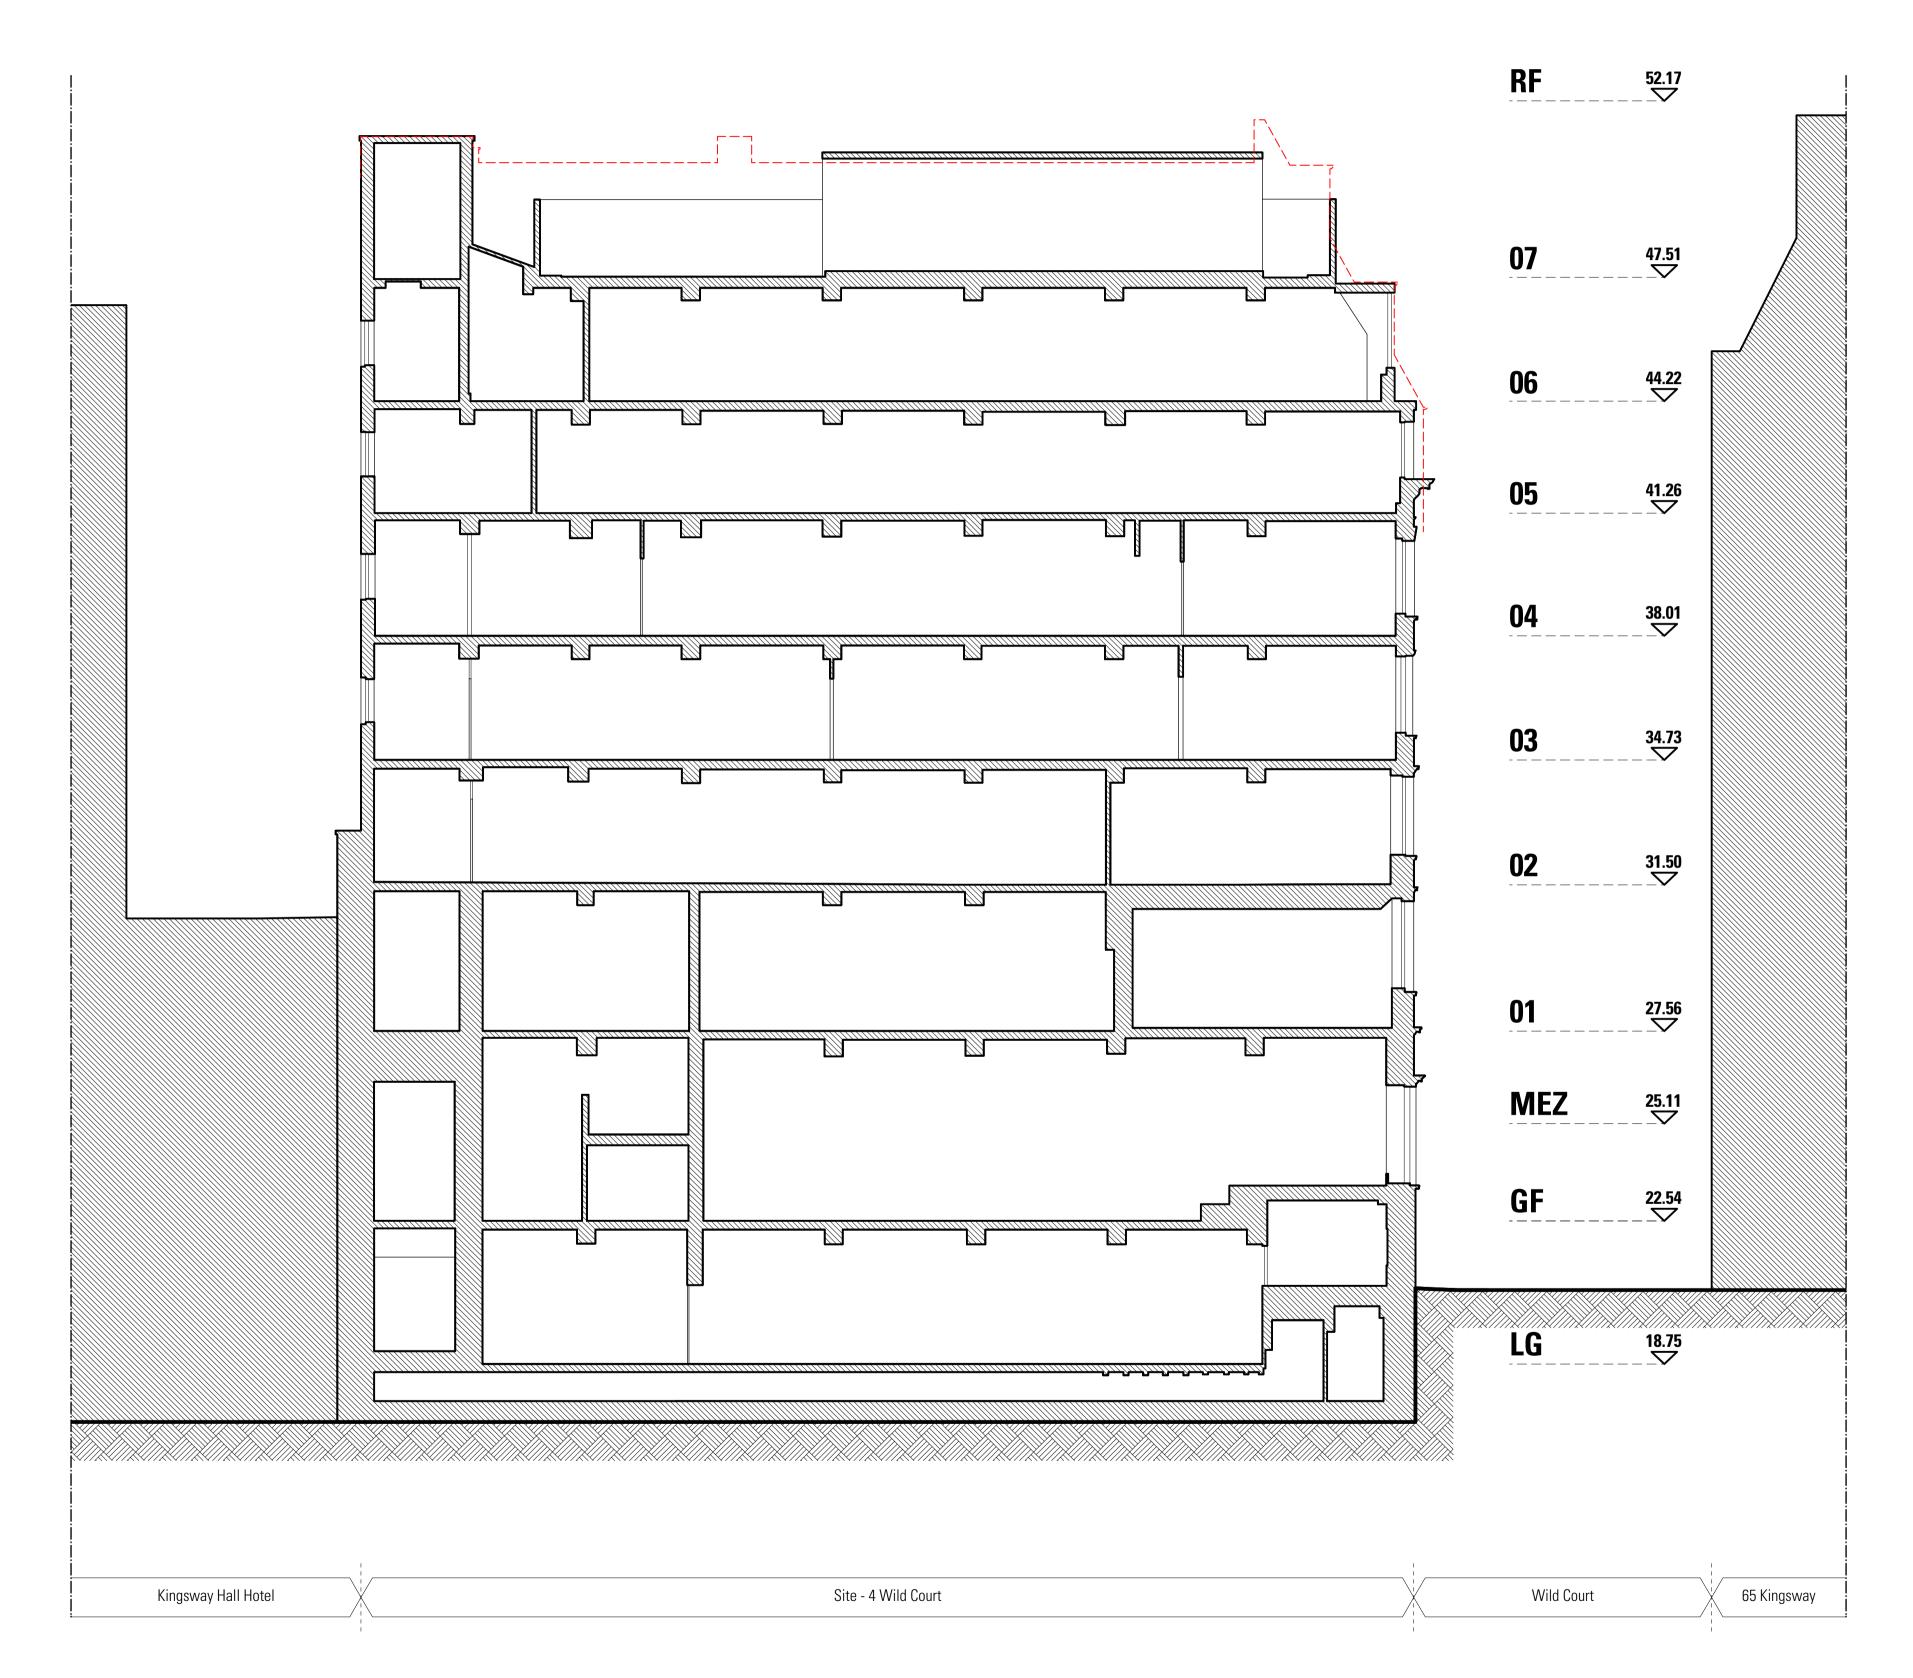

**01** Existing Section CC' Scale 1:100 @ A1 / 1:200 @ A3

Information contained within this drawing is the sole copyright of HDDA Ltd. and is not to be reproduced without express permission. No implied licence exists. This drawing not to be used for land transfer or valuation purposes. Do not scale from this drawing. All dimensions & levels are to be checked on site by the contractor. Issued for purposes indicated only. Drawing errors and omissions to be reported to the architect. Red Line Boundary Existing building fabric **————** Envelope to consented scheme ref: 2010/6577/P Drawings based on outline survey from different sources P1 17/03/17 Planning Application Submission HARPER DOWNIE CREATIVE ARCHITECTURE Third Floor 77 Bastwick Street London EC1V 3PZ T +44 20 7490 7674 studio@harperdownie.com www.harperdownie.com Client Z Hotels Project 4 Wild Court London WC2B 4AU Drawing Title General Sections Existing Sections CC' Drawn Checked LF PR