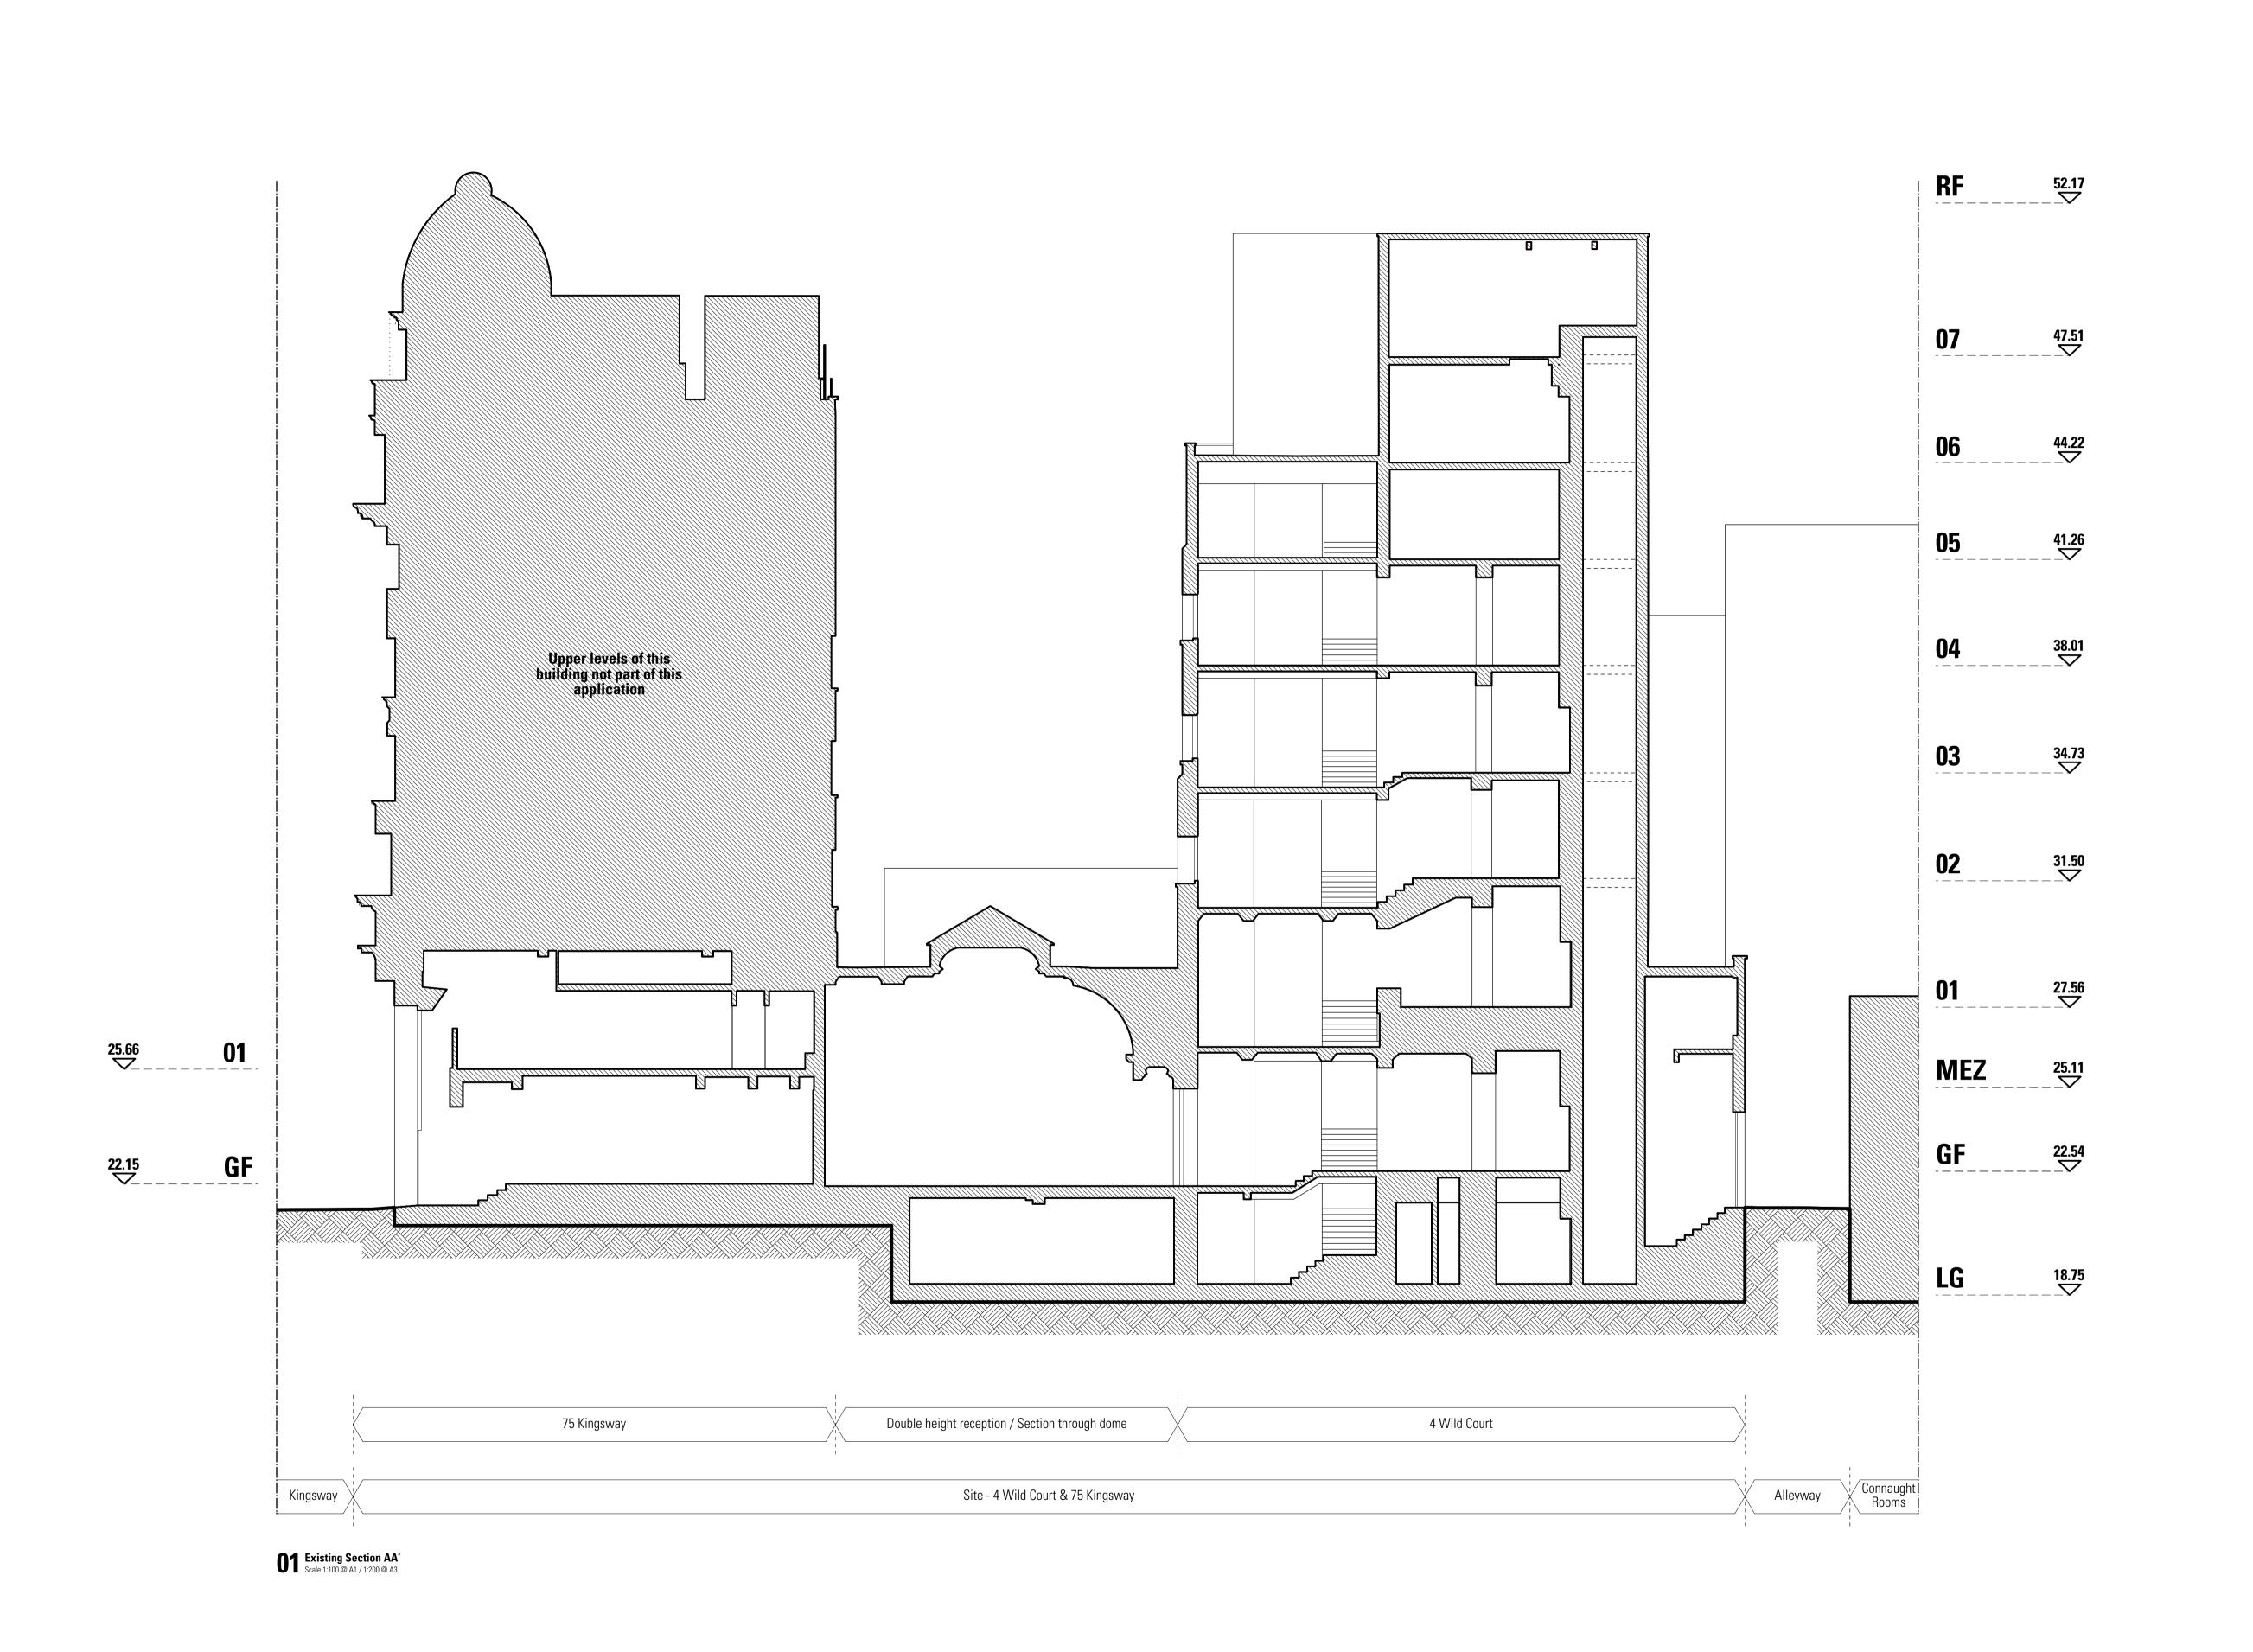

Information contained within this drawing is the sole copyright of HDDA Ltd. and is not to be reproduced without express permission. No implied licence exists. This drawing not to be used for land transfer or valuation purposes. Do not scale from this drawing. All dimensions & levels are to be checked on site by the contractor. Issued for purposes indicated only. Drawing errors and omissions to be reported to the architect. Red Line Boundary Existing building fabric **————** Envelope to consented scheme ref: 2010/6577/P Drawings based on outline survey from different sources P1 17/03/17 Planning Application Submission HARPER DOWNIE CREATIVE ARCHITECTURE Third Floor 77 Bastwick Street London EC1V 3PZ T +44 20 7490 7674 studio@harperdownie.com www.harperdownie.com Client Z Hotels Project 4 Wild Court London WC2B 4AU Drawing Title
General Sections
Existing Section AA' Drawn Checked LF PR Planning 1:100 @ A1 / 1:200 @ A3 Feb 2017 Drwg. No. & Revision **646-ExGS02-P1**