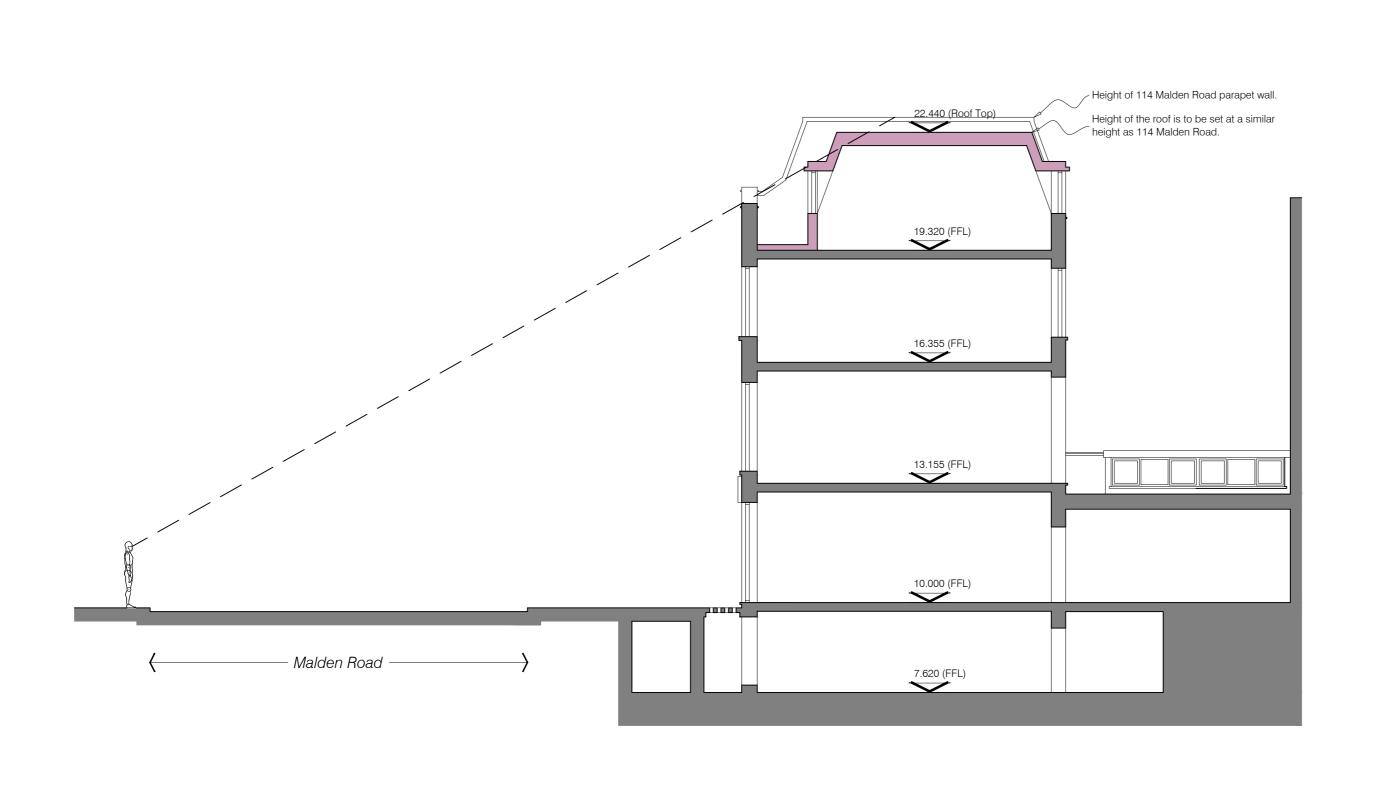

01553 631379 Telephone Mobile Address

07818 402566 wayne@wrskipper.co.uk Willaway, 43 Priory Lane

North Wootton, King's Lynn, Norfolk. PE30 3PT

Project: 112 & 112A Malden Road

London NW5 4BY

Mr D Hirsch

Mansard roof extension & alterations.

Installation of pavement lights. Section Through Site

0814-16 /13

1:100 @ A2 22/03/2017 Drawn:

Drawing issued for: **PLANNING** 