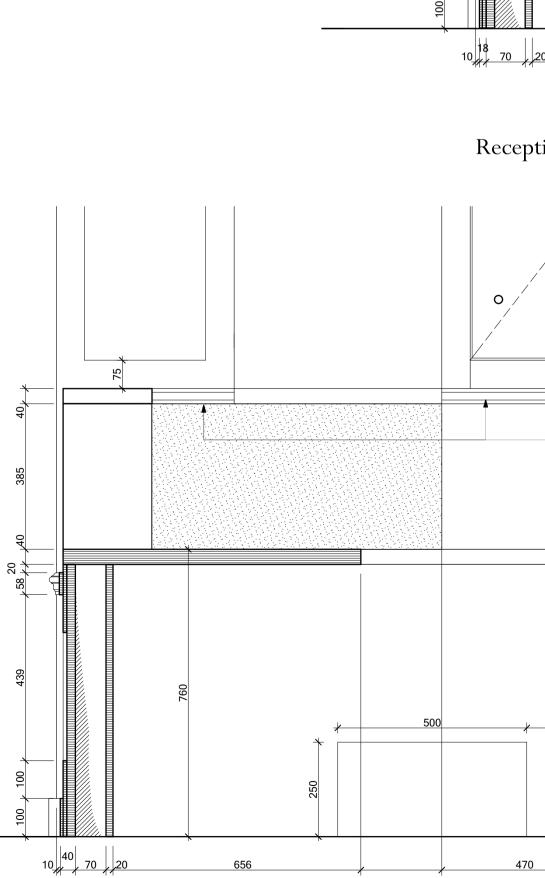

D————

C————

Reception below desk 1:10 B.B

656

Reception desk Section D.D 1:10

## Reception desk Section C.C 1:10

|        |                                                                    | A 03.02.17 Issued for tender<br>Rev Date Description Initia |                                 |
|--------|--------------------------------------------------------------------|-------------------------------------------------------------|---------------------------------|
|        |                                                                    | PROJECT                                                     | 6 Queen Square Refurbishment    |
|        |                                                                    |                                                             | London                          |
|        | Double bead,<br>10mm radius<br>made of finished<br>and painted MDF | TITLE:                                                      | Proposed Reception Desk Details |
|        |                                                                    | SCALE:                                                      | 1:10/ 1:20 @ A1                 |
|        |                                                                    | DATE:                                                       | Jan. 2017                       |
|        |                                                                    | DRAWING No:                                                 | 5861 24 A                       |
|        |                                                                    | DRAWN BY:                                                   | A.H.                            |
| 263    | *                                                                  |                                                             |                                 |
|        |                                                                    | ADAM                                                        | ARCHITECTURE                    |
| 470 18 | OLD HYDE HOUSE, 75 HYDE STREET<br>WINCHESTER, HAMPSHIRE, SO23 7DW  |                                                             |                                 |