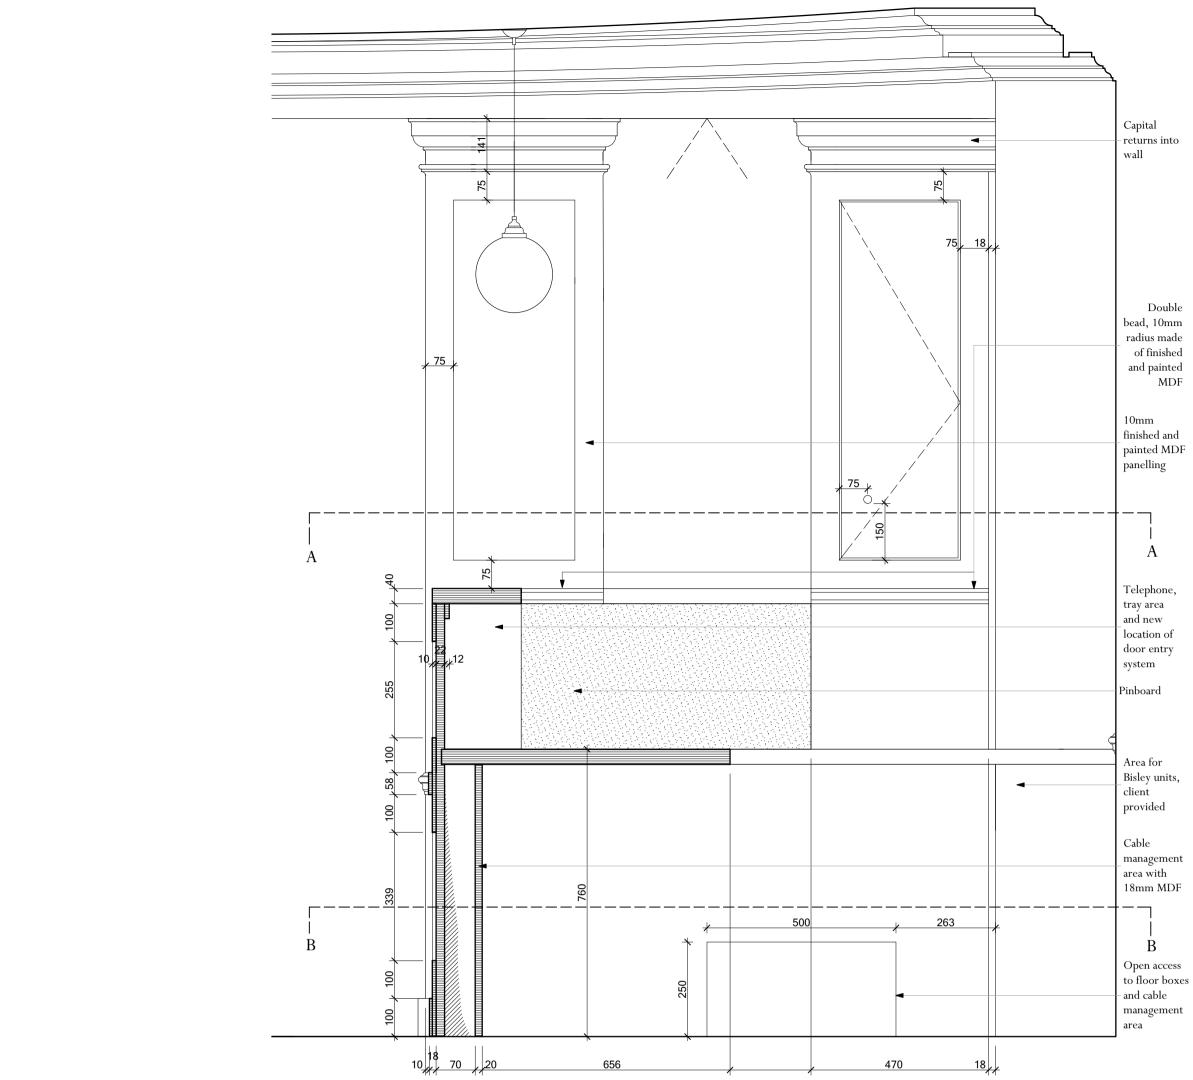

## Reception desk Section C.C 1:10

|        |                                                                    | A 03.02.17 Issued for tender<br>Rev Date Description Initia |                                 |
|--------|--------------------------------------------------------------------|-------------------------------------------------------------|---------------------------------|
|        |                                                                    | PROJECT                                                     | 6 Queen Square Refurbishment    |
|        |                                                                    |                                                             | London                          |
|        | Double bead,<br>10mm radius<br>made of finished<br>and painted MDF | TITLE:                                                      | Proposed Reception Desk Details |
|        |                                                                    | SCALE:                                                      | 1:10/ 1:20 @ A1                 |
|        |                                                                    | DATE:                                                       | Jan. 2017                       |
|        |                                                                    | DRAWING No:                                                 | 5861 24 A                       |
|        |                                                                    | DRAWN BY:                                                   | A.H.                            |
| 263    | *                                                                  |                                                             |                                 |
|        |                                                                    | ADAM                                                        | ARCHITECTURE                    |
| 470 18 | OLD HYDE HOUSE, 75 HYDE STREET<br>WINCHESTER, HAMPSHIRE, SO23 7DW  |                                                             |                                 |