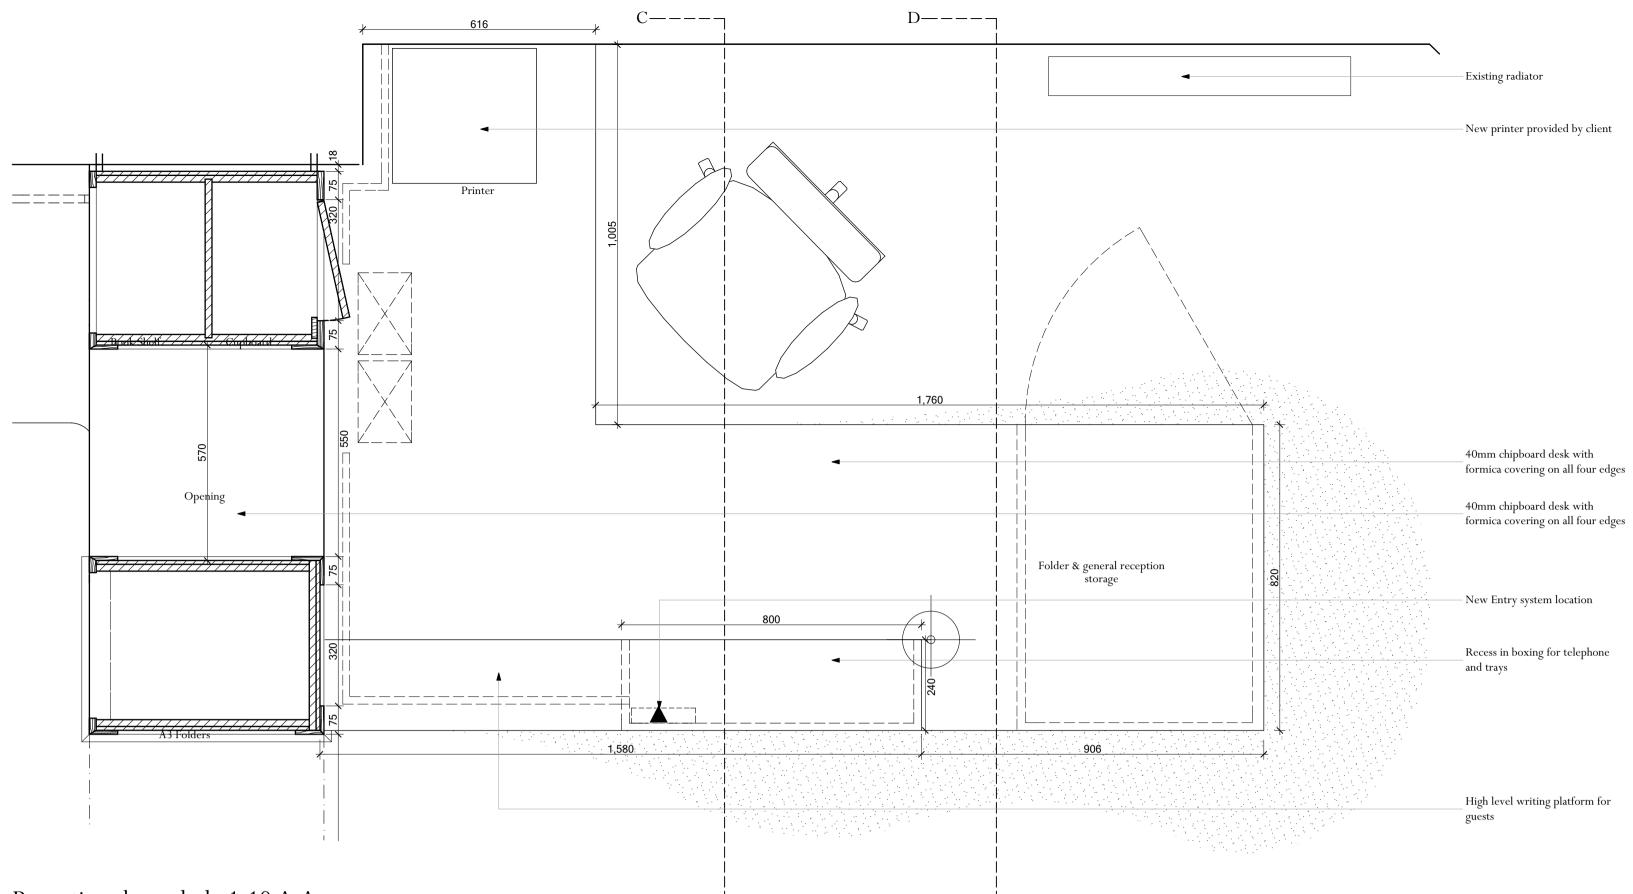

D————

C————

Reception below desk 1:10 B.B

656

Reception desk Section D.D 1:10