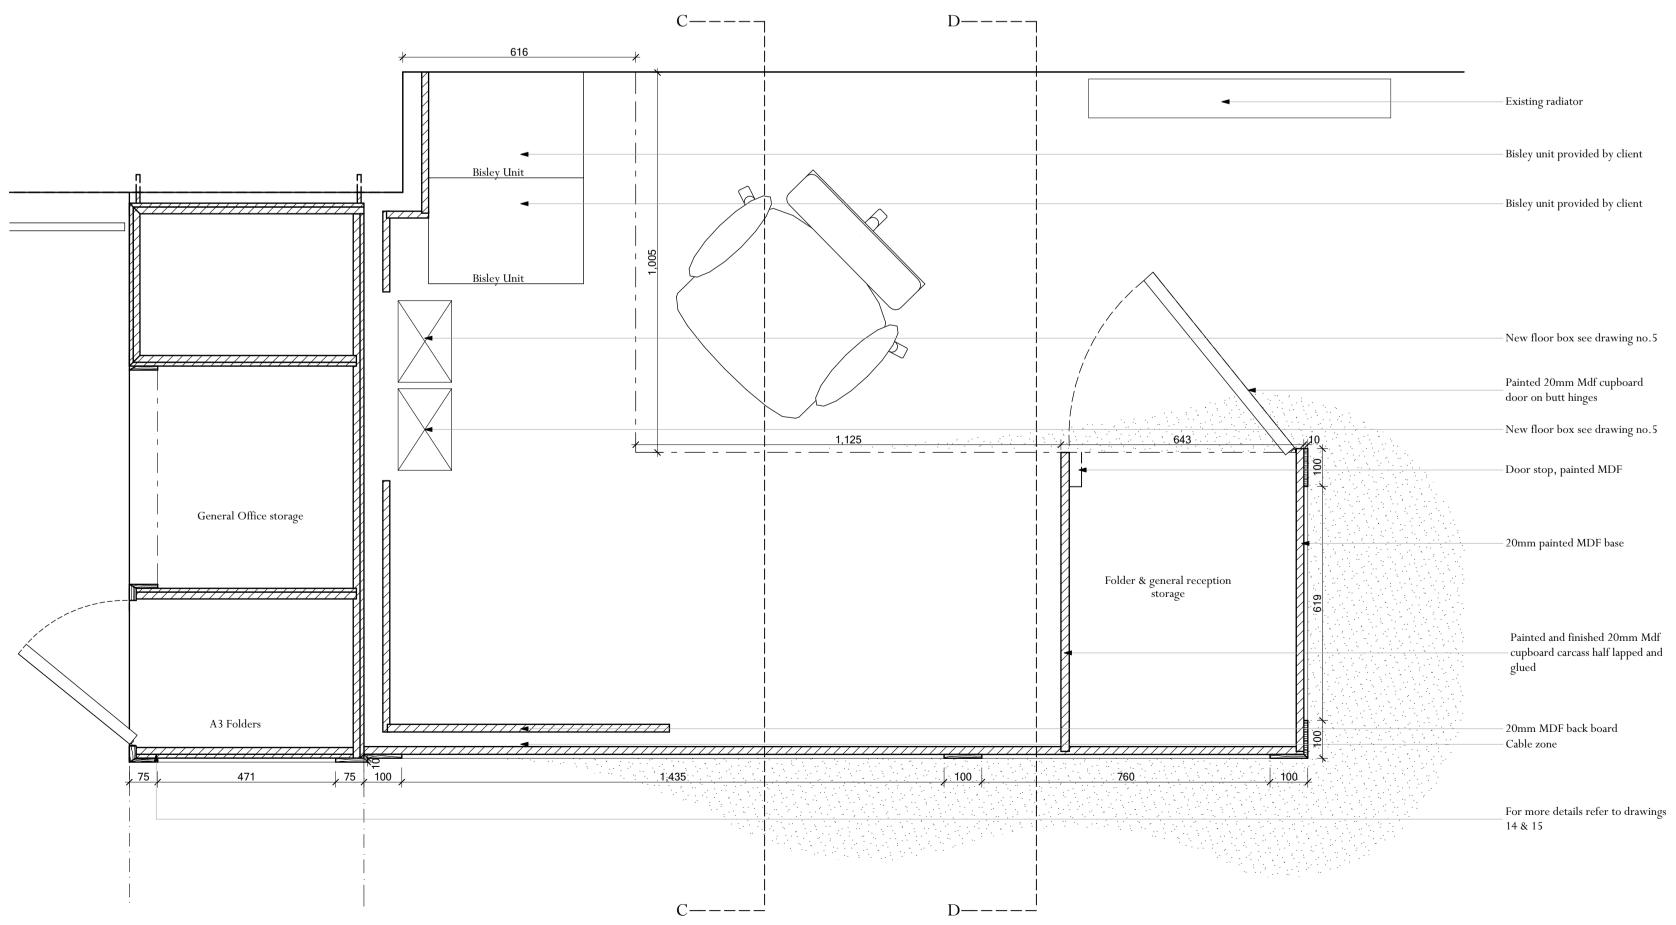

D————

C————

Reception below desk 1:10 B.B

656

Reception desk Section D.D 1:10