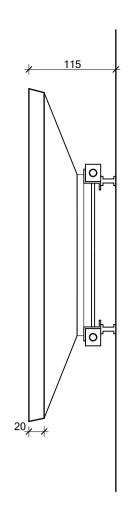

```
Existing TV elevations 1:5
```

TV case elevations 1:5

Dado Type 1: Studio:1

Dado Type 2: Meeting Room 1:1

Survey Dado Rail Type 2 here —

Adjacent Properties and Boundaries are shown for illustrative purposes only and have not been surveyed unless otherwise stated.