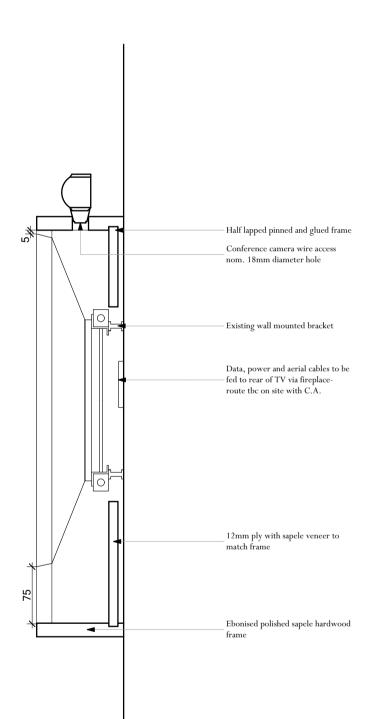

```
Existing TV elevations 1:5
```

TV case elevations 1:5

Dado Type 1: Studio:1

Dado Type 2: Meeting Room 1:1

Survey Dado Rail Type 2 here —

Adjacent Properties and Boundaries are shown for illustrative purposes only and have not been surveyed unless otherwise stated.