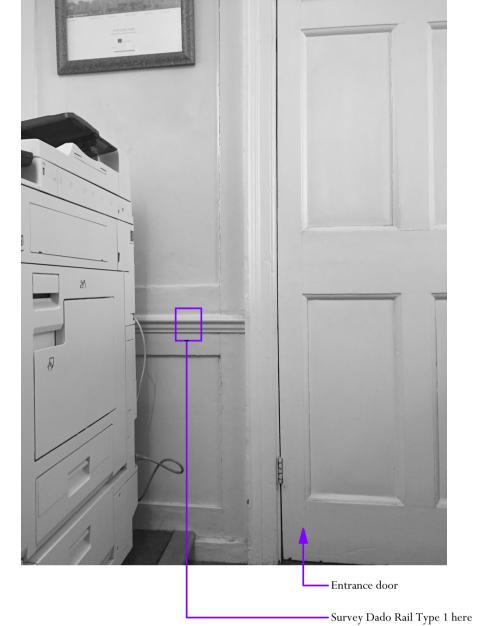

```
Existing TV elevations 1:5
```

TV case elevations 1:5

Dado Type 1: Studio:1

Dado Type 2: Meeting Room 1:1

Survey Dado Rail Type 2 here —

Adjacent Properties and Boundaries are shown for illustrative purposes only and have not been surveyed unless otherwise stated.

| NOTE:                                                      |
|------------------------------------------------------------|
| - Profiles shown are indicative. Contractor to survey dado |
| rails in the locations shown on the photos                 |