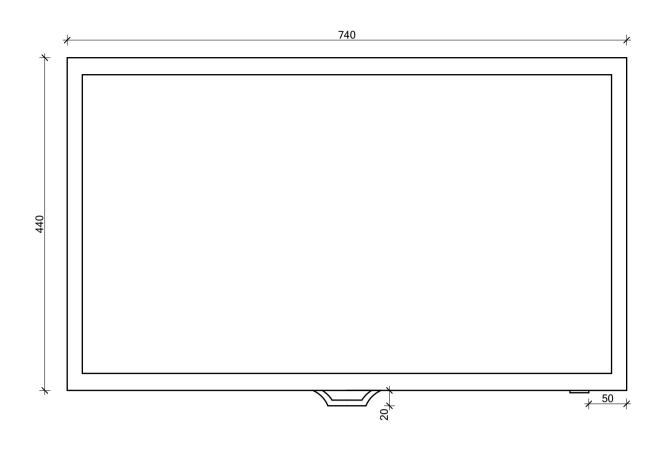

```
Existing TV elevations 1:5
```

TV case elevations 1:5

Dado Type 1: Studio:1

Dado Type 2: Meeting Room 1:1

Survey Dado Rail Type 2 here —

Adjacent Properties and Boundaries are shown for illustrative purposes only and have not been surveyed unless otherwise stated.