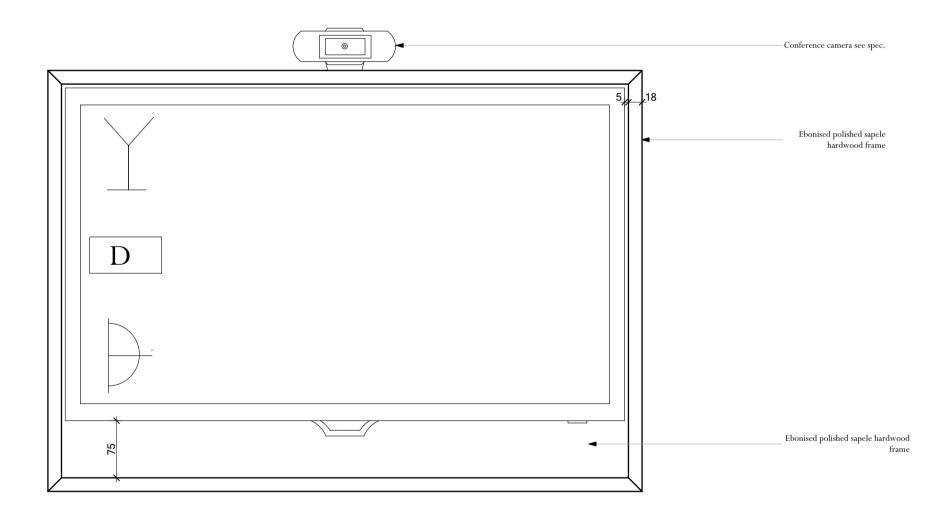

```
Existing TV elevations 1:5
```

TV case elevations 1:5

Dado Type 1: Studio:1

Dado Type 2: Meeting Room 1:1

Survey Dado Rail Type 2 here —

Adjacent Properties and Boundaries are shown for illustrative purposes only and have not been surveyed unless otherwise stated.

| NOTE:                                                      |
|------------------------------------------------------------|
| - Profiles shown are indicative. Contractor to survey dado |
| rails in the locations shown on the photos                 |