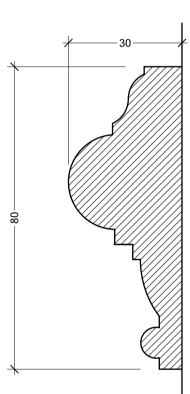

```
Existing TV elevations 1:5
```

TV case elevations 1:5

Dado Type 1: Studio:1

Dado Type 2: Meeting Room 1:1

Survey Dado Rail Type 2 here —

Adjacent Properties and Boundaries are shown for illustrative purposes only and have not been surveyed unless otherwise stated.

| NOTE:                                                      |
|------------------------------------------------------------|
| - Profiles shown are indicative. Contractor to survey dado |
| rails in the locations shown on the photos                 |