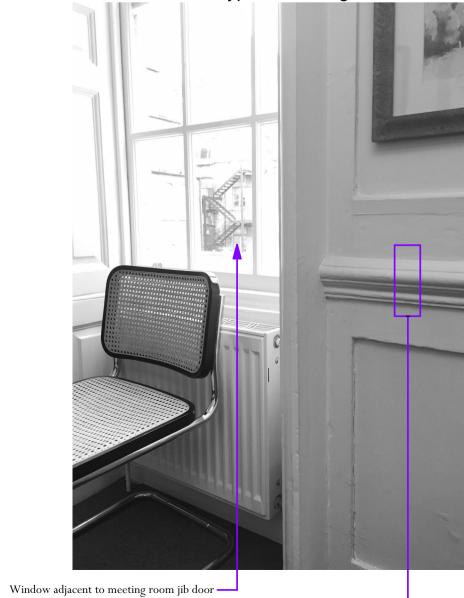

```
Existing TV elevations 1:5
```

TV case elevations 1:5

Dado Type 1: Studio:1

Dado Type 2: Meeting Room 1:1

Survey Dado Rail Type 2 here —

Adjacent Properties and Boundaries are shown for illustrative purposes only and have not been surveyed unless otherwise stated.

| NOTE:                                                      |
|------------------------------------------------------------|
| - Profiles shown are indicative. Contractor to survey dado |
| rails in the locations shown on the photos                 |