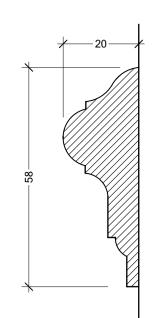

```
Existing TV elevations 1:5
```

TV case elevations 1:5

Dado Type 1: Studio:1

Dado Type 2: Meeting Room 1:1

Survey Dado Rail Type 2 here —

Adjacent Properties and Boundaries are shown for illustrative purposes only and have not been surveyed unless otherwise stated.

| NOTE:                                                      |
|------------------------------------------------------------|
| - Profiles shown are indicative. Contractor to survey dado |
| rails in the locations shown on the photos                 |