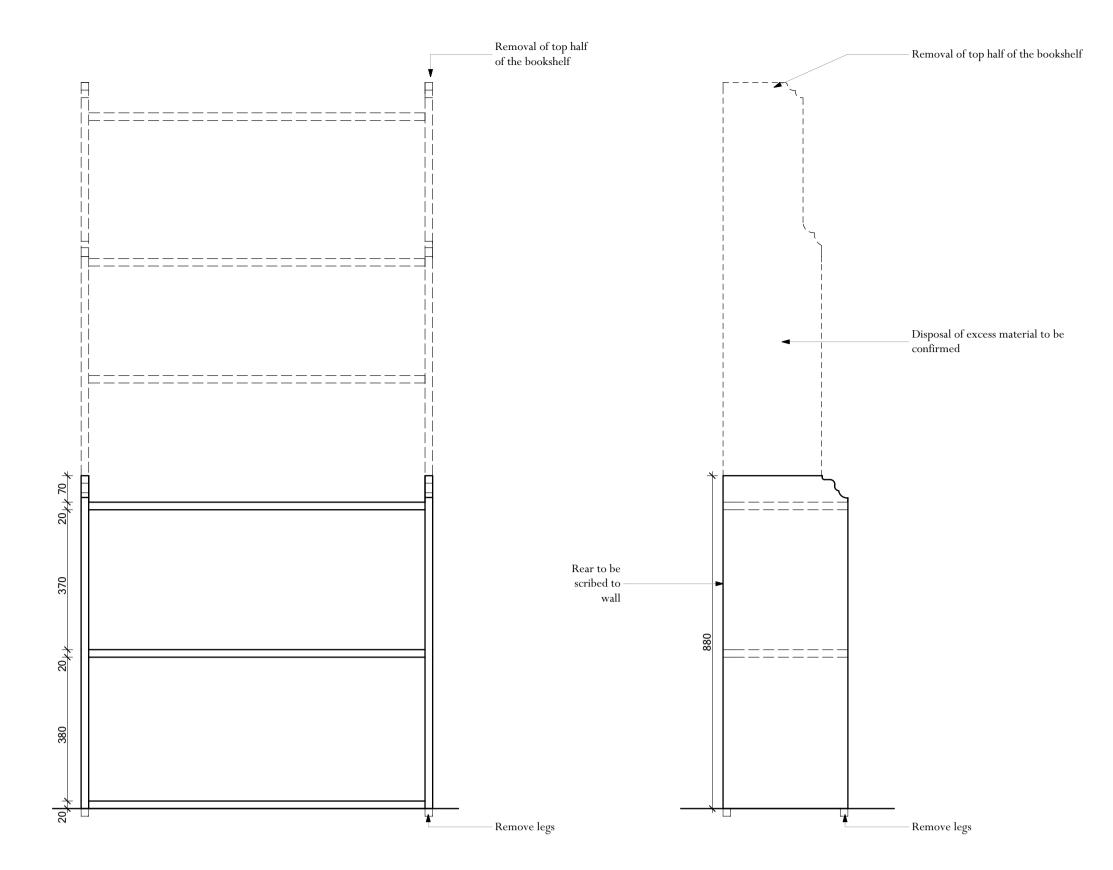

1:10 Proposed Bookshelf

1:10 Proposed Bookshelf

A 03.02.17 Issued for tender Rev Date Description

Proposed Studio Bookshelf Details

6 Queen Square Refurbishment PROJECT

London

1:20/ 1:10 @ A1

TITLE:

SCALE:

DATE: Jan. 2017

DRAWING No: 5861 18 A

A.H. DRAWN BY:



OLD HYDE HOUSE, 75 HYDE STREET WINCHESTER, HAMPSHIRE, SO23 7DW TELEPHONE: 01962 843843 FACSIMILE: 01962 843303  $www.adamarchitecture.com \ contact@adamarchitecture.com$ 

LONDON OFFICE: 6 QUEEN SQUARE, WC1N 3AT TELEPHONE: 020 7841 0140 FACSIMILE: 01962 843303 ADAM ARCHITECTURE IS A TRADING NAME OF ADAM ARCHITECTURE LIMITED



1:10 Existing Bookshelf Elevation



1:20 Proposed Bookshelf locations

1:10 Existing Bookshelf Elevation