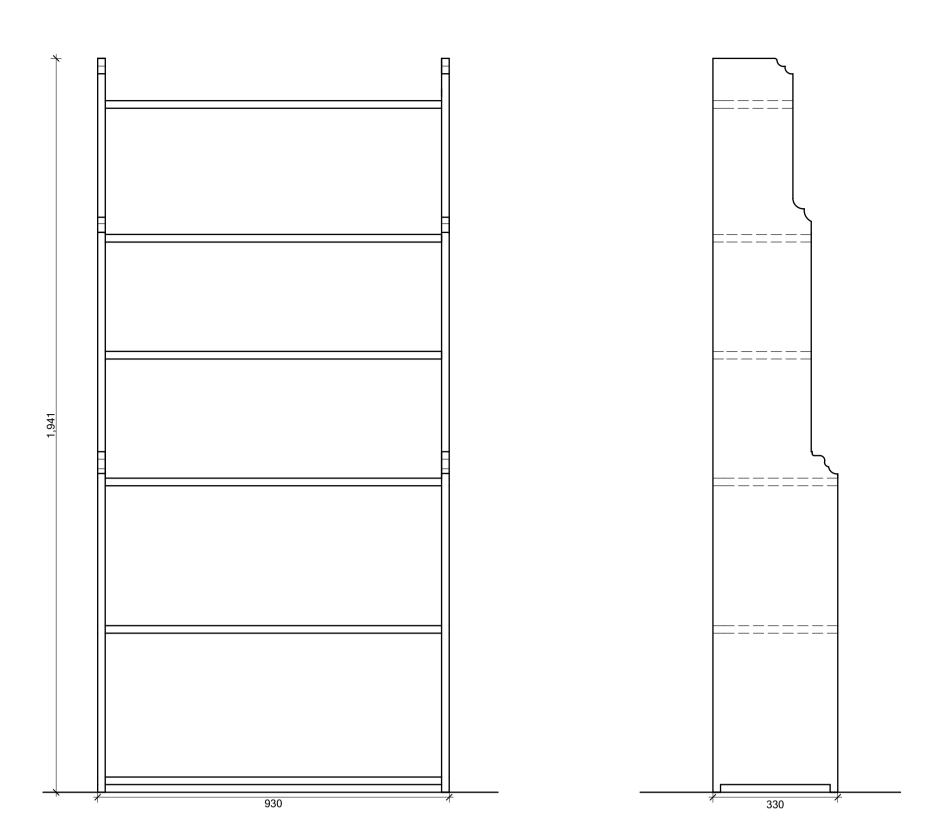

1:10 Proposed Bookshelf

1:10 Proposed Bookshelf

A 03.02.17 Issued for tender Rev Date Description

Proposed Studio Bookshelf Details

6 Queen Square Refurbishment PROJECT

London

1:20/ 1:10 @ A1

TITLE: