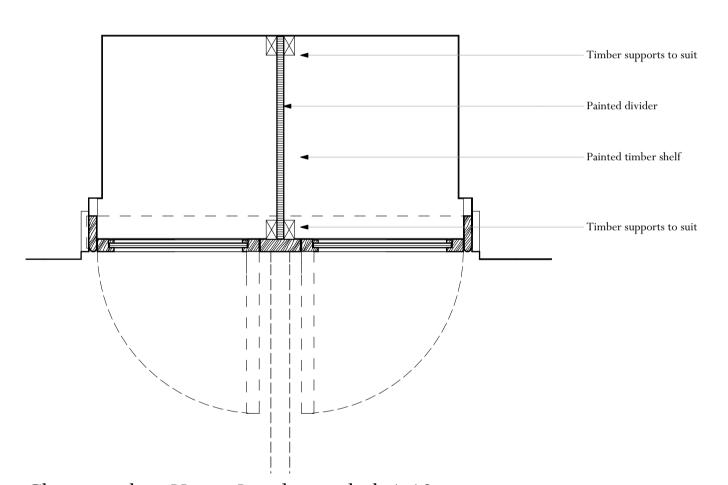

## Perimeter Margin Elevation Detail 1:2

A 03.02.17 Issued for tender Rev Date Description

-

Initials

| PROJECT     | 6 Queen Square Refurbishment     |
|-------------|----------------------------------|
|             | London                           |
| TITLE:      | Proposed Studio Chimney Sheet 1. |
| SCALE:      | 1:1/1:10 @ A1                    |
| DATE:       | Jan. 2017                        |
| DRAWING No: | 5861 11 A                        |
| DRAWN BY:   | DCJP                             |
|             |                                  |
| ADAM        | ARCHITECTURE                     |