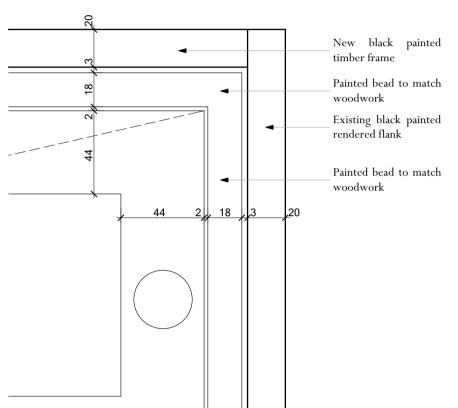

## Perimeter Margin Elevation Detail 1:2

A 03.02.17 Issued for tender Rev Date Description

-

Initials

| PROJECT     | 6 Queen Square Refurbishment     |
|-------------|----------------------------------|
|             | London                           |
| TITLE:      | Proposed Studio Chimney Sheet 1. |
| SCALE:      | 1:1/1:10 @ A1                    |
| DATE:       | Jan. 2017                        |
| DRAWING No: | 5861 11 A                        |
| DRAWN BY:   | DCJP                             |
|             |                                  |
| ADAM        | ARCHITECTURE                     |