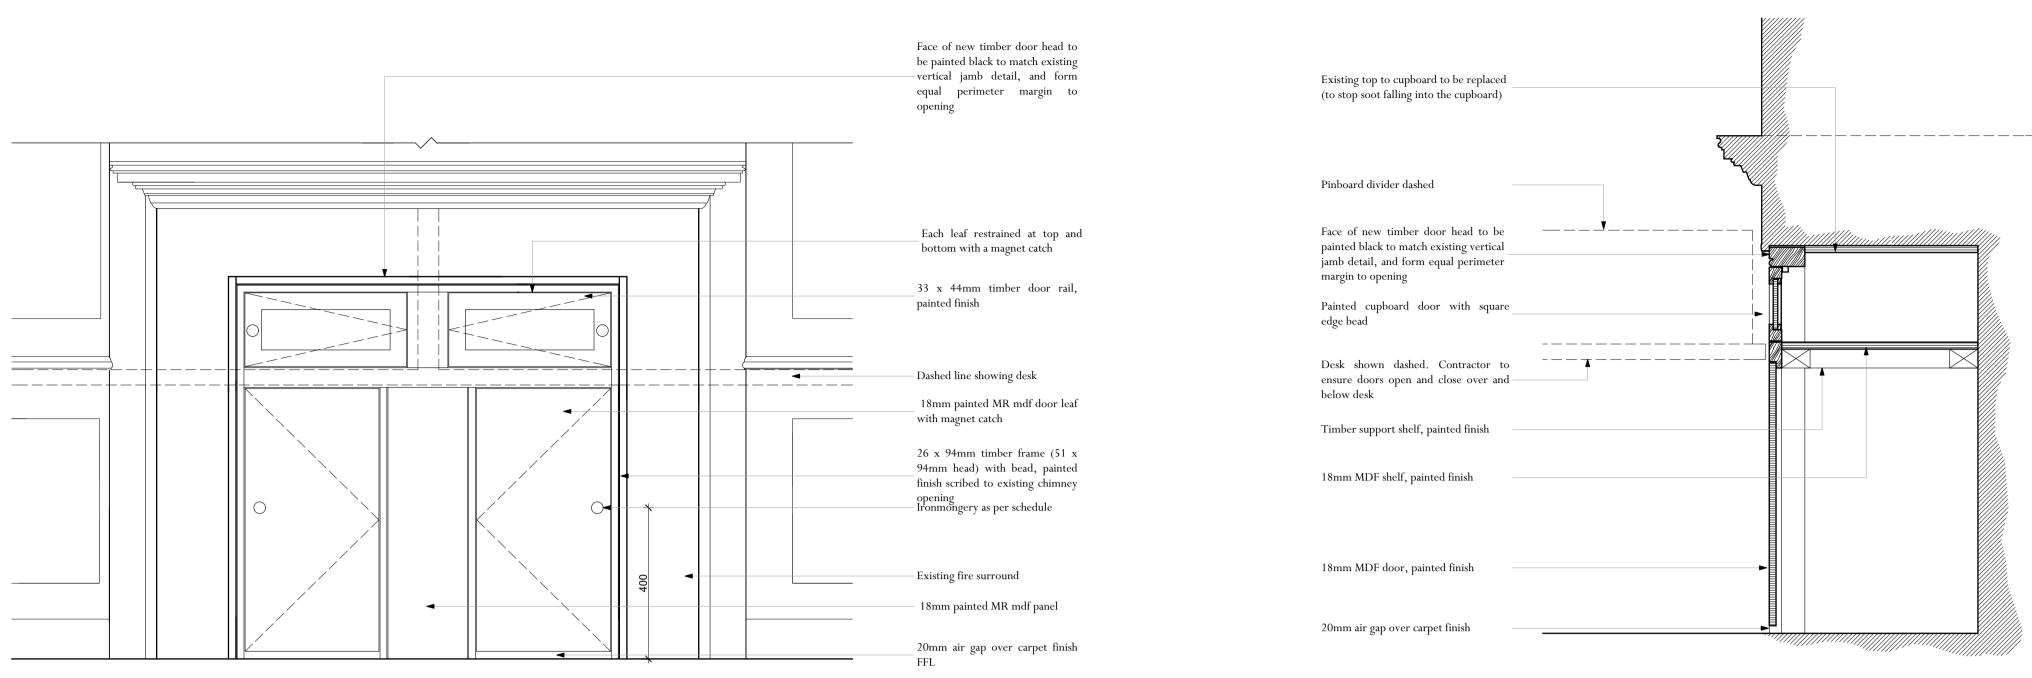

1:10 Studio Chimney Elevation

Adjacent Properties and Boundaries are shown for illustrative purposes only and have not been surveyed unless otherwise stated.

All areas shown are approximate and should be verified before forming the basis of a decision.

## Perimeter Margin Elevation Detail 1:2

A 03.02.17 Issued for tender Rev Date Description

-

Initials

| PROJECT     | 6 Queen Square Refurbishment     |
|-------------|----------------------------------|
|             | London                           |
| TITLE:      | Proposed Studio Chimney Sheet 1. |
| SCALE:      | 1:1/1:10 @ A1                    |
| DATE:       | Jan. 2017                        |
| DRAWING No: | 5861 11 A                        |
| DRAWN BY:   | DCJP                             |
|             |                                  |
| ADAM        | ARCHITECTURE                     |