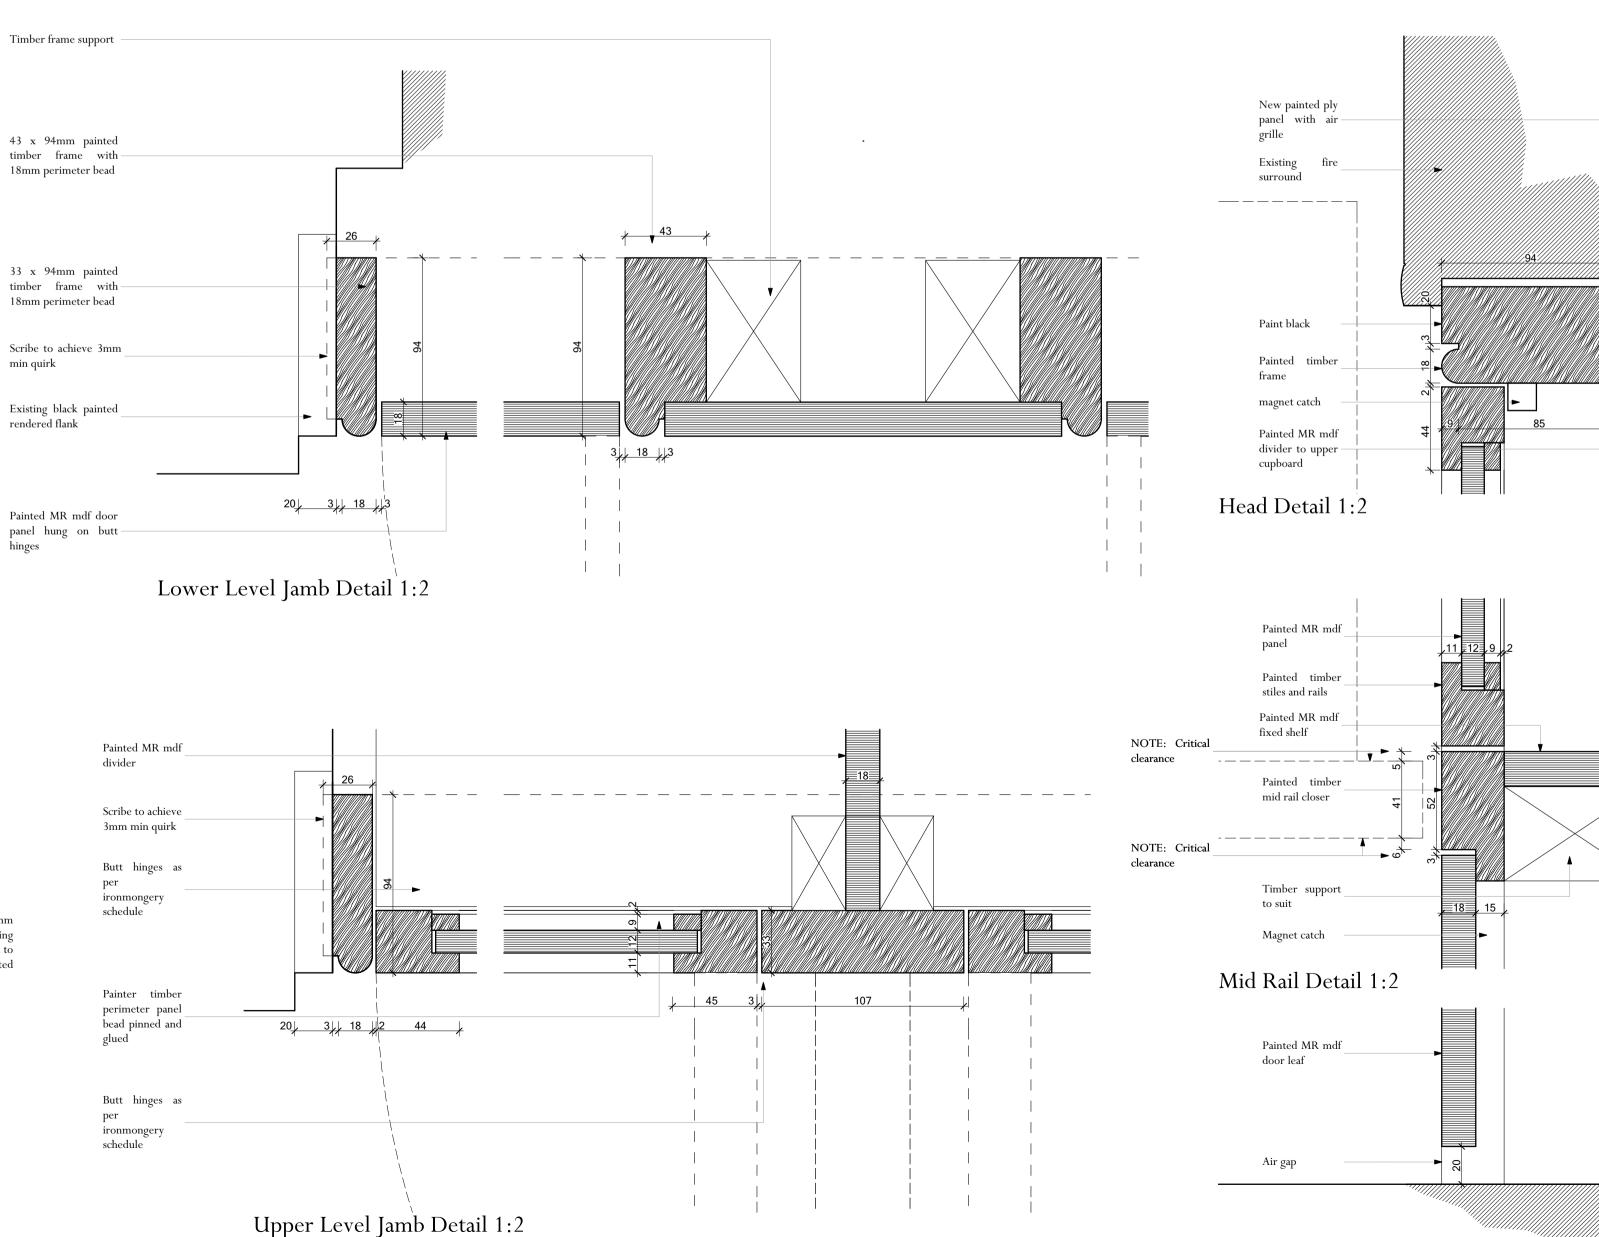

## Perimeter Margin Elevation Detail 1:2

A 03.02.17 Issued for tender Rev Date Description

-

Initials

| PROJECT     | 6 Queen Square Refurbishment     |
|-------------|----------------------------------|
|             | London                           |
| TITLE:      | Proposed Studio Chimney Sheet 1. |
| SCALE:      | 1:1/1:10 @ A1                    |
| DATE:       | Jan. 2017                        |
| DRAWING No: | 5861 11 A                        |
| DRAWN BY:   | DCJP                             |
|             |                                  |
| ADAM        | ARCHITECTURE                     |