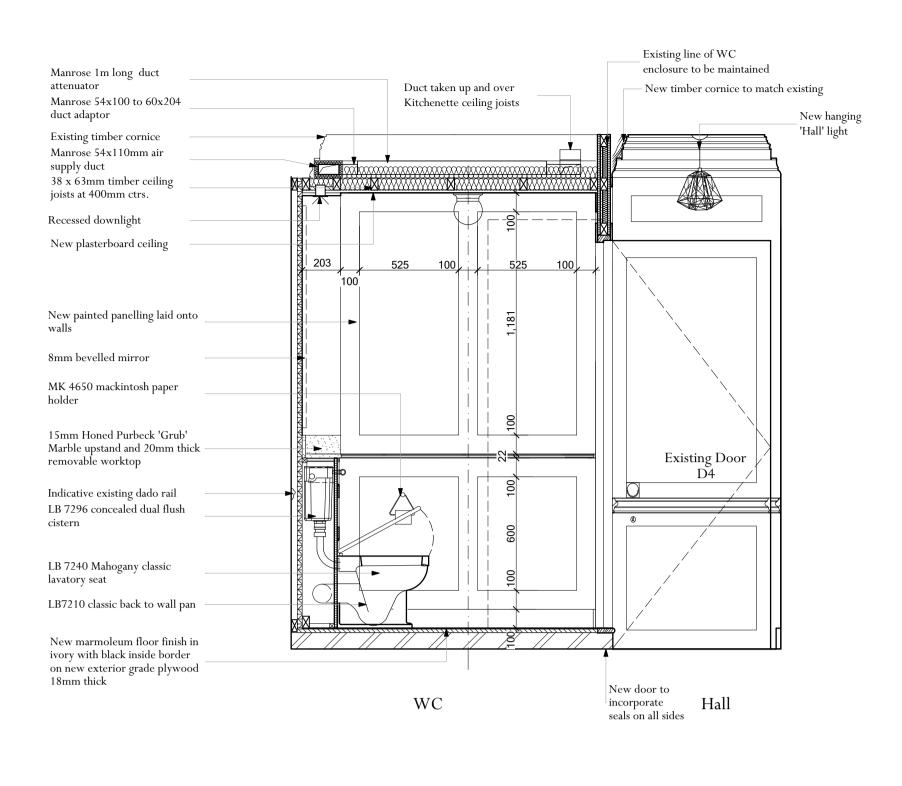

1:20 WC Elevation F-F

1:20 Corridor Elevation

OLD HYDE HOUSE, 75 HYDE STREET WINCHESTER, HAMPSHIRE, SO23 7DW

TELEPHONE: 01962 843843 FACSIMILE: 01962 843303 www.adamarchitecture.com contact@adamarchitecture.com

Note: All new work is to be scribed along the existing mouldings

London

1:20 @ A1

Jan. 2017

A.H.

6 Queen Square Refurbishment

Proposed WC Elevations

as required.