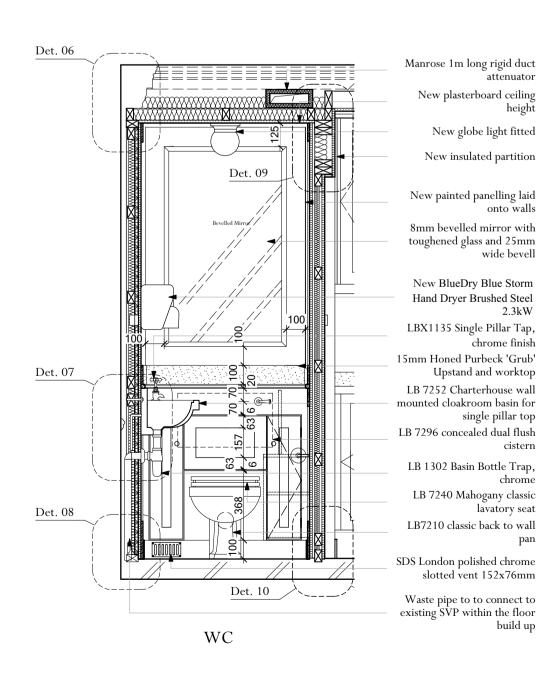

1:20 WC Elevation F-F

1:20 Corridor Elevation

OLD HYDE HOUSE, 75 HYDE STREET WINCHESTER, HAMPSHIRE, SO23 7DW

TELEPHONE: 01962 843843 FACSIMILE: 01962 843303 www.adamarchitecture.com contact@adamarchitecture.com

Note: All new work is to be scribed along the existing mouldings

London

1:20 @ A1

Jan. 2017

A.H.

6 Queen Square Refurbishment

Proposed WC Elevations

as required.