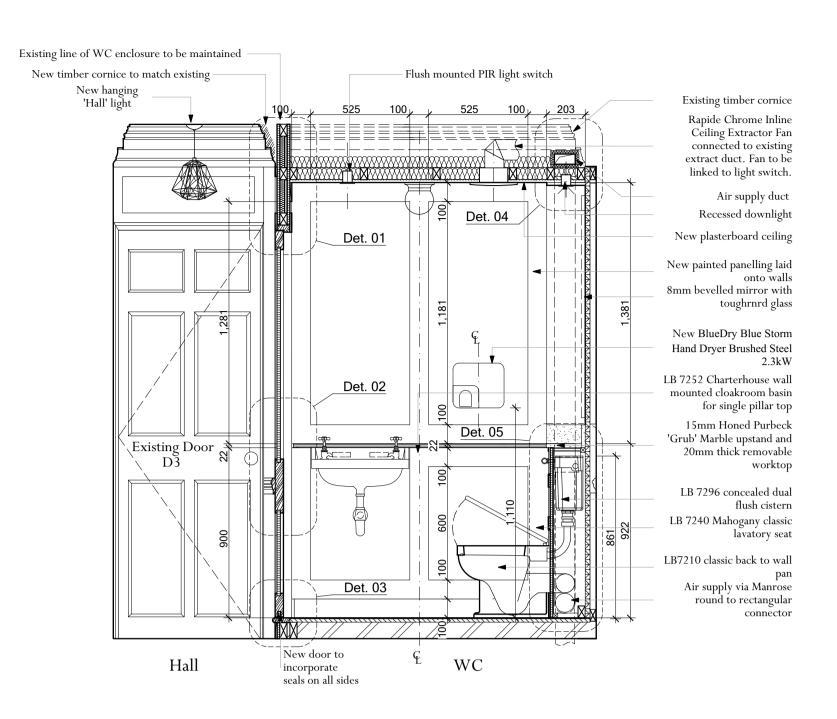

LONDON OFFICE: 6 QUEEN SQUARE, WC1N 3AT TELEPHONE: 020 7841 0140 FACSIMILE: 01962 843303 ADAM ARCHITECTURE IS A TRADING NAME OF ADAM ARCHITECTURE LIMITED

ADAM | ARCHITECTURE

1:20 WC elevation C-C