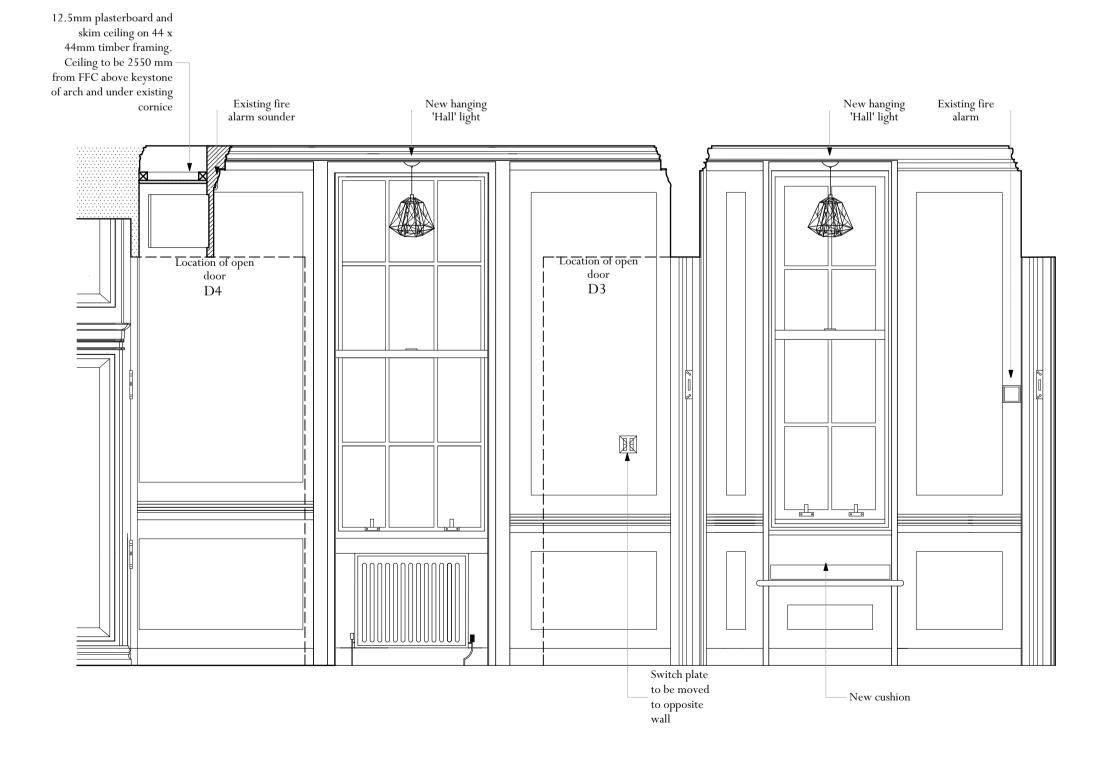

1:20 WC Elevation F-F

1:20 Corridor Elevation

OLD HYDE HOUSE, 75 HYDE STREET WINCHESTER, HAMPSHIRE, SO23 7DW

TELEPHONE: 01962 843843 FACSIMILE: 01962 843303 www.adamarchitecture.com contact@adamarchitecture.com