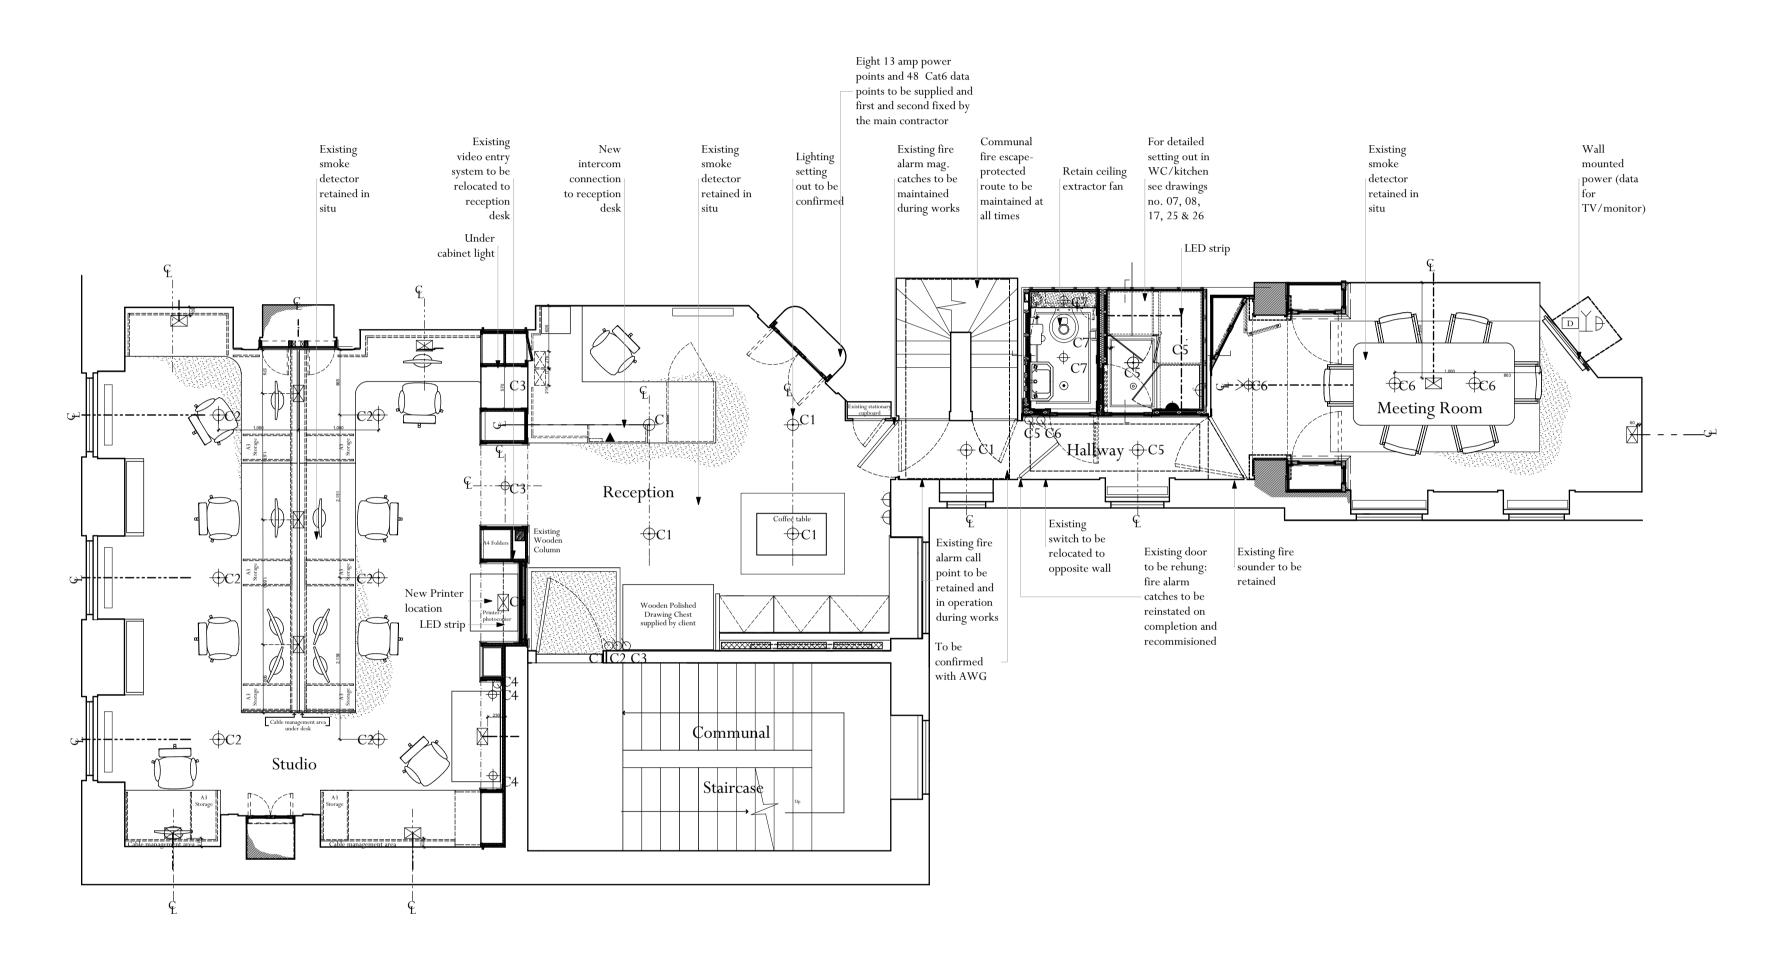

C Circuit
Pendant

• PIR

→ Downlight

Wall Light

Picture Light

Aerial

D Data Cable

Floor Box- see note below (12)

Switch

2 no. 13 A socket

2 no. 5 A socket

2 no. 13 A socket above worksurface

Telephone (Door entry system)

Notes:

1. each floor box to contain
2 no. double 13A power sockets
4 no. Data/Telecom outlets

2. Setting out of electrical installations refer to detailed

Oetailed electrical installations associated with the following are not shown:
 Mechanical Installation
 Server cupboard
 Telecoms exchange

 See lighting schedule for second fix/ electrical fittings and fixtures including decorative lights.

5. All of the existing data/ telecom cables are to be removed. All data/ telecom cables are to be new Cat6

A 03.02.17 Issued for tender

Rev Date Description

PROJECT 6 Queen Square Refurbishment

London

TITLE: Proposed Electrical Plan