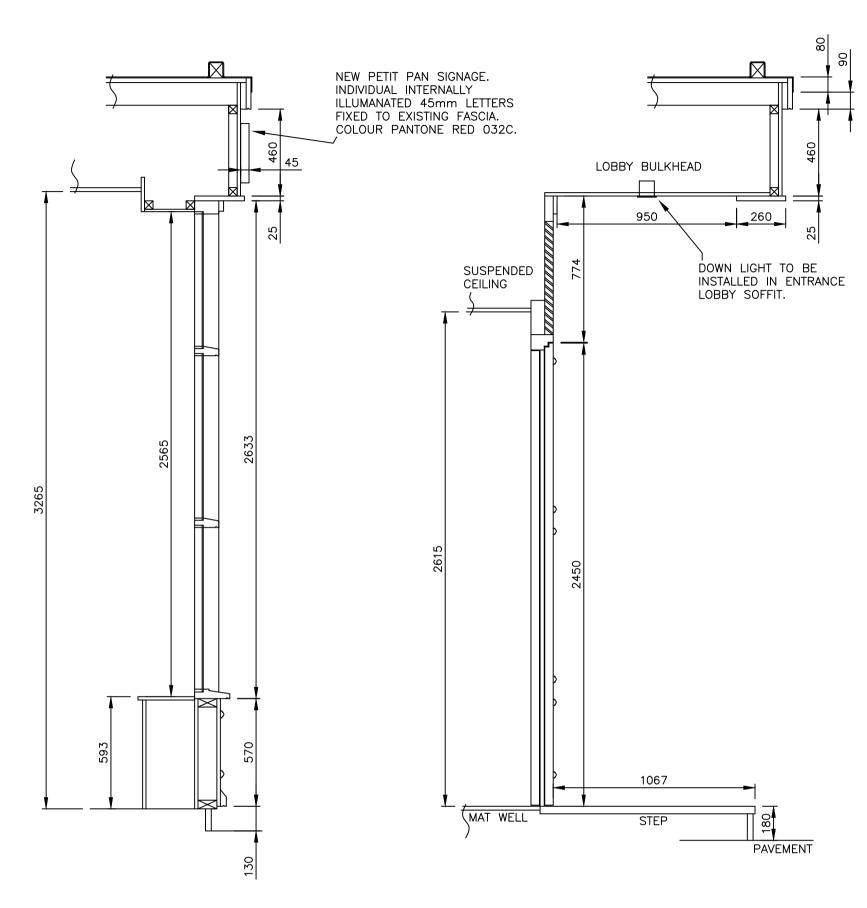

SASH SECTION A-A

# ENTRANCE SECTION B-B



### NOTES

- EXISTING SHOP FRONT TO BE RE-PAINTED COLOUR DULUX WEATHERSHEILD PURE BRILLIANT WHITE EXTERIOR SATIN PAINT.
- NEW SIGNAGE TO BE INDIVIDUAL LETTERS INTERNALLY ILLUMINATED. LETTERS TO BE PANTONE RED 032C. - ALL MATERIALS/STRUCTURE OF THE SHOPFRONT TO BE
- REPAIRED AND MADE GOOD AS REQUIRED TO MATCH THE EXISTING CONSTRUCTION LINES AND MATERIALS.

## SIGNAGE DETAIL

INDIVIDUAL ILLUMINATED LETTERS TO BE EDGE LIT COLOUR PANTONE RED 032C MAXIMUM ILLUMINATION LEVEL FOR SIGNAGE WILL BE 500 LUMENS



|                                                                                                                                       | rotected by the Design Copyright Act 1968. I<br>tot be copied or otherwise reproduced withou<br>ress written consent of Bridgford Interiors Lto