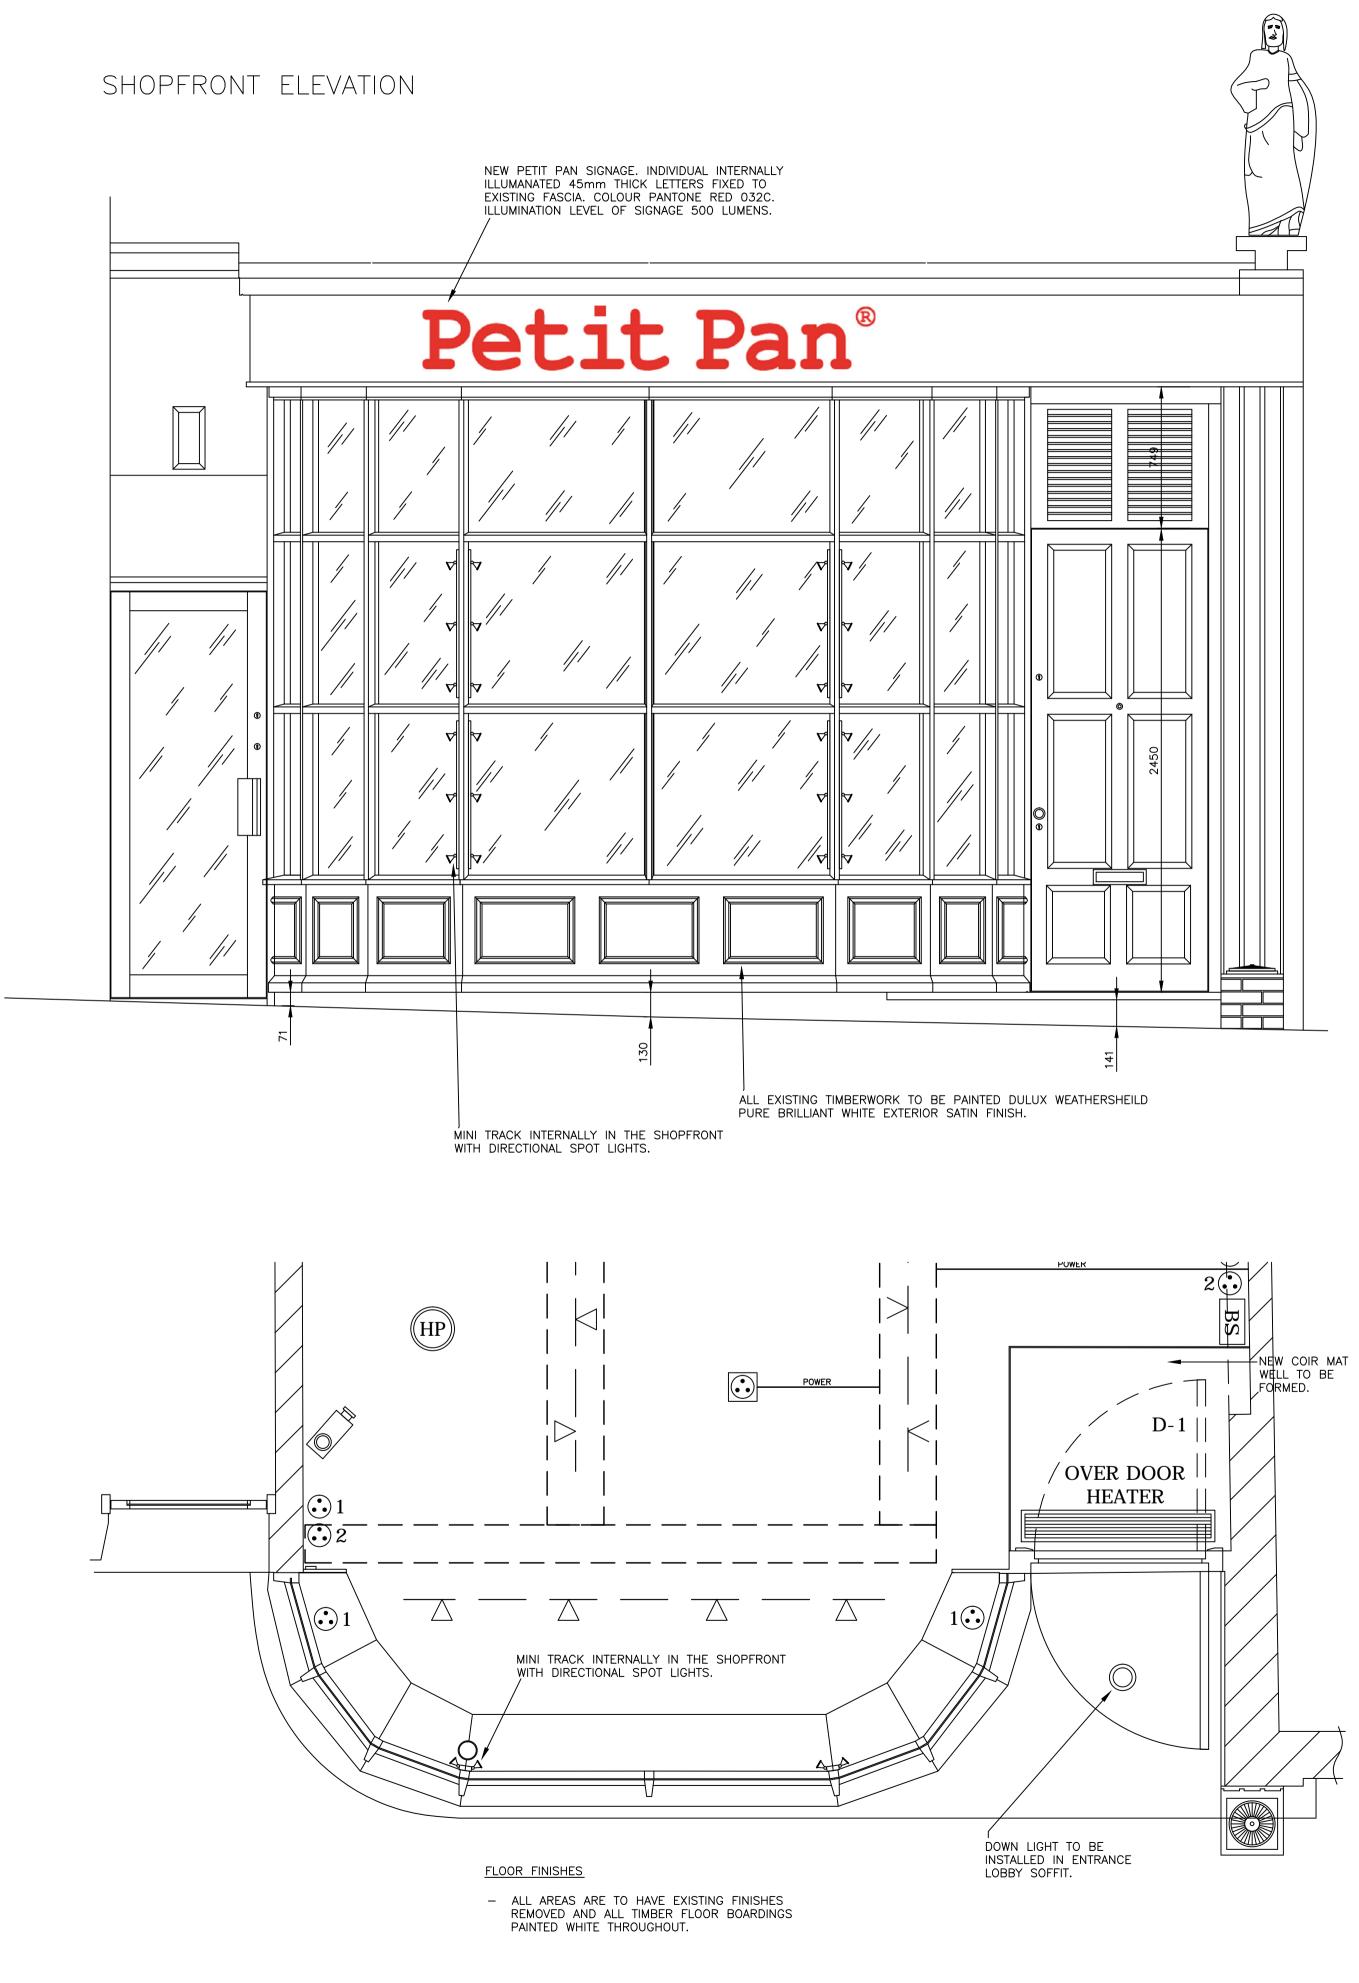

### NOTES

- EXISTING SHOP FRONT TO BE RE-PAINTED COLOUR DULUX WEATHERSHEILD PURE BRILLIANT WHITE EXTERIOR SATIN PAINT.
- NEW SIGNAGE TO BE INDIVIDUAL LETTERS INTERNALLY ILLUMINATED. LETTERS TO BE PANTONE RED 032C. - ALL MATERIALS/STRUCTURE OF THE SHOPFRONT TO BE
- REPAIRED AND MADE GOOD AS REQUIRED TO MATCH THE EXISTING CONSTRUCTION LINES AND MATERIALS.