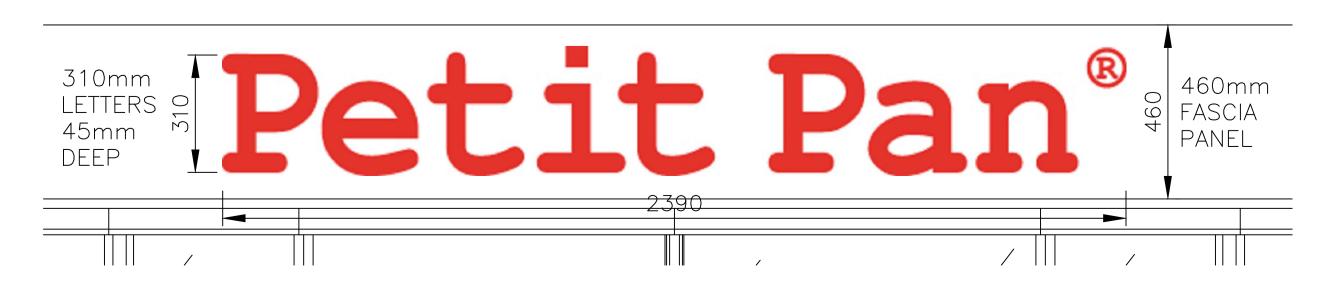

## SIGNAGE DETAIL

INDIVIDUAL ILLUMINATED LETTERS TO BE EDGE LIT COLOUR PANTONE RED 032C MAXIMUM ILLUMINATION LEVEL FOR SIGNAGE WILL BE 500 LUMENS

|                                                                                                                                       | rotected by the Design Copyright Act 1968. I<br>tot be copied or otherwise reproduced withou<br>ress written consent of Bridgford Interiors Lto                                                                                                                                                                                                                                                                                                                                                                                |
|---------------------------------------------------------------------------------------------------------------------------------------|--------------------------------------------------------------------------------------------------------------------------------------------------------------------------------------------------------------------------------------------------------------------------------------------------------------------------------------------------------------------------------------------------------------------------------------------------------------------------------------------------------------------------------|
| DELI                                                                                                                                  | VERY DATE (Where applicable)                                                                                                                                                                                                                                                                                                                                                                                                                                                                                                   |
|                                                                                                                                       |                                                                                                                                                                                                                                                                                                                                                                                                                                                                                                                                |
|                                                                                                                                       |                                                                                                                                                                                                                                                                                                                                                                                                                                                                                                                                |
|                                                                                                                                       |                                                                                                                                                                                                                                                                                                                                                                                                                                                                                                                                |
|                                                                                                                                       |                                                                                                                                                                                                                                                                                                                                                                                                                                                                                                                                |
|                                                                                                                                       |                                                                                                                                                                                                                                                                                                                                                                                                                                                                                                                                |
|                                                                                                                                       |                                                                                                                                                                                                                                                                                                                                                                                                                                                                                                                                |
|                                                                                                                                       |                                                                                                                                                                                                                                                                                                                                                                                                                                                                                                                                |
|                                                                                                                                       |                                                                                                                                                                                                                                                                                                                                                                                                                                                                                                                                |
|                                                                                                                                       |                                                                                                                                                                                                                                                                                                                                                                                                                                                                                                                                |
|                                                                                                                                       |                                                                                                                                                                                                                                                                                                                                                                                                                                                                                                                                |
|                                                                                                                                       |                                                                                                                                                                                                                                                                                                                                                                                                                                                                                                                                |
|                                                                                                                                       |                                                                                                                                                                                                                                                                                                                                                                                                                                                                                                                                |
|                                                                                                                                       |                                                                                                                                                                                                                                                                                                                                                                                                                                                                                                                                |
|                                                                                                                                       |                                                                                                                                                                                                                                                                                                                                                                                                                                                                                                                                |
|                                                                                                                                       |                                                                                                                                                                                                                                                                                                                                                                                                                                                                                                                                |
|                                                                                                                                       |                                                                                                                                                                                                                                                                                                                                                                                                                                                                                                                                |
|                                                                                                                                       |                                                                                                                                                                                                                                                                                                                                                                                                                                                                                                                                |
|                                                                                                                                       |                                                                                                                                                                                                                                                                                                                                                                                                                                                                                                                                |
| Revision                                                                                                                              | Description Date 30-03-17<br>REVISED SIGNAGE AS REQUESTED BY                                                                                                                                                                                                                                                                                                                                                                                                                                                                   |
| С                                                                                                                                     | CAMDEN COUNCIL. LETTERS REDUCED IN<br>THICKNESS TO 45mm DEPTH OF FASCIIA.                                                                                                                                                                                                                                                                                                                                                                                                                                                      |
| Revision                                                                                                                              | OS<br>Description Date 20-03-17<br>REVISED SIGNAGE AS REQUESTED BY                                                                                                                                                                                                                                                                                                                                                                                                                                                             |
| В                                                                                                                                     | CAMDEN COUNCIL. HIGH LEVEL LIGHTING<br>REMOVED & ILLUMINATION TO SIGNAGE<br>LETTERS ONLY.<br>OS                                                                                                                                                                                                                                                                                                                                                                                                                                |
| Revision                                                                                                                              | Description Date 06-03-17   REVISED AS CLIENTS COMMENTS ON ON MARKED UP DRAWINGS FROM SITE                                                                                                                                                                                                                                                                                                                                                                                                                                     |
| A                                                                                                                                     | MEETING - 02-03-17                                                                                                                                                                                                                                                                                                                                                                                                                                                                                                             |
|                                                                                                                                       |                                                                                                                                                                                                                                                                                                                                                                                                                                                                                                                                |
|                                                                                                                                       |                                                                                                                                                                                                                                                                                                                                                                                                                                                                                                                                |
| Client: -                                                                                                                             | PETIT PAN                                                                                                                                                                                                                                                                                                                                                                                                                                                                                                                      |
|                                                                                                                                       |                                                                                                                                                                                                                                                                                                                                                                                                                                                                                                                                |
| Project: -<br>P                                                                                                                       | PETIT PAN - NEW STORE                                                                                                                                                                                                                                                                                                                                                                                                                                                                                                          |
| P<br>Address:-                                                                                                                        |                                                                                                                                                                                                                                                                                                                                                                                                                                                                                                                                |
| P<br>Address:-<br>28A<br>Title:-<br>P                                                                                                 | HAMPSTEAD HIGH STREET                                                                                                                                                                                                                                                                                                                                                                                                                                                                                                          |
| P<br>Address:-<br>28A<br>Title:-<br>P<br>ELE\<br>Scale                                                                                | HAMPSTEAD HIGH STREET<br>LONDON NW3<br>ROPOSED SHOPFRONT<br>/ATION, PLAN & SECTIONS<br>DWG No. Drawn Checke                                                                                                                                                                                                                                                                                                                                                                                                                    |
| P<br>Address:-<br>28A<br>Title:-<br>P<br>ELE<br>Scale<br>1/2<br>Date                                                                  | HAMPSTEAD HIGH STREET<br>LONDON NW3<br>ROPOSED SHOPFRONT<br>/ATION, PLAN & SECTIONS<br>DWG No.<br>8270-03 Drawn Check<br>BII<br>AutoCAD File Ref Revisior                                                                                                                                                                                                                                                                                                                                                                      |
| P<br>Address:-<br>28A<br>Title:-<br>P<br>ELE\<br>Scale<br>1/2<br>Date<br>28-<br>PLEASE                                                | HAMPSTEAD HIGH STREET<br>LONDON NW3<br>ROPOSED SHOPFRONT<br>/ATION, PLAN & SECTIONS<br>20 DWG No.<br>20 DWG No.<br>8270-03 Drawn<br>05 BII<br>02-17 Checke<br>05 BII<br>02-17 C                                                                                                                                                                                                                                                                                                                                                |
| P<br>Address:-<br>28A<br>Title:-<br>P<br>ELE<br>Scale<br>1/2<br>Date<br>28-<br>PLEASE<br>THE METH<br>DIMENSIG<br>CONSULT              | HAMPSTEAD HIGH STREET<br>LONDON NW3<br>ROPOSED SHOPFRONT<br>/ATION, PLAN & SECTIONS<br>20 DWG No. Drawn Checke<br>8270-03 Drawn Checke<br>BII<br>02-17 C<br>NOTE THAT NO ALTERATIONS MAY BE MADE TO<br>400 OF MANUFACTURE, MATERIALS SPECIFIED C<br>ONS SHOWN ON THIS DRAWING WITHOUT PRIOD<br>ATION WITH THE CAD DEPT. SHOULD ANY COST                                                                                                                                                                                        |
| P<br>Address:-<br>28A<br>Title:-<br>P<br>ELE<br>Scale<br>1/2<br>Date<br>28-<br>PLEASE<br>THE METH<br>DIMENSIG<br>CONSULT              | HAMPSTEAD HIGH STREET<br>LONDON NW3<br>ROPOSED SHOPFRONT<br>/ATION, PLAN & SECTIONS<br>DWG No.<br>20<br>20<br>20<br>20<br>20<br>20<br>20<br>20<br>20<br>20<br>20<br>20<br>20                                                                                                                                                                                                                                                                                                                                                   |
| P<br>Address:-<br>28A<br>Title:-<br>P<br>ELE<br>Scale<br>1/2<br>Date<br>28-<br>PLEASE<br>THE METH<br>DIMENSIG<br>CONSULT              | HAMPSTEAD HIGH STREET<br>LONDON NW3<br>ROPOSED SHOPFRONT<br>/ATION, PLAN & SECTIONS<br>DWG No.<br>20<br>20<br>20<br>20<br>20<br>20<br>20<br>20<br>20<br>20<br>20<br>20<br>20                                                                                                                                                                                                                                                                                                                                                   |
| P<br>Address:-<br>28A<br>Title:-<br>P<br>ELE<br>Scale<br>1/2<br>Date<br>28-<br>PLEASE<br>THE METH<br>DIMENSIG<br>CONSULT,<br>BE INCU  | HAMPSTEAD HIGH STREET<br>LONDON NW3<br>ROPOSED SHOPFRONT<br>/ATION, PLAN & SECTIONS<br>DWG No.<br>20<br>20<br>20<br>20<br>20<br>20<br>20<br>20<br>20<br>20<br>20<br>20<br>20                                                                                                                                                                                                                                                                                                                                                   |
| P<br>Address:-<br>28A<br>Title:-<br>P<br>ELE<br>Scale<br>1/2<br>Date<br>28-<br>PLEASE<br>THE METH-<br>DIMENSIO<br>CONSULT,<br>BE INCU | HAMPSTEAD HIGH STREET<br>LONDON NW3<br>ROPOSED SHOPFRONT<br>/ATION, PLAN & SECTIONS<br>DWG No.<br>DWG No.<br>20<br>8270-03<br>Drawn<br>AutoCAD File Ref<br>02-17<br>NOTE THAT NO ALTERATIONS MAY BE MADE TO<br>HOD OF MANUFACTURE, MATERIALS SPECIFIED CO<br>ONS SHOWN ON THIS DRAWING WITHOUT PRIOD<br>ATION WITH THE CAD DEPT. SHOULD ANY COST<br>BREED DUE TO UNCONFIRMED ALTERATIONS THE<br>MANUFACTURER MAY BE LIABLE.<br>Dridgford<br>interiors<br>limited<br>ior Fit-out specialists<br>dgford Building<br>ton crescent |
| P<br>Address:-<br>28A<br>Fitle:-<br>P<br>ELEV<br>Scale<br>1/2<br>Date<br>28-<br>PLEASE<br>THE METH<br>DIMENSIC<br>CONSULT,<br>BE INCU | HAMPSTEAD HIGH STREET<br>LONDON NW3<br>ROPOSED SHOPFRONT<br>/ATION, PLAN & SECTIONS<br>DWG No.<br>20<br>8270-03<br>0S<br>BIL<br>AutoCAD File Ref<br>02-17<br>NOTE THAT NO ALTERATIONS MAY BE MADE TO<br>HOD OF MANUFACTURE, MATERIALS SPECIFIED C<br>ONS SHOWN ON THIS DRAWING WITHOUT PRIOD<br>ATION WITH THE CAD DEPT. SHOULD ANY COST<br>IRRED DUE TO UNCONFIRMED ALTERATIONS THE<br>MANUFACTURER MAY BE LIABLE.<br>Dridgford<br>interiors<br>limited<br>ior Fit-out specialists<br>dgford Building                         |