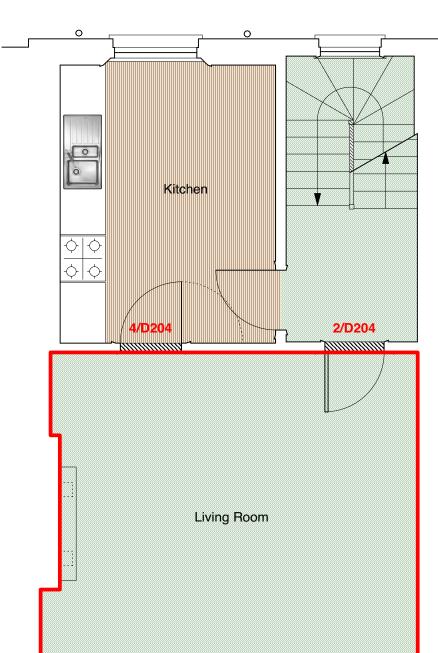

| nroid        | London E2 8HL<br>T: +44 (0)20 7739 9131 | job title<br>4 AMPTON PLACE, LONDON WC1X 0LZ     | scale<br>1:50 @ A3            | <sup>drawn</sup> | drawing no.<br>6214-AP4-F04 |
|--------------|-----------------------------------------|--------------------------------------------------|-------------------------------|------------------|-----------------------------|
| <b>pi uj</b> |                                         | drawing<br>SECOND FLOOR PLAN - PROPOSED FINISHES | <sup>date</sup><br>MARCH 2017 | checked<br>XX    |                             |