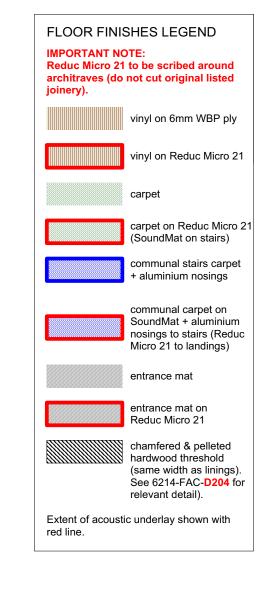

| CONSTRUCTION KEY |                                                                                     |  |  |  |
|------------------|-------------------------------------------------------------------------------------|--|--|--|
|                  | existing retained                                                                   |  |  |  |
|                  | line over/under/behind                                                              |  |  |  |
|                  | demolished                                                                          |  |  |  |
|                  | new construction                                                                    |  |  |  |
|                  | 28mm thick drylining<br>(incorporating Newton<br>503 mesh & 12.5mm<br>plasterboard) |  |  |  |