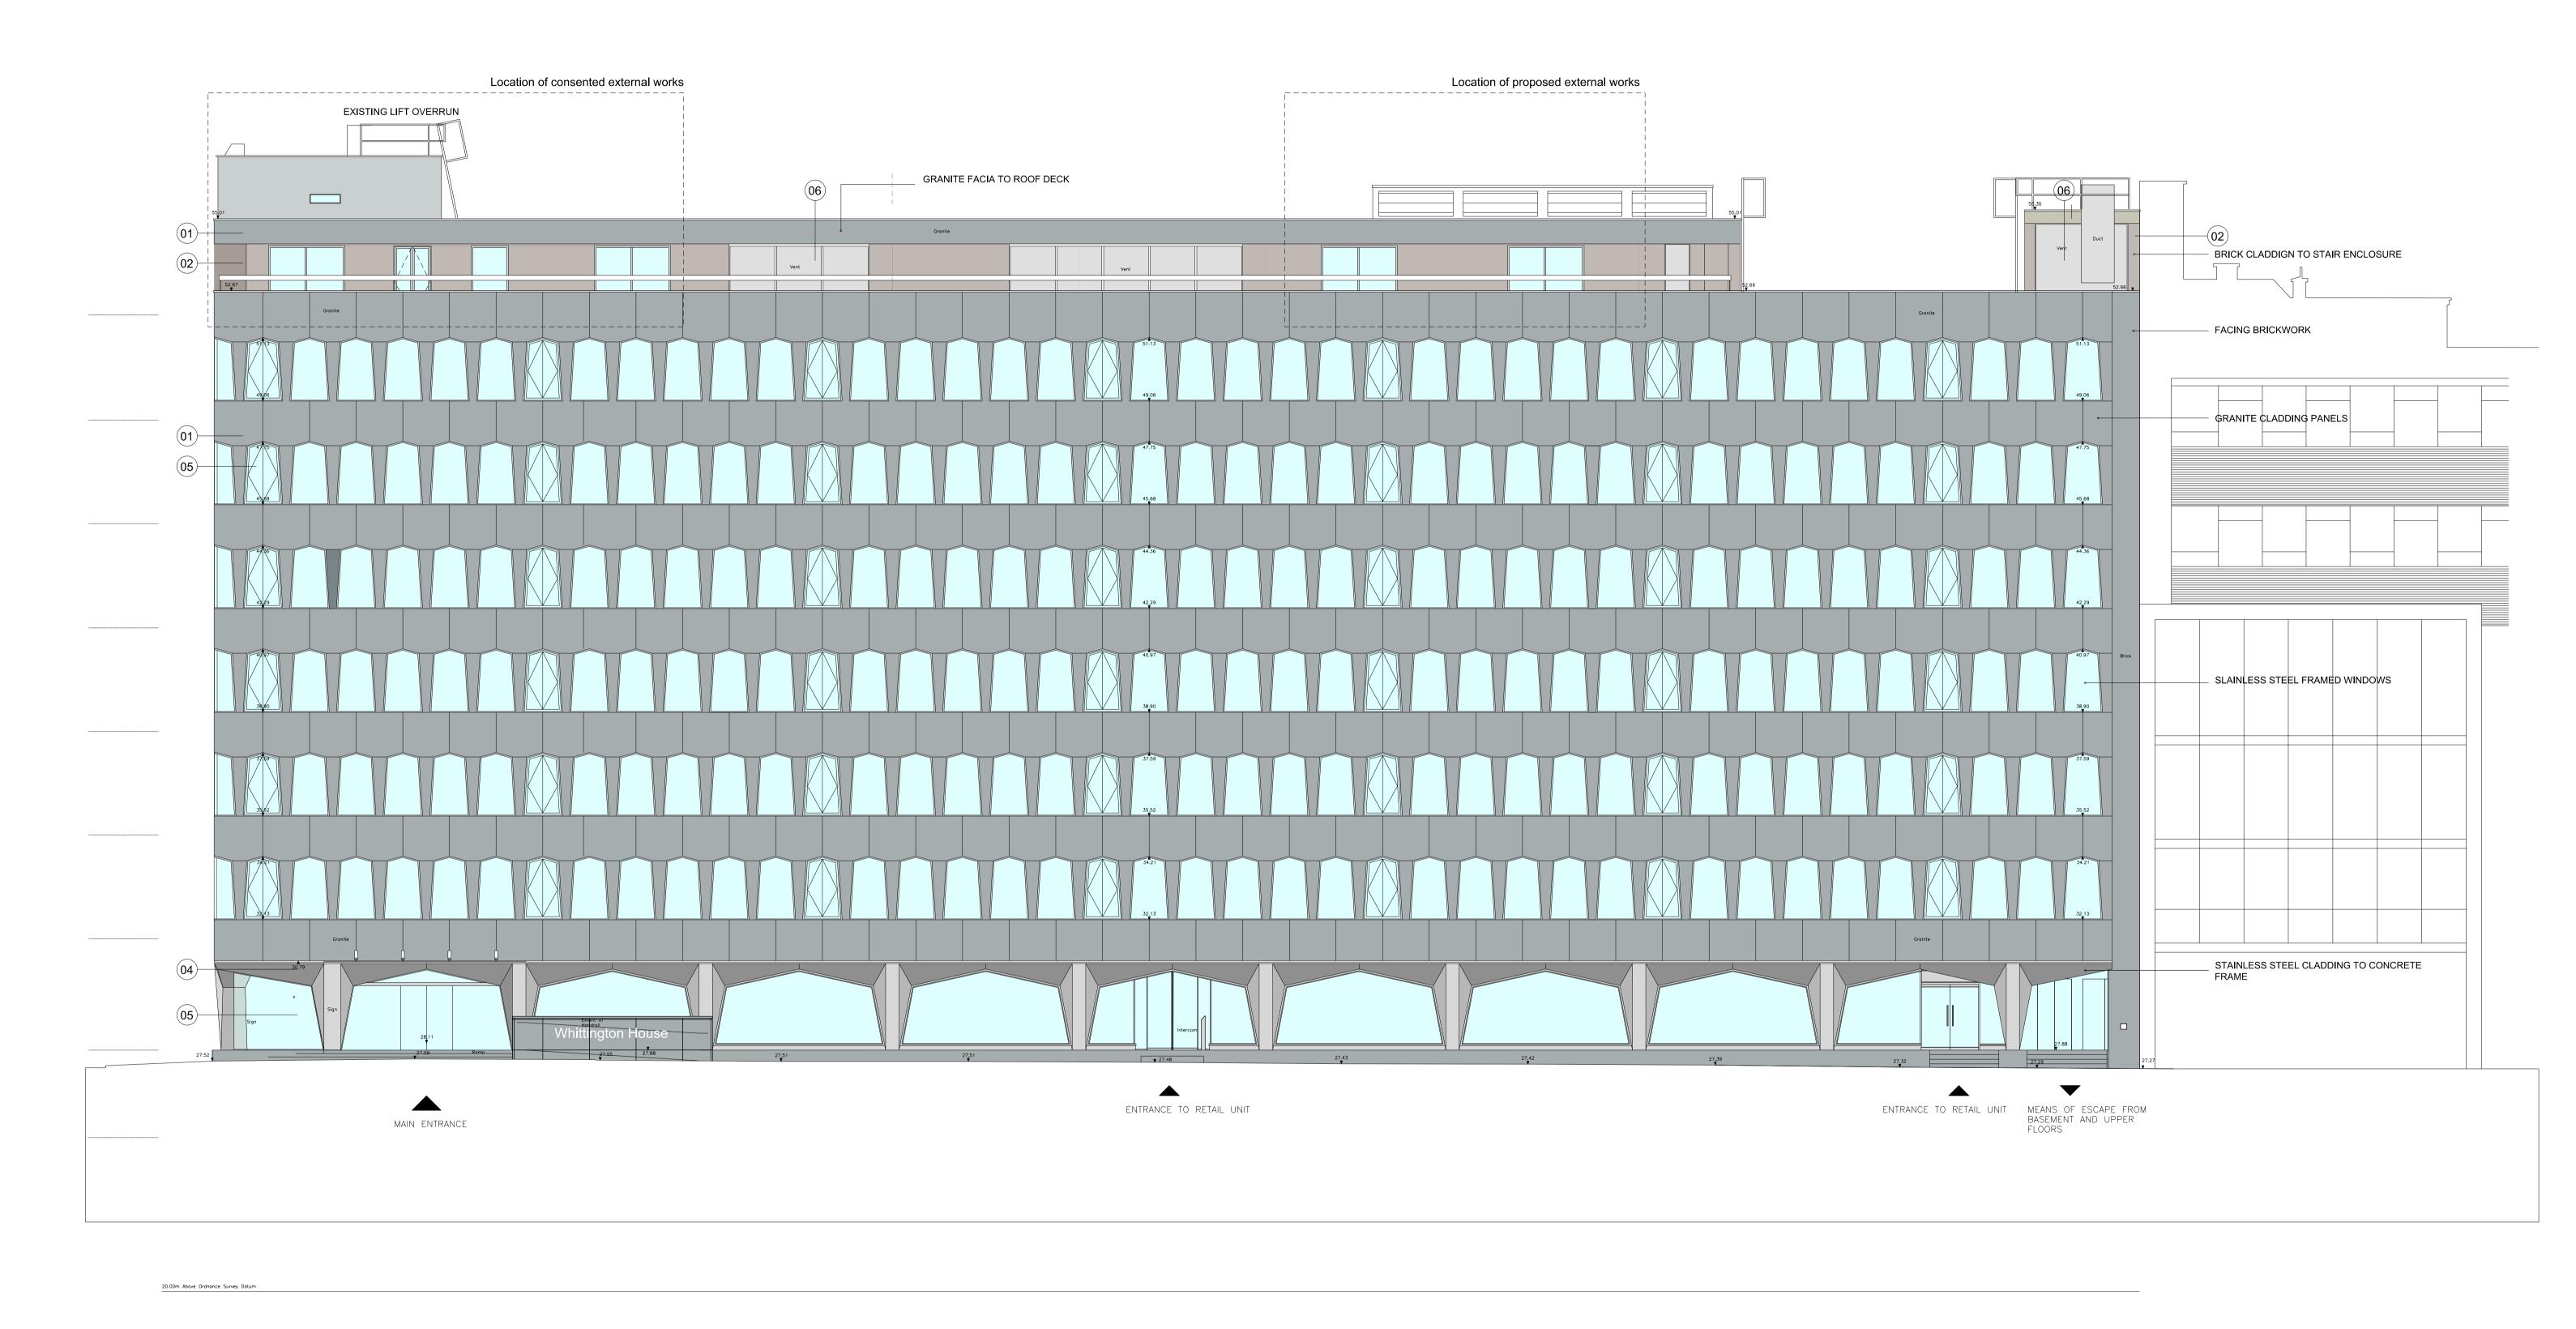

## WEST ELEVATION - PROPOSED

DO NOT SCALE THIS DRAWING Rev Description Date

commencement on site and notify the architect of any errors, omissions, or discrepancies.

TateHindle Limited retain copyright of this drawing. It may not be copied, altered or reproduced in any way without their written authority. Note: All heights are in metres AOD and relate to maximum heights of the occupied lower levels floor space with a construction tolerance of ±1m

Contractors are to check all dimensions prior to

Rev Description Date Checked

00 Issue for planning 31-03-17 JP

01 - Stone Cladding - Rustenburg Gabbro Granite
02 - Facing Brickwork
03 - Concrete Cladding
04 - Stainless Steel Cladding
05 - Stainless Steel Framed Window

06 - Aluminium Louvers

## Project Drawing Whittington House PROPOSED WEST ELEVATION London

| Status               | <br>Scale   | Drawn    | Checked | <br>Date |
|----------------------|-------------|----------|---------|----------|
| FOR PLANNING         | 1:100@A1    | JP       | SB      | 31-03-17 |
| Client               | Project no. | Drg. no. |         | Revision |
| Platine Holdings Ltd | 13140       | A(05)420 |         | 00       |