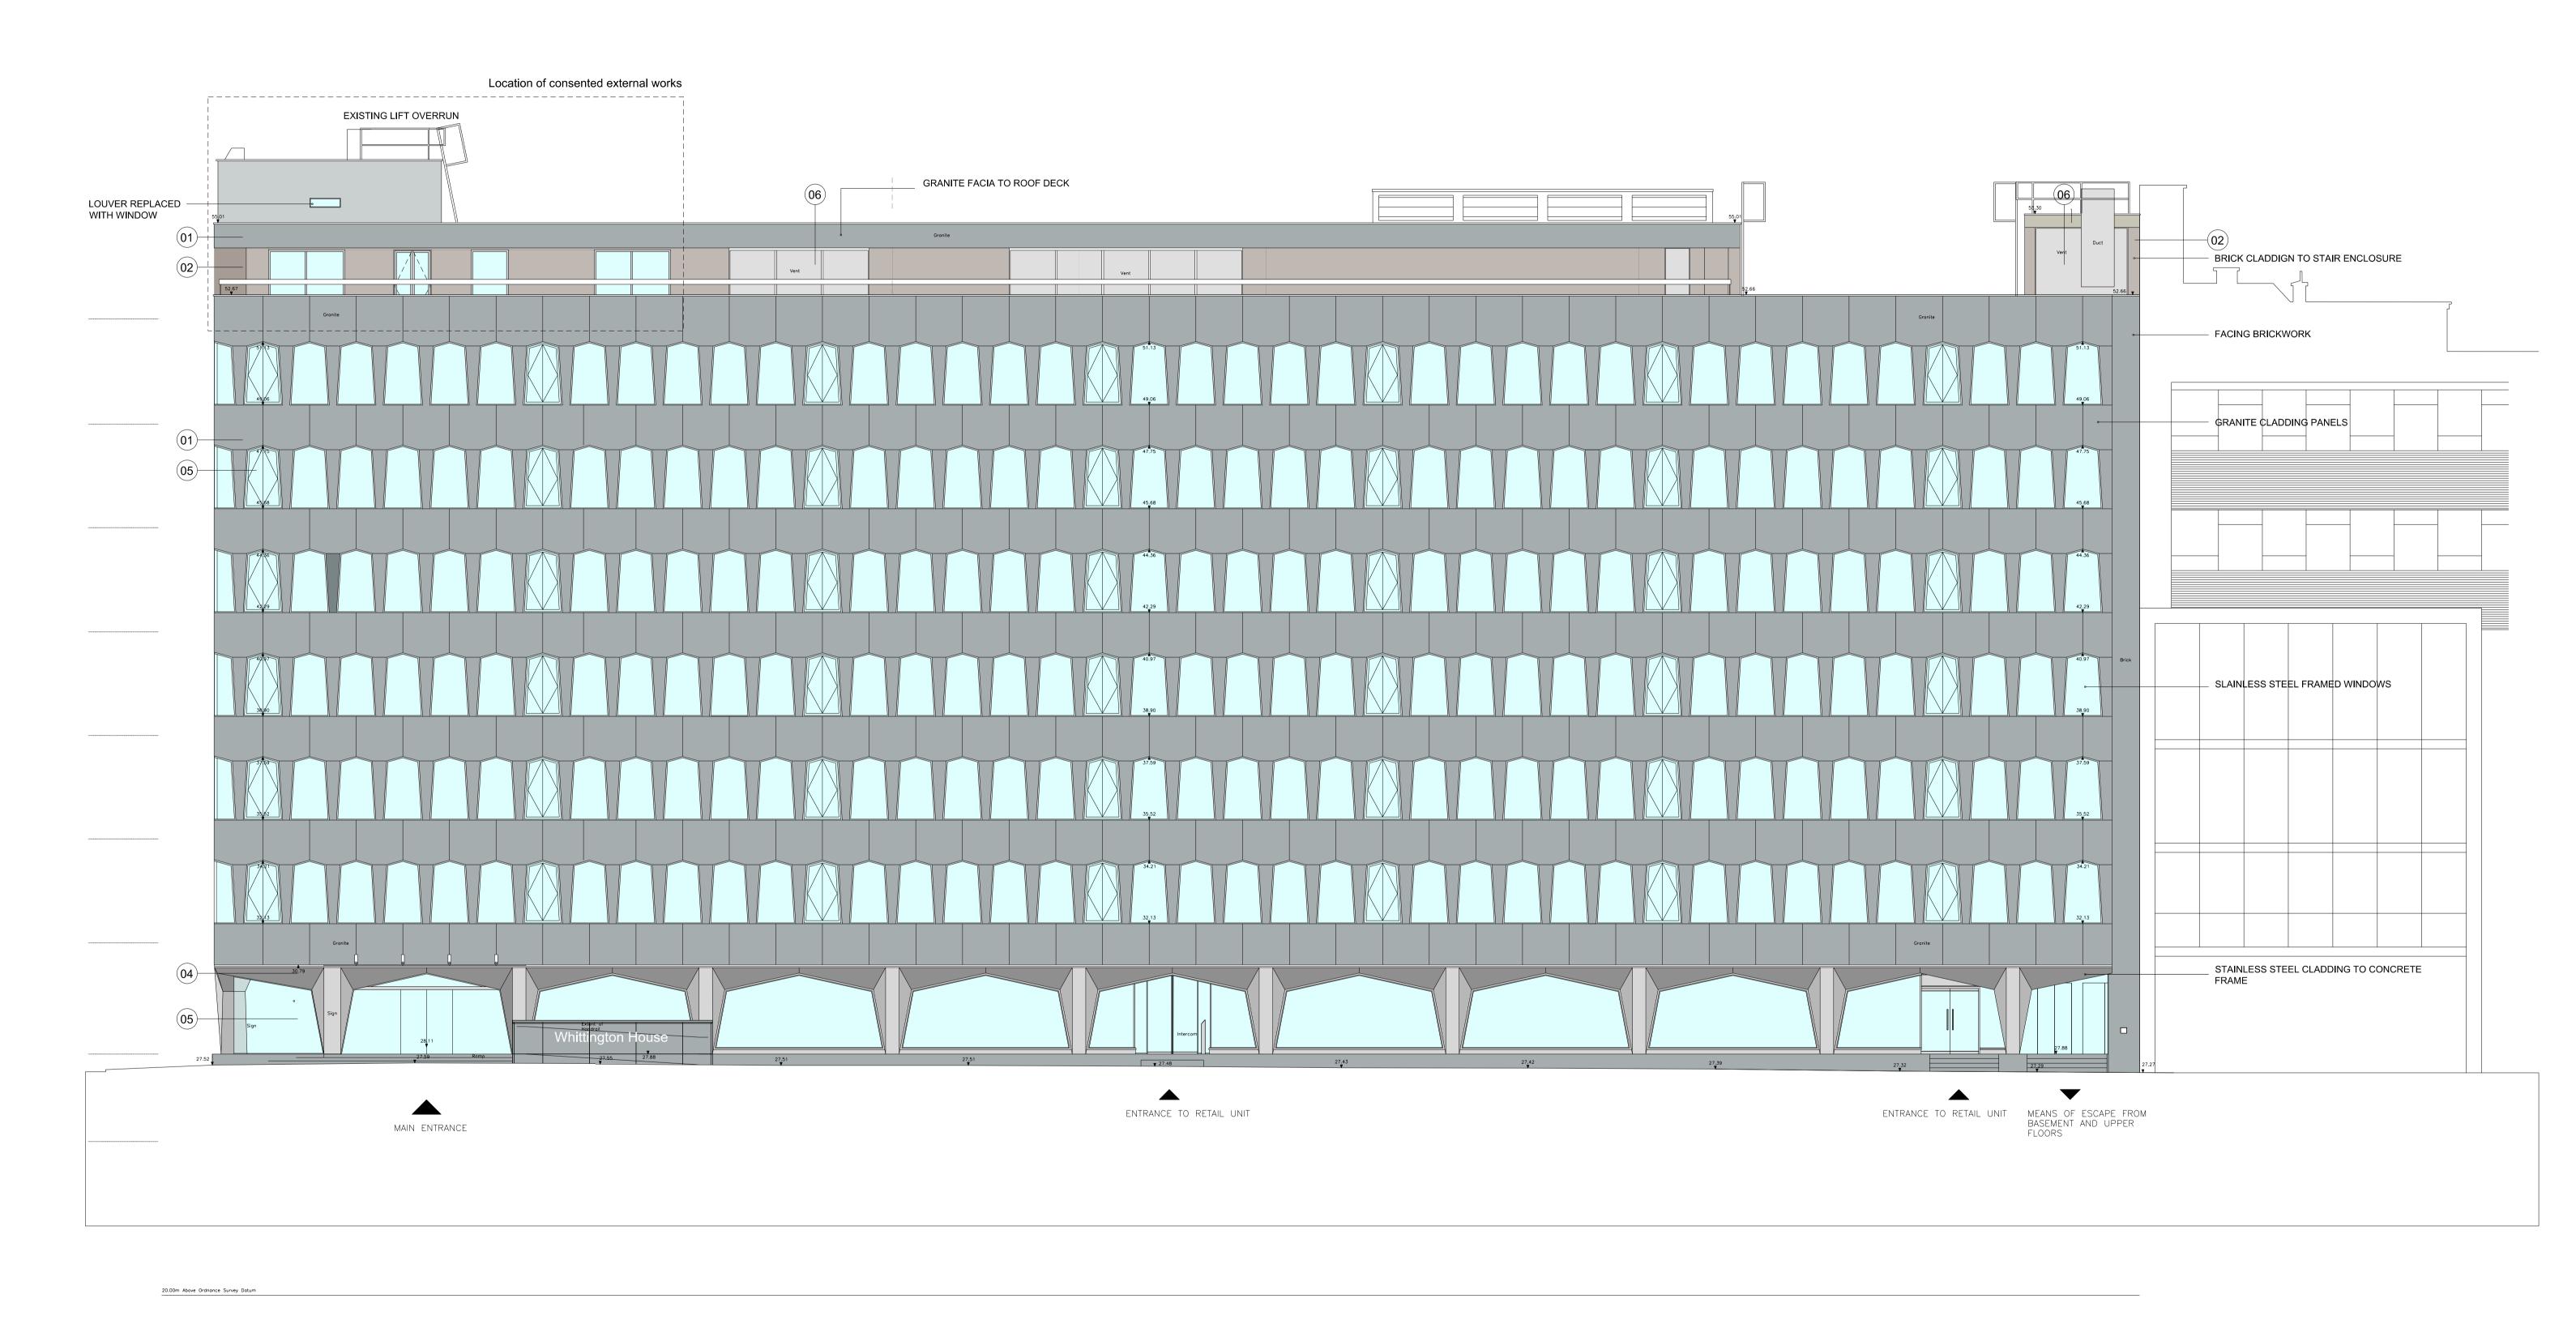

## WEST ELEVATION - CONSENTED

DO NOT SCALE THIS DRAWING Contractors are to check all dimensions prior to commencement on site and notify the architect of any errors, omissions, or discrepancies.

TateHindle Limited retain copyright of this drawing. It may not be copied, altered or reproduced in any way without their written authority. Note: All heights are in metres AOD and relate to maximum heights of the occupied lower levels floor space with a construction tolerance of ±1m

| Rev | Description        | Date     | Checked |
|-----|--------------------|----------|---------|
| 00  | Issue for planning | 08-06-16 | NT      |
| 01  | Issue for planning | 31-03-17 | JP      |

01 - Stone Cladding - Rustenburg Gabbro Granite
02 - Facing Brickwork
03 - Concrete Cladding
04 - Stainless Steel Cladding
05 - Stainless Steel Framed Window 06 - Aluminium Louvers

| Project Whittington House London | PROPOSED WEST ELEVATION |                    |               |               |
|----------------------------------|-------------------------|--------------------|---------------|---------------|
| Status FOR PLANNING              | Scale<br>1:100@A1       | Drawn<br><b>NT</b> | Checked<br>SB | Date 02.06.16 |