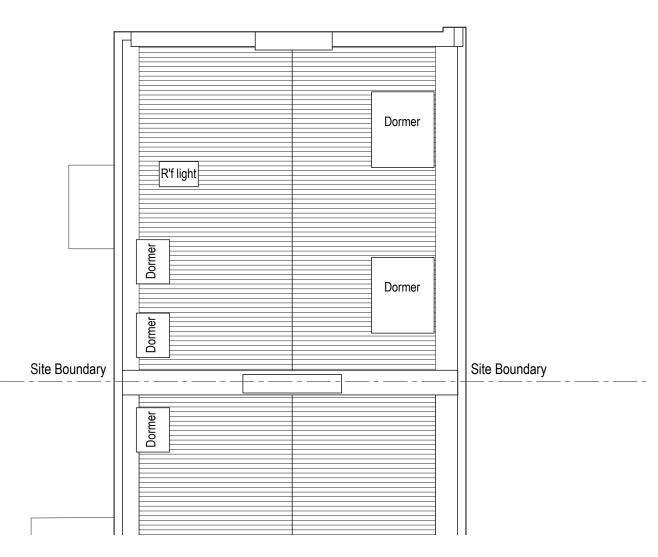

Existing Third Floor Plan

Existing Roof Plan

| n na L |   |   |   |   |   |   |
|--------|---|---|---|---|---|---|
| )      | 1 | 2 | 3 | 4 | 5 | 1 |

| Issued For                                                                            | Rev | v. [ | Description Date S | Signed | Checked | Scale 1:100 @ A3 |                    |        | Date                     | Drawn by | Checked by |                     |                   |          |
|---------------------------------------------------------------------------------------|-----|------|--------------------|--------|---------|------------------|--------------------|--------|--------------------------|----------|------------|---------------------|-------------------|----------|
| PLANNING                                                                              | J∣  |      |                    |        |         | 1:50 @ A1        | 1:100<br>Drawing T | _      | 20.04.2016               | 6 AL     | DS         |                     | 561 Fin<br>London | Ν        |
| General Notes:                                                                        | 7   |      |                    |        |         |                  | Diawing i          | Exist  | ing Plan                 |          |            |                     |                   | 02<br>02 |
| THIS DRAWING HAS BEEN PREPARED BY DS DESIGN                                           |     |      |                    |        |         |                  |                    | - Thir | rd Floor Plan<br>of Plan | 1        |            | design solutions    | www.Design        | Sc       |
| SOLUTIONS AND THE DATA CONTAINED HEREIN MAY BE USED OR REPRODUCED ONLY WITH DS DESIGN |     |      |                    |        |         |                  | Project            |        |                          |          |            | Positorio           | D-min-            | -        |
| SOLUTIONS' APPROVAL.                                                                  |     |      |                    |        |         |                  |                    |        | nce Albert Roon NW1 7SF  |          |            | Project no. 14/0313 | Drawing no.       |          |