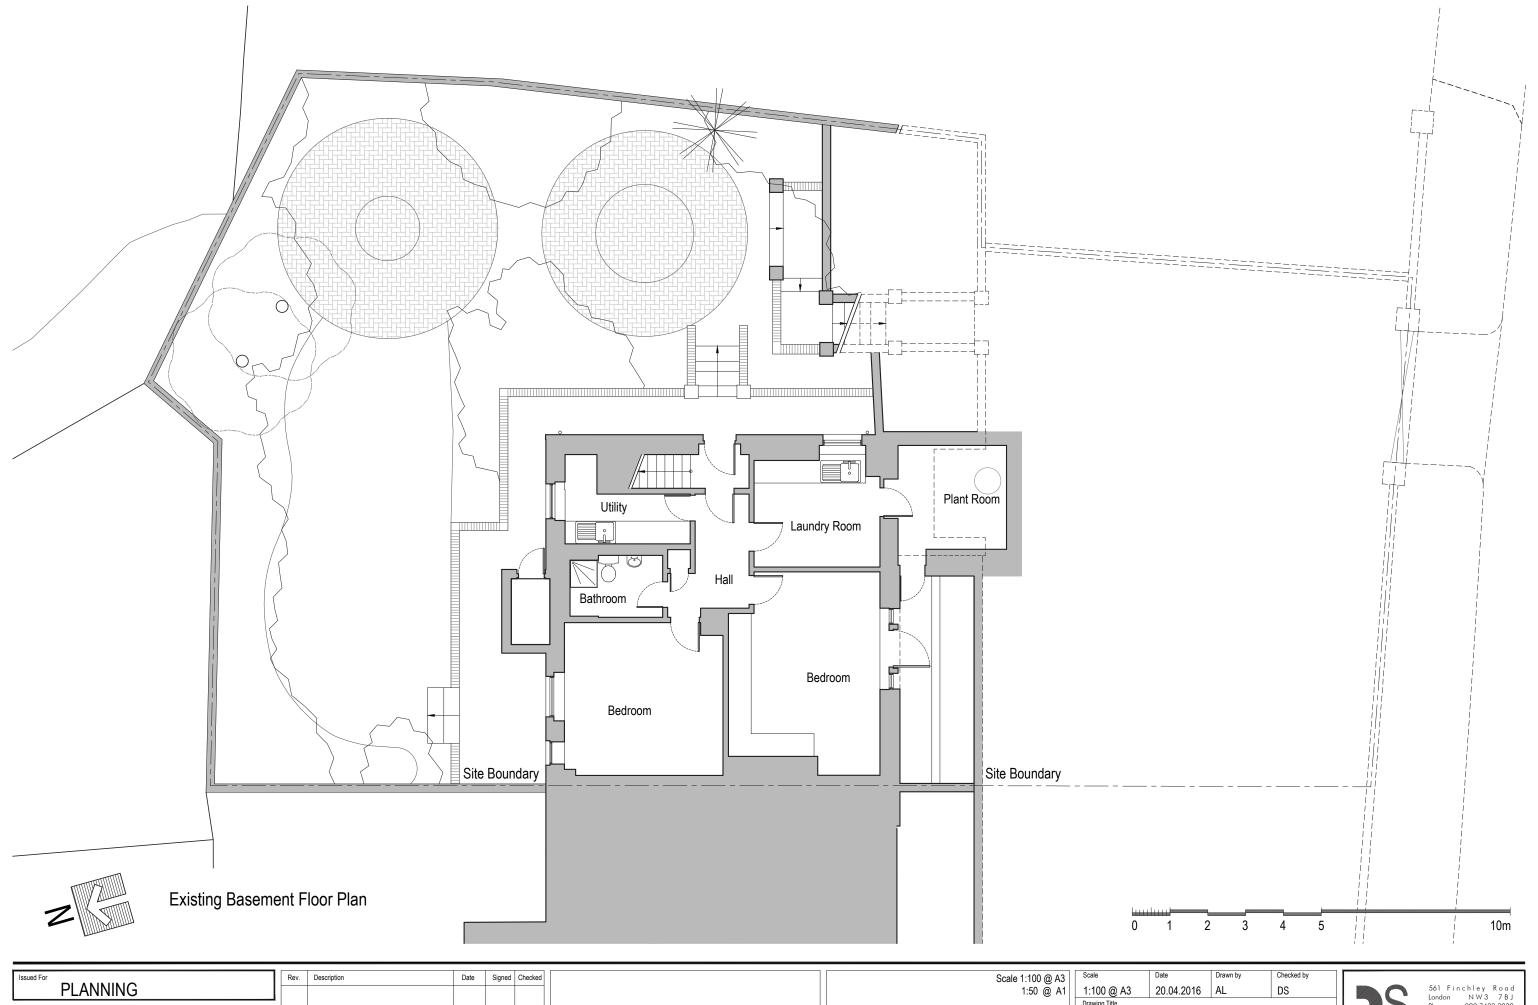

| Issued For                                                                                 | Rev. | Description | Date | Signe | d Checked | Scale 1:100 @ A3 |                | Date          | Drawn by | Checked by |                 | _ |
|--------------------------------------------------------------------------------------------|------|-------------|------|-------|-----------|------------------|----------------|---------------|----------|------------|-----------------|---|
| PLANNING                                                                                   | _    |             |      |       |           | 1:50 @ A1        | Drawing Title  | 20.04.2016    | AL       | DS         | 150             | 7 |
| General Notes:                                                                             |      |             |      |       |           |                  |                | ng Plan       | lon      |            |                 |   |
| THIS DRAWING HAS BEEN PREPARED BY DS DESIGN SOLUTIONS AND THE DATA CONTAINED HEREIN MAY BE |      |             |      |       |           |                  | Dase           | ment Floor Pl | idii     |            | design solution | ļ |
| USED OR REPRODUCED ONLY WITH DS DESIGN                                                     |      |             |      |       |           |                  | Project 8 Prin | nce Albert Ro | ad       |            | Project no.     |   |
| SOLUTIONS' APPROVAL.                                                                       |      |             |      |       |           |                  |                | on NW1 7SR    |          |            | 14/0313         |   |