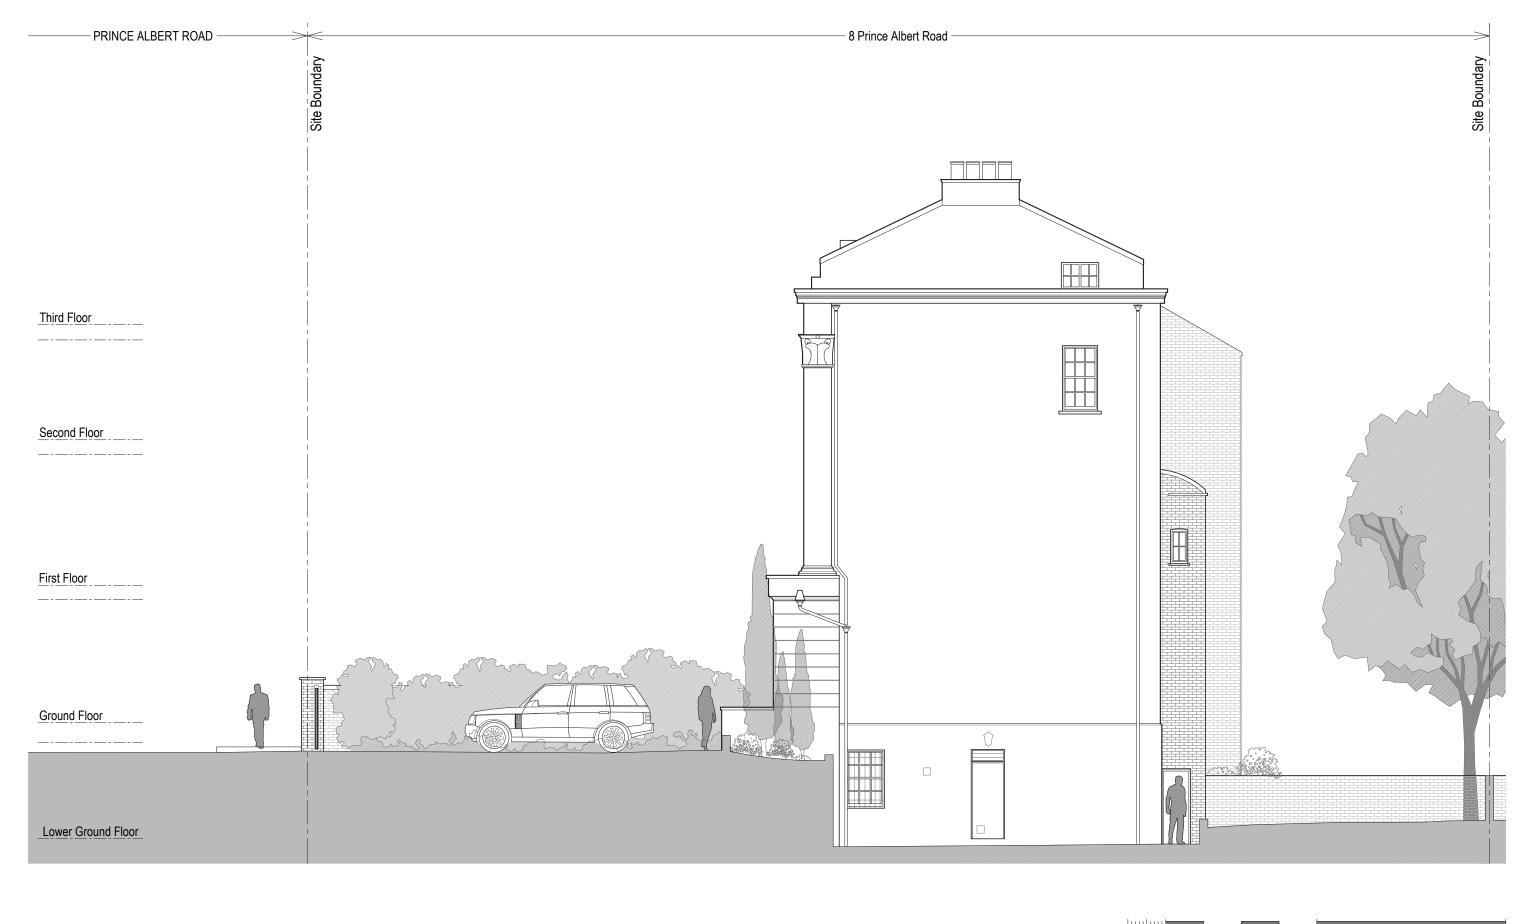

**Existing Side Elevation** 

2 3 Scale 1:100 @ A3 1:50 @ A1 Checked by Rev. Description Date Signed Checked **PLANNING** 20.04.2016 AL 1:100 @ A3 DS Existing Elevation
Side Elevations THIS DRAWING HAS BEEN PREPARED BY DS DESIGN SOLUTIONS AND THE DATA CONTAINED HEREIN MAY BE USED OR REPRODUCED ONLY WITH DS DESIGN 8 Prince Albert Road Project no. 14/0313 SOLUTIONS' APPROVAL. London NW1 7SR