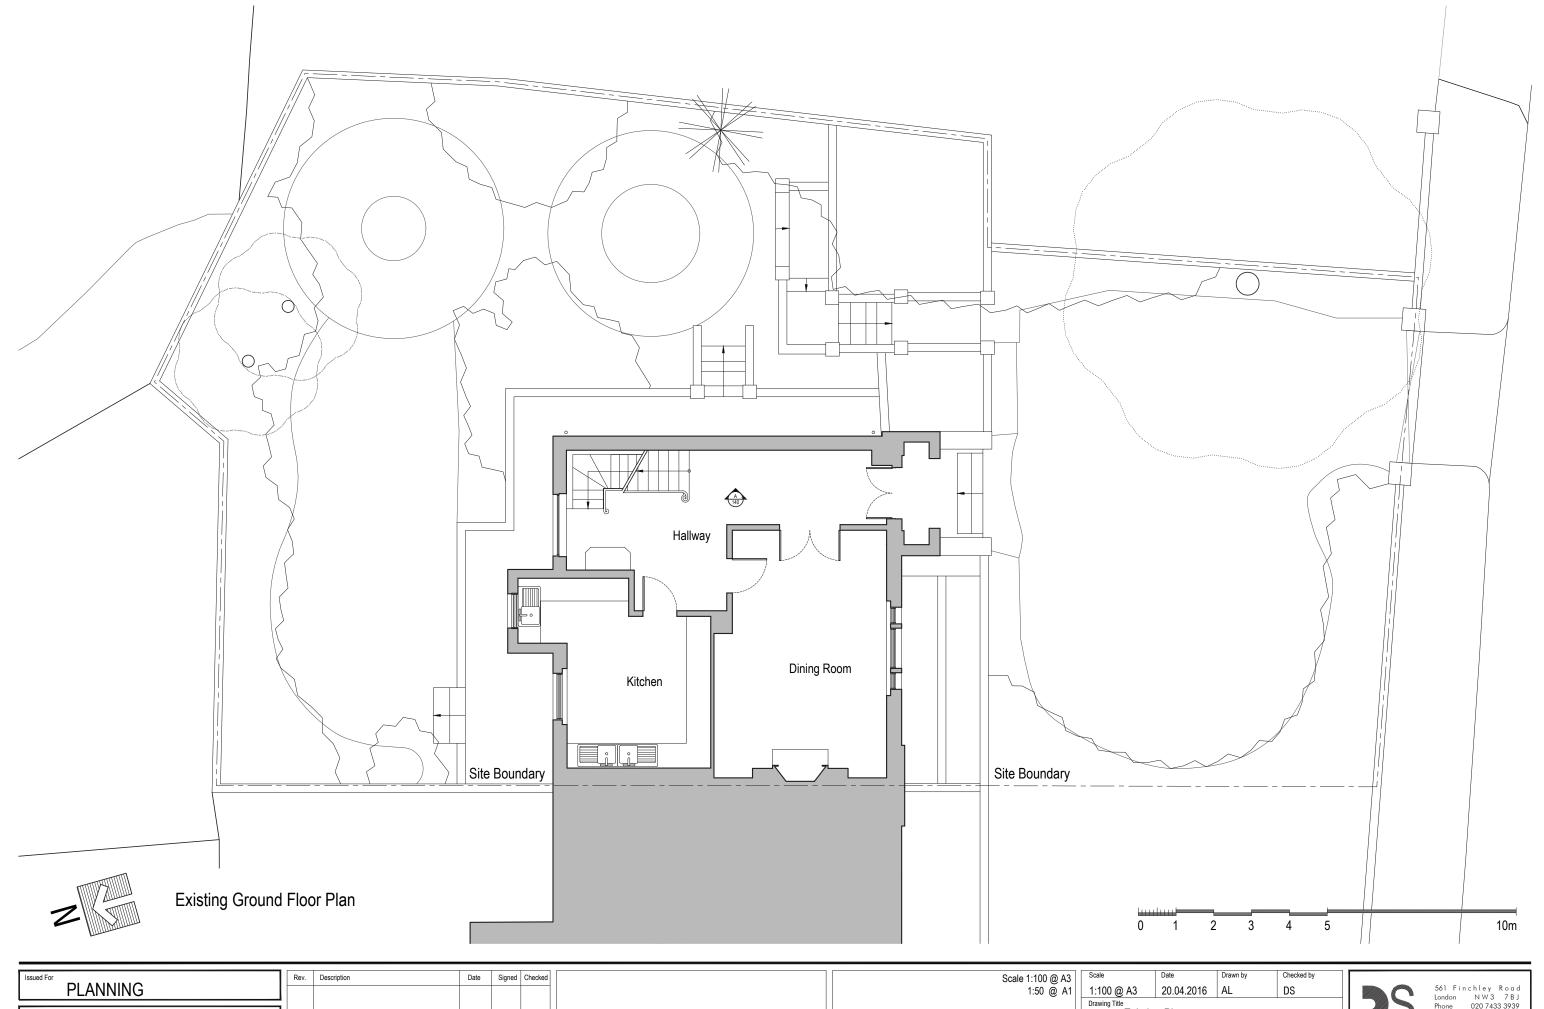

| - Limb                                                                                                    |      |             |      |                                 |                                        |                                                               |                                  |
|-----------------------------------------------------------------------------------------------------------|------|-------------|------|---------------------------------|----------------------------------------|---------------------------------------------------------------|----------------------------------|
| PLANNING                                                                                                  | Rev. | Description | Date | Signed Checked                  | Scale 1:100 @ A3                       |                                                               | 561 Finchley Roo<br>London NW371 |
| General Notes: THIS DRAWING HAS BEEN PREPARED BY DS DESIGN SOLUTIONS AND THE DATA CONTAINED HEREIN MAY BE |      |             |      | Existing Plan Ground Floor Plan | design solution                        | Phone 020 7433 39 Fax 020 7794 42 ms www.DesignSolutionsUK.co |                                  |
| USED OR REPRODUCED ONLY WITH DS DESIGN<br>SOLUTIONS' APPROVAL.                                            |      |             |      |                                 | 8 Prince Albert Road<br>London NW1 7SR | Project no. 14/0313                                           | Drawing no. Re                   |