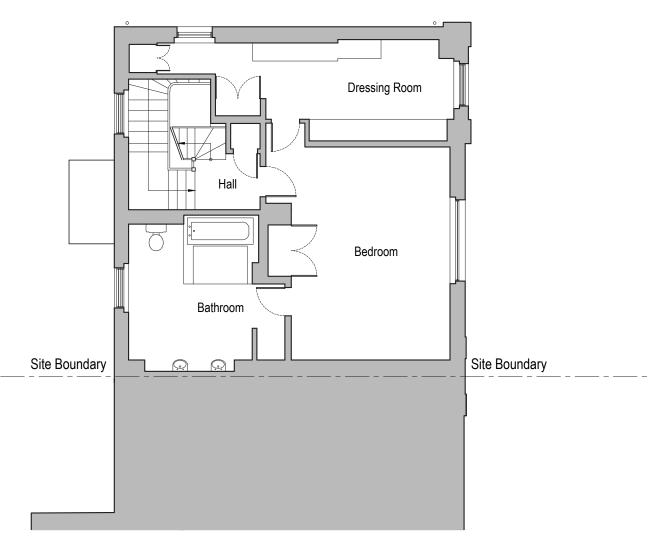

Existing Third Floor Plan

Existing Roof Plan

| n na L |   |   |   |   |   |   |
|--------|---|---|---|---|---|---|
| )      | 1 | 2 | 3 | 4 | 5 | 1 |

| Issued For                                                                            | Rev | v. [ | Description Date S | Signed | Checked | Scale 1:100 @ A3 |                    |        | Date                     | Drawn by | Checked by |                     |                   |          |
|---------------------------------------------------------------------------------------|-----|------|--------------------|--------|---------|------------------|--------------------|--------|--------------------------|----------|------------|---------------------|-------------------|----------|
| PLANNING                                                                              | J∣  |      |                    |        |         | 1:50 @ A1        | 1:100<br>Drawing T | _      | 20.04.2016               | 6 AL     | DS         |                     | 561 Fin<br>London | Ν        |
| General Notes:                                                                        | 7   |      |                    |        |         |                  | Diawing i          | Exist  | ing Plan                 |          |            |                     |                   | 02<br>02 |
| THIS DRAWING HAS BEEN PREPARED BY DS DESIGN                                           |     |      |                    |        |         |                  |                    | - Thir | rd Floor Plan<br>of Plan | 1        |            | design solutions    | www.Design        | Sc       |
| SOLUTIONS AND THE DATA CONTAINED HEREIN MAY BE USED OR REPRODUCED ONLY WITH DS DESIGN |     |      |                    |        |         |                  | Project            |        |                          |          |            | Positorio           | D-min-            | -        |
| SOLUTIONS' APPROVAL.                                                                  |     |      |                    |        |         |                  |                    |        | nce Albert Roon NW1 7SF  |          |            | Project no. 14/0313 | Drawing no.       |          |

| Scale 1:100 @ A3 | 1:50 @ A1 | | Scale 1:100 @ A3 | 1:50 @ A1 | | Scale 1:100 @ A3 | | Checked by | 1:100 @ A3 | 20.04.2016 | AL | DS | | Date | Drewn by | Checked by | 1:100 @ A3 | 20.04.2016 | AL | DS | Date | Drewn by | Checked by | 1:100 @ A3 | 20.04.2016 | AL | DS | Date | Drewn by | Checked by | 1:100 @ A3 | 20.04.2016 | AL | DS | Date | Drewn by | Checked by | 1:100 @ A3 | 20.04.2016 | AL | DS | Date | Drewn by | Checked by | 1:100 @ A3 | 20.04.2016 | AL | DS | Date | Drewn by | Checked by | 1:100 @ A3 | 20.04.2016 | AL | DS | Date | Drewn by | Checked by | DS | Date | Date