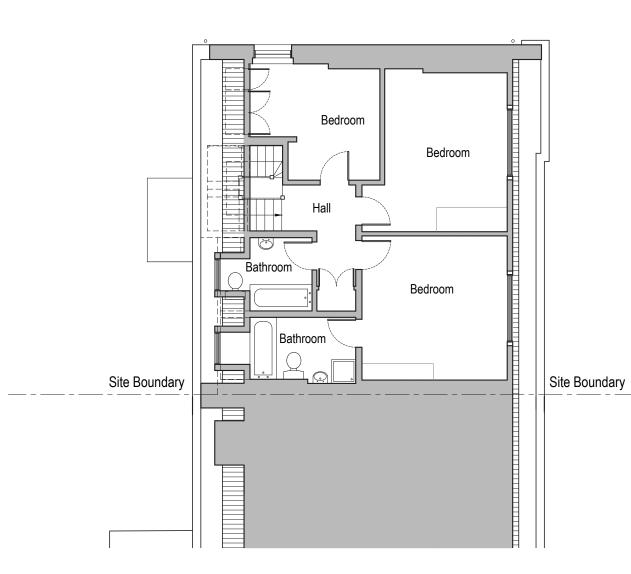

## Existing Second Floor Plan

| ) | 1 | 2 | 3 | 4 | <br>10m |
|---|---|---|---|---|---------|

| ssued For                                                   | Rev. Description | Date | Signed | Checked | Scale 1:100 @ A3 |    |                            | Date          | Drawn by  | Checked by |                                               |             |
|-------------------------------------------------------------|------------------|------|--------|---------|------------------|----|----------------------------|---------------|-----------|------------|-----------------------------------------------|-------------|
| PLANNING                                                    | ]                |      |        |         | 1:50 @ A1        |    | :100 @ A3                  | 20.04.20      | 6 AL      | DS         | _   ///////////////////////////////////       | AC          |
| General Notes:                                              | 7                |      |        |         |                  |    | awing Title<br><b>Exis</b> | sting Plan    |           |            |                                               |             |
| THIS DRAWING HAS BEEN PREPARED BY DS DESIGN                 |                  |      |        |         |                  |    | - Fir                      | st Floor Plar | )<br>Dlan |            | desi                                          | gn solutior |
| SOLUTIONS AND THE DATA CONTAINED HEREIN MAY BE              |                  |      |        |         |                  | Pr | oiect                      | cond Floor I  | rian      |            | - <u>                                    </u> |             |
| USED OR REPRODUCED ONLY WITH DS DESIGN SOLUTIONS' APPROVAL. |                  |      |        |         |                  |    | 8 Pr                       | ince Albert F | Road      |            | Project no                                    | 10.         |