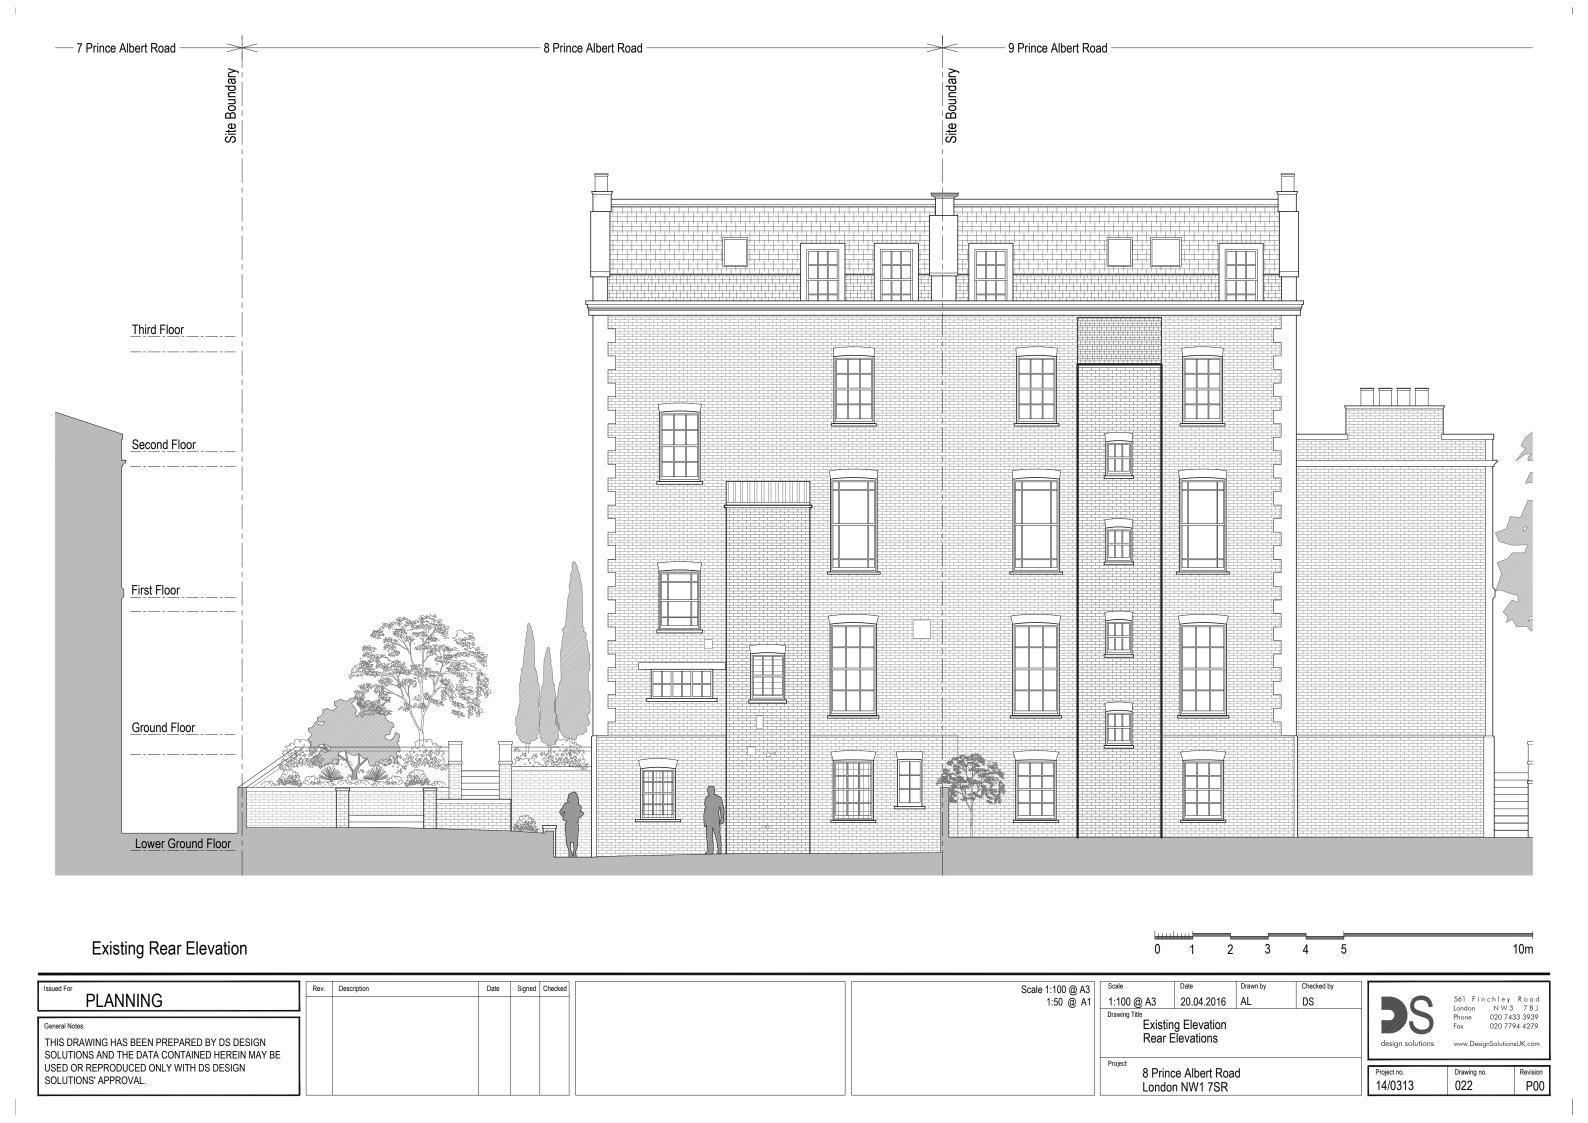

**Existing Side Elevation** 

2 3 Scale 1:100 @ A3 1:50 @ A1 Checked by Rev. Description Date Signed Checked **PLANNING** 20.04.2016 AL 1:100 @ A3 DS Existing Elevation
Side Elevations THIS DRAWING HAS BEEN PREPARED BY DS DESIGN SOLUTIONS AND THE DATA CONTAINED HEREIN MAY BE USED OR REPRODUCED ONLY WITH DS DESIGN 8 Prince Albert Road Project no. 14/0313 SOLUTIONS' APPROVAL. London NW1 7SR