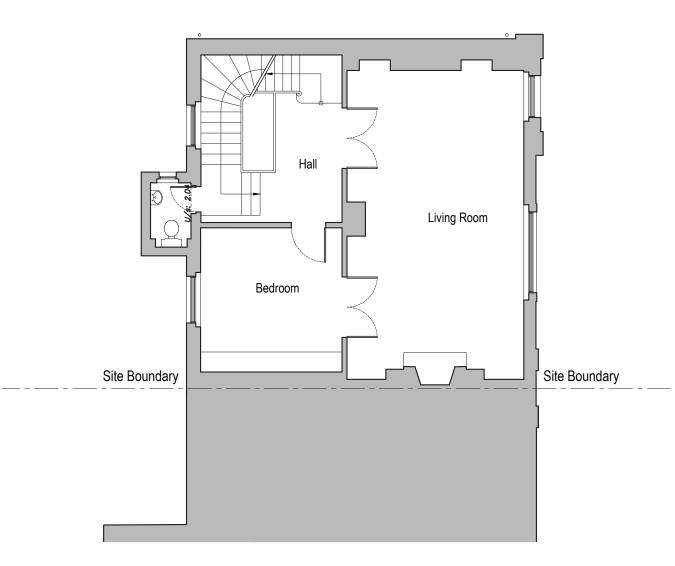

Existing First Floor Plan

## Existing Second Floor Plan

| ) | 1 | 2 | 3 | 4 | <br>10m |
|---|---|---|---|---|---------|

| ssued For                                                   | Rev. Description | Date | Signed | Checked | Scale 1:100 @ A3 |    |                            | Date          | Drawn by  | Checked by |                                               |             |
|-------------------------------------------------------------|------------------|------|--------|---------|------------------|----|----------------------------|---------------|-----------|------------|-----------------------------------------------|-------------|
| PLANNING                                                    | ]                |      |        |         | 1:50 @ A1        |    | :100 @ A3                  | 20.04.20      | 6 AL      | DS         | _   ///////////////////////////////////       | AC          |
| General Notes:                                              | 7                |      |        |         |                  |    | awing Title<br><b>Exis</b> | sting Plan    |           |            |                                               |             |
| THIS DRAWING HAS BEEN PREPARED BY DS DESIGN                 |                  |      |        |         |                  |    | - Fir                      | st Floor Plar | )<br>Dlan |            | desi                                          | gn solutior |
| SOLUTIONS AND THE DATA CONTAINED HEREIN MAY BE              |                  |      |        |         |                  | Pr | oiect                      | cond Floor I  | rian      |            | - <u>                                    </u> |             |
| USED OR REPRODUCED ONLY WITH DS DESIGN SOLUTIONS' APPROVAL. |                  |      |        |         |                  |    | 8 Pr                       | ince Albert F | Road      |            | Project no                                    | 10.         |