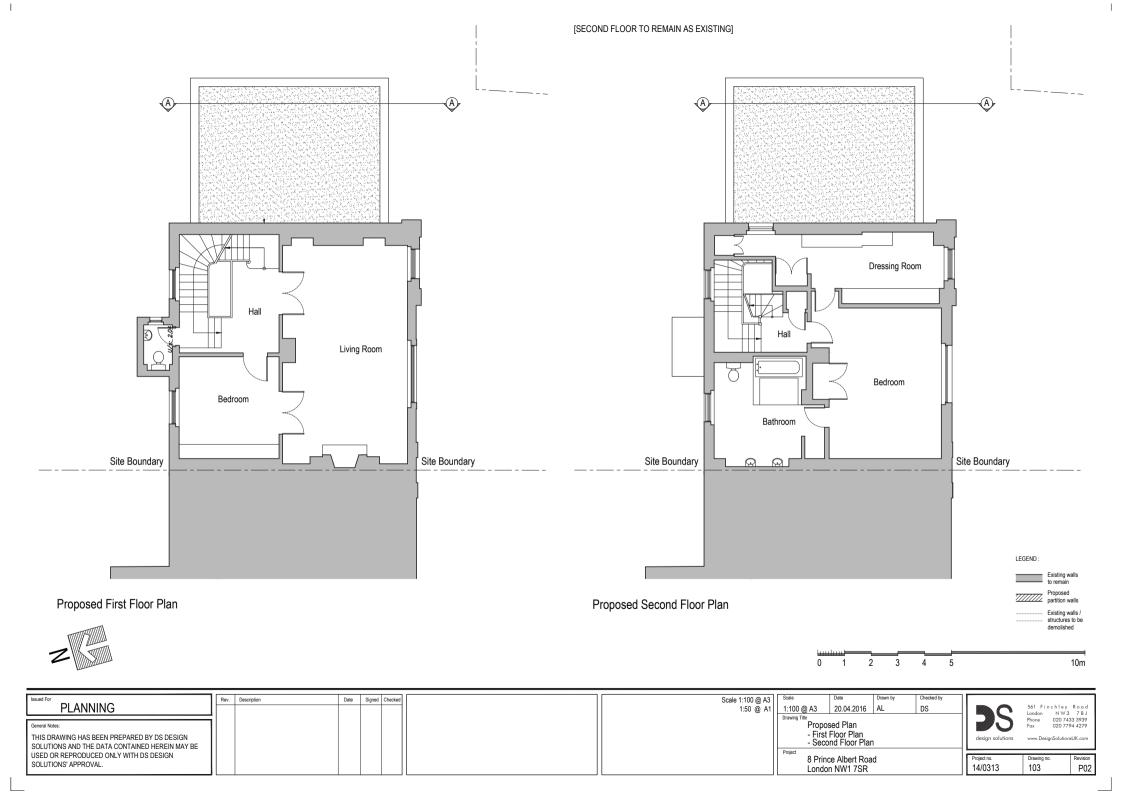

1

-----

1

| Issued For                                                                                                                                                                        | Rev. | Description Date | Signe | d Checked | Scale 1:100 @ A3                                   | A3 |               | Date                       | Drawn by       | Checked by |                        |                           |                                 |
|-----------------------------------------------------------------------------------------------------------------------------------------------------------------------------------|------|------------------|-------|-----------|----------------------------------------------------|----|---------------|----------------------------|----------------|------------|------------------------|---------------------------|---------------------------------|
| PLANNING                                                                                                                                                                          |      |                  |       |           | 1:50 @ A                                           | A1 | Drawing Title | 20.04.201                  | 6 AL           | DS         |                        | 561 Fi<br>London<br>Phone | n c h l e y<br>N W 3<br>020 743 |
| General Notes:<br>THIS DRAWING HAS BEEN PREPARED BY DS DESIGN<br>SOLUTIONS AND THE DATA CONTAINED HEREIN MAY BE<br>USED OR REPRODUCED ONLY WITH DS DESIGN<br>SOLUTIONS' APPROVAL. |      |                  |       |           | Proposed Plan<br>- Third Floor Plan<br>- Roof Plan | n  |               | design solutions           | Fax<br>www.Des | 020 779    |                        |                           |                                 |
|                                                                                                                                                                                   |      |                  |       |           |                                                    |    |               | nce Albert F<br>Ion NW1 7S |                |            | Project no.<br>14/0313 | Drawing r<br>104          | no.                             |