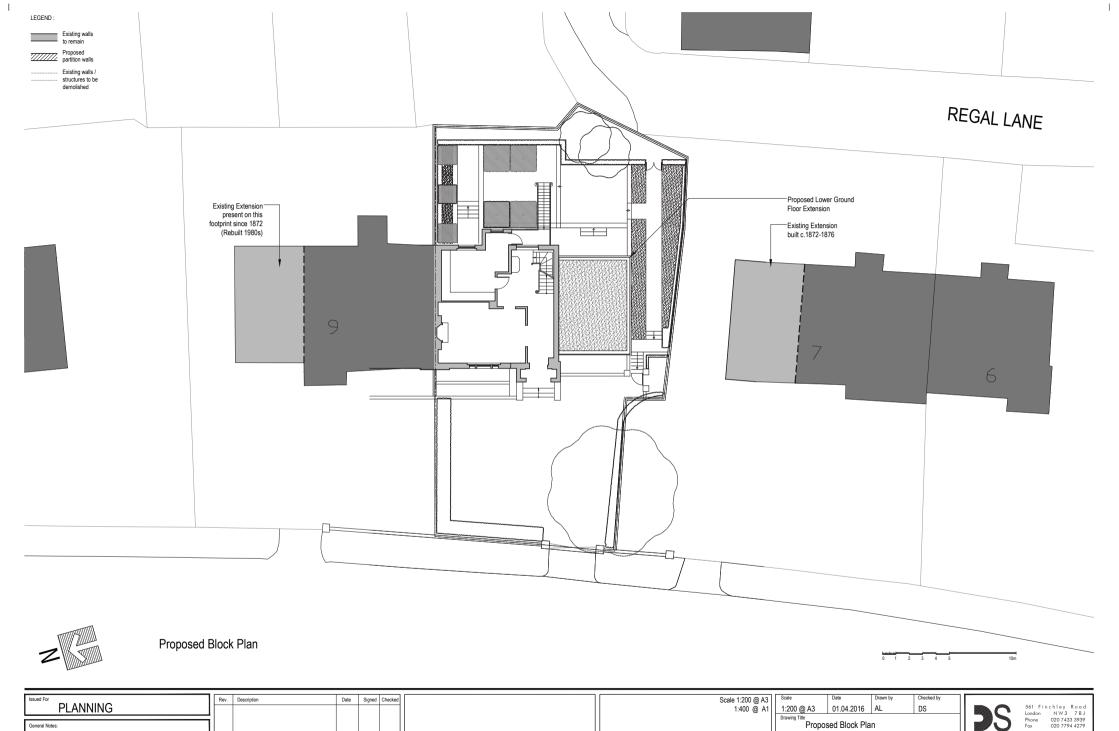

|                                                                                               |  |  |  |            |                                           |                  | London      | NW3 7BJ        |
|-----------------------------------------------------------------------------------------------|--|--|--|------------|-------------------------------------------|------------------|-------------|----------------|
|                                                                                               |  |  |  | Drawing Ti | te la |                  | Phone 0     | 020 7433 3939  |
| General Notes:                                                                                |  |  |  |            | Proposed Block Plan                       |                  |             | 020 7794 4279  |
| THIS DRAWING HAS BEEN PREPARED BY DS DESIGN<br>SOLUTIONS AND THE DATA CONTAINED HEREIN MAY BE |  |  |  |            |                                           | design solutions | www.DesignS | olutionsUK.com |
|                                                                                               |  |  |  | Project    |                                           |                  |             |                |
| USED OR REPRODUCED ONLY WITH DS DESIGN                                                        |  |  |  |            | 8 Prince Albert Road                      | Project no.      | Drawing no. | Revisio        |
| SOLUTIONS' APPROVAL.                                                                          |  |  |  |            | London NW1 7SR                            | 14/0313          | 130         | P0             |