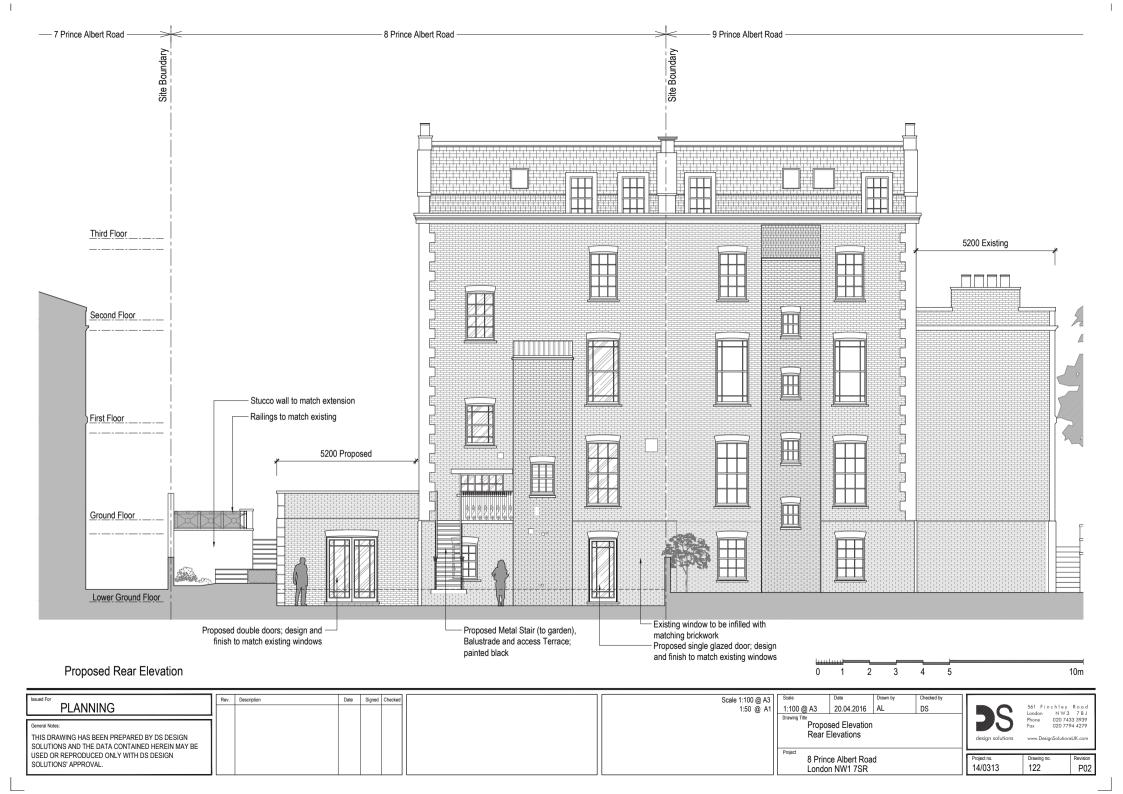

GN<br>SOLUTIONS AND THE DATA CONTAINED HEREIN MAY BE<br>USED OR REPRODUCED ONLY WITH DS DESIGN<br>SOLUTIONS' APPROVAL. |      |             |      |        |         |                               | Drawing T |      | esed Elevation              | n              |                  | <b>PS</b><br>design solutions | Phone 020 74               | 433 3939<br>794 4279 |
|                                                                                                                                                                                   |      |             |      |        |         |                               | Project   |      | ce Albert Roa<br>on NW1 7SR |                |                  | Project no.<br>14/0313        | Drawing no.<br>121         | Revision<br>P00      |







|                                                                                               |  |  |  |            |                                           |                  | London      | NW3 7BJ        |
|-----------------------------------------------------------------------------------------------|--|--|--|------------|-------------------------------------------|------------------|-------------|----------------|
|                                                                                               |  |  |  | Drawing Ti | te la |                  | Phone 0     | 020 7433 3939  |
| General Notes:                                                                                |  |  |  |            | Proposed Block Plan                       |                  |