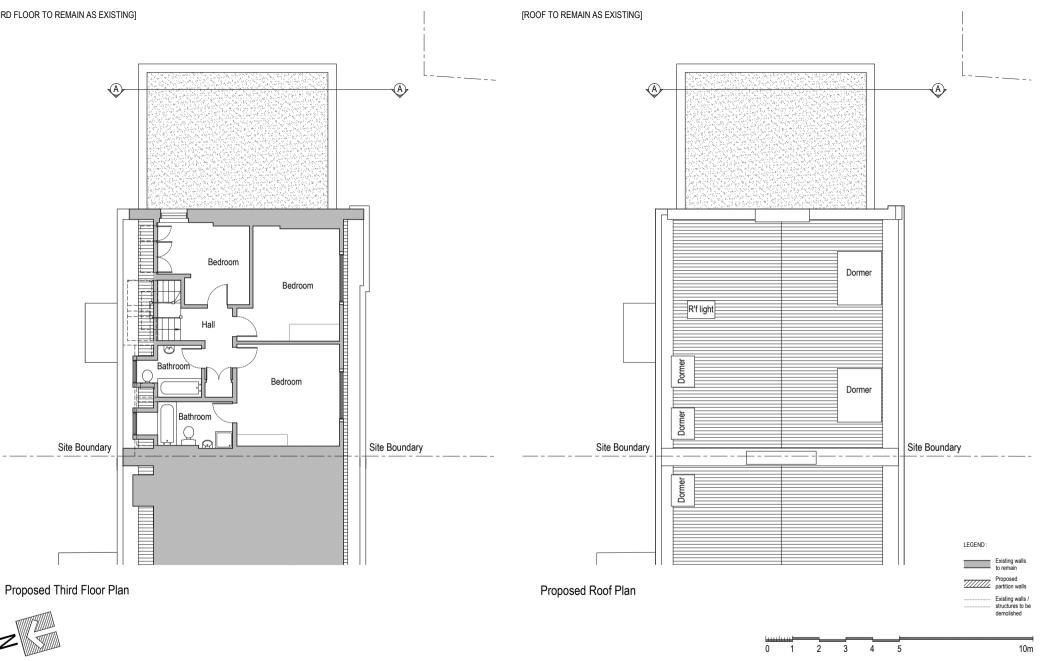

1

-----

1

| Issued For                                                                                                                                                                        | Rev. | Description Date | Signe | d Checked | Scale 1:100 @ A3                                   | A3 |               | Date                       | Drawn by       | Checked by |                        |                           |                                 |
|-----------------------------------------------------------------------------------------------------------------------------------------------------------------------------------|------|------------------|-------|-----------|----------------------------------------------------|----|---------------|----------------------------|----------------|------------|------------------------|---------------------------|---------------------------------|
| PLANNING                                                                                                                                                                          |      |                  |       |           | 1:50 @ A                                           | A1 | Drawing Title | 20.04.201                  | 6 AL           | DS         |                        | 561 Fi<br>London<br>Phone | n c h l e y<br>N W 3<br>020 743 |
| General Notes:<br>THIS DRAWING HAS BEEN PREPARED BY DS DESIGN<br>SOLUTIONS AND THE DATA CONTAINED HEREIN MAY BE<br>USED OR REPRODUCED ONLY WITH DS DESIGN<br>SOLUTIONS' APPROVAL. |      |                  |       |           | Proposed Plan<br>- Third Floor Plan<br>- Roof Plan | n  |               | design solutions           | Fax<br>www.Des | 020 779    |                        |                           |                                 |
|                                                                                                                                                                                   |      |                  |       |           |                                                    |    |               | nce Albert F<br>Ion NW1 7S |                |            | Project no.<br>14/0313 | Drawing r<br>104          | no.                             |