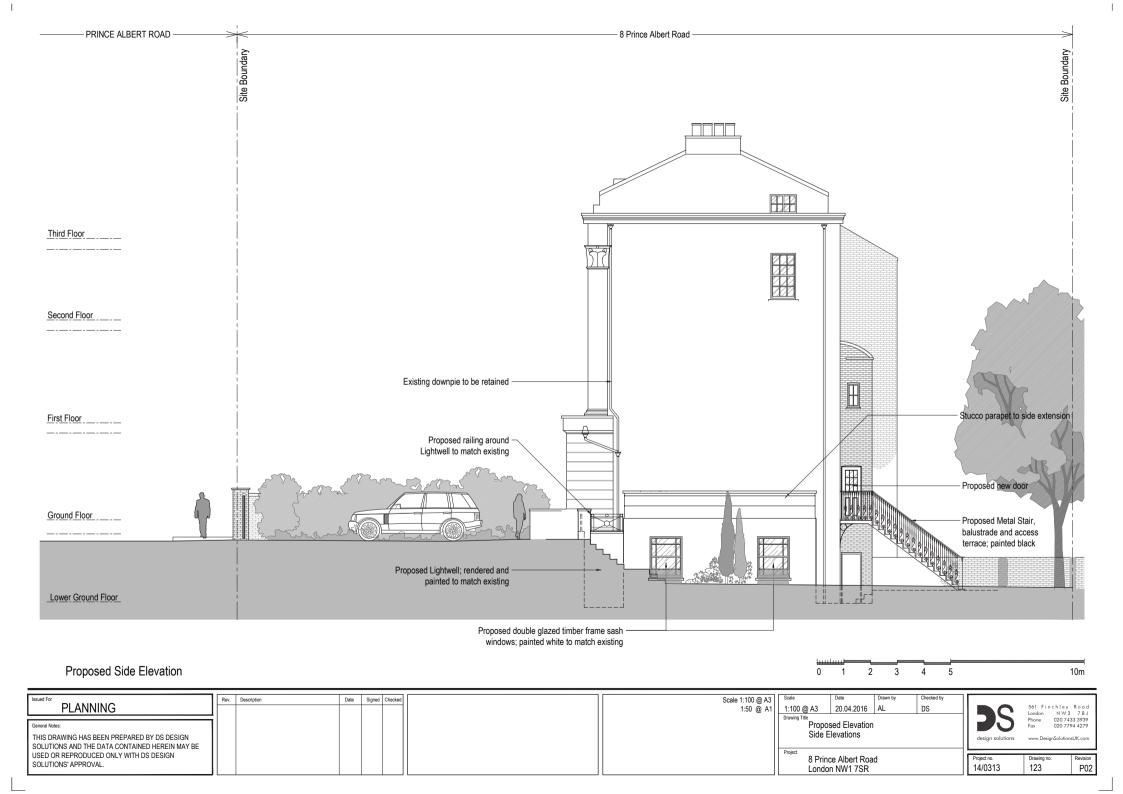

<br>SOLUTIONS AND THE DATA CONTAINED HEREIN MAY BE<br>USED OR REPRODUCED ONLY WITH DS DESIGN<br>SOLUTIONS' APPROVAL. |      |             |      |        |         |                               | Drawing T |      | esed Elevation              | n              |                  | <b>PS</b><br>design solutions | Phone 020 74               | 433 3939<br>794 4279 |
|                                                                                                                                                                                   |      |             |      |        |         |                               | Project   |      | ce Albert Roa<br>on NW1 7SR |                |                  | Project no.<br>14/0313        | Drawing no.<br>121         | Revision<br>P00      |







|                                                                                               |  |  |  |            |                                           |                  | London      | NW3 7BJ        |
|-----------------------------------------------------------------------------------------------|--|--|--|------------|-------------------------------------------|------------------|-------------|----------------|
|                                                                                               |  |  |  | Drawing Ti | te la |                  | Phone 0     | 020 7433 3939  |
| General Notes:                                                                                |  |  |  |            | Proposed Block Plan                       |                  |