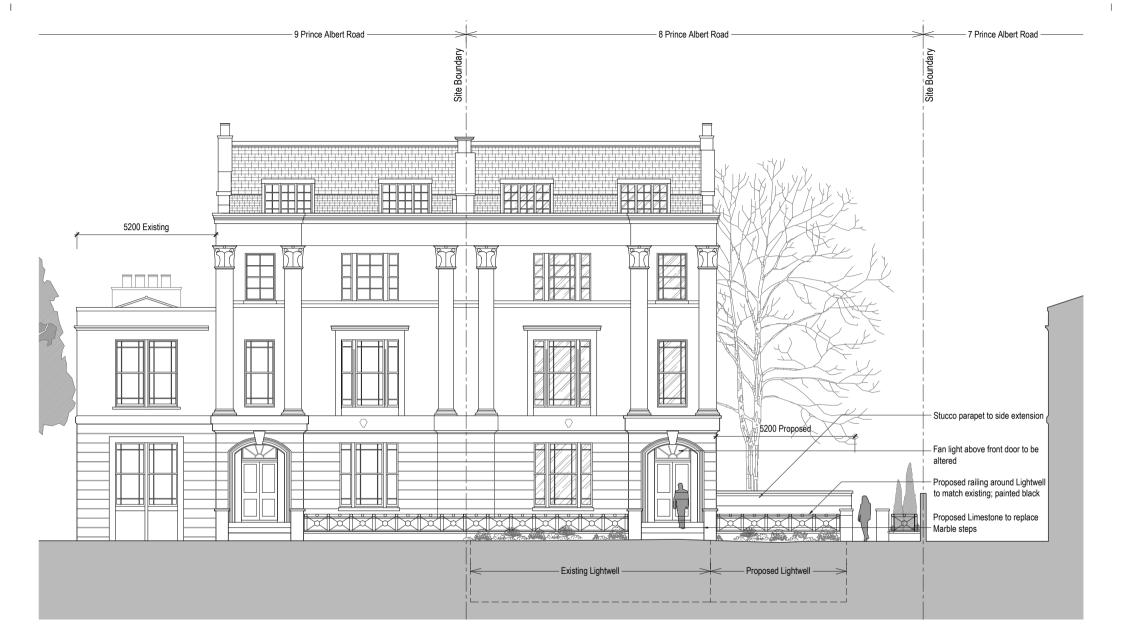

Proposed Front Elevation

0 1 2 3 4 5

10m

|                                                                                                                                                                                   | Rev. | Description | Date | Signed | Checked | Scale 1:100 @ A3<br>1:50 @ A1 |           | @ A3 | Date 20.04.2016             | Drawn by<br>AL | Checked by<br>DS |                               | 561 Finchley<br>London NW3 | Road<br>37BJ         |
|-----------------------------------------------------------------------------------------------------------------------------------------------------------------------------------|------|-------------|------|--------|---------|-------------------------------|-----------|------|-----------------------------|----------------|------------------|-------------------------------|----------------------------|----------------------|
| General Notes:<br>THIS DRAWING HAS BEEN PREPARED BY DS DESIGN<br>SOLUTIONS AND THE DATA CONTAINED HEREIN MAY BE<br>USED OR REPRODUCED ONLY WITH DS DESIGN<br>SOLUTIONS' APPROVAL. |      |             |      |        |         |                               | Drawing T |      | esed Elevation              | n              |                  | <b>PS</b><br>design solutions | Phone 020 74               | 433 3939<br>794 4279 |
|                                                                                                                                                                                   |      |             |      |        |         |                               | Project   |      | ce Albert Roa<br>on NW1 7SR |                |                  | Project no.<br>14/0313        | Drawing no.<br>121         | Revision<br>P00      |