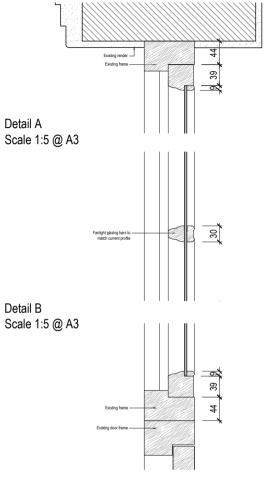

Proposed Fanlight Above Main Entrance Door Scale 1:10 @ A3

Detail C Scale 1:5 @ A3

Timber to be painted white to match existing with an 8mm Single glazed unit installed.

| Issued For                                                                                    | Rev. | Description | Date | Signed | Checked | Scale                    | Date         | Drawn by    | Checked by |             | _      |
|-----------------------------------------------------------------------------------------------|------|-------------|------|--------|---------|--------------------------|--------------|-------------|------------|-------------|--------|
| PLANNING                                                                                      | l    |             |      |        |         | Various<br>Drawing Title | 21.06.2016   | AL          | DS         |             | C      |
| General Notes:                                                                                |      |             |      |        |         | Propo                    | sed Fanlight | Above Entra | ance Door  |             | J      |
| THIS DRAWING HAS BEEN PREPARED BY DS DESIGN<br>SOLUTIONS AND THE DATA CONTAINED HEREIN MAY BE |      |             |      |        |         | Details                  | IS           |             |            | design solu | utions |
| USED OR REPRODUCED ONLY WITH DS DESIGN                                                        | Ш    |             |      |        |         | Project                  |              |             |            |             |        |
| SOLUTIONS' APPROVAL.                                                                          |      |             |      |        |         |                          | ce Albert Ro |             |            | Project no. |        |
| SOLUTIONS ALTROVAL.                                                                           | Ш    |             |      |        |         | Londo                    | on NW1 7SR   |             |            | 14/0313     |        |