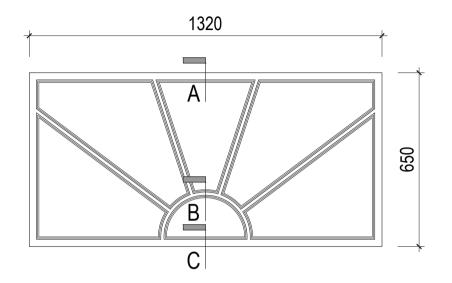

Proposed Fanlight Above Main Entrance Door Scale 1:10 @ A3

Detail C Scale 1:5 @ A3

Timber to be painted white to match existing with an 8mm Single glazed unit installed.

| Issued For                                                                                    | Rev. | Description | Date | Signed | Checked | Scale                    | Date         | Drawn by    | Checked by |             | _      |
|-----------------------------------------------------------------------------------------------|------|-------------|------|--------|---------|--------------------------|--------------|-------------|------------|-------------|--------|
| PLANNING                                                                                      | l    |             |      |        |         | Various<br>Drawing Title | 21.06.2016   | AL          | DS         |             | C      |
| General Notes:                                                                                |      |             |      |        |         | Propo                    | sed Fanlight | Above Entra | ance Door  |             | J      |
| THIS DRAWING HAS BEEN PREPARED BY DS DESIGN<br>SOLUTIONS AND THE DATA CONTAINED HEREIN MAY BE |      |             |      |        |         | Details                  | IS           |             |            | design solu | utions |
| USED OR REPRODUCED ONLY WITH DS DESIGN                                                        | Ш    |             |      |        |         | Project                  |              |             |            |             |        |
| SOLUTIONS' APPROVAL.                                                                          |      |             |      |        |         |                          | ce Albert Ro |             |            | Project no. |        |
| SOLUTIONS ALTROVAL.                                                                           | Ш    |             |      |        |         | Londo                    | on NW1 7SR   |             |            | 14/0313     |        |