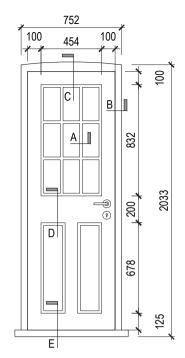

> Timber Doors painted white to match existing with an 8mm Single glazed unit installed.

| ued For |    |    |    |    |
|---------|----|----|----|----|
|         | PL | AN | NI | NG |

General Notes:

THIS DRAWING HAS BEEN PREPARED BY DS DESIGN SOLUTIONS AND THE DATA CONTAINED HEREIN MAY BE USED OR REPRODUCED ONLY WITH DS DESIGN SOLUTIONS' APPROVAL.

Indicative Ironmongry Shown

| Scale                        | Date                       | Drawn by | Checked by |
|------------------------------|----------------------------|----------|------------|
| Various                      | 21.06.2016                 | AL       | DS         |
| Drawing Title Single Details | Glazed Singl               | e Door   |            |
|                              | ce Albert Roa<br>n NW1 7SR | d        |            |