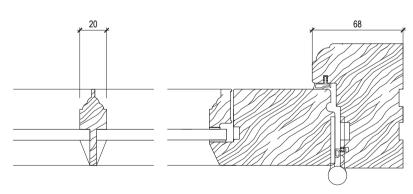

 Project no.
 Drawing no.
 Revision

 14/0313
 403
 P00

561 Finchley Road London NW3 7BJ Phone 020 7433 3939 Fax 020 7794 4279

Scale 1:20 @ A3

Detail A Scale 1:2 @ A3

Detail B Scale 1:2 @ A3

Detail D Scale 1:5 @ A3

> Timber Doors painted white to match existing with an 8mm Single glazed unit installed.

| ued For |    |    |    |    |
|---------|----|----|----|----|
|         | PL | AN | NI | NG |

General Notes:

THIS DRAWING HAS BEEN PREPARED BY DS DESIGN SOLUTIONS AND THE DATA CONTAINED HEREIN MAY BE USED OR REPRODUCED ONLY WITH DS DESIGN SOLUTIONS' APPROVAL.