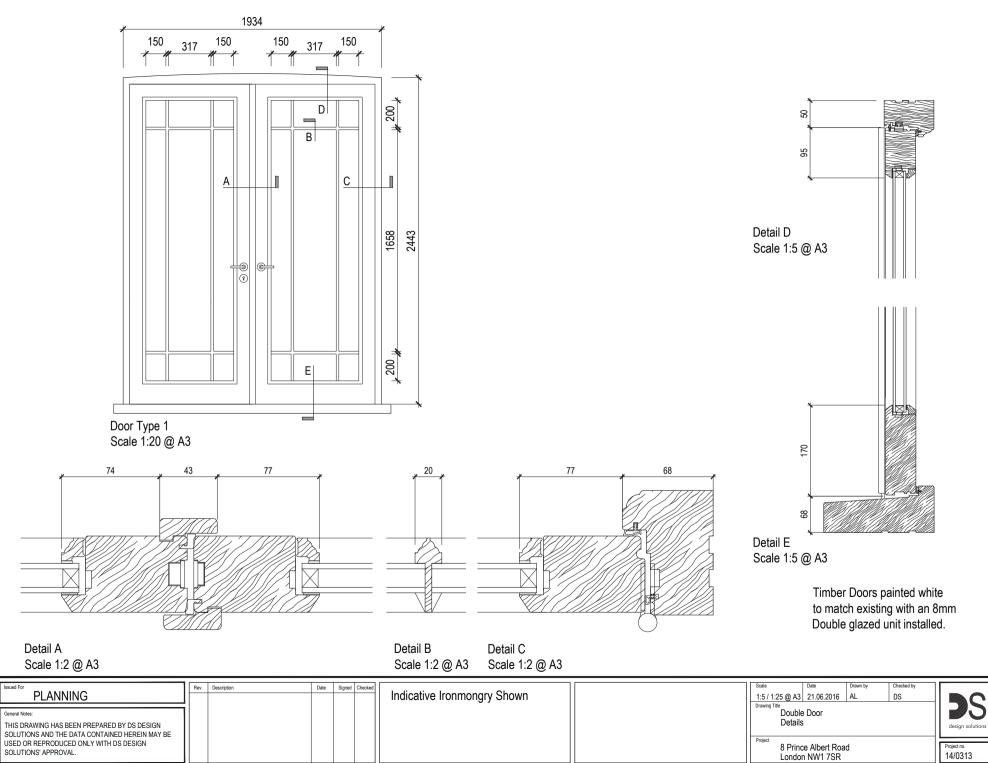

> Timber Doors painted white to match existing with an 8mm Single glazed unit installed.

| ued For |    |    |    |    |
|---------|----|----|----|----|
|         | PL | AN | NI | NG |

General Notes:

THIS DRAWING HAS BEEN PREPARED BY DS DESIGN SOLUTIONS AND THE DATA CONTAINED HEREIN MAY BE USED OR REPRODUCED ONLY WITH DS DESIGN SOLUTIONS' APPROVAL.

Indicative Ironmongry Shown

| Scale                        | Date                       | Drawn by | Checked by |
|------------------------------|----------------------------|----------|------------|
| Various                      | 21.06.2016                 | AL       | DS         |
| Drawing Title Single Details | Glazed Singl               | e Door   |            |
|                              | ce Albert Roa<br>n NW1 7SR | d        |            |