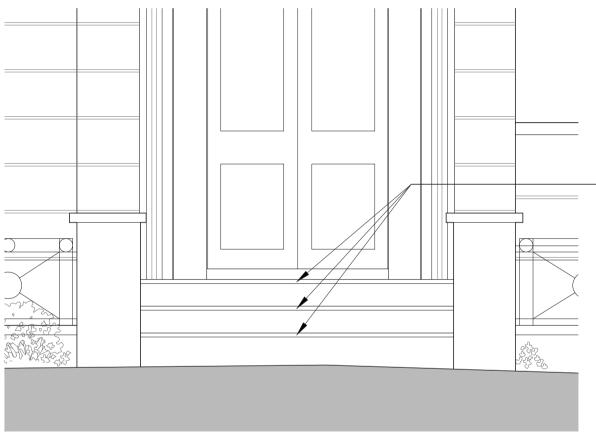

LIMESTONE - MOLEANOS WHITE 8 PRINCE ALBERT ROAD

Proposed Material To Entrance Steps

Proposed Front Entrance Scale 1:20 @ A3