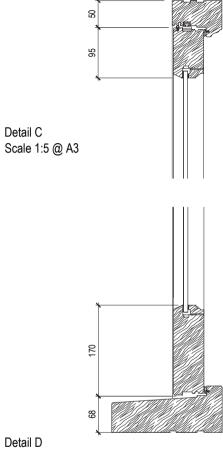

> Timber Doors painted white to match existing with an 8mm Single glazed unit installed.

| ued For |    |    |    |    |
|---------|----|----|----|----|
|         | PL | AN | NI | NG |

General Notes:

THIS DRAWING HAS BEEN PREPARED BY DS DESIGN SOLUTIONS AND THE DATA CONTAINED HEREIN MAY BE USED OR REPRODUCED ONLY WITH DS DESIGN SOLUTIONS' APPROVAL.

Indicative Ironmongry Shown

| Scale                        | Date                       | Drawn by | Checked by |
|------------------------------|----------------------------|----------|------------|
| Various                      | 21.06.2016                 | AL       | DS         |
| Drawing Title Single Details | Glazed Singl               | e Door   |            |
|                              | ce Albert Roa<br>n NW1 7SR | d        |            |