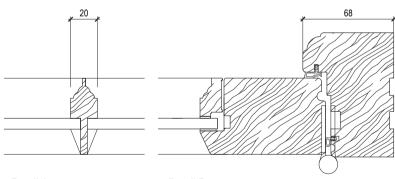

> Timber Doors painted white to match existing with an 8mm Single glazed unit installed.

| ued For |    |    |    |    |
|---------|----|----|----|----|
|         | PL | AN | NI | NG |

General Notes:

THIS DRAWING HAS BEEN PREPARED BY DS DESIGN SOLUTIONS AND THE DATA CONTAINED HEREIN MAY BE USED OR REPRODUCED ONLY WITH DS DESIGN SOLUTIONS' APPROVAL.

Indicative Ironmongry Shown

| Scale                        | Date                       | Drawn by | Checked by |
|------------------------------|----------------------------|----------|------------|
| Various                      | 21.06.2016                 | AL       | DS         |
| Drawing Title Single Details | Glazed Singl               | e Door   |            |
|                              | ce Albert Roa<br>n NW1 7SR | d        |            |