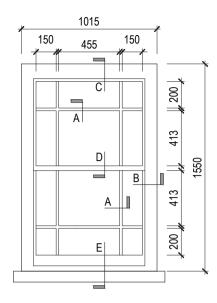

Project 10. 14/0313 401 Pp00

Window Type 3 Scale 1:20 @ A3

Timber wIndows painted white to match existing with an 8mm Single glazed unit installed.

|                                                                                        | Rev. | Description | Date | Signed | Checked | Scale                  | Date          | Drawn by | Checked by |           |         |           |
|----------------------------------------------------------------------------------------|------|-------------|------|--------|---------|------------------------|---------------|----------|------------|-----------|---------|-----------|
| PLANNING                                                                               |      |             |      |        |         | Various  Drawing Title | 21.06.2016    | AL       | DS         |           | PC      | )C        |
| Il Notes:                                                                              |      |             |      |        |         |                        | e Glazed Wir  | ndow     |            |           |         |           |
| DRAWING HAS BEEN PREPARED BY DS DESIGN                                                 |      |             |      |        |         | Detail                 | ls            |          |            | design    | solutio | solutions |
| DLUTIONS AND THE DATA CONTAINED HEREIN MAY BE<br>SED OR REPRODUCED ONLY WITH DS DESIGN |      |             |      |        |         | Project                |               |          |            | <u> </u>  |         |           |
| DLUTIONS' APPROVAL.                                                                    |      |             |      |        |         |                        | nce Albert Ro |          |            | Project r |         |           |