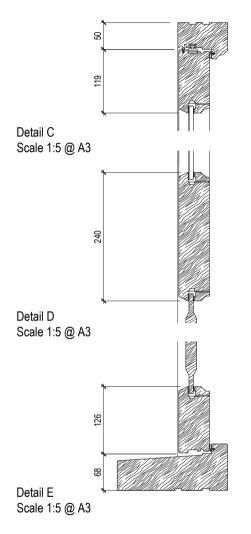

 Project no.
 Drawing no.
 Revision

 14/0313
 403
 P00

561 Finchley Road London NW3 7BJ Phone 020 7433 3939 Fax 020 7794 4279

Scale 1:20 @ A3

Detail A Scale 1:2 @ A3

Detail B Scale 1:2 @ A3

Detail D Scale 1:5 @ A3

> Timber Doors painted white to match existing with an 8mm Single glazed unit installed.

| ued For |    |    |    |    |
|---------|----|----|----|----|
|         | PL | AN | NI | NG |

General Notes:

THIS DRAWING HAS BEEN PREPARED BY DS DESIGN SOLUTIONS AND THE DATA CONTAINED HEREIN MAY BE USED OR REPRODUCED ONLY WITH DS DESIGN SOLUTIONS' APPROVAL.