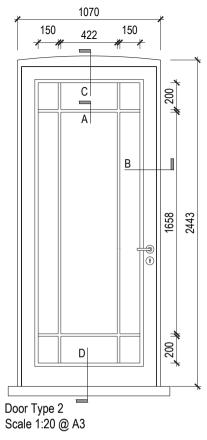

> Timber Doors painted white to match existing with an 8mm Single glazed unit installed.

| ued For |    |    |    |    |
|---------|----|----|----|----|
|         | PL | AN | NI | NG |

General Notes:

THIS DRAWING HAS BEEN PREPARED BY DS DESIGN SOLUTIONS AND THE DATA CONTAINED HEREIN MAY BE USED OR REPRODUCED ONLY WITH DS DESIGN SOLUTIONS' APPROVAL.

Indicative Ironmongry Shown

| Scale                        | Date                       | Drawn by | Checked by |
|------------------------------|----------------------------|----------|------------|
| Various                      | 21.06.2016                 | AL       | DS         |
| Drawing Title Single Details | Glazed Singl               | e Door   |            |
|                              | ce Albert Roa<br>n NW1 7SR | d        |            |