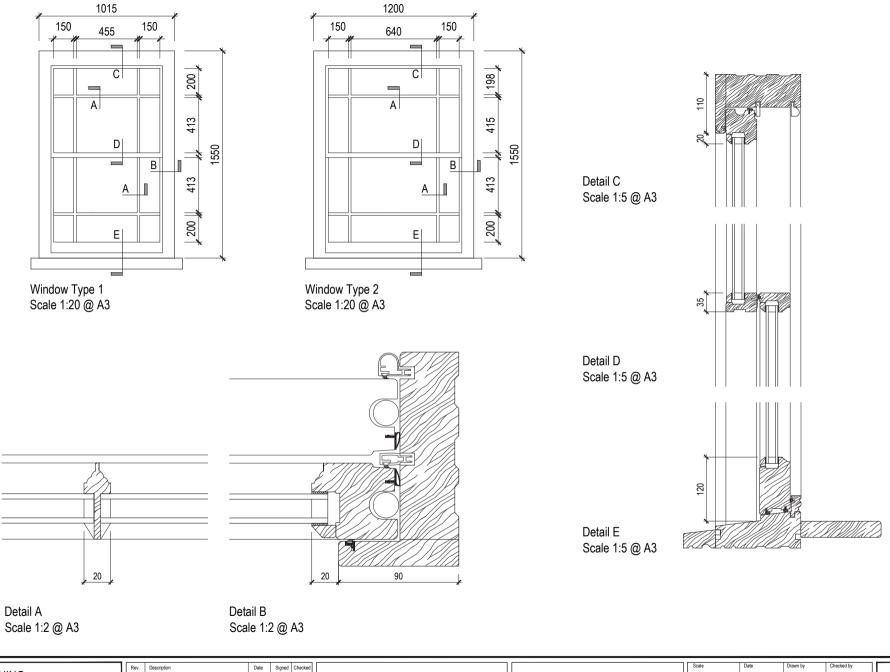

Project 10. 14/0313 401 Pp00

Window Type 3 Scale 1:20 @ A3

Timber wIndows painted white to match existing with an 8mm Single glazed unit installed.

|                                                                                        | Rev. | Description | Date | Signed | Checked | Scale                  | Date          | Drawn by | Checked by |           |         |           |
|----------------------------------------------------------------------------------------|------|-------------|------|--------|---------|------------------------|---------------|----------|------------|-----------|---------|-----------|
| PLANNING                                                                               |      |             |      |        |         | Various  Drawing Title | 21.06.2016    | AL       | DS         |           | PC      | )C        |
| Il Notes:                                                                              |      |             |      |        |         |                        | e Glazed Wir  | ndow     |            |           |         |           |
| DRAWING HAS BEEN PREPARED BY DS DESIGN                                                 |      |             |      |        |         | Detail                 | ls            |          |            | design    | solutio | solutions |
| DLUTIONS AND THE DATA CONTAINED HEREIN MAY BE<br>SED OR REPRODUCED ONLY WITH DS DESIGN |      |             |      |        |         | Project                |               |          |            | <u> </u>  |         |           |
| DLUTIONS' APPROVAL.                                                                    |      |             |      |        |         |                        | nce Albert Ro |          |            | Project r |         |           |