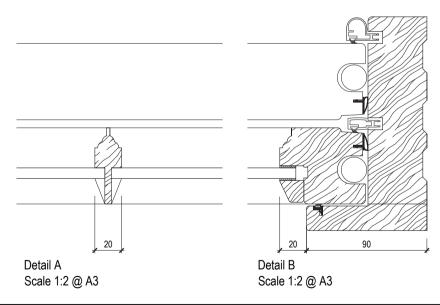

Project 10. 14/0313 401 Pp00

Window Type 3 Scale 1:20 @ A3

Timber wIndows painted white to match existing with an 8mm Single glazed unit installed.

|                                                                                        | Rev. | Description | Date | Signed | Checked | Scale                  | Date          | Drawn by | Checked by |           |         |           |
|----------------------------------------------------------------------------------------|------|-------------|------|--------|---------|------------------------|---------------|----------|------------|-----------|---------|-----------|
| PLANNING                                                                               |      |             |      |        |         | Various  Drawing Title | 21.06.2016    | AL       | DS         |           | PC      | )C        |
| Il Notes:                                                                              |      |             |      |        |         |                        | e Glazed Wir  | ndow     |            |           |         |           |
| DRAWING HAS BEEN PREPARED BY DS DESIGN                                                 |      |             |      |        |         | Detail                 | ls            |          |            | design    | solutio | solutions |
| DLUTIONS AND THE DATA CONTAINED HEREIN MAY BE<br>SED OR REPRODUCED ONLY WITH DS DESIGN |      |             |      |        |         | Project                |               |          |            | <u> </u>  |         |           |
| DLUTIONS' APPROVAL.                                                                    |      |             |      |        |         |                        | nce Albert Ro |          |            | Project r |         |           |

 Project no.
 Drawing no.
 Revision

 14/0313
 403
 P00

561 Finchley Road London NW3 7BJ Phone 020 7433 3939 Fax 020 7794 4279

Scale 1:20 @ A3

Detail A Scale 1:2 @ A3

Detail B Scale 1:2 @ A3

Detail D Scale 1:5 @ A3