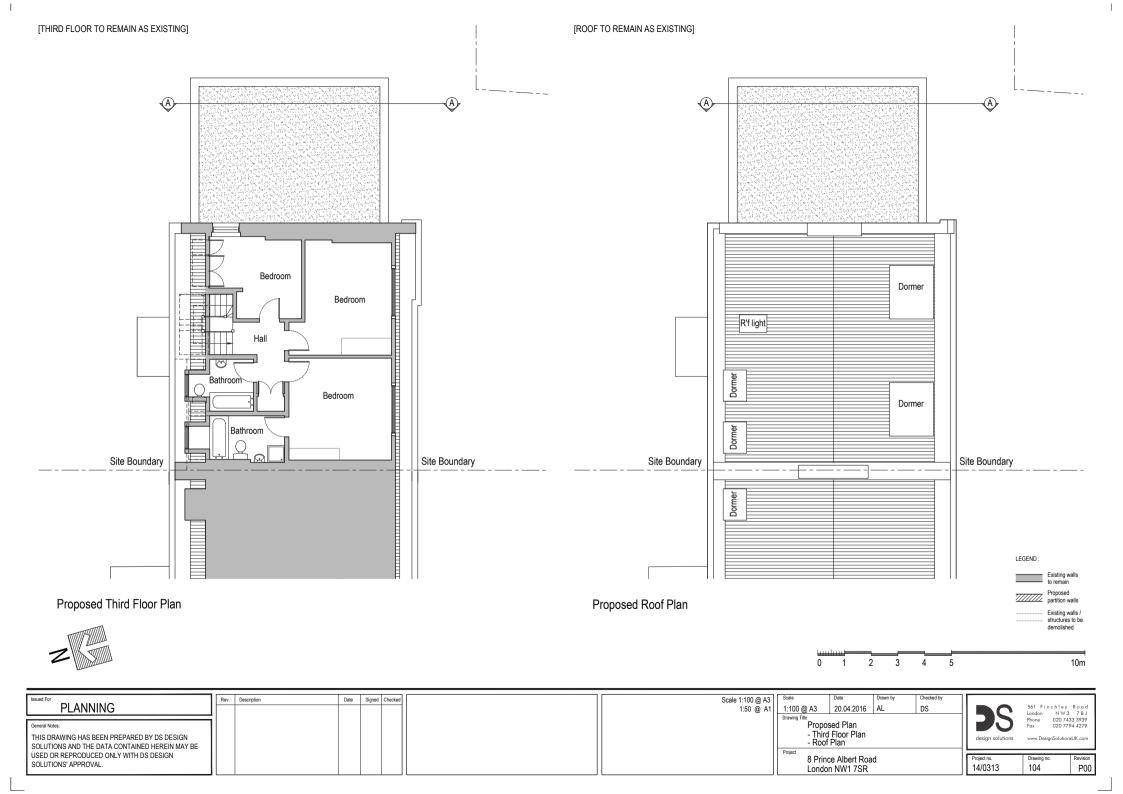

Scale 1:100 @ A3 1:50 @ A1 561 Finchley Road London NW3 7BJ Phone 020 7433 3939 Fax 020 7794 4279 **PLANNING** 20.04.2016 1:100 @ A3 Proposed Elevation General Notes: Front Elevation THIS DRAWING HAS BEEN PREPARED BY DS DESIGN SOLUTIONS AND THE DATA CONTAINED HEREIN MAY BE USED OR REPRODUCED ONLY WITH DS DESIGN Project no. 14/0313 8 Prince Albert Road Drawing no. SOLUTIONS' APPROVAL 121 P00 London NW1 7SR







| Issued For                                                                                 | Rev. | Description | Date | Signed | Checked | Scale 1:200 @ A3 | Scale                    | Date                |       | Drawn by | Checked by       |                        |              |                                 |
|---------------------------------------------------------