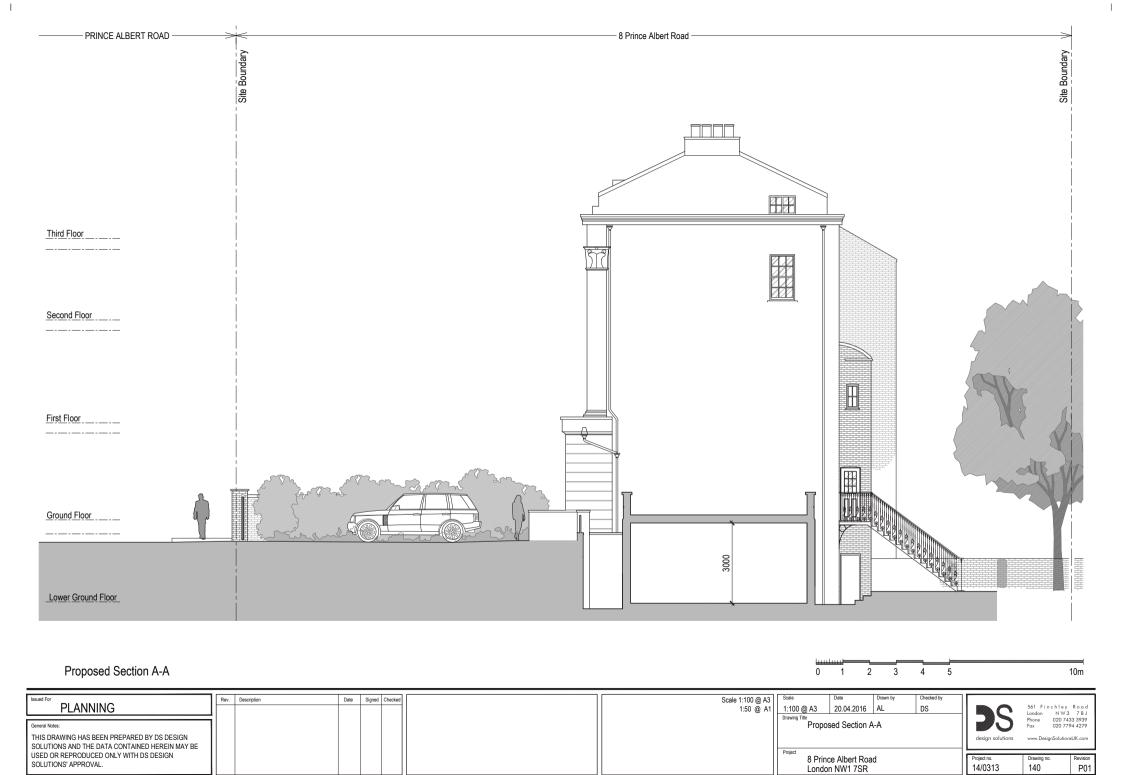

| Proposed Block Plan |       |          |                  |                        | Fax 020      | 20 7794 4279                    |
| THIS DRAWING HAS BEEN PREPARED BY DS DESIGN SOLUTIONS AND THE DATA CONTAINED HEREIN MAY BE |      |             |      |        |         |                  |                          |                     |       |          | design solutions | www.DesignSolu         | utionsUK.com |                                 |
| USED OR REPRODUCED ONLY WITH DS DESIGN SOLUTIONS' APPROVAL.                                |      |             |      |        |         |                  |                          | 8 Prince Albe       |       | d        |                  | Project no.<br>14/0313 | Drawing no.  | Revision<br>P02                 |



Project no. 14/0313 Drawing no. P01