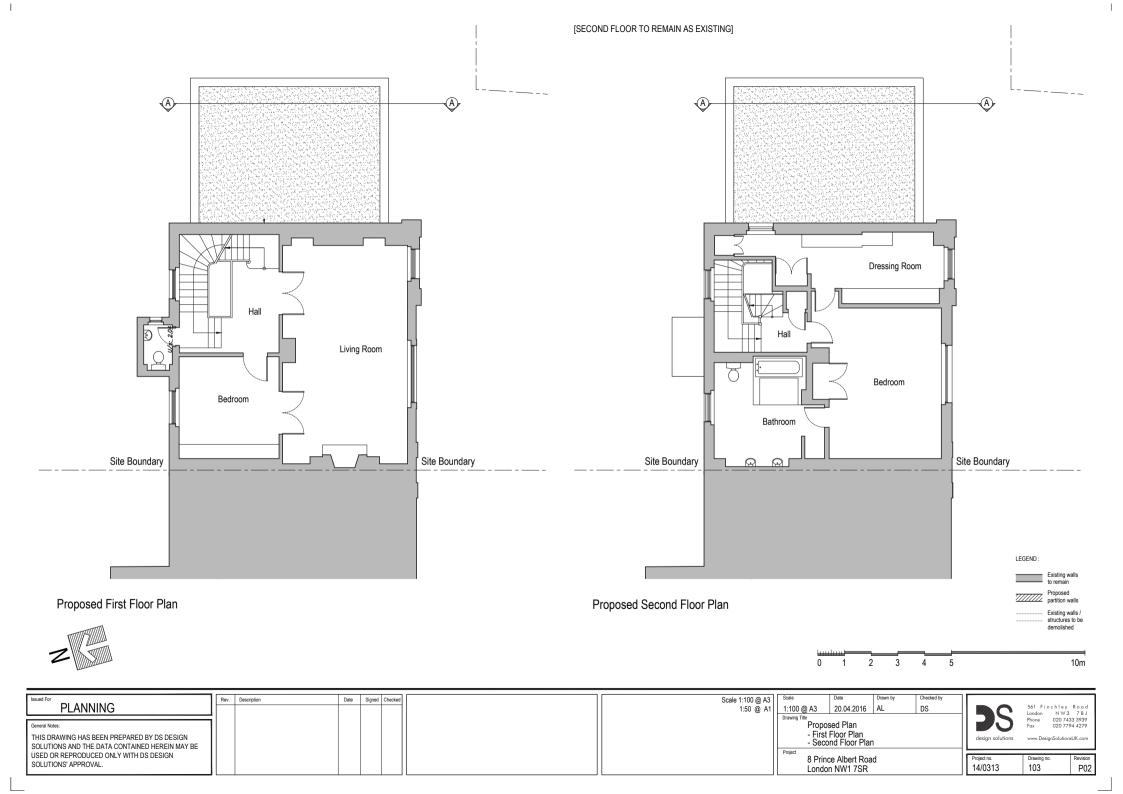

Scale 1:100 @ A3 1:50 @ A1 561 Finchley Road London NW3 7BJ Phone 020 7433 3939 Fax 020 7794 4279 **PLANNING** 20.04.2016 1:100 @ A3 Proposed Elevation General Notes: Front Elevation THIS DRAWING HAS BEEN PREPARED BY DS DESIGN SOLUTIONS AND THE DATA CONTAINED HEREIN MAY BE USED OR REPRODUCED ONLY WITH DS DESIGN Project no. 14/0313 8 Prince Albert Road Drawing no. SOLUTIONS' APPROVAL 121 P00 London NW1 7SR







| Issued For                                                                                 | Rev. | Description | Date | Signed | Checked | Scale 1:200 @ A3 | Scale                    | Date                |       | Drawn by | Checked by       |                        |              |                                 |
|-------------------------------------------------------