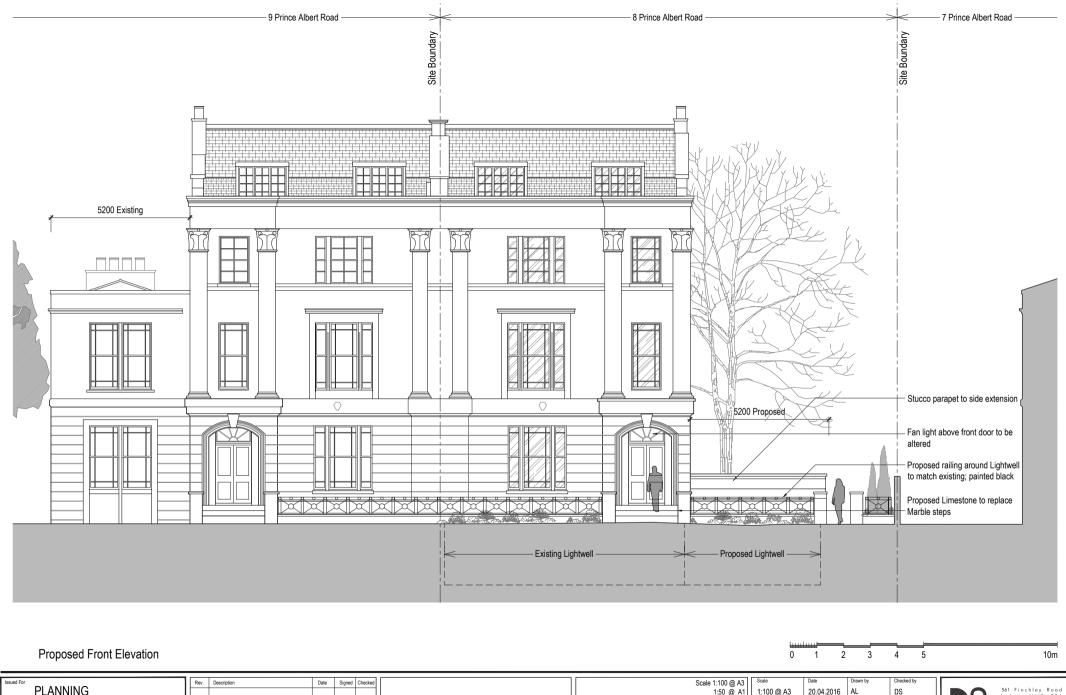

Scale 1:100 @ A3 1:50 @ A1 561 Finchley Road London NW3 7BJ Phone 020 7433 3939 Fax 020 7794 4279 **PLANNING** 20.04.2016 1:100 @ A3 Proposed Elevation General Notes: Front Elevation THIS DRAWING HAS BEEN PREPARED BY DS DESIGN SOLUTIONS AND THE DATA CONTAINED HEREIN MAY BE USED OR REPRODUCED ONLY WITH DS DESIGN Project no. 14/0313 8 Prince Albert Road Drawing no. SOLUTIONS' APPROVAL 121 P00 London NW1 7SR