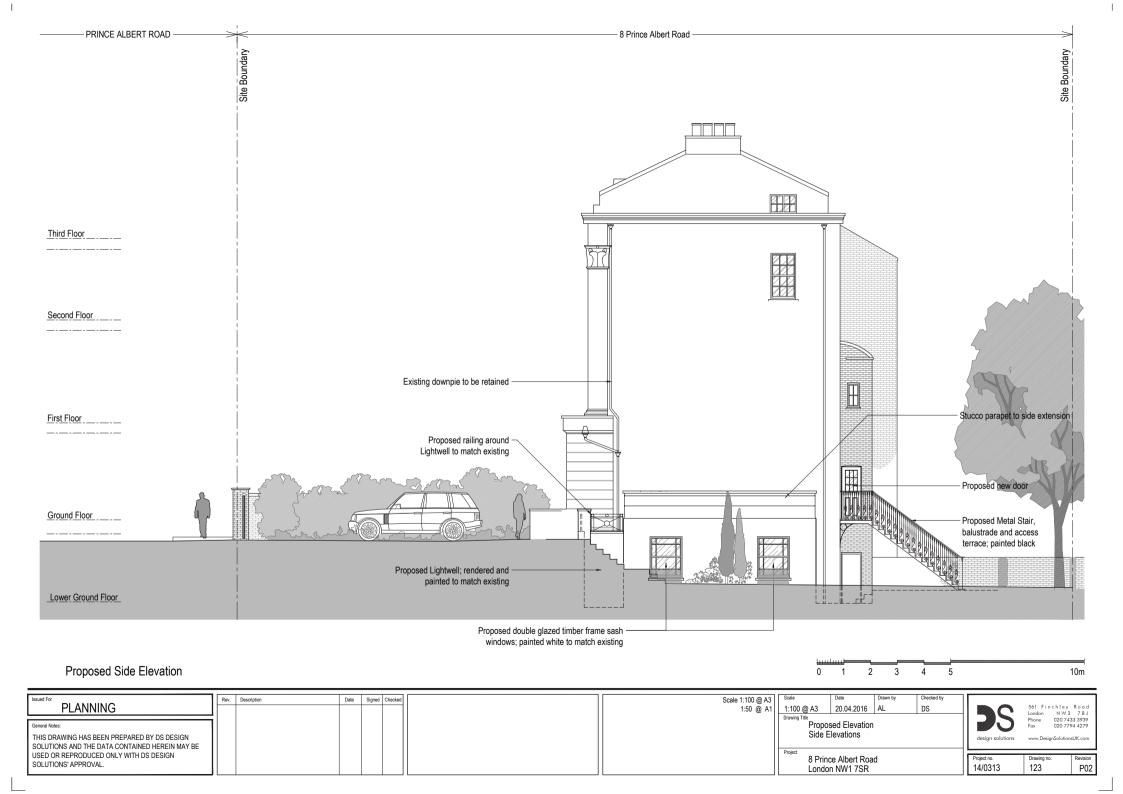

Scale 1:100 @ A3 1:50 @ A1 561 Finchley Road London NW3 7BJ Phone 020 7433 3939 Fax 020 7794 4279 **PLANNING** 20.04.2016 1:100 @ A3 Proposed Elevation General Notes: Front Elevation THIS DRAWING HAS BEEN PREPARED BY DS DESIGN SOLUTIONS AND THE DATA CONTAINED HEREIN MAY BE USED OR REPRODUCED ONLY WITH DS DESIGN Project no. 14/0313 8 Prince Albert Road Drawing no. SOLUTIONS' APPROVAL 121 P00 London NW1 7SR







| Issued For                                                                                 | Rev. | Description | Date | Signed | Checked | Scale 1:200 @ A3 | Scale                    | Date                |       | Drawn by | Checked by       |                        |              |                                 |
|--------------------------------------------------------------------------------------------|------|-------------|------|--------|---------|------------------|--------------------------|---------------------|-------|----------|------------------|------------------------|--------------|---------------------------------|
| PLANNING                                                                                   | i    |             |      |        |         | 1:400 @ A1