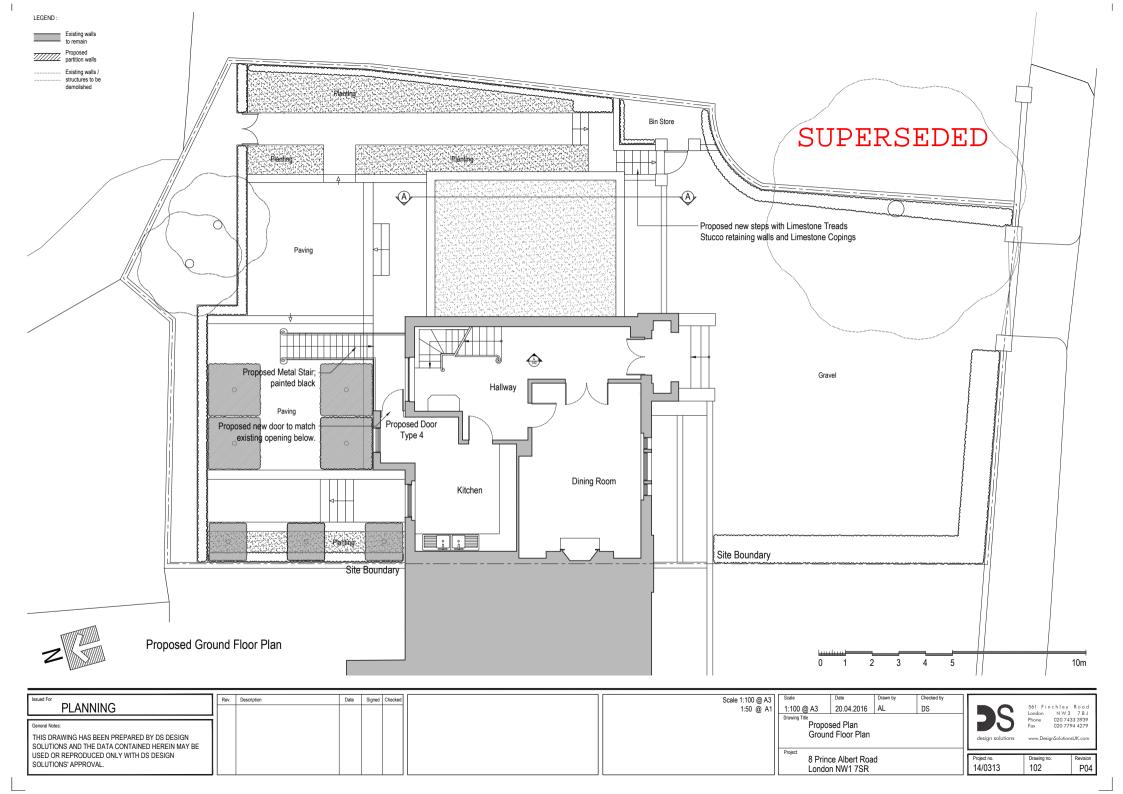

Scale 1:100 @ A3 1:50 @ A1 561 Finchley Road London NW3 7BJ Phone 020 7433 3939 Fax 020 7794 4279 **PLANNING** 20.04.2016 1:100 @ A3 Proposed Elevation General Notes: Front Elevation THIS DRAWING HAS BEEN PREPARED BY DS DESIGN SOLUTIONS AND THE DATA CONTAINED HEREIN MAY BE USED OR REPRODUCED ONLY WITH DS DESIGN Project no. 14/0313 8 Prince Albert Road Drawing no. SOLUTIONS' APPROVAL 121 P00 London NW1 7SR







| Issued For                                                                                 | Rev. | Description | Date | Signed | Checked | Scale 1:200 @ A3 | Scale                    | Date                |       | Drawn by | Checked by       |                        |              |                                 |
|-----------------------------------------------------