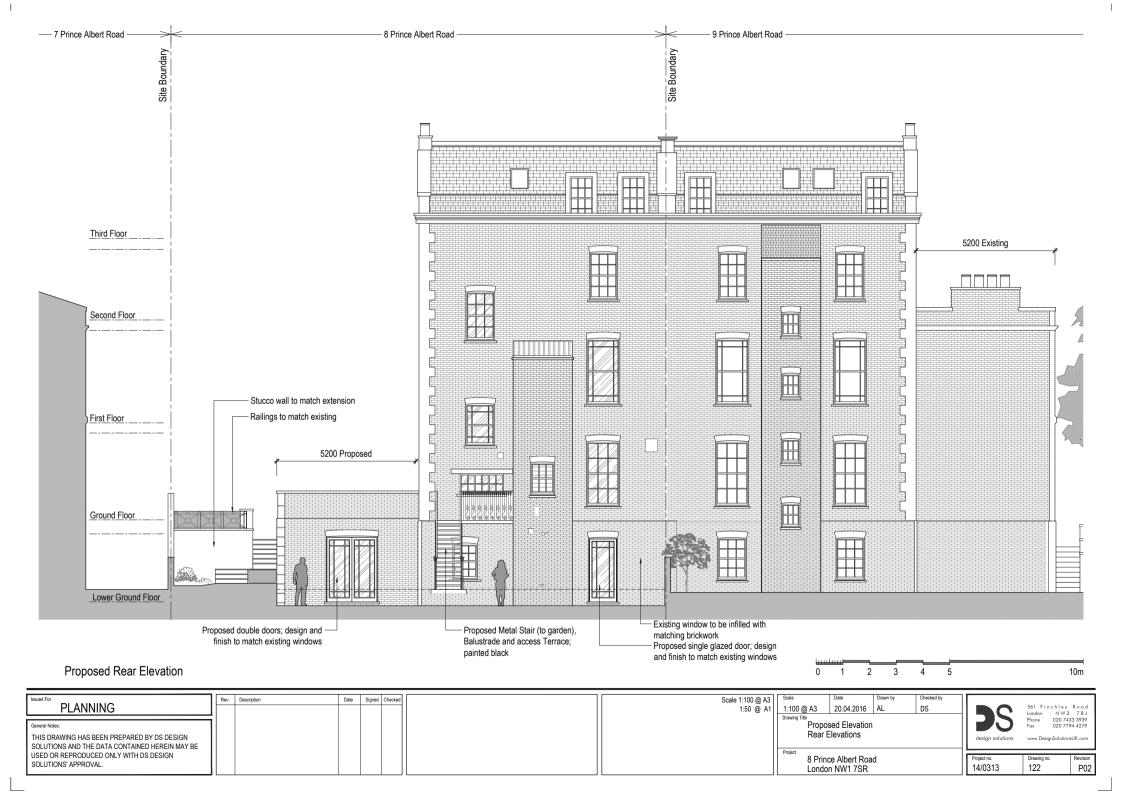

Scale 1:100 @ A3 1:50 @ A1 561 Finchley Road London NW3 7BJ Phone 020 7433 3939 Fax 020 7794 4279 **PLANNING** 20.04.2016 1:100 @ A3 Proposed Elevation General Notes: Front Elevation THIS DRAWING HAS BEEN PREPARED BY DS DESIGN SOLUTIONS AND THE DATA CONTAINED HEREIN MAY BE USED OR REPRODUCED ONLY WITH DS DESIGN Project no. 14/0313 8 Prince Albert Road Drawing no. SOLUTIONS' APPROVAL 121 P00 London NW1 7SR







| Issued For                                                                                 | Rev. | Description | Date | Signed | Checked | Scale 1:200 @ A3 | Scale                    | Date                |       | Drawn by | Checked by       |                        |              |                                 |
|--------------------------------------------------------------------------------------------|------|-------------|------|--------|---------|------------------|--------------------------|---------------------|-------|----------|------------------|------------------------|--------------|---------------------------------|
| PLANNING                                                                                   | i    |             |      |        |         | 1:400 @