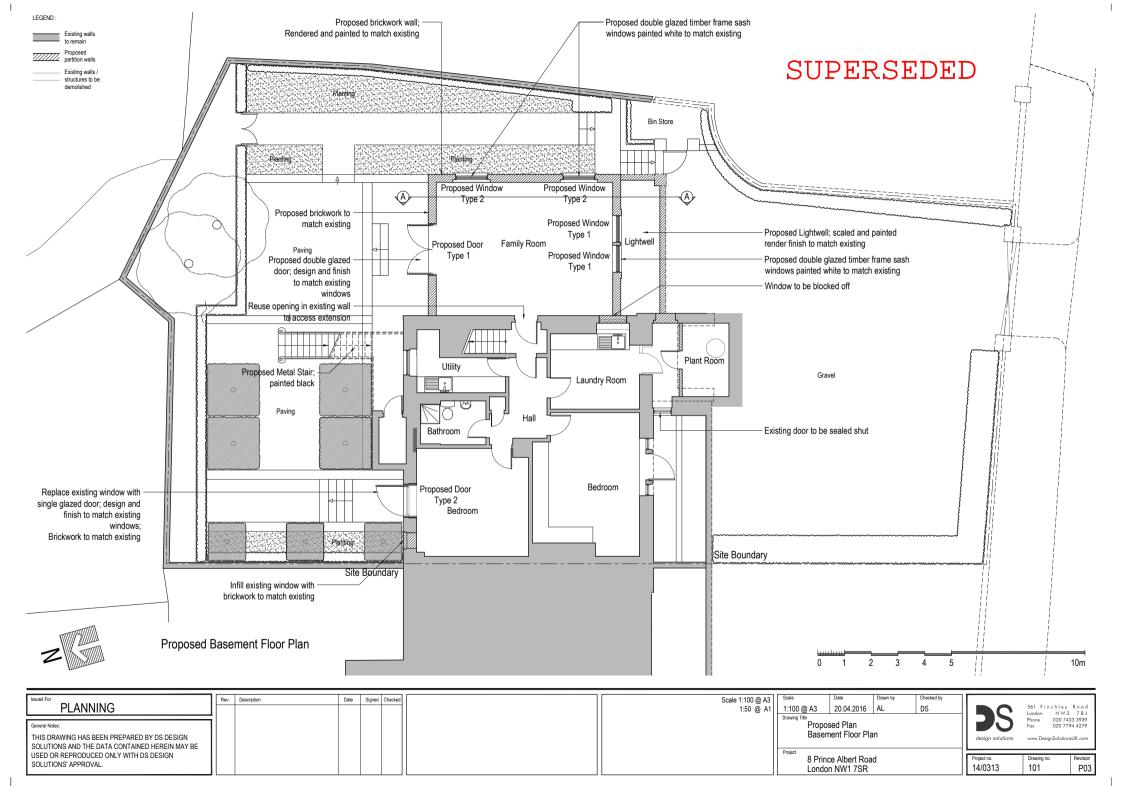

Scale 1:100 @ A3 1:50 @ A1 561 Finchley Road London NW3 7BJ Phone 020 7433 3939 Fax 020 7794 4279 **PLANNING** 20.04.2016 1:100 @ A3 Proposed Elevation General Notes: Front Elevation THIS DRAWING HAS BEEN PREPARED BY DS DESIGN SOLUTIONS AND THE DATA CONTAINED HEREIN MAY BE USED OR REPRODUCED ONLY WITH DS DESIGN Project no. 14/0313 8 Prince Albert Road Drawing no. SOLUTIONS' APPROVAL 121 P00 London NW1 7SR







| Issued For                                                                                 | Rev. | Description | Date | Signed | Checked | Scale 1:200 @ A3 | Scale                    | Date                |       | Drawn by | Checked by       |                        |              |                                 |
|---------------------------------------------------