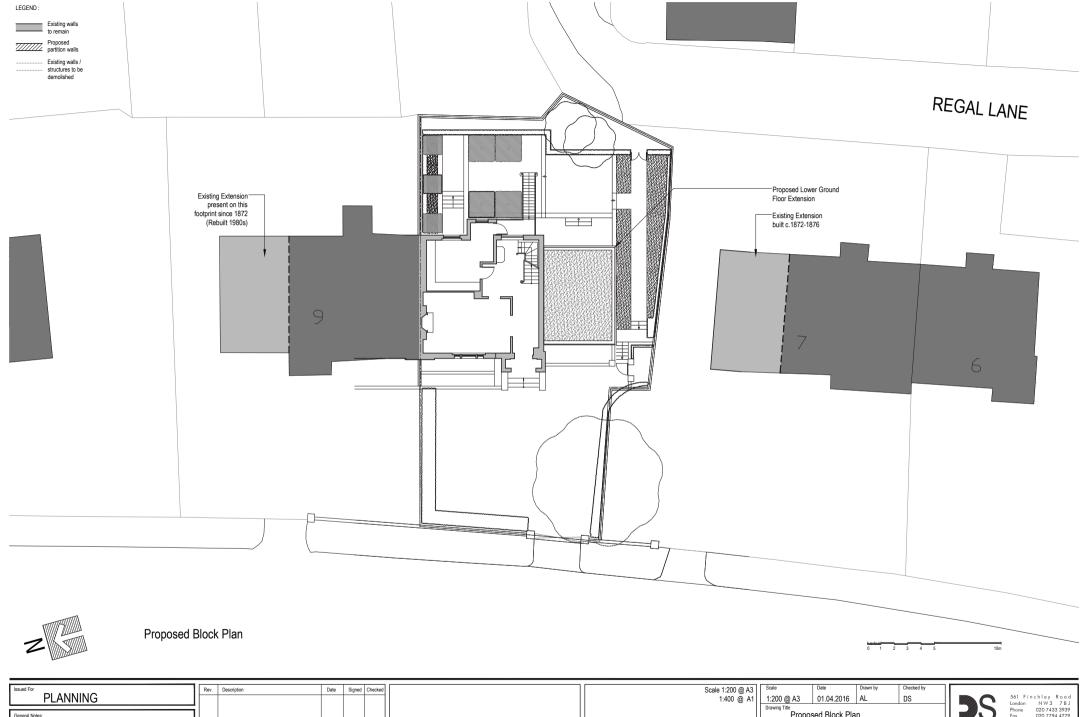

| Issued For                                                                                 | Rev. | Description | Date | Signed | Checked | Scale 1:200 @ A3 | Scale                    | Date                |       | Drawn by | Checked by       |                        |              |                                 |
|--------------------------------------------------------------------------------------------|------|-------------|------|--------|---------|------------------|--------------------------|---------------------|-------|----------|------------------|------------------------|--------------|---------------------------------|
| PLANNING                                                                                   | i    |             |      |        |         | 1:400 @ A1       | 1:200 @<br>Drawing Title |                     | .2016 |          | DS               | 30                     |              | ley Road<br>W3 7BJ<br>074333939 |
| General Notes:                                                                             |      |             |      |        |         |                  |                          | Proposed Block Plan |       |          |                  |                        | Fax 020      | 20 7794 4279                    |
| THIS DRAWING HAS BEEN PREPARED BY DS DESIGN SOLUTIONS AND THE DATA CONTAINED HEREIN MAY BE |      |             |      |        |         |                  |                          |                     |       |          | design solutions | www.DesignSolu         | utionsUK.com |                                 |
| USED OR REPRODUCED ONLY WITH DS DESIGN SOLUTIONS' APPROVAL.                                |      |             |      |        |         |                  |                          | 8 Prince Albe       |       | d        |                  | Project no.<br>14/0313 | Drawing no.  | Revision<br>P02                 |