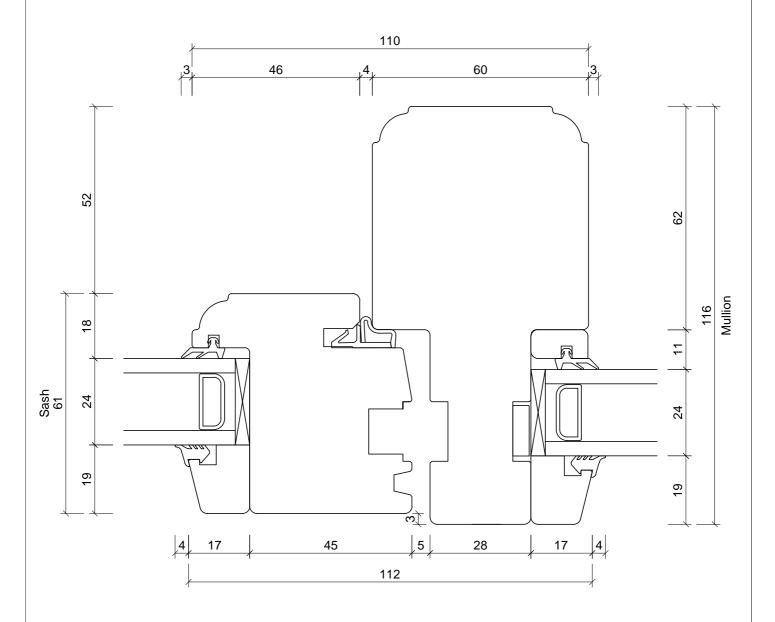

Tel: 01359 272 646 sales@livingwoodwindows.co.uk www.livingwoodwindows.co.uk

| it Type: |                     |
|----------|---------------------|
|          | LW12                |
|          | Double Glazed Timbe |

Flush Casement Window

Drawing Title:

Section Through Fixed Mullion Opening Sash/Opening Sash

|   | Drawing No.:<br>LW12-104 |
|---|--------------------------|
|   | Date:<br>28/02/13        |
| _ |                          |
|   | Drawn By:<br>JSE         |
|   | Scale:<br>NTS            |