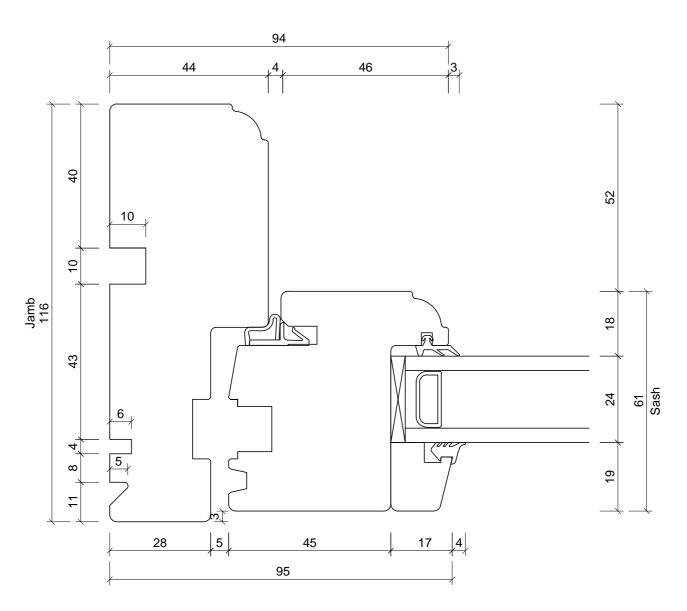

Tel: 01359 272 646 sales@livingwoodwindows.co.uk www.livingwoodwindows.co.uk

| Unit Type:  | LW12                  | Drawing No.:<br>LW12-102 |
|-------------|-----------------------|--------------------------|
|             | Double Glazed Timber  | Date:                    |
|             | Flush Casement Window | 28/02/13                 |
| Drawing Tit | le:                   | Drawn By:                |
|             | Section Through Jamb  | JSE                      |
|             | Opening Sash          | Scale:                   |
|             |                       | NITC                     |