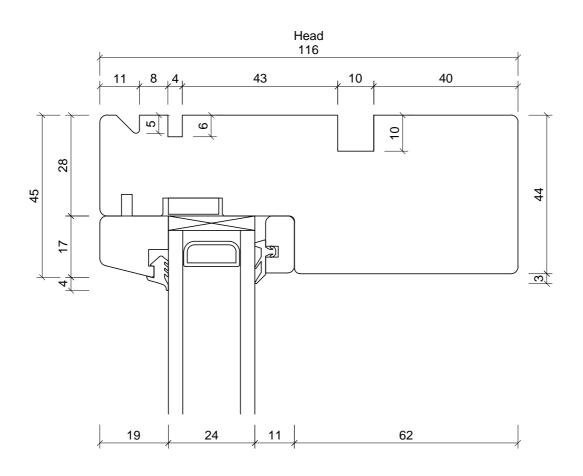

Tel: 01359 272 646 sales@livingwoodwindows.co.uk www.livingwoodwindows.co.uk

| Unit Type:   | LW12                  | Drawing No.:<br>LW12-103 |
|--------------|-----------------------|--------------------------|
|              | Double Glazed Timber  | Date:                    |
|              | Flush Casement Window | 28/02/13                 |
| Drawing Tit  | tle:                  | Drawn By:                |
|              | Section Through Head  | JSE                      |
| Opening Sash | Opening Sash          | Scale:                   |