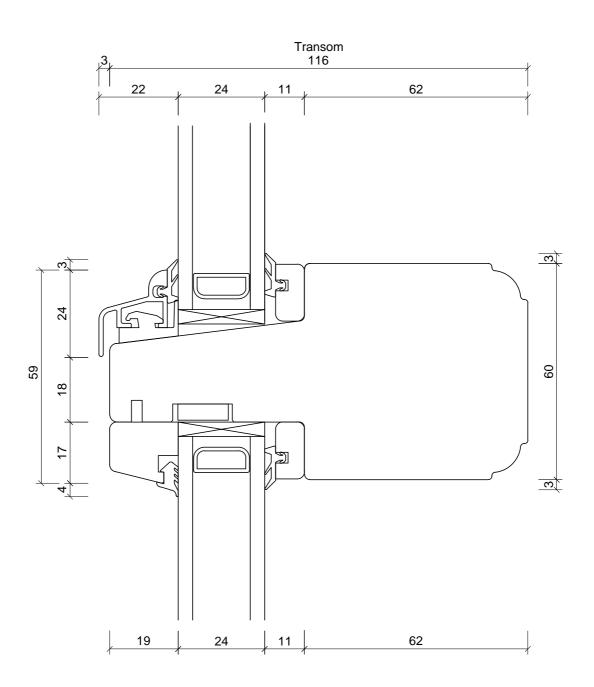

Tel: 01359 272 646 sales@livingwoodwindows.co.uk www.livingwoodwindows.co.uk

| Unit Type: LW12 |                                               | Drawing No.:<br>LW12-109 |
|-----------------|-----------------------------------------------|--------------------------|
|                 | Double Glazed Timber<br>Flush Casement Window | Date: 28/02/13           |
| Dancoin - Titl  | 0.1                                           | Drawn Pyr                |

Section Through Mullion Fixed Light/Fixed Light

 zed Timber
 Date:

 ment Window
 28/02/13

 rough Mullion
 JSE

 /Fixed Light
 Scale:

 NTS

Tel: 01359 272 646 sales@livingwoodwindows.co.uk www.livingwoodwindows.co.uk