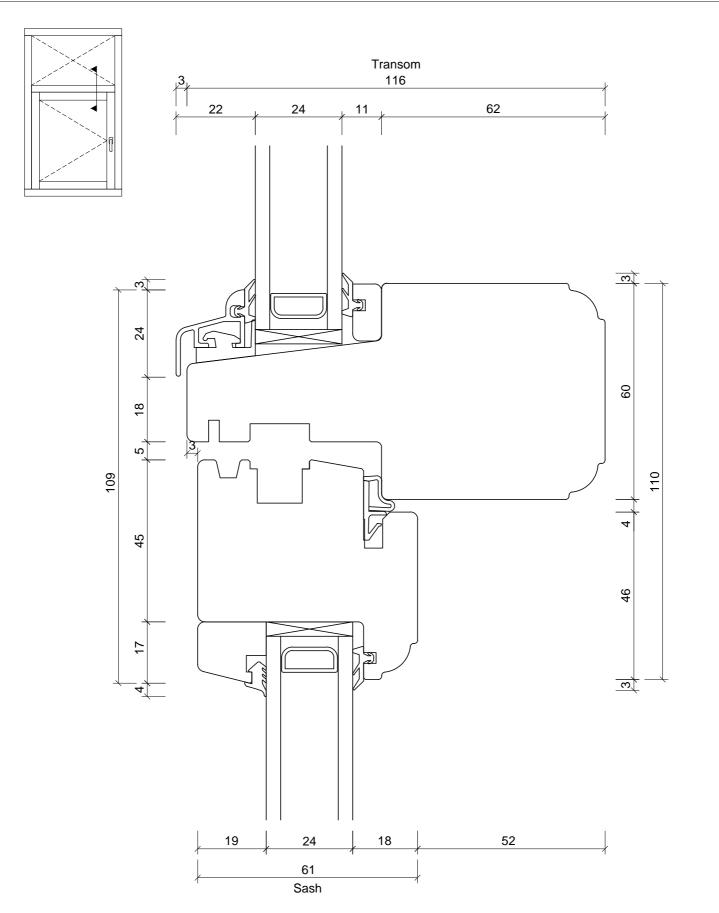

Tel: 01359 272 646 sales@livingwoodwindows.co.uk www.livingwoodwindows.co.uk

| Unit Type:     | LW12                                                | Drawing No.:<br>LW12-113 |
|----------------|-----------------------------------------------------|--------------------------|
|                | Double Glazed Timber                                | Date:                    |
|                | Flush Casement Window                               | 28/02/13                 |
| Drawing Title: | le:                                                 | Drawn By:                |
|                | Section Through Transom<br>Fixed Light/Opening Sash | JSE                      |
|                |                                                     | Scale:                   |
|                |                                                     | NTC                      |