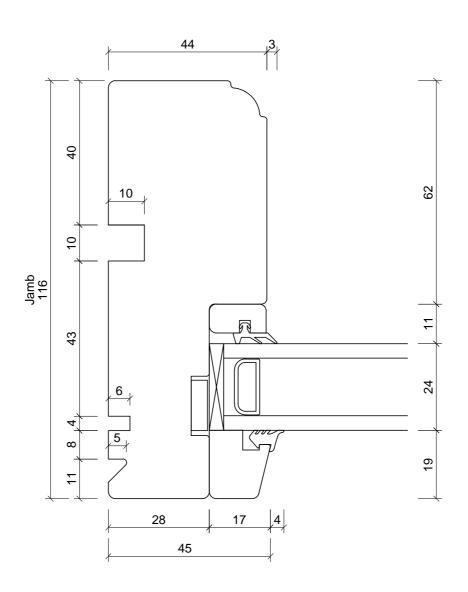

Tel: 01359 272 646 sales@livingwoodwindows.co.uk www.livingwoodwindows.co.uk

| Unit Type:  | LW12                  | Drawing No.:<br>LW12-102 |
|-------------|-----------------------|--------------------------|
|             | Double Glazed Timber  | Date:                    |
|             | Flush Casement Window | 28/02/13                 |
| Drawing Tit | le:                   | Drawn By:                |
|             | Section Through Jamb  | JSE                      |
|             | Opening Sash          | Scale:                   |
|             |                       | NITC                     |