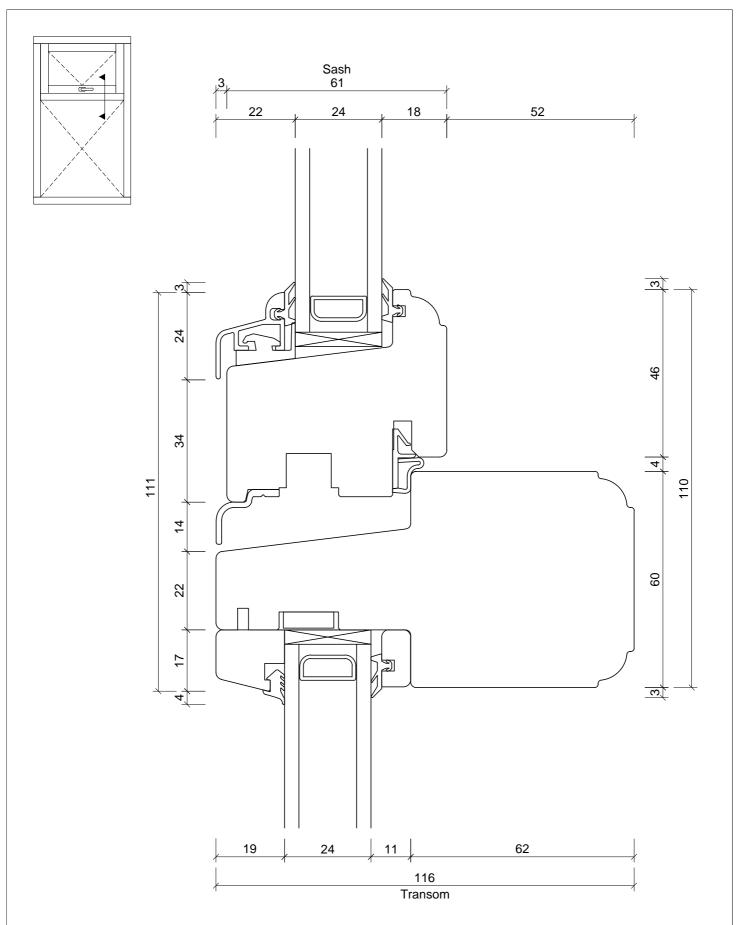

Tel: 01359 272 646 sales@livingwoodwindows.co.uk www.livingwoodwindows.co.uk

| Unit Type:     | LW12                     | Drawing No.:<br>LW12-112 |
|----------------|--------------------------|--------------------------|
|                | Double Glazed Timber     | Date:                    |
|                | Flush Casement Window    | 28/02/13                 |
| Drawing Title: |                          | Drawn By:                |
|                | Section Through Transom  | JSE                      |
|                | Opening Sash/Fixed Light | Scale:                   |
|                |                          | NTS                      |