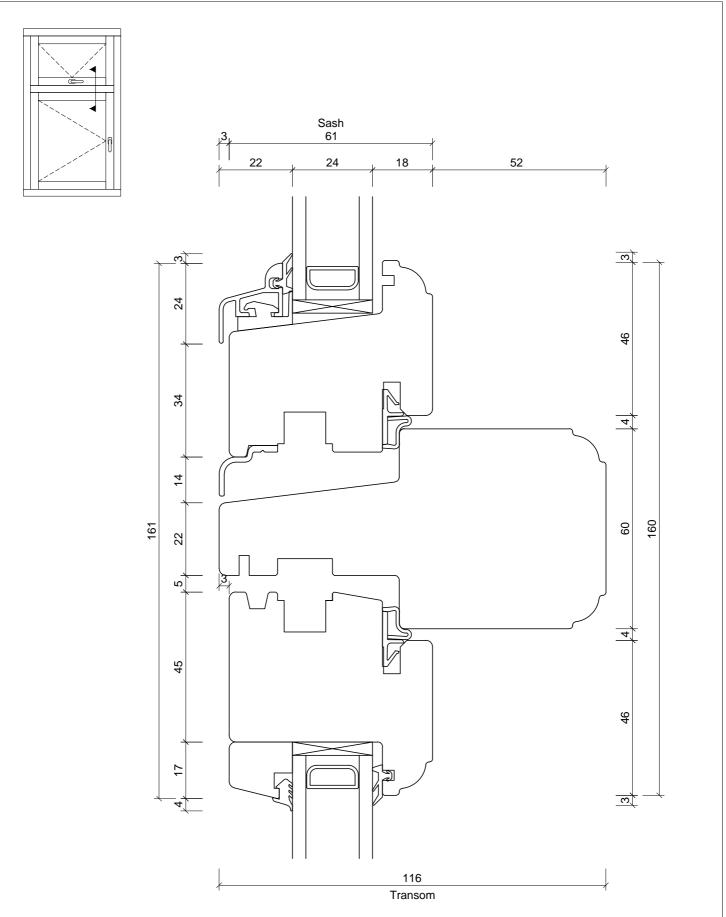

Tel: 01359 272 646 sales@livingwoodwindows.co.uk www.livingwoodwindows.co.uk

| Unit Type:     | LW12                     | Drawing No.:<br>LW12-112 |
|----------------|--------------------------|--------------------------|
|                | Double Glazed Timber     | Date:                    |
|                | Flush Casement Window    | 28/02/13                 |
| Drawing Title: |                          | Drawn By:                |
|                | Section Through Transom  | JSE                      |
|                | Opening Sash/Fixed Light | Scale:                   |
|                |                          | NTS                      |

Tel: 01359 272 646 sales@livingwoodwindows.co.uk www.livingwoodwindows.co.uk

| Unit Type:     | LW12                                                | Drawing No.:<br>LW12-113 |
|----------------|-----------------------------------------------------|--------------------------|
|                | Double Glazed Timber                                | Date:                    |
|                | Flush Casement Window                               | 28/02/13                 |
| Drawing Title: | le:                                                 | Drawn By:                |
|                | Section Through Transom<br>Fixed Light/Opening Sash | JSE                      |
|                |                                                     | Scale:                   |
|                |                                                     | NTC                      |