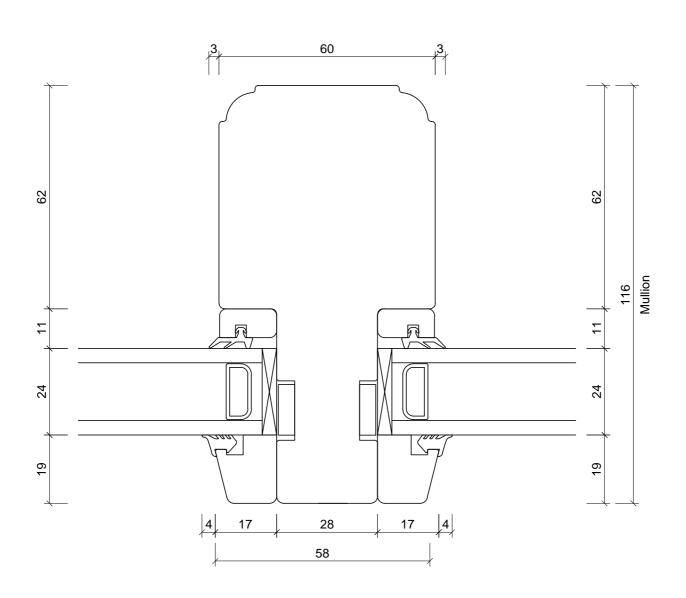

Tel: 01359 272 646 sales@livingwoodwindows.co.uk www.livingwoodwindows.co.uk

| it Type: |                     |
|----------|---------------------|
|          | LW12                |
|          | Double Glazed Timbe |

Flush Casement Window

Drawing Title:

Section Through Fixed Mullion Opening Sash/Opening Sash

|   | Drawing No.:<br>LW12-104 |
|---|--------------------------|
|   | Date:<br>28/02/13        |
| _ |                          |
|   | Drawn By:<br>JSE         |
|   | Scale:<br>NTS            |