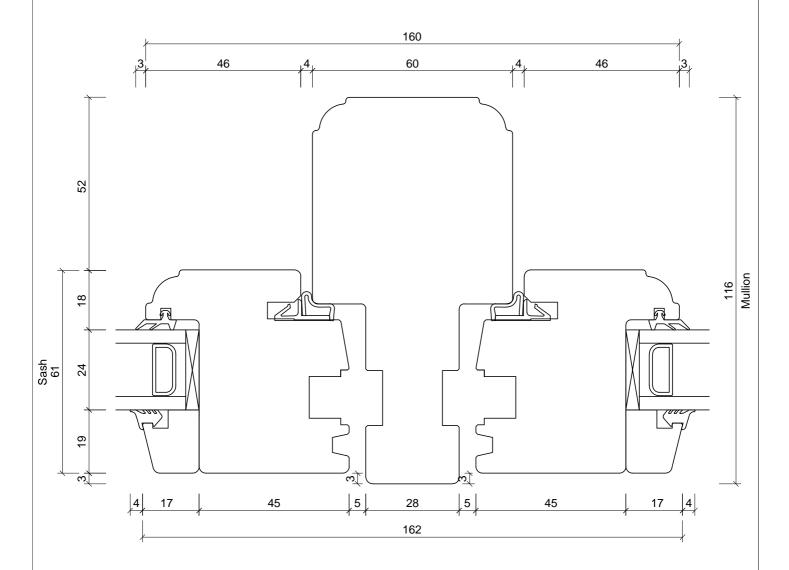

Tel: 01359 272 646 sales@livingwoodwindows.co.uk www.livingwoodwindows.co.uk

| Unit Type: LW12 |                                               | Drawing No.:<br>LW12-109 |
|-----------------|-----------------------------------------------|--------------------------|
|                 | Double Glazed Timber<br>Flush Casement Window | Date: 28/02/13           |
| Dancoin - Titl  | 0.1                                           | Drawn Pyr                |

Section Through Mullion Fixed Light/Fixed Light

 zed Timber
 Date:

 ment Window
 28/02/13

 rough Mullion
 JSE

 /Fixed Light
 Scale:

 NTS

Tel: 01359 272 646 sales@livingwoodwindows.co.uk www.livingwoodwindows.co.uk