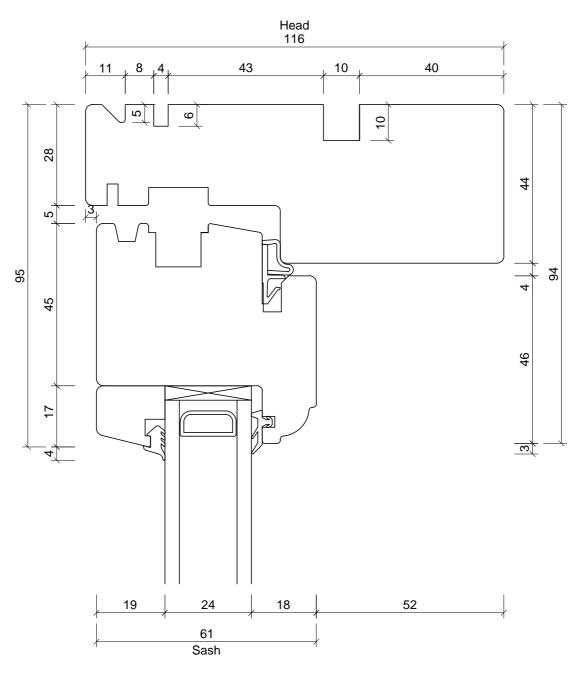

Tel: 01359 272 646 sales@livingwoodwindows.co.uk www.livingwoodwindows.co.uk

| Unit Type:   | LW12                  | Drawing No.:<br>LW12-103 |
|--------------|-----------------------|--------------------------|
|              | Double Glazed Timber  | Date:                    |
|              | Flush Casement Window | 28/02/13                 |
| Drawing Tit  | tle:                  | Drawn By:                |
|              | Section Through Head  | JSE                      |
| Opening Sash | Opening Sash          | Scale:                   |