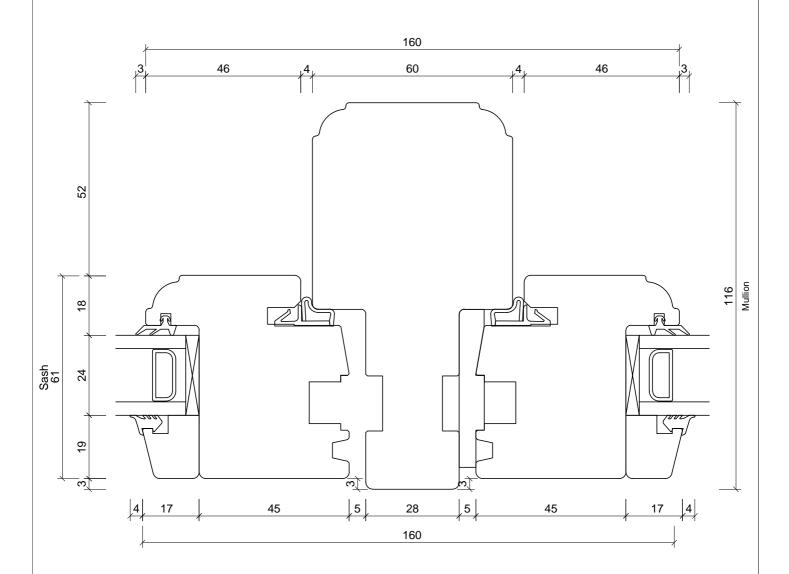

JSE

Tel: 01359 272 646 sales@livingwoodwindows.co.uk www.livingwoodwindows.co.uk

| Unit Type: LW12          |                          | Drawing No.:<br>LW12-111 |
|--------------------------|--------------------------|--------------------------|
|                          | Double Glazed Timber     | Date:                    |
|                          | Flush Casement Window    | 28/02/13                 |
| Drawing Title            |                          | Drawn By:                |
|                          | Section Through Mullion  | JSE                      |
| Opening Sash/Fixed Light | Opening Sash/Fixed Light | Scale:<br>NTS            |