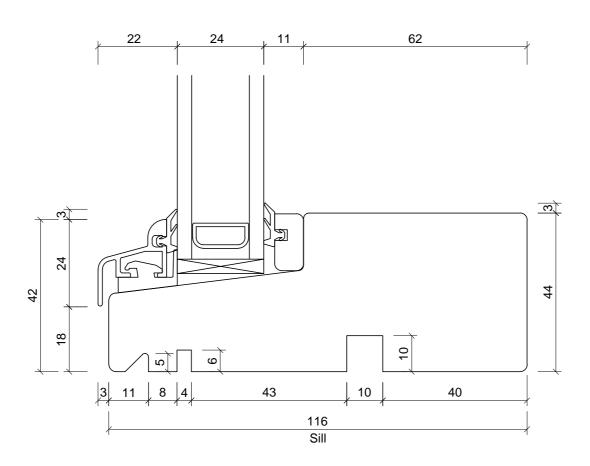

Tel: 01359 272 646 sales@livingwoodwindows.co.uk www.livingwoodwindows.co.uk

| Unit Type:  | LW12                  | Drawing No.:<br>LW12-101 |
|-------------|-----------------------|--------------------------|
|             | Double Glazed Timber  | Date:                    |
|             | Flush Casement Window | 28/02/13                 |
| Drawing Tit | tle:                  | Drawn By:                |
|             | Section Through Sill  | JSE                      |
|             | Opening Sash          | Scale:                   |