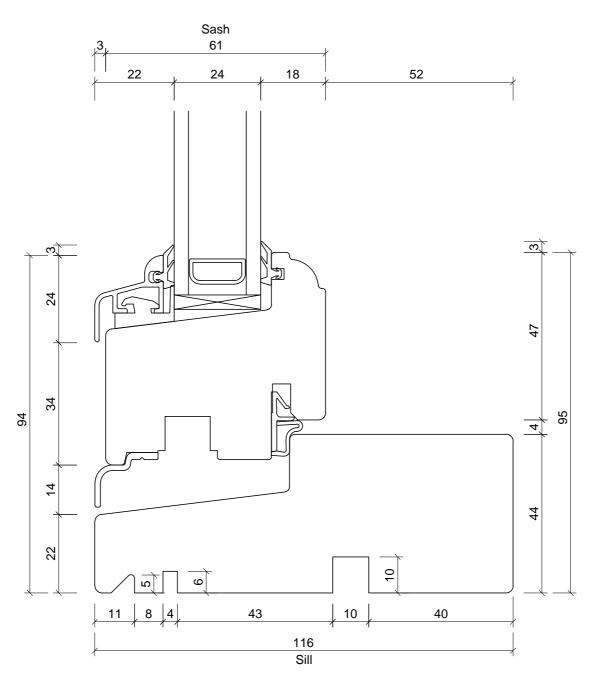

Tel: 01359 272 646 sales@livingwoodwindows.co.uk www.livingwoodwindows.co.uk

| Unit Type:  | LW12                  | Drawing No.:<br>LW12-101 |
|-------------|-----------------------|--------------------------|
|             | Double Glazed Timber  | Date:                    |
|             | Flush Casement Window | 28/02/13                 |
| Drawing Tit | tle:                  | Drawn By:                |
|             | Section Through Sill  | JSE                      |
|             | Opening Sash          | Scale:                   |